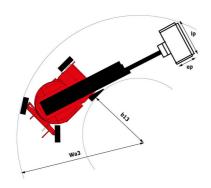

# 150 AETJ-C

| 1!                                       |               | <b>150 AETJ-c</b> Created on July 26, 2025 at 12:04 PM UTC                                                             |  |
|------------------------------------------|---------------|------------------------------------------------------------------------------------------------------------------------|--|
| Capacities                               |               | Metric                                                                                                                 |  |
| Working height                           | h21           | 14.60 m                                                                                                                |  |
| Platform height                          | h7            | 12.60 m                                                                                                                |  |
| Maximum outreach                         |               | 7.13 m                                                                                                                 |  |
| Overhang                                 |               | 7.07 m                                                                                                                 |  |
| Pendular arm rotation (top / bottom)     |               | +65 ° / -65 °                                                                                                          |  |
| Platform capacity                        | Q             | 220 kg                                                                                                                 |  |
| Turret rotation                          |               | 355 °                                                                                                                  |  |
| Platform rotation (right / left)         |               | 66 ° / 59 °                                                                                                            |  |
| Number of people (indoor / outdoor)      |               | 2/2                                                                                                                    |  |
| Weight and dimensions                    |               | 272                                                                                                                    |  |
| Platform weight*                         |               | 6975 kg                                                                                                                |  |
| Platform dimensions (length x width)     | lp / ep       | 1.20 m x 0.92 m                                                                                                        |  |
| Floor height (access)                    | h20           | 0.40 m                                                                                                                 |  |
| Overall length                           | 1120          | 6.05 m                                                                                                                 |  |
| Overall width                            | b1            | 1.50 m                                                                                                                 |  |
| Overall height                           | h17           | 1.97 m                                                                                                                 |  |
| ·                                        |               | 4.40 m                                                                                                                 |  |
| Overall length (stowed)                  | l9<br>h18 *** | 4.40 III<br>2.08 m                                                                                                     |  |
| Overall height (stowed)                  |               |                                                                                                                        |  |
| Jib length                               | I13           | 1.26 m                                                                                                                 |  |
| Counterweight offset (turret at 90Ű)     | a7            | 0.12 m                                                                                                                 |  |
| External turning radius                  | Wa3           | 3.96 m                                                                                                                 |  |
| Ground clearance at centre of wheelbase  | m2            | 0.14 m                                                                                                                 |  |
| Wheelbase                                | у             | 2 m                                                                                                                    |  |
| Performances                             |               |                                                                                                                        |  |
| Drive speed - stowed                     |               | 5 km/h                                                                                                                 |  |
| Drive speed - raised                     |               | 0.60 km/h                                                                                                              |  |
| Gradeability                             |               | 22 %                                                                                                                   |  |
| Permissible leveling                     |               | 3 °                                                                                                                    |  |
| Wheels                                   |               |                                                                                                                        |  |
| Tires type                               |               | Solid non-marking tires                                                                                                |  |
| Standard tires                           |               | 24 x 7.5 in / 600 x 190 mm                                                                                             |  |
| Drive wheels (front / rear)              |               | 0 / 2                                                                                                                  |  |
| Steering wheels (front / rear)           |               | 2 / 0                                                                                                                  |  |
| Braking wheels (front / rear)            |               | 0 / 2                                                                                                                  |  |
| Engine/Battery Engine/Battery            |               |                                                                                                                        |  |
| Electric engine power rating             |               | 2 x 3 kW                                                                                                               |  |
| Lift motor power                         |               | 3.70 kW                                                                                                                |  |
| Battery nominal voltage / capacity       |               | 48 V / 240 Ah                                                                                                          |  |
| Battery energy                           |               | 11 kW/h                                                                                                                |  |
| On-board charger (V / A)                 |               | 48 V / 30 A                                                                                                            |  |
| Miscellaneous                            |               |                                                                                                                        |  |
| Number of cycles with STD Battery (HIRD) |               | 46                                                                                                                     |  |
| Ground Pressure                          |               | 13.50 dan/cm2                                                                                                          |  |
| Hydraulic Pressure                       |               | 200 bar                                                                                                                |  |
| Hydraulic tank capacity                  |               | 15 I                                                                                                                   |  |
| Noise to environment (LwA)               |               | < 70 dB                                                                                                                |  |
| Vibration on hands/arms                  |               | < 0.52 m/s <sup>2</sup>                                                                                                |  |
| Standards compliance                     |               |                                                                                                                        |  |
| This machine is in compliance with:      |               | European directives: 2006/42/EC- Machinery<br>(revised EN280-1:2022) - 2004/108/EC (EMC) -<br>2006/95/EC (Low voltage) |  |

### Load Chart metric

150 AETJ-C - Dimensional drawing