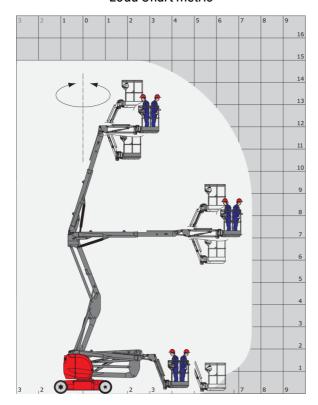

## 150 AETJ-C - Load chart

### Load Chart metric

150 AETJ-C - Dimensional drawing