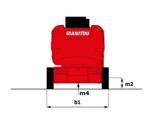

# 150 AETJ-C

| 1!                                       |               | <b>150 AETJ-c</b> Created on July 26, 2025 at 12:04 PM UTC                                                             |  |
|------------------------------------------|---------------|------------------------------------------------------------------------------------------------------------------------|--|
| Capacities                               |               | Metric                                                                                                                 |  |
| Working height                           | h21           | 14.60 m                                                                                                                |  |
| Platform height                          | h7            | 12.60 m                                                                                                                |  |
| Maximum outreach                         |               | 7.13 m                                                                                                                 |  |
| Overhang                                 |               | 7.07 m                                                                                                                 |  |
| Pendular arm rotation (top / bottom)     |               | +65 ° / -65 °                                                                                                          |  |
| Platform capacity                        | Q             | 220 kg                                                                                                                 |  |
| Turret rotation                          |               | 355 °                                                                                                                  |  |
| Platform rotation (right / left)         |               | 66 ° / 59 °                                                                                                            |  |
| Number of people (indoor / outdoor)      |               | 2/2                                                                                                                    |  |
| Weight and dimensions                    |               | 272                                                                                                                    |  |
| Platform weight*                         |               | 6975 kg                                                                                                                |  |
| Platform dimensions (length x width)     | lp / ep       | 1.20 m x 0.92 m                                                                                                        |  |
| Floor height (access)                    | h20           | 0.40 m                                                                                                                 |  |
| Overall length                           | 1120          | 6.05 m                                                                                                                 |  |
| Overall width                            | b1            | 1.50 m                                                                                                                 |  |
| Overall height                           | h17           | 1.97 m                                                                                                                 |  |
| ·                                        |               | 4.40 m                                                                                                                 |  |
| Overall length (stowed)                  | l9<br>h18 *** | 4.40 III<br>2.08 m                                                                                                     |  |
| Overall height (stowed)                  |               |                                                                                                                        |  |
| Jib length                               | I13           | 1.26 m                                                                                                                 |  |
| Counterweight offset (turret at 90Ű)     | a7            | 0.12 m                                                                                                                 |  |
| External turning radius                  | Wa3           | 3.96 m                                                                                                                 |  |
| Ground clearance at centre of wheelbase  | m2            | 0.14 m                                                                                                                 |  |
| Wheelbase                                | у             | 2 m                                                                                                                    |  |
| Performances                             |               |                                                                                                                        |  |
| Drive speed - stowed                     |               | 5 km/h                                                                                                                 |  |
| Drive speed - raised                     |               | 0.60 km/h                                                                                                              |  |
| Gradeability                             |               | 22 %                                                                                                                   |  |
| Permissible leveling                     |               | 3 °                                                                                                                    |  |
| Wheels                                   |               |                                                                                                                        |  |
| Tires type                               |               | Solid non-marking tires                                                                                                |  |
| Standard tires                           |               | 24 x 7.5 in / 600 x 190 mm                                                                                             |  |
| Drive wheels (front / rear)              |               | 0 / 2                                                                                                                  |  |
| Steering wheels (front / rear)           |               | 2 / 0                                                                                                                  |  |
| Braking wheels (front / rear)            |               | 0 / 2                                                                                                                  |  |
| Engine/Battery Engine/Battery            |               |                                                                                                                        |  |
| Electric engine power rating             |               | 2 x 3 kW                                                                                                               |  |
| Lift motor power                         |               | 3.70 kW                                                                                                                |  |
| Battery nominal voltage / capacity       |               | 48 V / 240 Ah                                                                                                          |  |
| Battery energy                           |               | 11 kW/h                                                                                                                |  |
| On-board charger (V / A)                 |               | 48 V / 30 A                                                                                                            |  |
| Miscellaneous                            |               |                                                                                                                        |  |
| Number of cycles with STD Battery (HIRD) |               | 46                                                                                                                     |  |
| Ground Pressure                          |               | 13.50 dan/cm2                                                                                                          |  |
| Hydraulic Pressure                       |               | 200 bar                                                                                                                |  |
| Hydraulic tank capacity                  |               | 15 I                                                                                                                   |  |
| Noise to environment (LwA)               |               | < 70 dB                                                                                                                |  |
| Vibration on hands/arms                  |               | < 0.52 m/s <sup>2</sup>                                                                                                |  |
| Standards compliance                     |               |                                                                                                                        |  |
| This machine is in compliance with:      |               | European directives: 2006/42/EC- Machinery<br>(revised EN280-1:2022) - 2004/108/EC (EMC) -<br>2006/95/EC (Low voltage) |  |

### Load Chart metric

150 AETJ-C - Dimensional drawing