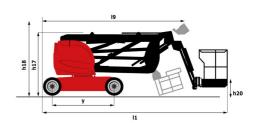

### Load Chart metric

150 AETJ-C - Dimensional drawing

# 150 AETJ-C

| 1!                                       |               | <b>150 AETJ-c</b> Created on July 26, 2025 at 12:04 PM UTC                                                             |  |
|------------------------------------------|---------------|------------------------------------------------------------------------------------------------------------------------|--|
| Capacities                               |               | Metric                                                                                                                 |  |
| Working height                           | h21           | 14.60 m                                                                                                                |  |
| Platform height                          | h7            | 12.60 m                                                                                                                |  |
| Maximum outreach                         |               | 7.13 m                                                                                                                 |  |
| Overhang                                 |               | 7.07 m                                                                                                                 |  |
| Pendular arm rotation (top / bottom)     |               | +65 ° / -65 °                                                                                                          |  |
| Platform capacity                        | Q             | 220 kg                                                                                                                 |  |
| Turret rotation                          |               | 355 °                                                                                                                  |  |
| Platform rotation (right / left)         |               | 66 ° / 59 °                                                                                                            |  |
| Number of people (indoor / outdoor)      |               | 2/2                                                                                                                    |  |
| Weight and dimensions                    |               | 272                                                                                                                    |  |
| Platform weight*                         |               | 6975 kg                                                                                                                |  |
| Platform dimensions (length x width)     | lp / ep       | 1.20 m x 0.92 m                                                                                                        |  |
| Floor height (access)                    | h20           | 0.40 m                                                                                                                 |  |
| Overall length                           | 1120          | 6.05 m                                                                                                                 |  |
| Overall width                            | b1            | 1.50 m                                                                                                                 |  |
| Overall height                           | h17           | 1.97 m                                                                                                                 |  |
| ·                                        |               | 4.40 m                                                                                                                 |  |
| Overall length (stowed)                  | l9<br>h18 *** | 4.40 III<br>2.08 m                                                                                                     |  |
| Overall height (stowed)                  |               |                                                                                                                        |  |
| Jib length                               | I13           | 1.26 m                                                                                                                 |  |
| Counterweight offset (turret at 90Ű)     | a7            | 0.12 m                                                                                                                 |  |
| External turning radius                  | Wa3           | 3.96 m                                                                                                                 |  |
| Ground clearance at centre of wheelbase  | m2            | 0.14 m                                                                                                                 |  |
| Wheelbase                                | у             | 2 m                                                                                                                    |  |
| Performances                             |               |                                                                                                                        |  |
| Drive speed - stowed                     |               | 5 km/h                                                                                                                 |  |
| Drive speed - raised                     |               | 0.60 km/h                                                                                                              |  |
| Gradeability                             |               | 22 %                                                                                                                   |  |
| Permissible leveling                     |               | 3 °                                                                                                                    |  |
| Wheels                                   |               |                                                                                                                        |  |
| Tires type                               |               | Solid non-marking tires                                                                                                |  |
| Standard tires                           |               | 24 x 7.5 in / 600 x 190 mm                                                                                             |  |
| Drive wheels (front / rear)              |               | 0 / 2                                                                                                                  |  |
| Steering wheels (front / rear)           |               | 2 / 0                                                                                                                  |  |
| Braking wheels (front / rear)            |               | 0 / 2                                                                                                                  |  |
| Engine/Battery Engine/Battery            |               |                                                                                                                        |  |
| Electric engine power rating             |               | 2 x 3 kW                                                                                                               |  |
| Lift motor power                         |               | 3.70 kW                                                                                                                |  |
| Battery nominal voltage / capacity       |               | 48 V / 240 Ah                                                                                                          |  |
| Battery energy                           |               | 11 kW/h                                                                                                                |  |
| On-board charger (V / A)                 |               | 48 V / 30 A                                                                                                            |  |
| Miscellaneous                            |               |                                                                                                                        |  |
| Number of cycles with STD Battery (HIRD) |               | 46                                                                                                                     |  |
| Ground Pressure                          |               | 13.50 dan/cm2                                                                                                          |  |
| Hydraulic Pressure                       |               | 200 bar                                                                                                                |  |
| Hydraulic tank capacity                  |               | 15 I                                                                                                                   |  |
| Noise to environment (LwA)               |               | < 70 dB                                                                                                                |  |
| Vibration on hands/arms                  |               | < 0.52 m/s <sup>2</sup>                                                                                                |  |
| Standards compliance                     |               |                                                                                                                        |  |
| This machine is in compliance with:      |               | European directives: 2006/42/EC- Machinery<br>(revised EN280-1:2022) - 2004/108/EC (EMC) -<br>2006/95/EC (Low voltage) |  |