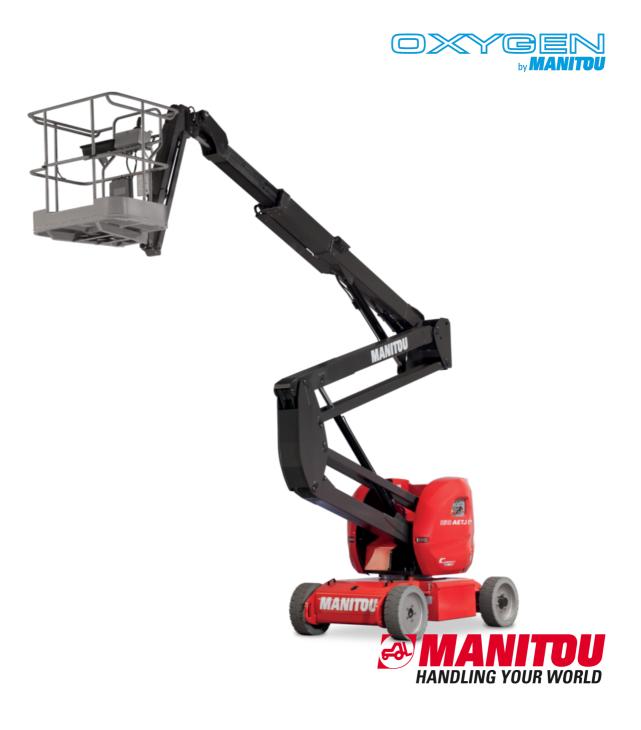

# **150 AETJ-C**

| Capacities                                           |         | Metric                                                                                                                                  |
|------------------------------------------------------|---------|-----------------------------------------------------------------------------------------------------------------------------------------|
| Working height                                       | h21     | 14.60 m                                                                                                                                 |
| Platform height                                      | h7      | 12.60 m                                                                                                                                 |
| Maximum outreach                                     |         | 7.13 m                                                                                                                                  |
| Overhang                                             |         | 7.07 m                                                                                                                                  |
| Pendular arm rotation (top / bottom)                 |         | +65 ° / -65 °                                                                                                                           |
| Platform capacity                                    | Q       | 220 kg                                                                                                                                  |
| Turret rotation                                      |         | 355 °                                                                                                                                   |
| Platform rotation (right / left)                     |         | 66 ° / 59 °                                                                                                                             |
| Number of people (indoor / outdoor)                  |         | 2/2                                                                                                                                     |
| Weight and dimensions                                |         |                                                                                                                                         |
| Platform weight*                                     |         | 6975 kg                                                                                                                                 |
| Platform dimensions (length x width)                 | lp / ep | 1.20 m x 0.92 m                                                                                                                         |
| Floor height (access)                                | h20     | 0.40 m                                                                                                                                  |
| Overall length                                       | 11      | 6.05 m                                                                                                                                  |
| Overall width                                        | b1      | 1.50 m                                                                                                                                  |
| Overall height                                       | h17     | 1.97 m                                                                                                                                  |
| Overall length (stowed)                              | 19      | 4.40 m                                                                                                                                  |
| Overall height (stowed)                              | h18 *** | 2.08 m                                                                                                                                  |
| Jib length                                           | 113     | 1.26 m                                                                                                                                  |
| Counterweight offset (turret at 90Ű)                 | a7      | 0.12 m                                                                                                                                  |
| External turning radius                              | Wa3     | 3.96 m                                                                                                                                  |
| -                                                    |         |                                                                                                                                         |
| Ground clearance at centre of wheelbase<br>Wheelbase | m2      | 0.14 m                                                                                                                                  |
| Performances                                         | У       | 2 m                                                                                                                                     |
| Drive speed - stowed                                 |         | 5 km/h                                                                                                                                  |
| •                                                    |         | 0.60 km/h                                                                                                                               |
| Drive speed - raised                                 |         | 22 %                                                                                                                                    |
| Gradeability                                         |         | 22 %<br>3 °                                                                                                                             |
| Permissible leveling                                 |         | 3                                                                                                                                       |
| Wheels                                               |         |                                                                                                                                         |
| Tires type                                           |         | Solid non-marking tires                                                                                                                 |
| Standard tires                                       |         | 24 x 7.5 in / 600 x 190 mm                                                                                                              |
| Drive wheels (front / rear)                          |         | 0 / 2                                                                                                                                   |
| Steering wheels (front / rear)                       |         | 2 / 0                                                                                                                                   |
| Braking wheels (front / rear)                        |         | 0 / 2                                                                                                                                   |
| Engine/Battery                                       |         |                                                                                                                                         |
| Electric engine power rating                         |         | 2 x 3 kW                                                                                                                                |
| Lift motor power                                     |         | 3.70 kW                                                                                                                                 |
| Battery nominal voltage / capacity                   |         | 48 V / 240 Ah                                                                                                                           |
| Battery energy                                       |         | 11 kW/h                                                                                                                                 |
| On-board charger (V / A)                             |         | 48 V / 30 A                                                                                                                             |
| Miscellaneous                                        |         |                                                                                                                                         |
| Number of cycles with STD Battery (HIRD)             |         | 46                                                                                                                                      |
| Ground Pressure                                      |         | 13.50 dan/cm2                                                                                                                           |
| Hydraulic Pressure                                   |         | 200 bar                                                                                                                                 |
| Hydraulic tank capacity                              |         | 15                                                                                                                                      |
| Noise to environment (LwA)                           |         | < 70 dB                                                                                                                                 |
| Vibration on hands/arms                              |         | < 0.52 m/s <sup>2</sup>                                                                                                                 |
| Standards compliance                                 |         |                                                                                                                                         |
| This machine is in compliance with:                  | (1      | European directives: 2006/42/EC- Machinery<br>evised EN280-1:2022) - 2004/108/EC (EMC) - EMC<br>according to EN 12895 / 2015 +A1 / 2019 |