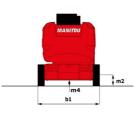

# **150 AETJ-C**

| Capacities                                           |         | Metric                                                                                                                                  |
|------------------------------------------------------|---------|-----------------------------------------------------------------------------------------------------------------------------------------|
| Working height                                       | h21     | 14.60 m                                                                                                                                 |
| Platform height                                      | h7      | 12.60 m                                                                                                                                 |
| Maximum outreach                                     |         | 7.13 m                                                                                                                                  |
| Overhang                                             |         | 7.07 m                                                                                                                                  |
| Pendular arm rotation (top / bottom)                 |         | +65 ° / -65 °                                                                                                                           |
| Platform capacity                                    | Q       | 220 kg                                                                                                                                  |
| Turret rotation                                      |         | 355 °                                                                                                                                   |
| Platform rotation (right / left)                     |         | 66 ° / 59 °                                                                                                                             |
| Number of people (indoor / outdoor)                  |         | 2/2                                                                                                                                     |
| Weight and dimensions                                |         |                                                                                                                                         |
| Platform weight*                                     |         | 6975 kg                                                                                                                                 |
| Platform dimensions (length x width)                 | lp / ep | 1.20 m x 0.92 m                                                                                                                         |
| Floor height (access)                                | h20     | 0.40 m                                                                                                                                  |
| Overall length                                       | 11      | 6.05 m                                                                                                                                  |
| Overall width                                        | b1      | 1.50 m                                                                                                                                  |
| Overall height                                       | h17     | 1.97 m                                                                                                                                  |
| Overall length (stowed)                              | 19      | 4.40 m                                                                                                                                  |
| Overall height (stowed)                              | h18 *** | 2.08 m                                                                                                                                  |
| Jib length                                           | 113     | 1.26 m                                                                                                                                  |
| Counterweight offset (turret at 90Ű)                 | a7      | 0.12 m                                                                                                                                  |
| External turning radius                              | Wa3     | 3.96 m                                                                                                                                  |
| -                                                    |         |                                                                                                                                         |
| Ground clearance at centre of wheelbase<br>Wheelbase | m2      | 0.14 m                                                                                                                                  |
| Performances                                         | У       | 2 m                                                                                                                                     |
| Drive speed - stowed                                 |         | 5 km/h                                                                                                                                  |
| •                                                    |         | 0.60 km/h                                                                                                                               |
| Drive speed - raised                                 |         | 22 %                                                                                                                                    |
| Gradeability                                         |         | 22 %<br>3 °                                                                                                                             |
| Permissible leveling                                 |         | 3                                                                                                                                       |
| Wheels                                               |         |                                                                                                                                         |
| Tires type                                           |         | Solid non-marking tires                                                                                                                 |
| Standard tires                                       |         | 24 x 7.5 in / 600 x 190 mm                                                                                                              |
| Drive wheels (front / rear)                          |         | 0 / 2                                                                                                                                   |
| Steering wheels (front / rear)                       |         | 2 / 0                                                                                                                                   |
| Braking wheels (front / rear)                        |         | 0 / 2                                                                                                                                   |
| Engine/Battery                                       |         |                                                                                                                                         |
| Electric engine power rating                         |         | 2 x 3 kW                                                                                                                                |
| Lift motor power                                     |         | 3.70 kW                                                                                                                                 |
| Battery nominal voltage / capacity                   |         | 48 V / 240 Ah                                                                                                                           |
| Battery energy                                       |         | 11 kW/h                                                                                                                                 |
| On-board charger (V / A)                             |         | 48 V / 30 A                                                                                                                             |
| Miscellaneous                                        |         |                                                                                                                                         |
| Number of cycles with STD Battery (HIRD)             |         | 46                                                                                                                                      |
| Ground Pressure                                      |         | 13.50 dan/cm2                                                                                                                           |
| Hydraulic Pressure                                   |         | 200 bar                                                                                                                                 |
| Hydraulic tank capacity                              |         | 15                                                                                                                                      |
| Noise to environment (LwA)                           |         | < 70 dB                                                                                                                                 |
| Vibration on hands/arms                              |         | < 0.52 m/s <sup>2</sup>                                                                                                                 |
| Standards compliance                                 |         |                                                                                                                                         |
| This machine is in compliance with:                  | (1      | European directives: 2006/42/EC- Machinery<br>evised EN280-1:2022) - 2004/108/EC (EMC) - EMC<br>according to EN 12895 / 2015 +A1 / 2019 |