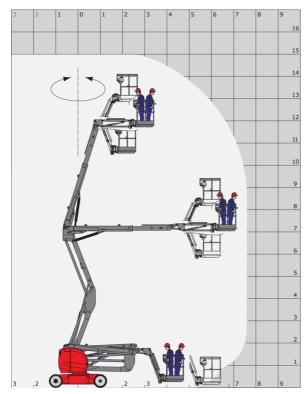

|
| Vibration on hands/arms                              |         | < 0.52 m/s <sup>2</sup>                                                                                                                 |
| Standards compliance                                 |         |                                                                                                                                         |
| This machine is in compliance with:                  | (1      | European directives: 2006/42/EC- Machinery<br>evised EN280-1:2022) - 2004/108/EC (EMC) - EMC<br>according to EN 12895 / 2015 +A1 / 2019 |

 $\ensuremath{^{\ast}}\xspace$  varies according to options and standards of the country to which the machine is delivered

## 150 AETJ-C - Load chart

## Load Chart metric



## 150 AETJ-C - Dimensional drawing







# Equipment

#### Standard

| 230V Predisposition                                                         |
|-----------------------------------------------------------------------------|
| Audible alarm and illuminated indicator lamp (leveling, overload, lowering) |
| CAN bus technology                                                          |
| Easy Link with 2 year Service                                               |
| Emergency stop button in platform and on frame                              |
| Hom in the platform                                                         |
| Manual emergency lowering                                                   |
| Multi-function smartview display                                            |
| Multi