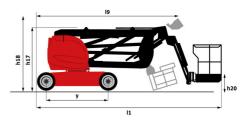

## 150 AETJ-C - Dimensional drawing

# **150 AETJ-C**

| Capacities                                           |         | Metric                                                                                                                                  |
|------------------------------------------------------|---------|-----------------------------------------------------------------------------------------------------------------------------------------|
| Working height                                       | h21     | 14.60 m                                                                                                                                 |
| Platform height                                      | h7      | 12.60 m                                                                                                                                 |
| Maximum outreach                                     |         | 7.13 m                                                                                                                                  |
| Overhang                                             |         | 7.07 m                                                                                                                                  |
| Pendular arm rotation (top / bottom)                 |         | +65 ° / -65 °                                                                                                                           |
| Platform capacity                                    | Q       | 220 kg                                                                                                                                  |
| Turret rotation                                      |         | 355 °                                                                                                                                   |
| Platform rotation (right / left)                     |         | 66 ° / 59 °                                                                                                                             |
| Number of people (indoor / outdoor)                  |         | 2/2                                                                                                                                     |
| Weight and dimensions                                |         |                                                                                                                                         |
| Platform weight*                                     |         | 6975 kg                                                                                                                                 |
| Platform dimensions (length x width)                 | lp / ep | 1.20 m x 0.92 m                                                                                                                         |
| Floor height (access)                                | h20     | 0.40 m                                                                                                                                  |
| Overall length                                       | 11      | 6.05 m                                                                                                                                  |
| Overall width                                        | b1      | 1.50 m                                                                                                                                  |
| Overall height                                       | h17     | 1.97 m                                                                                                                                  |
| Overall length (stowed)                              | 19      | 4.40 m                                                                                                                                  |
| Overall height (stowed)                              | h18 *** | 2.08 m                                                                                                                                  |
| Jib length                                           | 113     | 1.26 m                                                                                                                                  |
| Counterweight offset (turret at 90Ű)                 | a7      | 0.12 m                                                                                                                                  |
| External turning radius                              | Wa3     | 3.96 m                                                                                                                                  |
| -                                                    |         |                                                                                                                                         |
| Ground clearance at centre of wheelbase<br>Wheelbase | m2      | 0.14 m                                                                                                                                  |
| Performances                                         | У       | 2 m                                                                                                                                     |
| Drive speed - stowed                                 |         | 5 km/h                                                                                                                                  |
| •                                                    |         | 0.60 km/h                                                                                                                               |
| Drive speed - raised                                 |         | 22 %                                                                                                                                    |
| Gradeability                                         |         | 22 %<br>3 °                                                                                                                             |
| Permissible leveling                                 |         | 3                                                                                                                                       |
| Wheels                                               |         |                                                                                                                                         |
| Tires type                                           |         | Solid non-marking tires                                                                                                                 |
| Standard tires                                       |         | 24 x 7.5 in / 600 x 190 mm                                                                                                              |
| Drive wheels (front / rear)                          |         | 0 / 2                                                                                                                                   |
| Steering wheels (front / rear)                       |         | 2 / 0                                                                                                                                   |
| Braking wheels (front / rear)                        |         | 0 / 2                                                                                                                                   |
| Engine/Battery                                       |         |                                                                                                                                         |
| Electric engine power rating                         |         | 2 x 3 kW                                                                                                                                |
| Lift motor power                                     |         | 3.70 kW                                                                                                                                 |
| Battery nominal voltage / capacity                   |         | 48 V / 240 Ah                                                                                                                           |
| Battery energy                                       |         | 11 kW/h                                                                                                                                 |
| On-board charger (V / A)                             |         | 48 V / 30 A                                                                                                                             |
| Miscellaneous                                        |         |                                                                                                                                         |
| Number of cycles with STD Battery (HIRD)             |         | 46                                                                                                                                      |
| Ground Pressure                                      |         | 13.50 dan/cm2                                                                                                                           |
| Hydraulic Pressure                                   |         | 200 bar                                                                                                                                 |
| Hydraulic tank capacity                              |         | 15                                                                                                                                      |
| Noise to environment (LwA)                           |         | < 70 dB                                                                                                                                 |
| Vibration on hands/arms                              |         | < 0.52 m/s <sup>2</sup>                                                                                                                 |
| Standards compliance                                 |         |                                                                                                                                         |
| This machine is in compliance with:                  | (1      | European directives: 2006/42/EC- Machinery<br>evised EN280-1:2022) - 2004/108/EC (EMC) - EMC<br>according to EN 12895 / 2015 +A1 / 2019 |