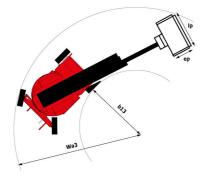

# **150 AETJ-C**

| Capacities                                           |         | Metric                                                                                                                                  |
|------------------------------------------------------|---------|-----------------------------------------------------------------------------------------------------------------------------------------|
| Working height                                       | h21     | 14.60 m                                                                                                                                 |
| Platform height                                      | h7      | 12.60 m                                                                                                                                 |
| Maximum outreach                                     |         | 7.13 m                                                                                                                                  |
| Overhang                                             |         | 7.07 m                                                                                                                                  |
| Pendular arm rotation (top / bottom)                 |         | +65 ° / -65 °                                                                                                                           |
| Platform capacity                                    | Q       | 220 kg                                                                                                                                  |
| Turret rotation                                      |         | 355 °                                                                                                                                   |
| Platform rotation (right / left)                     |         | 66 ° / 59 °                                                                                                                             |
| Number of people (indoor / outdoor)                  |         | 2/2                                                                                                                                     |
| Weight and dimensions                                |         |                                                                                                                                         |
| Platform weight*                                     |         | 6975 kg                                                                                                                                 |
| Platform dimensions (length x width)                 | lp / ep | 1.20 m x 0.92 m                                                                                                                         |
| Floor height (access)                                | h20     | 0.40 m                                                                                                                                  |
| Overall length                                       | 11      | 6.05 m                                                                                                                                  |
| Overall width                                        | b1      | 1.50 m                                                                                                                                  |
| Overall height                                       | h17     | 1.97 m                                                                                                                                  |
| Overall length (stowed)                              | 19      | 4.40 m                                                                                                                                  |
| Overall height (stowed)                              | h18 *** | 2.08 m                                                                                                                                  |
| Jib length                                           | 113     | 1.26 m                                                                                                                                  |
| Counterweight offset (turret at 90Ű)                 | a7      | 0.12 m                                                                                                                                  |
| External turning radius                              | Wa3     | 3.96 m                                                                                                                                  |
| -                                                    |         |                                                                                                                                         |
| Ground clearance at centre of wheelbase<br>Wheelbase | m2      | 0.14 m                                                                                                                                  |
| Performances                                         | У       | 2 m                                                                                                                                     |
| Drive speed - stowed                                 |         | 5 km/h                                                                                                                                  |
| •                                                    |         | 0.60 km/h                                                                                                                               |
| Drive speed - raised                                 |         | 22 %                                                                                                                                    |
| Gradeability                                         |         | 22 %<br>3 °                                                                                                                             |
| Permissible leveling                                 |         | 3                                                                                                                                       |
| Wheels                                               |         |                                                                                                                                         |
| Tires type                                           |         | Solid non-marking tires                                                                                                                 |
| Standard tires                                       |         | 24 x 7.5 in / 600 x 190 mm                                                                                                              |
| Drive wheels (front / rear)                          |         | 0 / 2                                                                                                                                   |
| Steering wheels (front / rear)                       |         | 2 / 0                                                                                                                                   |
| Braking wheels (front / rear)                        |         | 0 / 2                                                                                                                                   |
| Engine/Battery                                       |         |                                                                                                                                         |
| Electric engine power rating                         |         | 2 x 3 kW                                                                                                                                |
| Lift motor power                                     |         | 3.70 kW                                                                                                                                 |
| Battery nominal voltage / capacity                   |         | 48 V / 240 Ah                                                                                                                           |
| Battery energy                                       |         | 11 kW/h                                                                                                                                 |
| On-board charger (V / A)                             |         | 48 V / 30 A                                                                                                                             |
| Miscellaneous                                        |         |                                                                                                                                         |
| Number of cycles with STD Battery (HIRD)             |         | 46                                                                                                                                      |
| Ground Pressure                                      |         | 13.50 dan/cm2                                                                                                                           |
| Hydraulic Pressure                                   |         | 200 bar                                                                                                                                 |
| Hydraulic tank capacity                              |         | 15                                                                                                                                      |
| Noise to environment (LwA)                           |         | < 70 dB                                                                                                                                 |
| Vibration on hands/arms                              |         | < 0.52 m/s <sup>2</sup>                                                                                                                 |
| Standards compliance                                 |         |                                                                                                                                         |
| This machine is in compliance with:                  | (1      | European directives: 2006/42/EC- Machinery<br>evised EN280-1:2022) - 2004/108/EC (EMC) - EMC<br>according to EN 12895 / 2015 +A1 / 2019 |