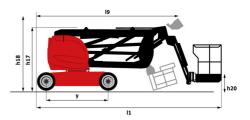

# **150 AETJ-C**

|                                                          |         | Sealed off July 20, 2023 at 1.10 AM 010                                                                                |
|----------------------------------------------------------|---------|------------------------------------------------------------------------------------------------------------------------|
| Capacities                                               |         | Metric                                                                                                                 |
| Working height                                           | h21     | 14.60 m                                                                                                                |
| Platform height                                          | h7      | 12.60 m                                                                                                                |
| Maximum outreach                                         |         | 7.13 m                                                                                                                 |
| Overhang                                                 |         | 7.07 m                                                                                                                 |
| Pendular arm rotation (top / bottom)                     |         | +65 ° / -65 °                                                                                                          |
| Platform capacity                                        | Q       | 220 kg                                                                                                                 |
| Turret rotation                                          |         | 355 °                                                                                                                  |
| Platform rotation (right / left)                         |         | 66 ° / 59 °                                                                                                            |
| Number of people (indoor / outdoor)                      |         | 2/2                                                                                                                    |
| Weight and dimensions                                    |         |                                                                                                                        |
| Platform weight*                                         |         | 6975 kg                                                                                                                |
| Platform dimensions (length x width)                     | lp / ep | 1.20 m x 0.92 m                                                                                                        |
| Floor height (access)                                    | h20     | 0.40 m                                                                                                                 |
| Overall length                                           | 11      | 6.05 m                                                                                                                 |
| Overall width                                            | b1      | 1.50 m                                                                                                                 |
| Overall height                                           | h17     | 1.97 m                                                                                                                 |
| Overall length (stowed)                                  | 19      | 4.40 m                                                                                                                 |
| Overall height (stowed)                                  | h18 *** | 2.08 m                                                                                                                 |
| Jib length                                               | 113     | 1.26 m                                                                                                                 |
| Counterweight offset (turret at 90Ű)                     | а7      | 0.12 m                                                                                                                 |
| External turning radius                                  | Wa3     | 3.96 m                                                                                                                 |
| Ground clearance at centre of wheelbase                  | m2      | 0.14 m                                                                                                                 |
| Wheelbase                                                | v       | 2 m                                                                                                                    |
| Performances                                             | ,       | 2                                                                                                                      |
| Drive speed - stowed                                     |         | 5 km/h                                                                                                                 |
| Drive speed - raised                                     |         | 0.60 km/h                                                                                                              |
| Gradeability                                             |         | 22 %                                                                                                                   |
| Permissible leveling                                     |         | 3 °                                                                                                                    |
| Wheels                                                   |         |                                                                                                                        |
| Tires type                                               |         | Solid non-marking tires                                                                                                |
| Standard tires                                           |         | 24 x 7.5 in / 600 x 190 mm                                                                                             |
| Drive wheels (front / rear)                              |         | 0 / 2                                                                                                                  |
| Steering wheels (front / rear)                           |         | 2/0                                                                                                                    |
| Braking wheels (front / rear)                            |         | 0 / 2                                                                                                                  |
| Engine/Battery                                           |         | 072                                                                                                                    |
| Electric engine power rating                             |         | 2 x 3 kW                                                                                                               |
| Lift motor power                                         |         | 3.70 kW                                                                                                                |
| Battery nominal voltage / capacity                       |         | 48 V / 240 Ah                                                                                                          |
| Battery energy                                           |         | 11 kW/h                                                                                                                |
| On-board charger (V / A)                                 |         | 48 V / 30 A                                                                                                            |
| Miscellaneous                                            |         | 40 V / 30 A                                                                                                            |
| Number of cycles with STD Battery (HIRD)                 |         | 46                                                                                                                     |
|                                                          |         | 13.50 dan/cm2                                                                                                          |
| Ground Pressure<br>Hydraulic Pressure                    |         | 13.50 dan/cm2<br>200 bar                                                                                               |
| •                                                        |         | 200 bar<br>15 l                                                                                                        |
| Hydraulic tank capacity                                  |         |                                                                                                                        |
| Noise to environment (LwA)                               |         | < 70 dB                                                                                                                |
| Vibration on hands/arms                                  |         | < 0.52 m/s²                                                                                                            |
| Standards compliance This machine is in compliance with: |         | European directives: 2006/42/EC- Machinery<br>(revised EN280-1:2022) - 2004/108/EC (EMC) -<br>2006/95/EC (Low voltage) |

### Load Chart metric

150 AETJ-C - Dimensional drawing