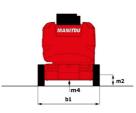

# **150 AETJ-C**

|                                                          |         | Sealed off July 20, 2023 at 1.10 AM 010                                                                                |
|----------------------------------------------------------|---------|------------------------------------------------------------------------------------------------------------------------|
| Capacities                                               |         | Metric                                                                                                                 |
| Working height                                           | h21     | 14.60 m                                                                                                                |
| Platform height                                          | h7      | 12.60 m                                                                                                                |
| Maximum outreach                                         |         | 7.13 m                                                                                                                 |
| Overhang                                                 |         | 7.07 m                                                                                                                 |
| Pendular arm rotation (top / bottom)                     |         | +65 ° / -65 °                                                                                                          |
| Platform capacity                                        | Q       | 220 kg                                                                                                                 |
| Turret rotation                                          |         | 355 °                                                                                                                  |
| Platform rotation (right / left)                         |         | 66 ° / 59 °                                                                                                            |
| Number of people (indoor / outdoor)                      |         | 2/2                                                                                                                    |
| Weight and dimensions                                    |         |                                                                                                                        |
| Platform weight*                                         |         | 6975 kg                                                                                                                |
| Platform dimensions (length x width)                     | lp / ep | 1.20 m x 0.92 m                                                                                                        |
| Floor height (access)                                    | h20     | 0.40 m                                                                                                                 |
| Overall length                                           | 11      | 6.05 m                                                                                                                 |
| Overall width                                            | b1      | 1.50 m                                                                                                                 |
| Overall height                                           | h17     | 1.97 m                                                                                                                 |
| Overall length (stowed)                                  | 19      | 4.40 m                                                                                                                 |
| Overall height (stowed)                                  | h18 *** | 2.08 m                                                                                                                 |
| Jib length                                               | 113     | 1.26 m                                                                                                                 |
| Counterweight offset (turret at 90Ű)                     | а7      | 0.12 m                                                                                                                 |
| External turning radius                                  | Wa3     | 3.96 m                                                                                                                 |
| Ground clearance at centre of wheelbase                  | m2      | 0.14 m                                                                                                                 |
| Wheelbase                                                | v       | 2 m                                                                                                                    |
| Performances                                             | ,       | 2                                                                                                                      |
| Drive speed - stowed                                     |         | 5 km/h                                                                                                                 |
| Drive speed - raised                                     |         | 0.60 km/h                                                                                                              |
| Gradeability                                             |         | 22 %                                                                                                                   |
| Permissible leveling                                     |         | 3 °                                                                                                                    |
| Wheels                                                   |         |                                                                                                                        |
| Tires type                                               |         | Solid non-marking tires                                                                                                |
| Standard tires                                           |         | 24 x 7.5 in / 600 x 190 mm                                                                                             |
| Drive wheels (front / rear)                              |         | 0 / 2                                                                                                                  |
| Steering wheels (front / rear)                           |         | 2/0                                                                                                                    |
| Braking wheels (front / rear)                            |         | 0 / 2                                                                                                                  |
| Engine/Battery                                           |         | 072                                                                                                                    |
| Electric engine power rating                             |         | 2 x 3 kW                                                                                                               |
| Lift motor power                                         |         | 3.70 kW                                                                                                                |
| Battery nominal voltage / capacity                       |         | 48 V / 240 Ah                                                                                                          |
| Battery energy                                           |         | 11 kW/h                                                                                                                |
| On-board charger (V / A)                                 |         | 48 V / 30 A                                                                                                            |
| Miscellaneous                                            |         | 40 V / 30 A                                                                                                            |
| Number of cycles with STD Battery (HIRD)                 |         | 46                                                                                                                     |
|                                                          |         | 13.50 dan/cm2                                                                                                          |
| Ground Pressure<br>Hydraulic Pressure                    |         | 13.50 dan/cm2<br>200 bar                                                                                               |
| •                                                        |         | 200 bar<br>15 l                                                                                                        |
| Hydraulic tank capacity                                  |         |                                                                                                                        |
| Noise to environment (LwA)                               |         | < 70 dB                                                                                                                |
| Vibration on hands/arms                                  |         | < 0.52 m/s²                                                                                                            |
| Standards compliance This machine is in compliance with: |         | European directives: 2006/42/EC- Machinery<br>(revised EN280-1:2022) - 2004/108/EC (EMC) -<br>2006/95/EC (Low voltage) |