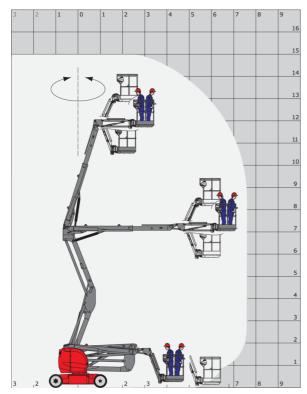

## 150 AETJ-C - Load chart

### Load Chart metric

150 AETJ-C - Dimensional drawing