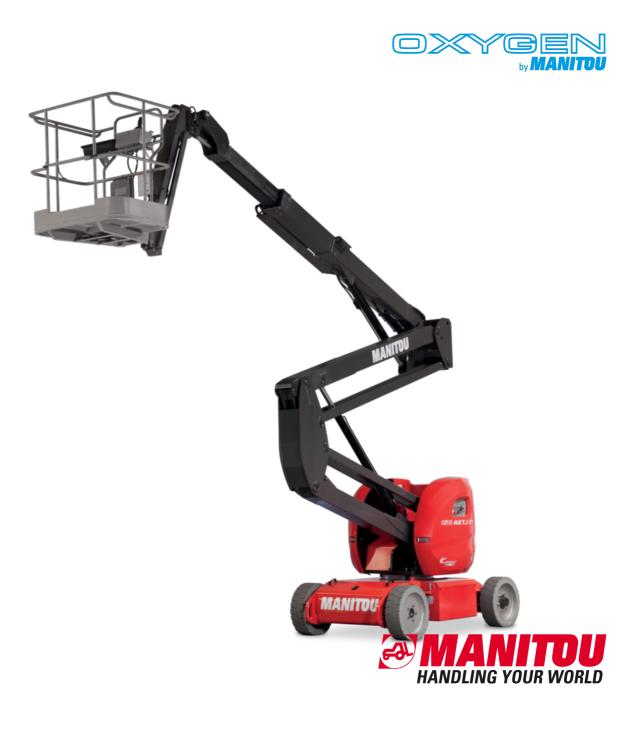

# **150 AETJ-C**

|                                                          |         | Sealed off July 20, 2023 at 1.10 AM 010                                                                                |
|----------------------------------------------------------|---------|------------------------------------------------------------------------------------------------------------------------|
| Capacities                                               |         | Metric                                                                                                                 |
| Working height                                           | h21     | 14.60 m                                                                                                                |
| Platform height                                          | h7      | 12.60 m                                                                                                                |
| Maximum outreach                                         |         | 7.13 m                                                                                                                 |
| Overhang                                                 |         | 7.07 m                                                                                                                 |
| Pendular arm rotation (top / bottom)                     |         | +65 ° / -65 °                                                                                                          |
| Platform capacity                                        | Q       | 220 kg                                                                                                                 |
| Turret rotation                                          |         | 355 °                                                                                                                  |
| Platform rotation (right / left)                         |         | 66 ° / 59 °                                                                                                            |
| Number of people (indoor / outdoor)                      |         | 2/2                                                                                                                    |
| Weight and dimensions                                    |         |                                                                                                                        |
| Platform weight*                                         |         | 6975 kg                                                                                                                |
| Platform dimensions (length x width)                     | lp / ep | 1.20 m x 0.92 m                                                                                                        |
| Floor height (access)                                    | h20     | 0.40 m                                                                                                                 |
| Overall length                                           | 11      | 6.05 m                                                                                                                 |
| Overall width                                            | b1      | 1.50 m                                                                                                                 |
| Overall height                                           | h17     | 1.97 m                                                                                                                 |
| Overall length (stowed)                                  | 19      | 4.40 m                                                                                                                 |
| Overall height (stowed)                                  | h18 *** | 2.08 m                                                                                                                 |
| Jib length                                               | 113     | 1.26 m                                                                                                                 |
| Counterweight offset (turret at 90Ű)                     | а7      | 0.12 m                                                                                                                 |
| External turning radius                                  | Wa3     | 3.96 m                                                                                                                 |
| Ground clearance at centre of wheelbase                  | m2      | 0.14 m                                                                                                                 |
| Wheelbase                                                | v       | 2 m                                                                                                                    |
| Performances                                             | ,       | 2                                                                                                                      |
| Drive speed - stowed                                     |         | 5 km/h                                                                                                                 |
| Drive speed - raised                                     |         | 0.60 km/h                                                                                                              |
| Gradeability                                             |         | 22 %                                                                                                                   |
| Permissible leveling                                     |         | 3 °                                                                                                                    |
| Wheels                                                   |         |                                                                                                                        |
| Tires type                                               |         | Solid non-marking tires                                                                                                |
| Standard tires                                           |         | 24 x 7.5 in / 600 x 190 mm                                                                                             |
| Drive wheels (front / rear)                              |         | 0 / 2                                                                                                                  |
| Steering wheels (front / rear)                           |         | 2/0                                                                                                                    |
| Braking wheels (front / rear)                            |         | 0 / 2                                                                                                                  |
| Engine/Battery                                           |         | 072                                                                                                                    |
| Electric engine power rating                             |         | 2 x 3 kW                                                                                                               |
| Lift motor power                                         |         | 3.70 kW                                                                                                                |
| Battery nominal voltage / capacity                       |         | 48 V / 240 Ah                                                                                                          |
| Battery energy                                           |         | 11 kW/h                                                                                                                |
| On-board charger (V / A)                                 |         | 48 V / 30 A                                                                                                            |
| Miscellaneous                                            |         | 40 V / 30 A                                                                                                            |
| Number of cycles with STD Battery (HIRD)                 |         | 46                                                                                                                     |
|                                                          |         | 13.50 dan/cm2                                                                                                          |
| Ground Pressure<br>Hydraulic Pressure                    |         | 13.50 dan/cm2<br>200 bar                                                                                               |
| •                                                        |         | 200 bar<br>15 l                                                                                                        |
| Hydraulic tank capacity                                  |         |                                                                                                                        |
| Noise to environment (LwA)                               |         | < 70 dB                                                                                                                |
| Vibration on hands/arms                                  |         | < 0.52 m/s²                                                                                                            |
| Standards compliance This machine is in compliance with: |         | European directives: 2006/42/EC- Machinery<br>(revised EN280-1:2022) - 2004/108/EC (EMC) -<br>2006/95/EC (Low voltage) |