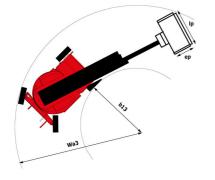

|         | < 70 dB                                                                                                                |
| Vibration on hands/arms                                  |         | < 0.52 m/s²                                                                                                            |
| Standards compliance This machine is in compliance with: |         | European directives: 2006/42/EC- Machinery<br>(revised EN280-1:2022) - 2004/108/EC (EMC) -<br>2006/95/EC (Low voltage) |

**тБОАЕТЈ-с** Created on July 26, 2025 at 1:10 AM UTC

 $\ensuremath{^{\ast}}\xspace$  varies according to options and standards of the country to which the machine is delivered

## 150 AETJ-C - Load chart

### Load Chart metric



150 AETJ-C - Dimensional drawing







# Equipment

### Standard

| 230V Predisposition                                                         |
|-----------------------------------------------------------------------------|
| Audible alarm and illuminated indicator lamp (leveling, overload, lowering) |
| CAN bus technology                                                          |
| Easy Link with 2 year Service                                               |
| Emergency stop button in platform and on frame                              |
| Hom in the platform                                                         |
| Manual emergency lowering                                                   |
| Multi-function smartview display                                            |
| Multi-voltage integrated charger