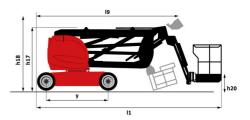

# **150 AETJ-C**

| Capacities                               |         | Metric                                                                                         |
|------------------------------------------|---------|------------------------------------------------------------------------------------------------|
| Working height                           | h21     | 14.60 m                                                                                        |
| Platform height                          | h7      | 12.60 m                                                                                        |
| Maximum outreach                         |         | 7.13 m                                                                                         |
| Overhang                                 |         | 7.07 m                                                                                         |
| Pendular arm rotation (top / bottom)     |         | +65 ° / -65 °                                                                                  |
| Platform capacity                        | Q       | 220 kg                                                                                         |
| Turret rotation                          |         | 355 °                                                                                          |
| Platform rotation (right / left)         |         | 66 ° / 59 °                                                                                    |
| Number of people (indoor / outdoor)      |         | 2 / 2                                                                                          |
| Weight and dimensions                    |         |                                                                                                |
| Platform weight*                         |         | 6975 kg                                                                                        |
| Platform dimensions (length x width)     | lp / ep | 1.20 m x 0.92 m                                                                                |
| Floor height (access)                    | h20     | 0.40 m                                                                                         |
| Overall length                           | 1       | 6.05 m                                                                                         |
| Overall width                            | b1      | 1.50 m                                                                                         |
| Overall height                           | h17     | 1.97 m                                                                                         |
| Overall length (stowed)                  | 19      | 4.40 m                                                                                         |
| Overall height (stowed)                  | h18 *** | 2.08 m                                                                                         |
| Jib length                               | 113     | 1.26 m                                                                                         |
| Counterweight offset (turret at 90°)     | a7      | 0.12 m                                                                                         |
| External turning radius                  | Wa3     | 3.96 m                                                                                         |
| Ground clearance at centre of wheelbase  | m2      | 0.14 m                                                                                         |
| Wheelbase                                | у       | 2 m                                                                                            |
| Performances                             | y       | 2                                                                                              |
| Drive speed - stowed                     |         | 5 km/h                                                                                         |
| Drive speed - raised                     |         | 0.60 km/h                                                                                      |
| Gradeability                             |         | 22 %                                                                                           |
| Permissible leveling                     |         | 3 °                                                                                            |
| Wheels                                   |         | Ŭ                                                                                              |
| Tires type                               |         | Solid non-marking tires                                                                        |
| Standard tires                           |         | 24 x 7.5 in / 600 x 190 mm                                                                     |
| Drive wheels (front / rear)              |         | 0 / 2                                                                                          |
| Steering wheels (front / rear)           |         | 2 / 0                                                                                          |
|                                          |         | 0 / 2                                                                                          |
| Braking wheels (front / rear)            |         | 072                                                                                            |
| Engine/Battery                           |         | 2 x 3 kW                                                                                       |
| Electric engine power rating             |         |                                                                                                |
| Lift motor power                         |         | 3.70 kW                                                                                        |
| Battery nominal voltage / capacity       |         | 48 V / 240 Ah                                                                                  |
| Battery energy                           |         | 11 kW/h                                                                                        |
| On-board charger (V / A)                 |         | 48 V / 30 A                                                                                    |
| Miscellaneous                            |         |                                                                                                |
| Number of cycles with STD Battery (HIRD) |         | 46                                                                                             |
| Ground Pressure                          |         | 13.50 dan/cm2                                                                                  |
| Hydraulic Pressure                       |         | 200 bar                                                                                        |
| Hydraulic tank capacity                  |         | 15                                                                                             |
| Noise to environment (LwA)               |         | < 70 dB                                                                                        |
| Vibration on hands/arms                  |         | < 0.52 m/s²                                                                                    |
| Standards compliance                     |         |                                                                                                |
|                                          |         | European directives: 2006/42/EC- Machinery<br>(revised EN280-1:2022) - 2004/108/EC (EMC) - EMC |

## 150 AETJ-C - Dimensional drawing