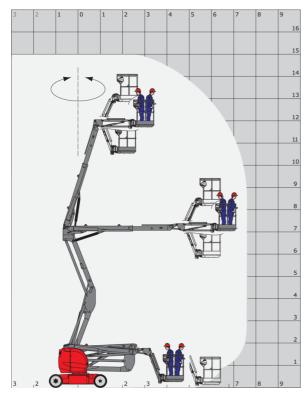

|
| Noise to environment (LwA)               |         | < 70 dB                                                                                        |
| Vibration on hands/arms                  |         | < 0.52 m/s²                                                                                    |
| Standards compliance                     |         |                                                                                                |
|                                          |         | European directives: 2006/42/EC- Machinery<br>(revised EN280-1:2022) - 2004/108/EC (EMC) - EMC |

 $\mbox{*Varies}$  according to options and standards of the country to which the machine is delivered

## 150 AETJ-C - Load chart

## Load Chart metric



## 150 AETJ-C - Dimensional drawing







# Equipment

#### Standard

| 230V Predisposition                                                         |
|-----------------------------------------------------------------------------|
| Audible alarm and illuminated indicator lamp (leveling, overload, lowering) |
| CAN bus technology                                                          |
| Easy Link with 2 year Service                                               |
| Emergency stop button in platform and on frame                              |
| Hom in the platform                                                         |
| Manual emergency lowering                                                   |
| Multi-function smartview display                                            |
| Multi