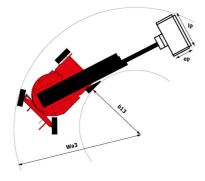

# **150 AETJ-C**

| Capacities                               |         | Metric                                                                                         |
|------------------------------------------|---------|------------------------------------------------------------------------------------------------|
| Working height                           | h21     | 14.60 m                                                                                        |
| Platform height                          | h7      | 12.60 m                                                                                        |
| Maximum outreach                         |         | 7.13 m                                                                                         |
| Overhang                                 |         | 7.07 m                                                                                         |
| Pendular arm rotation (top / bottom)     |         | +65 ° / -65 °                                                                                  |
| Platform capacity                        | Q       | 220 kg                                                                                         |
| Turret rotation                          |         | 355 °                                                                                          |
| Platform rotation (right / left)         |         | 66 ° / 59 °                                                                                    |
| Number of people (indoor / outdoor)      |         | 2 / 2                                                                                          |
| Weight and dimensions                    |         |                                                                                                |
| Platform weight*                         |         | 6975 kg                                                                                        |
| Platform dimensions (length x width)     | lp / ep | 1.20 m x 0.92 m                                                                                |
| Floor height (access)                    | h20     | 0.40 m                                                                                         |
| Overall length                           | 1       | 6.05 m                                                                                         |
| Overall width                            | b1      | 1.50 m                                                                                         |
| Overall height                           | h17     | 1.97 m                                                                                         |
| Overall length (stowed)                  | 19      | 4.40 m                                                                                         |
| Overall height (stowed)                  | h18 *** | 2.08 m                                                                                         |
| Jib length                               | 113     | 1.26 m                                                                                         |
| Counterweight offset (turret at 90°)     | a7      | 0.12 m                                                                                         |
| External turning radius                  | Wa3     | 3.96 m                                                                                         |
| Ground clearance at centre of wheelbase  | m2      | 0.14 m                                                                                         |
| Wheelbase                                | у       | 2 m                                                                                            |
| Performances                             | y       | 2                                                                                              |
| Drive speed - stowed                     |         | 5 km/h                                                                                         |
| Drive speed - raised                     |         | 0.60 km/h                                                                                      |
| Gradeability                             |         | 22 %                                                                                           |
| Permissible leveling                     |         | 3 °                                                                                            |
| Wheels                                   |         | Ŭ                                                                                              |
| Tires type                               |         | Solid non-marking tires                                                                        |
| Standard tires                           |         | 24 x 7.5 in / 600 x 190 mm                                                                     |
| Drive wheels (front / rear)              |         | 0 / 2                                                                                          |
| Steering wheels (front / rear)           |         | 2 / 0                                                                                          |
|                                          |         | 0 / 2                                                                                          |
| Braking wheels (front / rear)            |         | 072                                                                                            |
| Engine/Battery                           |         | 2 x 3 kW                                                                                       |
| Electric engine power rating             |         |                                                                                                |
| Lift motor power                         |         | 3.70 kW                                                                                        |
| Battery nominal voltage / capacity       |         | 48 V / 240 Ah                                                                                  |
| Battery energy                           |         | 11 kW/h                                                                                        |
| On-board charger (V / A)                 |         | 48 V / 30 A                                                                                    |
| Miscellaneous                            |         |                                                                                                |
| Number of cycles with STD Battery (HIRD) |         | 46                                                                                             |
| Ground Pressure                          |         | 13.50 dan/cm2                                                                                  |
| Hydraulic Pressure                       |         | 200 bar                                                                                        |
| Hydraulic tank capacity                  |         | 15                                                                                             |
| Noise to environment (LwA)               |         | < 70 dB                                                                                        |
| Vibration on hands/arms                  |         | < 0.52 m/s²                                                                                    |
| Standards compliance                     |         |                                                                                                |
|                                          |         | European directives: 2006/42/EC- Machinery<br>(revised EN280-1:2022) - 2004/108/EC (EMC) - EMC |

## 150 AETJ-C - Dimensional drawing