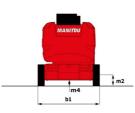

# **150 AETJ-C**

| Capacities                               |         | Metric                                                                                         |
|------------------------------------------|---------|------------------------------------------------------------------------------------------------|
| Working height                           | h21     | 14.60 m                                                                                        |
| Platform height                          | h7      | 12.60 m                                                                                        |
| Maximum outreach                         |         | 7.13 m                                                                                         |
| Overhang                                 |         | 7.07 m                                                                                         |
| Pendular arm rotation (top / bottom)     |         | +65 ° / -65 °                                                                                  |
| Platform capacity                        | Q       | 220 kg                                                                                         |
| Turret rotation                          |         | 355 °                                                                                          |
| Platform rotation (right / left)         |         | 66 ° / 59 °                                                                                    |
| Number of people (indoor / outdoor)      |         | 2 / 2                                                                                          |
| Weight and dimensions                    |         |                                                                                                |
| Platform weight*                         |         | 6975 kg                                                                                        |
| Platform dimensions (length x width)     | lp / ep | 1.20 m x 0.92 m                                                                                |
| Floor height (access)                    | h20     | 0.40 m                                                                                         |
| Overall length                           | 1       | 6.05 m                                                                                         |
| Overall width                            | b1      | 1.50 m                                                                                         |
| Overall height                           | h17     | 1.97 m                                                                                         |
| Overall length (stowed)                  | 19      | 4.40 m                                                                                         |
| Overall height (stowed)                  | h18 *** | 2.08 m                                                                                         |
| Jib length                               | 113     | 1.26 m                                                                                         |
| Counterweight offset (turret at 90°)     | a7      | 0.12 m                                                                                         |
| External turning radius                  | Wa3     | 3.96 m                                                                                         |
| Ground clearance at centre of wheelbase  | m2      | 0.14 m                                                                                         |
| Wheelbase                                | у       | 2 m                                                                                            |
| Performances                             | y       | 2                                                                                              |
| Drive speed - stowed                     |         | 5 km/h                                                                                         |
| Drive speed - raised                     |         | 0.60 km/h                                                                                      |
| Gradeability                             |         | 22 %                                                                                           |
| Permissible leveling                     |         | 3 °                                                                                            |
| Wheels                                   |         | Ŭ                                                                                              |
| Tires type                               |         | Solid non-marking tires                                                                        |
| Standard tires                           |         | 24 x 7.5 in / 600 x 190 mm                                                                     |
| Drive wheels (front / rear)              |         | 0 / 2                                                                                          |
| Steering wheels (front / rear)           |         | 2 / 0                                                                                          |
|                                          |         | 0 / 2                                                                                          |
| Braking wheels (front / rear)            |         | 072                                                                                            |
| Engine/Battery                           |         | 2 x 3 kW                                                                                       |
| Electric engine power rating             |         |                                                                                                |
| Lift motor power                         |         | 3.70 kW                                                                                        |
| Battery nominal voltage / capacity       |         | 48 V / 240 Ah                                                                                  |
| Battery energy                           |         | 11 kW/h                                                                                        |
| On-board charger (V / A)                 |         | 48 V / 30 A                                                                                    |
| Miscellaneous                            |         |                                                                                                |
| Number of cycles with STD Battery (HIRD) |         | 46                                                                                             |
| Ground Pressure                          |         | 13.50 dan/cm2                                                                                  |
| Hydraulic Pressure                       |         | 200 bar                                                                                        |
| Hydraulic tank capacity                  |         | 15                                                                                             |
| Noise to environment (LwA)               |         | < 70 dB                                                                                        |
| Vibration on hands/arms                  |         | < 0.52 m/s²                                                                                    |
| Standards compliance                     |         |                                                                                                |
|                                          |         | European directives: 2006/42/EC- Machinery<br>(revised EN280-1:2022) - 2004/108/EC (EMC) - EMC |

## 150 AETJ-C - Dimensional drawing