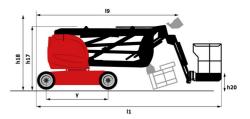

# **150 AETJ-C**

| Capacities                                               |         | Metric                                                                                                                 |
|----------------------------------------------------------|---------|------------------------------------------------------------------------------------------------------------------------|
| Working height                                           | h21     | 14.60 m                                                                                                                |
| Platform height                                          | h7      | 12.60 m                                                                                                                |
| Max. outreach                                            |         | 7.13 m                                                                                                                 |
| Overhang                                                 |         | 7.07 m                                                                                                                 |
| Pendular arm rotation (top / bottom)                     |         | +65 ° / -65 °                                                                                                          |
| Platform capacity                                        | Q       | 220 kg                                                                                                                 |
| Turret rotation                                          |         | 355 °                                                                                                                  |
| Platform rotation (right / left)                         |         | 66 ° / 59 °                                                                                                            |
| Number of people (indoor / outdoor)                      |         | 2 / 2                                                                                                                  |
| Weight and dimensions                                    |         |                                                                                                                        |
| Platform weight*                                         |         | 6975 kg                                                                                                                |
| Platform dimensions (length x width)                     | lp / ep | 1.20 m x 0.92 m                                                                                                        |
| Floor height (access)                                    | h20     | 0.40 m                                                                                                                 |
| Overall length                                           | 11      | 6.05 m                                                                                                                 |
| Overall width                                            | b1      | 1.50 m                                                                                                                 |
| Overall height                                           | h17     | 1.97 m                                                                                                                 |
| Overall length (stowed)                                  | 19      | 4.40 m                                                                                                                 |
| Overall height (stowed)                                  | h18 *** | 2.08 m                                                                                                                 |
| Jib length                                               | 13      | 1.26 m                                                                                                                 |
| Counterweight offset (turret at 90Ű)                     | а7      | 0.12 m                                                                                                                 |
| External turning radius                                  | Wa3     | 3.96 m                                                                                                                 |
| Ground clearance at centre of wheelbase                  | m2      | 0.14 m                                                                                                                 |
| Wheelbase                                                | v       | 2 m                                                                                                                    |
| Performances                                             | ş       | 2                                                                                                                      |
| Drive speed - stowed                                     |         | 5 km/h                                                                                                                 |
| Drive speed - raised                                     |         | 0.60 km/h                                                                                                              |
| Gradeability                                             |         | 22 %                                                                                                                   |
| Permissible leveling                                     |         | 3 °                                                                                                                    |
| Wheels                                                   |         |                                                                                                                        |
| Tires type                                               |         | Solid non-marking tires                                                                                                |
| Standard tires                                           |         | 24 x 7.5 in / 600 x 190 mm                                                                                             |
| Drive wheels (front / rear)                              |         | 0 / 2                                                                                                                  |
| Steering wheels (front / rear)                           |         | 2/0                                                                                                                    |
| Braking wheels (front / rear)                            |         | 0 / 2                                                                                                                  |
| Engine/Battery                                           |         | 072                                                                                                                    |
| Electric engine power rating                             |         | 2 x 3 kW                                                                                                               |
| Lift motor power                                         |         | 3.70 kW                                                                                                                |
| Battery nominal voltage / capacity                       |         | 48 V / 240 Ah                                                                                                          |
| Battery energy                                           |         | 11 kWh                                                                                                                 |
| On-board charger (V / A)                                 |         | 48 V / 30 A                                                                                                            |
| Miscellaneous                                            |         | 40 V / 30 A                                                                                                            |
| Number of cycles with STD Battery (HIRD)                 |         | 46                                                                                                                     |
|                                                          |         | 13.50 dan/cm2                                                                                                          |
| Ground Pressure<br>Hydraulic Pressure                    |         | 210 bar                                                                                                                |
| •                                                        |         | 210 bar<br>151                                                                                                         |
| Hydraulic tank capacity                                  |         |                                                                                                                        |
| Noise to environment (LwA)                               |         | < 70 dB                                                                                                                |
| Vibration on hands/arms                                  |         | < 0.52 m/s²                                                                                                            |
| Standards compliance This machine is in compliance with: |         | European directives: 2006/42/EC- Machinery<br>(revised EN280-1:2022) - 2004/108/EC (EMC) -<br>2006/95/EC (Low voltage) |

### Load Chart metric

150 AETJ-C - Dimensional drawing