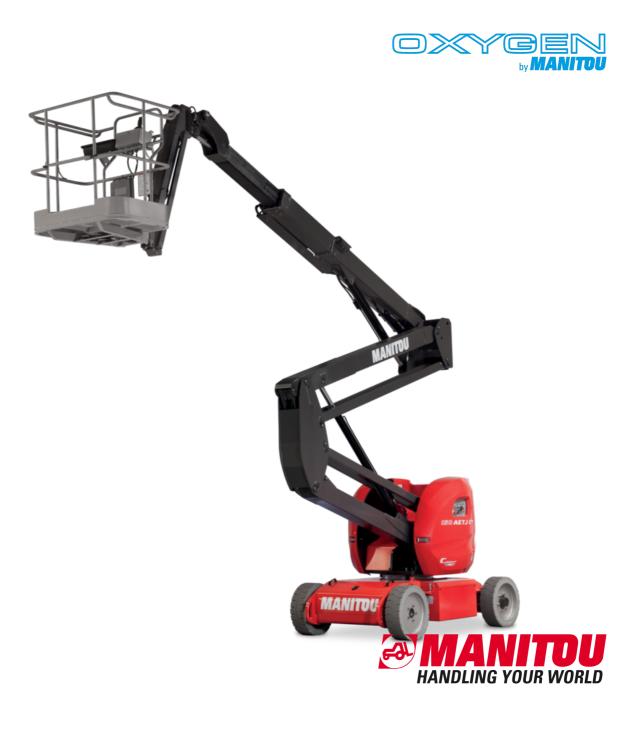

# **150 AETJ-C**

| Capacities                                               |         | Metric                                                                                                                 |
|----------------------------------------------------------|---------|------------------------------------------------------------------------------------------------------------------------|
| Working height                                           | h21     | 14.60 m                                                                                                                |
| Platform height                                          | h7      | 12.60 m                                                                                                                |
| Max. outreach                                            |         | 7.13 m                                                                                                                 |
| Overhang                                                 |         | 7.07 m                                                                                                                 |
| Pendular arm rotation (top / bottom)                     |         | +65 ° / -65 °                                                                                                          |
| Platform capacity                                        | Q       | 220 kg                                                                                                                 |
| Turret rotation                                          |         | 355 °                                                                                                                  |
| Platform rotation (right / left)                         |         | 66 ° / 59 °                                                                                                            |
| Number of people (indoor / outdoor)                      |         | 2 / 2                                                                                                                  |
| Weight and dimensions                                    |         |                                                                                                                        |
| Platform weight*                                         |         | 6975 kg                                                                                                                |
| Platform dimensions (length x width)                     | lp / ep | 1.20 m x 0.92 m                                                                                                        |
| Floor height (access)                                    | h20     | 0.40 m                                                                                                                 |
| Overall length                                           | 11      | 6.05 m                                                                                                                 |
| Overall width                                            | b1      | 1.50 m                                                                                                                 |
| Overall height                                           | h17     | 1.97 m                                                                                                                 |
| Overall length (stowed)                                  | 19      | 4.40 m                                                                                                                 |
| Overall height (stowed)                                  | h18 *** | 2.08 m                                                                                                                 |
| Jib length                                               | 13      | 1.26 m                                                                                                                 |
| Counterweight offset (turret at 90Ű)                     | а7      | 0.12 m                                                                                                                 |
| External turning radius                                  | Wa3     | 3.96 m                                                                                                                 |
| Ground clearance at centre of wheelbase                  | m2      | 0.14 m                                                                                                                 |
| Wheelbase                                                | v       | 2 m                                                                                                                    |
| Performances                                             | ş       | 2                                                                                                                      |
| Drive speed - stowed                                     |         | 5 km/h                                                                                                                 |
| Drive speed - raised                                     |         | 0.60 km/h                                                                                                              |
| Gradeability                                             |         | 22 %                                                                                                                   |
| Permissible leveling                                     |         | 3 °                                                                                                                    |
| Wheels                                                   |         |                                                                                                                        |
| Tires type                                               |         | Solid non-marking tires                                                                                                |
| Standard tires                                           |         | 24 x 7.5 in / 600 x 190 mm                                                                                             |
| Drive wheels (front / rear)                              |         | 0 / 2                                                                                                                  |
| Steering wheels (front / rear)                           |         | 2/0                                                                                                                    |
| Braking wheels (front / rear)                            |         | 0 / 2                                                                                                                  |
| Engine/Battery                                           |         | 072                                                                                                                    |
| Electric engine power rating                             |         | 2 x 3 kW                                                                                                               |
| Lift motor power                                         |         | 3.70 kW                                                                                                                |
| Battery nominal voltage / capacity                       |         | 48 V / 240 Ah                                                                                                          |
| Battery energy                                           |         | 11 kWh                                                                                                                 |
| On-board charger (V / A)                                 |         | 48 V / 30 A                                                                                                            |
| Miscellaneous                                            |         | 40 V / 30 A                                                                                                            |
| Number of cycles with STD Battery (HIRD)                 |         | 46                                                                                                                     |
|                                                          |         | 13.50 dan/cm2                                                                                                          |
| Ground Pressure<br>Hydraulic Pressure                    |         | 210 bar                                                                                                                |
| •                                                        |         | 210 bar<br>151                                                                                                         |
| Hydraulic tank capacity                                  |         |                                                                                                                        |
| Noise to environment (LwA)                               |         | < 70 dB                                                                                                                |
| Vibration on hands/arms                                  |         | < 0.52 m/s²                                                                                                            |
| Standards compliance This machine is in compliance with: |         | European directives: 2006/42/EC- Machinery<br>(revised EN280-1:2022) - 2004/108/EC (EMC) -<br>2006/95/EC (Low voltage) |