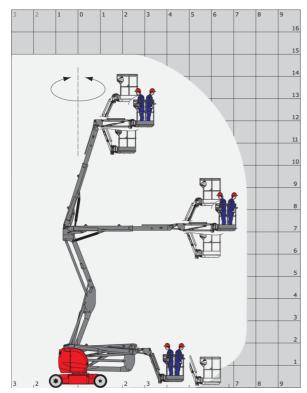

### 150 AETJ-C - Load chart

### Load Chart metric

150 AETJ-C - Dimensional drawing