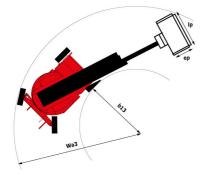

# **150 AETJ-C**

| Capacities                                               |         | Metric                                                                                                                 |
|----------------------------------------------------------|---------|------------------------------------------------------------------------------------------------------------------------|
| Working height                                           | h21     | 14.60 m                                                                                                                |
| Platform height                                          | h7      | 12.60 m                                                                                                                |
| Max. outreach                                            |         | 7.13 m                                                                                                                 |
| Overhang                                                 |         | 7.07 m                                                                                                                 |
| Pendular arm rotation (top / bottom)                     |         | +65 ° / -65 °                                                                                                          |
| Platform capacity                                        | Q       | 220 kg                                                                                                                 |
| Turret rotation                                          |         | 355 °                                                                                                                  |
| Platform rotation (right / left)                         |         | 66 ° / 59 °                                                                                                            |
| Number of people (indoor / outdoor)                      |         | 2 / 2                                                                                                                  |
| Weight and dimensions                                    |         |                                                                                                                        |
| Platform weight*                                         |         | 6975 kg                                                                                                                |
| Platform dimensions (length x width)                     | lp / ep | 1.20 m x 0.92 m                                                                                                        |
| Floor height (access)                                    | h20     | 0.40 m                                                                                                                 |
| Overall length                                           | 11      | 6.05 m                                                                                                                 |
| Overall width                                            | b1      | 1.50 m                                                                                                                 |
| Overall height                                           | h17     | 1.97 m                                                                                                                 |
| Overall length (stowed)                                  | 19      | 4.40 m                                                                                                                 |
| Overall height (stowed)                                  | h18 *** | 2.08 m                                                                                                                 |
| Jib length                                               | 13      | 1.26 m                                                                                                                 |
| Counterweight offset (turret at 90Ű)                     | а7      | 0.12 m                                                                                                                 |
| External turning radius                                  | Wa3     | 3.96 m                                                                                                                 |
| Ground clearance at centre of wheelbase                  | m2      | 0.14 m                                                                                                                 |
| Wheelbase                                                | v       | 2 m                                                                                                                    |
| Performances                                             | ş       | 2                                                                                                                      |
| Drive speed - stowed                                     |         | 5 km/h                                                                                                                 |
| Drive speed - raised                                     |         | 0.60 km/h                                                                                                              |
| Gradeability                                             |         | 22 %                                                                                                                   |
| Permissible leveling                                     |         | 3 °                                                                                                                    |
| Wheels                                                   |         |                                                                                                                        |
| Tires type                                               |         | Solid non-marking tires                                                                                                |
| Standard tires                                           |         | 24 x 7.5 in / 600 x 190 mm                                                                                             |
| Drive wheels (front / rear)                              |         | 0 / 2                                                                                                                  |
| Steering wheels (front / rear)                           |         | 2/0                                                                                                                    |
| Braking wheels (front / rear)                            |         | 0 / 2                                                                                                                  |
| Engine/Battery                                           |         | 072                                                                                                                    |
| Electric engine power rating                             |         | 2 x 3 kW                                                                                                               |
| Lift motor power                                         |         | 3.70 kW                                                                                                                |
| Battery nominal voltage / capacity                       |         | 48 V / 240 Ah                                                                                                          |
| Battery energy                                           |         | 11 kWh                                                                                                                 |
| On-board charger (V / A)                                 |         | 48 V / 30 A                                                                                                            |
| Miscellaneous                                            |         | 40 V / 30 A                                                                                                            |
| Number of cycles with STD Battery (HIRD)                 |         | 46                                                                                                                     |
|                                                          |         | 13.50 dan/cm2                                                                                                          |
| Ground Pressure<br>Hydraulic Pressure                    |         | 210 bar                                                                                                                |
| •                                                        |         | 210 bar<br>151                                                                                                         |
| Hydraulic tank capacity                                  |         |                                                                                                                        |
| Noise to environment (LwA)                               |         | < 70 dB                                                                                                                |
| Vibration on hands/arms                                  |         | < 0.52 m/s²                                                                                                            |
| Standards compliance This machine is in compliance with: |         | European directives: 2006/42/EC- Machinery<br>(revised EN280-1:2022) - 2004/108/EC (EMC) -<br>2006/95/EC (Low voltage) |

### Load Chart metric

150 AETJ-C - Dimensional drawing