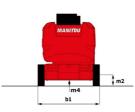

# **150 AETJ-C**

| Capacities                                               |         | Metric                                                                                                                 |
|----------------------------------------------------------|---------|------------------------------------------------------------------------------------------------------------------------|
| Working height                                           | h21     | 14.60 m                                                                                                                |
| Platform height                                          | h7      | 12.60 m                                                                                                                |
| Max. outreach                                            |         | 7.13 m                                                                                                                 |
| Overhang                                                 |         | 7.07 m                                                                                                                 |
| Pendular arm rotation (top / bottom)                     |         | +65 ° / -65 °                                                                                                          |
| Platform capacity                                        | Q       | 220 kg                                                                                                                 |
| Turret rotation                                          |         | 355 °                                                                                                                  |
| Platform rotation (right / left)                         |         | 66 ° / 59 °                                                                                                            |
| Number of people (indoor / outdoor)                      |         | 2 / 2                                                                                                                  |
| Weight and dimensions                                    |         |                                                                                                                        |
| Platform weight*                                         |         | 6975 kg                                                                                                                |
| Platform dimensions (length x width)                     | lp / ep | 1.20 m x 0.92 m                                                                                                        |
| Floor height (access)                                    | h20     | 0.40 m                                                                                                                 |
| Overall length                                           | 11      | 6.05 m                                                                                                                 |
| Overall width                                            | b1      | 1.50 m                                                                                                                 |
| Overall height                                           | h17     | 1.97 m                                                                                                                 |
| Overall length (stowed)                                  | 19      | 4.40 m                                                                                                                 |
| Overall height (stowed)                                  | h18 *** | 2.08 m                                                                                                                 |
| Jib length                                               | 13      | 1.26 m                                                                                                                 |
| Counterweight offset (turret at 90Ű)                     | а7      | 0.12 m                                                                                                                 |
| External turning radius                                  | Wa3     | 3.96 m                                                                                                                 |
| Ground clearance at centre of wheelbase                  | m2      | 0.14 m                                                                                                                 |
| Wheelbase                                                | v       | 2 m                                                                                                                    |
| Performances                                             | ş       | 2                                                                                                                      |
| Drive speed - stowed                                     |         | 5 km/h                                                                                                                 |
| Drive speed - raised                                     |         | 0.60 km/h                                                                                                              |
| Gradeability                                             |         | 22 %                                                                                                                   |
| Permissible leveling                                     |         | 3 °                                                                                                                    |
| Wheels                                                   |         |                                                                                                                        |
| Tires type                                               |         | Solid non-marking tires                                                                                                |
| Standard tires                                           |         | 24 x 7.5 in / 600 x 190 mm                                                                                             |
| Drive wheels (front / rear)                              |         | 0 / 2                                                                                                                  |
| Steering wheels (front / rear)                           |         | 2/0                                                                                                                    |
| Braking wheels (front / rear)                            |         | 0 / 2                                                                                                                  |
| Engine/Battery                                           |         | 072                                                                                                                    |
| Electric engine power rating                             |         | 2 x 3 kW                                                                                                               |
| Lift motor power                                         |         | 3.70 kW                                                                                                                |
| Battery nominal voltage / capacity                       |         | 48 V / 240 Ah                                                                                                          |
| Battery energy                                           |         | 11 kWh                                                                                                                 |
| On-board charger (V / A)                                 |         | 48 V / 30 A                                                                                                            |
| Miscellaneous                                            |         | 40 V / 30 A                                                                                                            |
| Number of cycles with STD Battery (HIRD)                 |         | 46                                                                                                                     |
|                                                          |         | 13.50 dan/cm2                                                                                                          |
| Ground Pressure<br>Hydraulic Pressure                    |         | 210 bar                                                                                                                |
| •                                                        |         | 210 bar<br>151                                                                                                         |
| Hydraulic tank capacity                                  |         |                                                                                                                        |
| Noise to environment (LwA)                               |         | < 70 dB                                                                                                                |
| Vibration on hands/arms                                  |         | < 0.52 m/s²                                                                                                            |
| Standards compliance This machine is in compliance with: |         | European directives: 2006/42/EC- Machinery<br>(revised EN280-1:2022) - 2004/108/EC (EMC) -<br>2006/95/EC (Low voltage) |

### Load Chart metric

150 AETJ-C - Dimensional drawing