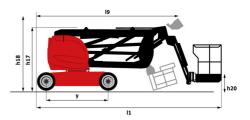

## 150 AETJ-C - Dimensional drawing

|                                          | <b>150 AETJ-C</b> Created on September 9, 2025 at 6:59 P                                                                        | MUIC  |
|------------------------------------------|---------------------------------------------------------------------------------------------------------------------------------|-------|
| Capacities                               | Metric                                                                                                                          |       |
| Working height                           | h21 14.60 m                                                                                                                     |       |
| Platform height                          | h7 12.60 m                                                                                                                      |       |
| Maximum outreach                         | 7.13 m                                                                                                                          |       |
| Overhang                                 | 7.07 m                                                                                                                          |       |
| Pendular arm rotation (top / bottom)     | +65 ° / -65 °                                                                                                                   |       |
| Platform capacity                        | Q 220 kg                                                                                                                        |       |
| Turret rotation                          | 355 °                                                                                                                           |       |
| Platform rotation (right / left)         | 66 ° / 59 °                                                                                                                     |       |
| Number of people (indoor / outdoor)      | 2/2                                                                                                                             |       |
| Weight and dimensions                    |                                                                                                                                 |       |
| Platform weight*                         | 6975 kg                                                                                                                         |       |
| Platform dimensions (length x width)     | lp / ep 1.20 m x 0.92 m                                                                                                         |       |
| Floor height (access)                    | h20 0.40 m                                                                                                                      |       |
| Overall length                           | l1 6.05 m                                                                                                                       |       |
| Overall width                            | b1 1.50 m                                                                                                                       |       |
| Overall height                           | h17 1.97 m                                                                                                                      |       |
| Overall length (stowed)                  | l9 4.40 m                                                                                                                       |       |
| Overall height (stowed)                  | h18 *** 2.08 m                                                                                                                  |       |
| Jib length                               | l13 1.26 m                                                                                                                      |       |
| Counterweight offset (turret at 90°)     | a7 0.12 m                                                                                                                       |       |
| External turning radius                  | Wa3 3.96 m                                                                                                                      |       |
| Ground clearance at centre of wheelbase  | m2 0.14 m                                                                                                                       |       |
| Wheelbase                                |                                                                                                                                 |       |
| Performances                             | y 2 m                                                                                                                           |       |
| Drive speed - stowed                     | 5 km/h                                                                                                                          |       |
| Drive speed - raised                     | 0.60 km/h                                                                                                                       |       |
| Gradeability                             | 22 %                                                                                                                            |       |
| •                                        | 3°                                                                                                                              |       |
| Permissible leveling Wheels              |                                                                                                                                 |       |
|                                          | Calid you madring time                                                                                                          |       |
| Tires type<br>Standard tires             | Solid non-marking tires                                                                                                         |       |
|                                          | 24 x 7.5 in / 600 x 190 mm                                                                                                      |       |
| Drive wheels (front / rear)              | 0/2                                                                                                                             |       |
| Steering wheels (front / rear)           | 2/0                                                                                                                             |       |
| Braking wheels (front / rear)            | 0 / 2                                                                                                                           |       |
| Engine/Battery                           |                                                                                                                                 |       |
| Electric engine power rating             | 2 x 3 kW                                                                                                                        |       |
| Lift motor power                         | 3.70 kW                                                                                                                         |       |
| Battery nominal voltage / capacity       | 48 V / 240 Ah                                                                                                                   |       |
| Battery energy                           | 11 kW/h                                                                                                                         |       |
| On-board charger (V / A)                 | 48 V / 30 A                                                                                                                     |       |
| Miscellaneous                            |                                                                                                                                 |       |
| Number of cycles with STD Battery (HIRD) | 46                                                                                                                              |       |
| Ground Pressure                          | 13.50 dan/cm2                                                                                                                   |       |
| Hydraulic Pressure                       | 200 bar                                                                                                                         |       |
| Hydraulic tank capacity                  | 151                                                                                                                             |       |
| Noise to environment (LwA)               | < 70 dB                                                                                                                         |       |
| Vibration on hands/arms                  | < 0.52 m/s²                                                                                                                     |       |
| Standards compliance                     |                                                                                                                                 |       |
| This machine is in compliance with:      | European directives: 2006/42/EC- Machin<br>(revised EN280-1:2022) - 2004/108/EC (EMC)<br>according to EN 12895 / 2015 +A1 / 201 | - EMC |