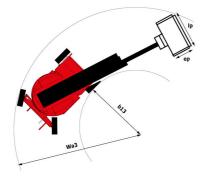

|                                          | <b>150 AETJ-C</b> Created on September 9, 2025 at 6:59 P                                                                        | MUIC  |
|------------------------------------------|---------------------------------------------------------------------------------------------------------------------------------|-------|
| Capacities                               | Metric                                                                                                                          |       |
| Working height                           | h21 14.60 m                                                                                                                     |       |
| Platform height                          | h7 12.60 m                                                                                                                      |       |
| Maximum outreach                         | 7.13 m                                                                                                                          |       |
| Overhang                                 | 7.07 m                                                                                                                          |       |
| Pendular arm rotation (top / bottom)     | +65 ° / -65 °                                                                                                                   |       |
| Platform capacity                        | Q 220 kg                                                                                                                        |       |
| Turret rotation                          | 355 °                                                                                                                           |       |
| Platform rotation (right / left)         | 66 ° / 59 °                                                                                                                     |       |
| Number of people (indoor / outdoor)      | 2/2                                                                                                                             |       |
| Weight and dimensions                    |                                                                                                                                 |       |
| Platform weight*                         | 6975 kg                                                                                                                         |       |
| Platform dimensions (length x width)     | lp / ep 1.20 m x 0.92 m                                                                                                         |       |
| Floor height (access)                    | h20 0.40 m                                                                                                                      |       |
| Overall length                           | l1 6.05 m                                                                                                                       |       |
| Overall width                            | b1 1.50 m                                                                                                                       |       |
| Overall height                           | h17 1.97 m                                                                                                                      |       |
| Overall length (stowed)                  | l9 4.40 m                                                                                                                       |       |
| Overall height (stowed)                  | h18 *** 2.08 m                                                                                                                  |       |
| Jib length                               | l13 1.26 m                                                                                                                      |       |
| Counterweight offset (turret at 90°)     | a7 0.12 m                                                                                                                       |       |
| External turning radius                  | Wa3 3.96 m                                                                                                                      |       |
| Ground clearance at centre of wheelbase  | m2 0.14 m                                                                                                                       |       |
| Wheelbase                                |                                                                                                                                 |       |
| Performances                             | y 2 m                                                                                                                           |       |
| Drive speed - stowed                     | 5 km/h                                                                                                                          |       |
| Drive speed - raised                     | 0.60 km/h                                                                                                                       |       |
| Gradeability                             | 22 %                                                                                                                            |       |
| •                                        | 3°                                                                                                                              |       |
| Permissible leveling Wheels              |                                                                                                                                 |       |
|                                          | Calid you madring time                                                                                                          |       |
| Tires type<br>Standard tires             | Solid non-marking tires                                                                                                         |       |
|                                          | 24 x 7.5 in / 600 x 190 mm                                                                                                      |       |
| Drive wheels (front / rear)              | 0/2                                                                                                                             |       |
| Steering wheels (front / rear)           | 2/0                                                                                                                             |       |
| Braking wheels (front / rear)            | 0 / 2                                                                                                                           |       |
| Engine/Battery                           |                                                                                                                                 |       |
| Electric engine power rating             | 2 x 3 kW                                                                                                                        |       |
| Lift motor power                         | 3.70 kW                                                                                                                         |       |
| Battery nominal voltage / capacity       | 48 V / 240 Ah                                                                                                                   |       |
| Battery energy                           | 11 kW/h                                                                                                                         |       |
| On-board charger (V / A)                 | 48 V / 30 A                                                                                                                     |       |
| Miscellaneous                            |                                                                                                                                 |       |
| Number of cycles with STD Battery (HIRD) | 46                                                                                                                              |       |
| Ground Pressure                          | 13.50 dan/cm2                                                                                                                   |       |
| Hydraulic Pressure                       | 200 bar                                                                                                                         |       |
| Hydraulic tank capacity                  | 151                                                                                                                             |       |
| Noise to environment (LwA)               | < 70 dB                                                                                                                         |       |
| Vibration on hands/arms                  | < 0.52 m/s²                                                                                                                     |       |
| Standards compliance                     |                                                                                                                                 |       |
| This machine is in compliance with:      | European directives: 2006/42/EC- Machin<br>(revised EN280-1:2022) - 2004/108/EC (EMC)<br>according to EN 12895 / 2015 +A1 / 201 | - EMC |

## 150 AETJ-C - Dimensional drawing