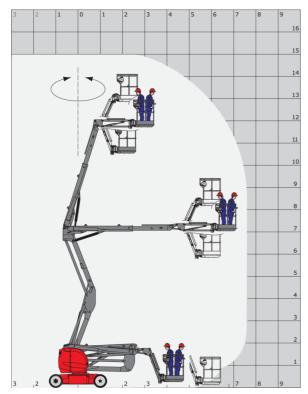

|       |
| Vibration on hands/arms                  | < 0.52 m/s²                                                                                                                     |       |
| Standards compliance                     |                                                                                                                                 |       |
| This machine is in compliance with:      | European directives: 2006/42/EC- Machin<br>(revised EN280-1:2022) - 2004/108/EC (EMC)<br>according to EN 12895 / 2015 +A1 / 201 | - EMC |

 $\ensuremath{^{\ast}}\xspace$  varies according to options and standards of the country to which the machine is delivered

### 150 AETJ-C - Load chart

### Load Chart metric



## 150 AETJ-C - Dimensional drawing







# Equipment

#### Standard

| 230V Predisposition                                                         |
|-----------------------------------------------------------------------------|
| Audible alarm and illuminated indicator lamp (leveling, overload, lowering) |
| CAN bus technology                                                          |
| Easy Link with 2 year Service                                               |
| Emergency stop button in platform and on frame                              |
| Hom in the platform                                                         |
| Manual emergency lowering                                                   |
| Multi-function smartview display                                            |
| Multi