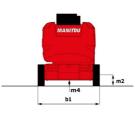

|                                          | <b>150 AETJ-C</b> Created on September 9, 2025 at 6:59 P                                                                        | MUIC  |
|------------------------------------------|---------------------------------------------------------------------------------------------------------------------------------|-------|
| Capacities                               | Metric                                                                                                                          |       |
| Working height                           | h21 14.60 m                                                                                                                     |       |
| Platform height                          | h7 12.60 m                                                                                                                      |       |
| Maximum outreach                         | 7.13 m                                                                                                                          |       |
| Overhang                                 | 7.07 m                                                                                                                          |       |
| Pendular arm rotation (top / bottom)     | +65 ° / -65 °                                                                                                                   |       |
| Platform capacity                        | Q 220 kg                                                                                                                        |       |
| Turret rotation                          | 355 °                                                                                                                           |       |
| Platform rotation (right / left)         | 66 ° / 59 °                                                                                                                     |       |
| Number of people (indoor / outdoor)      | 2/2                                                                                                                             |       |
| Weight and dimensions                    |                                                                                                                                 |       |
| Platform weight*                         | 6975 kg                                                                                                                         |       |
| Platform dimensions (length x width)     | lp / ep 1.20 m x 0.92 m                                                                                                         |       |
| Floor height (access)                    | h20 0.40 m                                                                                                                      |       |
| Overall length                           | l1 6.05 m                                                                                                                       |       |
| Overall width                            | b1 1.50 m                                                                                                                       |       |
| Overall height                           | h17 1.97 m                                                                                                                      |       |
| Overall length (stowed)                  | l9 4.40 m                                                                                                                       |       |
| Overall height (stowed)                  | h18 *** 2.08 m                                                                                                                  |       |
| Jib length                               | l13 1.26 m                                                                                                                      |       |
| Counterweight offset (turret at 90°)     | a7 0.12 m                                                                                                                       |       |
| External turning radius                  | Wa3 3.96 m                                                                                                                      |       |
| Ground clearance at centre of wheelbase  | m2 0.14 m                                                                                                                       |       |
| Wheelbase                                |                                                                                                                                 |       |
| Performances                             | y 2 m                                                                                                                           |       |
| Drive speed - stowed                     | 5 km/h                                                                                                                          |       |
| Drive speed - raised                     | 0.60 km/h                                                                                                                       |       |
| Gradeability                             | 22 %                                                                                                                            |       |
| •                                        | 3°                                                                                                                              |       |
| Permissible leveling Wheels              |                                                                                                                                 |       |
|                                          | Calid you madring time                                                                                                          |       |
| Tires type<br>Standard tires             | Solid non-marking tires                                                                                                         |       |
|                                          | 24 x 7.5 in / 600 x 190 mm                                                                                                      |       |
| Drive wheels (front / rear)              | 0/2                                                                                                                             |       |
| Steering wheels (front / rear)           | 2/0                                                                                                                             |       |
| Braking wheels (front / rear)            | 0 / 2                                                                                                                           |       |
| Engine/Battery                           |                                                                                                                                 |       |
| Electric engine power rating             | 2 x 3 kW                                                                                                                        |       |
| Lift motor power                         | 3.70 kW                                                                                                                         |       |
| Battery nominal voltage / capacity       | 48 V / 240 Ah                                                                                                                   |       |
| Battery energy                           | 11 kW/h                                                                                                                         |       |
| On-board charger (V / A)                 | 48 V / 30 A                                                                                                                     |       |
| Miscellaneous                            |                                                                                                                                 |       |
| Number of cycles with STD Battery (HIRD) | 46                                                                                                                              |       |
| Ground Pressure                          | 13.50 dan/cm2                                                                                                                   |       |
| Hydraulic Pressure                       | 200 bar                                                                                                                         |       |
| Hydraulic tank capacity                  | 151                                                                                                                             |       |
| Noise to environment (LwA)               | < 70 dB                                                                                                                         |       |
| Vibration on hands/arms                  | < 0.52 m/s²                                                                                                                     |       |
| Standards compliance                     |                                                                                                                                 |       |
| This machine is in compliance with:      | European directives: 2006/42/EC- Machin<br>(revised EN280-1:2022) - 2004/108/EC (EMC)<br>according to EN 12895 / 2015 +A1 / 201 | - EMC |

## 150 AETJ-C - Dimensional drawing