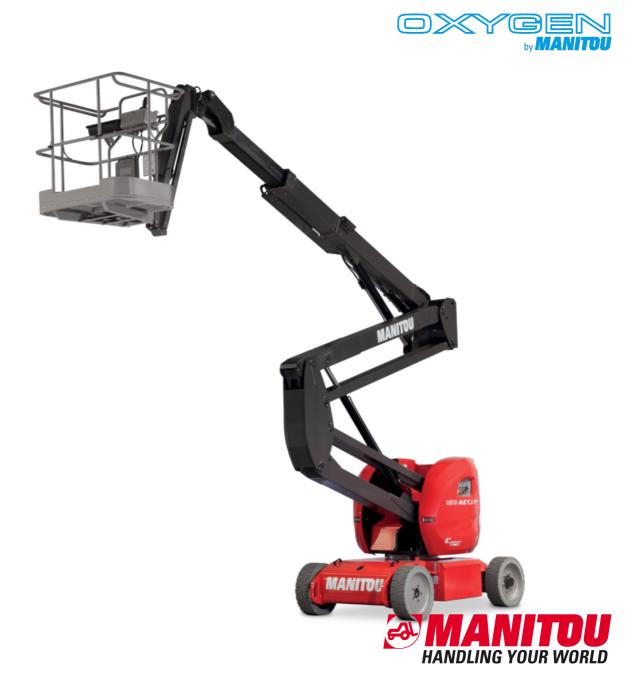

Technical sheet:

# 150 AETJ-C



|