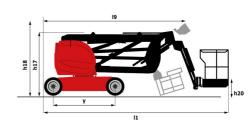

|             | European directives: 2006/42/EC- Machinery<br>(revised EN280-1:2022) - 2004/108/EC (EMC) - EM<br>according to EN 12895 / 2015 +A1 / 2019 |  |

<sup>\*</sup>Varies according to options and standards of the country to which the machine is delivered

## 150 AETJ-C - Load chart

### Load Chart metric



150 AETJ-C - Dimensional drawing







# **Equipment**

### 230V Predisposition Audible alarm and illuminated indicator lamp (leveling, overload, lowering) CAN bus technology Easy Link with 2 year Service Emergency stop button in platform and on frame Horn in the platform Manual emergency lowering Multi-function smartview display Multi-voltage integrated charger Negative-type braking on rear wheels Non-marking rubber tyres Pendular arm Platform with open-work floor Proportional controls Secondary Protection System (SPS) Slinging and securing rings Tool box in platform Traction battery Travel possible at maximum height

### Optional 110 or 230V plug with differential circuit breaker Audio warning on all motion Audio warning on movement Biodegradable hydraulic oil - Grade 32 Centralized filling of the battery Cold weather prote