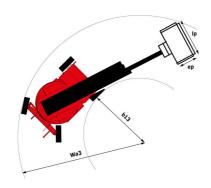

|             | European directives: 2006/42/EC- Machinery<br>(revised EN280-1:2022) - 2004/108/EC (EMC) - EM<br>according to EN 12895 / 2015 +A1 / 2019 |  |

<sup>\*</sup>Varies according to options and standards of the country to which the machine is delivered

## 150 AETJ-C - Load chart

### Load Chart metric



150 AETJ-C - Dimensional drawing







# **Equipment**

### 230V Predisposition Audible alarm and illuminated indicator lamp (leveling, overload, lowering) CAN bus technology Easy Link with 2 year Service Emergency stop button in platform and on frame Horn in the platform Manual emergency lowering Multi-function smartview display Multi-voltage integrated charger Negative-type braking on rear wheels Non-marking rubber tyres Pendular arm Platform with open-work floor Proportional controls Secondary Protection System (SPS) Slinging and securing rings Tool box in platform Traction battery Travel possible at maximum height

### Optional 110 or 230V plug with differential circuit breaker Audio warning on all motion Audio warning on movement Biodegradable hydraulic oil - Grade 32 Centralized filling of the battery Cold weather p