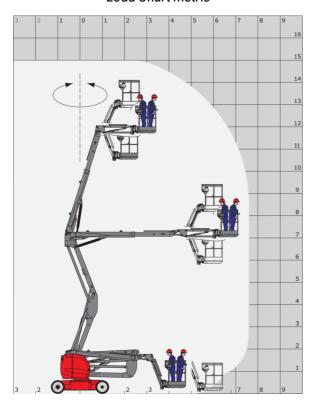

|             | European directives: 2006/42/EC- Machinery<br>(revised EN280-1:2022) - 2004/108/EC (EMC) - EM<br>according to EN 12895 / 2015 +A1 / 2019 |  |

<sup>\*</sup>Varies according to options and standards of the country to which the machine is delivered

## 150 AETJ-C - Load chart

### Load Chart metric



150 AETJ-C - Dimensional drawing







# **Equipment**

### 230V Predisposition Audible alarm and illuminated indicator lamp (leveling, overload, lowering) CAN bus technology Easy Link with 2 year Service Emergency stop button in platform and on frame Horn in the platform Manual emergency lowering Multi-function smartview display Multi-voltage integrated charger Negative-type braking on rear wheels Non-marking rubber tyres Pendular arm Platform with open-work floor Proportional controls Secondary Protection System (SPS) Slinging and securing rings Tool box in platform Traction battery Travel possible at maximum height

### Optional 110 or 230V plug with differential circuit breaker Audio warning on all motion Audio warning on movement Biodegradable hydraulic oil - Grade 32 Centralized f