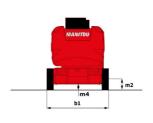

|             | European directives: 2006/42/EC- Machinery<br>(revised EN280-1:2022) - 2004/108/EC (EMC) - EM<br>according to EN 12895 / 2015 +A1 / 2019 |  |

<sup>\*</sup>Varies according to options and standards of the country to which the machine is delivered

## 150 AETJ-C - Load chart

### Load Chart metric



150 AETJ-C - Dimensional drawing







# **Equipment**

### 230V Predisposition Audible alarm and illuminated indicator lamp (leveling, overload, lowering) CAN bus technology Easy Link with 2 year Service Emergency stop button in platform and on frame Horn in the platform Manual emergency lowering Multi-function smartview display Multi-voltage integrated charger Negative-type braking on rear wheels Non-marking rubber tyres Pendular arm Platform with open-work floor Proportional controls Secondary Protection System (SPS) Slinging and securing rings Tool box in platform Traction battery Travel possible at maximum height

### Optional 110 or 230V plug with differential circuit breaker Audio warning on all motion Audio warning on movement Biodegradable hydraulic oil - Grade 32 Centralized filling of the battery Cold weather pro