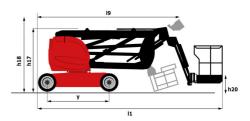

# **150 AETJ-C**

|                                                          |         | Siealed off July 27, 2023 at 0.39 ANI 010                                                                              |
|----------------------------------------------------------|---------|------------------------------------------------------------------------------------------------------------------------|
| Capacities                                               |         | Metric                                                                                                                 |
| Working height                                           | h21     | 14.60 m                                                                                                                |
| Platform height                                          | h7      | 12.60 m                                                                                                                |
| Maximum outreach                                         |         | 7.13 m                                                                                                                 |
| Overhang                                                 |         | 7.07 m                                                                                                                 |
| Pendular arm rotation (top / bottom)                     |         | +65 ° / -65 °                                                                                                          |
| Platform capacity                                        | Q       | 220 kg                                                                                                                 |
| Turret rotation                                          |         | 355 °                                                                                                                  |
| Platform rotation (right / left)                         |         | 66 ° / 59 °                                                                                                            |
| Number of people (indoor / outdoor)                      |         | 2 / 2                                                                                                                  |
| Weight and dimensions                                    |         |                                                                                                                        |
| Platform weight*                                         |         | 6975 kg                                                                                                                |
| Platform dimensions (length x width)                     | lp / ep | 1.20 m x 0.92 m                                                                                                        |
| Floor height (access)                                    | h20     | 0.40 m                                                                                                                 |
| Overall length                                           | 11      | 6.05 m                                                                                                                 |
| Overall width                                            | b1      | 1.50 m                                                                                                                 |
| Overall height                                           | h17     | 1.97 m                                                                                                                 |
| Overall length (stowed)                                  | 19      | 4.40 m                                                                                                                 |
| Overall height (stowed)                                  | h18 *** | 2.08 m                                                                                                                 |
| Jib length                                               | 113     | 1.26 m                                                                                                                 |
| Counterweight offset (turret at 90Ű)                     | a7      | 0.12 m                                                                                                                 |
| External turning radius                                  | Wa3     | 3.96 m                                                                                                                 |
| Ground clearance at centre of wheelbase                  | m2      | 0.14 m                                                                                                                 |
| Wheelbase                                                | y v     | 2 m                                                                                                                    |
| Performances                                             | ,       | 2                                                                                                                      |
| Drive speed - stowed                                     |         | 5 km/h                                                                                                                 |
| Drive speed - raised                                     |         | 0.60 km/h                                                                                                              |
| Gradeability                                             |         | 22 %                                                                                                                   |
| Permissible leveling                                     |         | 3 °                                                                                                                    |
| Wheels                                                   |         |                                                                                                                        |
| Tires type                                               |         | Solid non-marking tires                                                                                                |
| Standard tires                                           |         | 24 x 7.5 in / 600 x 190 mm                                                                                             |
| Drive wheels (front / rear)                              |         | 0 / 2                                                                                                                  |
| Steering wheels (front / rear)                           |         | 2/0                                                                                                                    |
| Braking wheels (front / rear)                            |         | 0 / 2                                                                                                                  |
| Engine/Battery                                           |         | 072                                                                                                                    |
| Electric engine power rating                             |         | 2 x 3 kW                                                                                                               |
| Lift motor power                                         |         | 3.70 kW                                                                                                                |
| Battery nominal voltage / capacity                       |         | 48 V / 240 Ah                                                                                                          |
| Battery energy                                           |         | 11 kW/h                                                                                                                |
| On-board charger (V / A)                                 |         | 48 V / 30 A                                                                                                            |
| Miscellaneous                                            |         | 40 V / 30 A                                                                                                            |
| Number of cycles with STD Battery (HIRD)                 |         | 46                                                                                                                     |
|                                                          |         | 13.50 dan/cm2                                                                                                          |
| Ground Pressure<br>Hydraulic Pressure                    |         | 200 bar                                                                                                                |
| •                                                        |         | 200 bar<br>15 l                                                                                                        |
| Hydraulic tank capacity                                  |         |                                                                                                                        |
| Noise to environment (LwA)                               |         | < 70 dB                                                                                                                |
| Vibration on hands/arms                                  |         | < 0.52 m/s²                                                                                                            |
| Standards compliance This machine is in compliance with: |         | European directives: 2006/42/EC- Machinery<br>(revised EN280-1:2022) - 2004/108/EC (EMC) -<br>2006/95/EC (Low voltage) |

### Load Chart metric

150 AETJ-C - Dimensional drawing