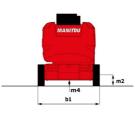

# **150 AETJ-C**

|                                                          |         | Siealed off July 27, 2023 at 0.39 ANI 010                                                                              |
|----------------------------------------------------------|---------|------------------------------------------------------------------------------------------------------------------------|
| Capacities                                               |         | Metric                                                                                                                 |
| Working height                                           | h21     | 14.60 m                                                                                                                |
| Platform height                                          | h7      | 12.60 m                                                                                                                |
| Maximum outreach                                         |         | 7.13 m                                                                                                                 |
| Overhang                                                 |         | 7.07 m                                                                                                                 |
| Pendular arm rotation (top / bottom)                     |         | +65 ° / -65 °                                                                                                          |
| Platform capacity                                        | Q       | 220 kg                                                                                                                 |
| Turret rotation                                          |         | 355 °                                                                                                                  |
| Platform rotation (right / left)                         |         | 66 ° / 59 °                                                                                                            |
| Number of people (indoor / outdoor)                      |         | 2 / 2                                                                                                                  |
| Weight and dimensions                                    |         |                                                                                                                        |
| Platform weight*                                         |         | 6975 kg                                                                                                                |
| Platform dimensions (length x width)                     | lp / ep | 1.20 m x 0.92 m                                                                                                        |
| Floor height (access)                                    | h20     | 0.40 m                                                                                                                 |
| Overall length                                           | 11      | 6.05 m                                                                                                                 |
| Overall width                                            | b1      | 1.50 m                                                                                                                 |
| Overall height                                           | h17     | 1.97 m                                                                                                                 |
| Overall length (stowed)                                  | 19      | 4.40 m                                                                                                                 |
| Overall height (stowed)                                  | h18 *** | 2.08 m                                                                                                                 |
| Jib length                                               | 113     | 1.26 m                                                                                                                 |
| Counterweight offset (turret at 90Ű)                     | a7      | 0.12 m                                                                                                                 |
| External turning radius                                  | Wa3     | 3.96 m                                                                                                                 |
| Ground clearance at centre of wheelbase                  | m2      | 0.14 m                                                                                                                 |
| Wheelbase                                                | y v     | 2 m                                                                                                                    |
| Performances                                             | ,       | 2                                                                                                                      |
| Drive speed - stowed                                     |         | 5 km/h                                                                                                                 |
| Drive speed - raised                                     |         | 0.60 km/h                                                                                                              |
| Gradeability                                             |         | 22 %                                                                                                                   |
| Permissible leveling                                     |         | 3 °                                                                                                                    |
| Wheels                                                   |         |                                                                                                                        |
| Tires type                                               |         | Solid non-marking tires                                                                                                |
| Standard tires                                           |         | 24 x 7.5 in / 600 x 190 mm                                                                                             |
| Drive wheels (front / rear)                              |         | 0 / 2                                                                                                                  |
| Steering wheels (front / rear)                           |         | 2/0                                                                                                                    |
| Braking wheels (front / rear)                            |         | 0 / 2                                                                                                                  |
| Engine/Battery                                           |         | 072                                                                                                                    |
| Electric engine power rating                             |         | 2 x 3 kW                                                                                                               |
| Lift motor power                                         |         | 3.70 kW                                                                                                                |
| Battery nominal voltage / capacity                       |         | 48 V / 240 Ah                                                                                                          |
| Battery energy                                           |         | 11 kW/h                                                                                                                |
| On-board charger (V / A)                                 |         | 48 V / 30 A                                                                                                            |
| Miscellaneous                                            |         | 40 V / 30 A                                                                                                            |
| Number of cycles with STD Battery (HIRD)                 |         | 46                                                                                                                     |
|                                                          |         | 13.50 dan/cm2                                                                                                          |
| Ground Pressure<br>Hydraulic Pressure                    |         | 200 bar                                                                                                                |
| •                                                        |         | 200 bar<br>15 l                                                                                                        |
| Hydraulic tank capacity                                  |         |                                                                                                                        |
| Noise to environment (LwA)                               |         | < 70 dB                                                                                                                |
| Vibration on hands/arms                                  |         | < 0.52 m/s²                                                                                                            |
| Standards compliance This machine is in compliance with: |         | European directives: 2006/42/EC- Machinery<br>(revised EN280-1:2022) - 2004/108/EC (EMC) -<br>2006/95/EC (Low voltage) |

### Load Chart metric

150 AETJ-C - Dimensional drawing