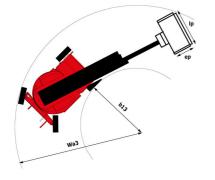

# **150 AETJ-C**

|                                                          |         | Siealed off July 27, 2023 at 0.39 ANI 010                                                                              |
|----------------------------------------------------------|---------|------------------------------------------------------------------------------------------------------------------------|
| Capacities                                               |         | Metric                                                                                                                 |
| Working height                                           | h21     | 14.60 m                                                                                                                |
| Platform height                                          | h7      | 12.60 m                                                                                                                |
| Maximum outreach                                         |         | 7.13 m                                                                                                                 |
| Overhang                                                 |         | 7.07 m                                                                                                                 |
| Pendular arm rotation (top / bottom)                     |         | +65 ° / -65 °                                                                                                          |
| Platform capacity                                        | Q       | 220 kg                                                                                                                 |
| Turret rotation                                          |         | 355 °                                                                                                                  |
| Platform rotation (right / left)                         |         | 66 ° / 59 °                                                                                                            |
| Number of people (indoor / outdoor)                      |         | 2 / 2                                                                                                                  |
| Weight and dimensions                                    |         |                                                                                                                        |
| Platform weight*                                         |         | 6975 kg                                                                                                                |
| Platform dimensions (length x width)                     | lp / ep | 1.20 m x 0.92 m                                                                                                        |
| Floor height (access)                                    | h20     | 0.40 m                                                                                                                 |
| Overall length                                           | 11      | 6.05 m                                                                                                                 |
| Overall width                                            | b1      | 1.50 m                                                                                                                 |
| Overall height                                           | h17     | 1.97 m                                                                                                                 |
| Overall length (stowed)                                  | 19      | 4.40 m                                                                                                                 |
| Overall height (stowed)                                  | h18 *** | 2.08 m                                                                                                                 |
| Jib length                                               | 113     | 1.26 m                                                                                                                 |
| Counterweight offset (turret at 90Ű)                     | a7      | 0.12 m                                                                                                                 |
| External turning radius                                  | Wa3     | 3.96 m                                                                                                                 |
| Ground clearance at centre of wheelbase                  | m2      | 0.14 m                                                                                                                 |
| Wheelbase                                                | y v     | 2 m                                                                                                                    |
| Performances                                             | ,       | 2                                                                                                                      |
| Drive speed - stowed                                     |         | 5 km/h                                                                                                                 |
| Drive speed - raised                                     |         | 0.60 km/h                                                                                                              |
| Gradeability                                             |         | 22 %                                                                                                                   |
| Permissible leveling                                     |         | 3 °                                                                                                                    |
| Wheels                                                   |         |                                                                                                                        |
| Tires type                                               |         | Solid non-marking tires                                                                                                |
| Standard tires                                           |         | 24 x 7.5 in / 600 x 190 mm                                                                                             |
| Drive wheels (front / rear)                              |         | 0 / 2                                                                                                                  |
| Steering wheels (front / rear)                           |         | 2/0                                                                                                                    |
| Braking wheels (front / rear)                            |         | 0 / 2                                                                                                                  |
| Engine/Battery                                           |         | 072                                                                                                                    |
| Electric engine power rating                             |         | 2 x 3 kW                                                                                                               |
| Lift motor power                                         |         | 3.70 kW                                                                                                                |
| Battery nominal voltage / capacity                       |         | 48 V / 240 Ah                                                                                                          |
| Battery energy                                           |         | 11 kW/h                                                                                                                |
| On-board charger (V / A)                                 |         | 48 V / 30 A                                                                                                            |
| Miscellaneous                                            |         | 40 V / 30 A                                                                                                            |
| Number of cycles with STD Battery (HIRD)                 |         | 46                                                                                                                     |
|                                                          |         | 13.50 dan/cm2                                                                                                          |
| Ground Pressure<br>Hydraulic Pressure                    |         | 200 bar                                                                                                                |
| •                                                        |         | 200 bar<br>15 l                                                                                                        |
| Hydraulic tank capacity                                  |         |                                                                                                                        |
| Noise to environment (LwA)                               |         | < 70 dB                                                                                                                |
| Vibration on hands/arms                                  |         | < 0.52 m/s²                                                                                                            |
| Standards compliance This machine is in compliance with: |         | European directives: 2006/42/EC- Machinery<br>(revised EN280-1:2022) - 2004/108/EC (EMC) -<br>2006/95/EC (Low voltage) |

### Load Chart metric

150 AETJ-C - Dimensional drawing