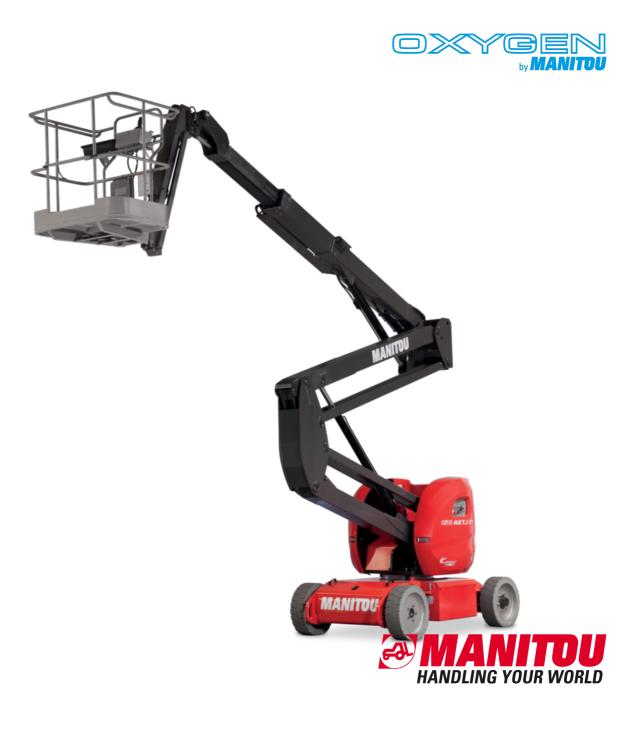

# **150 AETJ-C**

|                                                          |         | Siealed off July 27, 2023 at 0.39 ANI 010                                                                              |
|----------------------------------------------------------|---------|------------------------------------------------------------------------------------------------------------------------|
| Capacities                                               |         | Metric                                                                                                                 |
| Working height                                           | h21     | 14.60 m                                                                                                                |
| Platform height                                          | h7      | 12.60 m                                                                                                                |
| Maximum outreach                                         |         | 7.13 m                                                                                                                 |
| Overhang                                                 |         | 7.07 m                                                                                                                 |
| Pendular arm rotation (top / bottom)                     |         | +65 ° / -65 °                                                                                                          |
| Platform capacity                                        | Q       | 220 kg                                                                                                                 |
| Turret rotation                                          |         | 355 °                                                                                                                  |
| Platform rotation (right / left)                         |         | 66 ° / 59 °                                                                                                            |
| Number of people (indoor / outdoor)                      |         | 2 / 2                                                                                                                  |
| Weight and dimensions                                    |         |                                                                                                                        |
| Platform weight*                                         |         | 6975 kg                                                                                                                |
| Platform dimensions (length x width)                     | lp / ep | 1.20 m x 0.92 m                                                                                                        |
| Floor height (access)                                    | h20     | 0.40 m                                                                                                                 |
| Overall length                                           | 11      | 6.05 m                                                                                                                 |
| Overall width                                            | b1      | 1.50 m                                                                                                                 |
| Overall height                                           | h17     | 1.97 m                                                                                                                 |
| Overall length (stowed)                                  | 19      | 4.40 m                                                                                                                 |
| Overall height (stowed)                                  | h18 *** | 2.08 m                                                                                                                 |
| Jib length                                               | 113     | 1.26 m                                                                                                                 |
| Counterweight offset (turret at 90Ű)                     | a7      | 0.12 m                                                                                                                 |
| External turning radius                                  | Wa3     | 3.96 m                                                                                                                 |
| Ground clearance at centre of wheelbase                  | m2      | 0.14 m                                                                                                                 |
| Wheelbase                                                | y v     | 2 m                                                                                                                    |
| Performances                                             | ,       | 2                                                                                                                      |
| Drive speed - stowed                                     |         | 5 km/h                                                                                                                 |
| Drive speed - raised                                     |         | 0.60 km/h                                                                                                              |
| Gradeability                                             |         | 22 %                                                                                                                   |
| Permissible leveling                                     |         | 3 °                                                                                                                    |
| Wheels                                                   |         |                                                                                                                        |
| Tires type                                               |         | Solid non-marking tires                                                                                                |
| Standard tires                                           |         | 24 x 7.5 in / 600 x 190 mm                                                                                             |
| Drive wheels (front / rear)                              |         | 0 / 2                                                                                                                  |
| Steering wheels (front / rear)                           |         | 2/0                                                                                                                    |
| Braking wheels (front / rear)                            |         | 0 / 2                                                                                                                  |
| Engine/Battery                                           |         | 072                                                                                                                    |
| Electric engine power rating                             |         | 2 x 3 kW                                                                                                               |
| Lift motor power                                         |         | 3.70 kW                                                                                                                |
| Battery nominal voltage / capacity                       |         | 48 V / 240 Ah                                                                                                          |
| Battery energy                                           |         | 11 kW/h                                                                                                                |
| On-board charger (V / A)                                 |         | 48 V / 30 A                                                                                                            |
| Miscellaneous                                            |         | 40 V / 30 A                                                                                                            |
| Number of cycles with STD Battery (HIRD)                 |         | 46                                                                                                                     |
|                                                          |         | 13.50 dan/cm2                                                                                                          |
| Ground Pressure<br>Hydraulic Pressure                    |         | 200 bar                                                                                                                |
| •                                                        |         | 200 bar<br>15 l                                                                                                        |
| Hydraulic tank capacity                                  |         |                                                                                                                        |
| Noise to environment (LwA)                               |         | < 70 dB                                                                                                                |
| Vibration on hands/arms                                  |         | < 0.52 m/s²                                                                                                            |
| Standards compliance This machine is in compliance with: |         | European directives: 2006/42/EC- Machinery<br>(revised EN280-1:2022) - 2004/108/EC (EMC) -<br>2006/95/EC (Low voltage) |