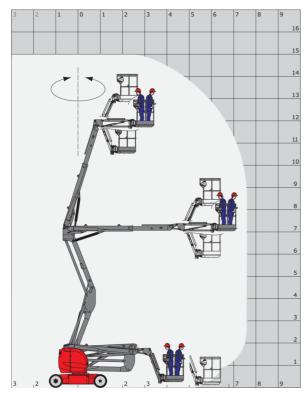

rms    |                       | < 70 dB<br>< 0.52 m/s <sup>2</sup>                                                                                                        |
|                                                          |                       | < U.52 M/S*                                                                                                                               |
| Standards compliance This machine is in compliance with: |                       | European directives: 2006/42/EC- Machinery<br>(revised EN280-1:2022) - 2004/108/EC (EMC) - EMC<br>according to EN 12895 / 2015 +A1 / 2019 |

 $\ensuremath{^{\ast}}\xspace$  varies according to options and standards of the country to which the machine is delivered

### 150 AETJ-C - Load chart

### Load Chart metric



## 150 AETJ-C - Dimensional drawing







# Equipment

#### Standard

| 230V Predisposition                                                         |
|-----------------------------------------------------------------------------|
| Audible alarm and illuminated indicator lamp (leveling, overload, lowering) |
| CAN bus technology                                                          |
| Easy Link with 2 year Service                                               |
| Emergency stop button in platform and on frame                              |
| Hom in the platform                                                         |
| Manual emergency lowering                                                   |
| Multi-function smartview display                                            |
| Multi