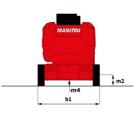

## 150 AETJ-C - Dimensional drawing

|                                                          | <b>150 AETJ-C</b> Cre | eated on September 9, 2025 at 5:38 PM UT                                                                                                  |
|----------------------------------------------------------|-----------------------|-------------------------------------------------------------------------------------------------------------------------------------------|
| Capacities                                               |                       | Metric                                                                                                                                    |
| Working height                                           | h21                   | 14.60 m                                                                                                                                   |
| Platform height                                          | h7                    | 12.60 m                                                                                                                                   |
| Maximum outreach                                         |                       | 7.13 m                                                                                                                                    |
| Overhang                                                 |                       | 7.07 m                                                                                                                                    |
| Pendular arm rotation (top / bottom)                     |                       | +65 ° / -65 °                                                                                                                             |
| Platform capacity                                        | Q                     | 220 kg                                                                                                                                    |
| Turret rotation                                          |                       | 355 °                                                                                                                                     |
| Platform rotation (right / left)                         |                       | 66 ° / 59 °                                                                                                                               |
| Number of people (indoor / outdoor)                      |                       | 2/2                                                                                                                                       |
| Weight and dimensions                                    |                       |                                                                                                                                           |
| Platform weight*                                         |                       | 6975 kg                                                                                                                                   |
| Platform dimensions (length x width)                     | lp / ep               | 1.20 m x 0.92 m                                                                                                                           |
| Floor height (access)                                    | h20                   | 0.40 m                                                                                                                                    |
|                                                          | 120                   | 6.05 m                                                                                                                                    |
| Overall length Overall width                             |                       | 1.50 m                                                                                                                                    |
|                                                          | b1                    |                                                                                                                                           |
| Overall height                                           | h17                   | 1.97 m                                                                                                                                    |
| Overall length (stowed)                                  | 19                    | 4.40 m                                                                                                                                    |
| Overall height (stowed)                                  | h18 ***               | 2.08 m                                                                                                                                    |
| Jib length                                               | 113                   | 1.26 m                                                                                                                                    |
| Counterweight offset (turret at 90°)                     | а7                    | 0.12 m                                                                                                                                    |
| External turning radius                                  | Wa3                   | 3.96 m                                                                                                                                    |
| Ground clearance at centre of wheelbase                  | m2                    | 0.14 m                                                                                                                                    |
| Wheelbase                                                | у                     | 2 m                                                                                                                                       |
| Performances                                             |                       |                                                                                                                                           |
| Drive speed - stowed                                     |                       | 5 km/h                                                                                                                                    |
| Drive speed - raised                                     |                       | 0.60 km/h                                                                                                                                 |
| Gradeability                                             |                       | 22 %                                                                                                                                      |
| Permissible leveling                                     |                       | 3 °                                                                                                                                       |
| Wheels                                                   |                       |                                                                                                                                           |
| Tires type                                               |                       | Solid non-marking tires                                                                                                                   |
| Standard tires                                           |                       | 24 x 7.5 in / 600 x 190 mm                                                                                                                |
| Drive wheels (front / rear)                              |                       | 0 / 2                                                                                                                                     |
| Steering wheels (front / rear)                           |                       | 2 / 0                                                                                                                                     |
| Braking wheels (front / rear)                            |                       | 0 / 2                                                                                                                                     |
| Engine/Battery                                           |                       |                                                                                                                                           |
| Electric engine power rating                             |                       | 2 x 3 kW                                                                                                                                  |
| Lift motor power                                         |                       | 3.70 kW                                                                                                                                   |
| Battery nominal voltage / capacity                       |                       | 48 V / 240 Ah                                                                                                                             |
| Battery energy                                           |                       | 11 kW/h                                                                                                                                   |
| On-board charger (V / A)                                 |                       | 48 V / 30 A                                                                                                                               |
| Miscellaneous                                            |                       |                                                                                                                                           |
| Number of cycles with STD Battery (HIRD)                 |                       | 46                                                                                                                                        |
| Ground Pressure                                          |                       | 13.50 dan/cm2                                                                                                                             |
| Hydraulic Pressure                                       |                       | 200 bar                                                                                                                                   |
| Hydraulic tank capacity                                  |                       | 151                                                                                                                                       |
|                                                          |                       | < 70 dB                                                                                                                                   |
| Noise to environment (LwA)<br>Vibration on hands/arms    |                       | < 70 dB<br>< 0.52 m/s <sup>2</sup>                                                                                                        |
|                                                          |                       | < U.52 M/S*                                                                                                                               |
| Standards compliance This machine is in compliance with: |                       | European directives: 2006/42/EC- Machinery<br>(revised EN280-1:2022) - 2004/108/EC (EMC) - EMC<br>according to EN 12895 / 2015 +A1 / 2019 |