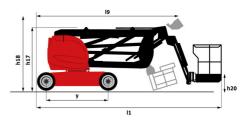

## 150 AETJ-C - Dimensional drawing

|                                                          | <b>150 AETJ-C</b> Cre | eated on September 9, 2025 at 5:38 PM UT                                                                                                  |
|----------------------------------------------------------|-----------------------|-------------------------------------------------------------------------------------------------------------------------------------------|
| Capacities                                               |                       | Metric                                                                                                                                    |
| Working height                                           | h21                   | 14.60 m                                                                                                                                   |
| Platform height                                          | h7                    | 12.60 m                                                                                                                                   |
| Maximum outreach                                         |                       | 7.13 m                                                                                                                                    |
| Overhang                                                 |                       | 7.07 m                                                                                                                                    |
| Pendular arm rotation (top / bottom)                     |                       | +65 ° / -65 °                                                                                                                             |
| Platform capacity                                        | Q                     | 220 kg                                                                                                                                    |
| Turret rotation                                          |                       | 355 °                                                                                                                                     |
| Platform rotation (right / left)                         |                       | 66 ° / 59 °                                                                                                                               |
| Number of people (indoor / outdoor)                      |                       | 2/2                                                                                                                                       |
| Weight and dimensions                                    |                       |                                                                                                                                           |
| Platform weight*                                         |                       | 6975 kg                                                                                                                                   |
| Platform dimensions (length x width)                     | lp / ep               | 1.20 m x 0.92 m                                                                                                                           |
| Floor height (access)                                    | h20                   | 0.40 m                                                                                                                                    |
|                                                          | 120                   | 6.05 m                                                                                                                                    |
| Overall length Overall width                             |                       | 1.50 m                                                                                                                                    |
|                                                          | b1                    |                                                                                                                                           |
| Overall height                                           | h17                   | 1.97 m                                                                                                                                    |
| Overall length (stowed)                                  | 19                    | 4.40 m                                                                                                                                    |
| Overall height (stowed)                                  | h18 ***               | 2.08 m                                                                                                                                    |
| Jib length                                               | 113                   | 1.26 m                                                                                                                                    |
| Counterweight offset (turret at 90°)                     | а7                    | 0.12 m                                                                                                                                    |
| External turning radius                                  | Wa3                   | 3.96 m                                                                                                                                    |
| Ground clearance at centre of wheelbase                  | m2                    | 0.14 m                                                                                                                                    |
| Wheelbase                                                | у                     | 2 m                                                                                                                                       |
| Performances                                             |                       |                                                                                                                                           |
| Drive speed - stowed                                     |                       | 5 km/h                                                                                                                                    |
| Drive speed - raised                                     |                       | 0.60 km/h                                                                                                                                 |
| Gradeability                                             |                       | 22 %                                                                                                                                      |
| Permissible leveling                                     |                       | 3 °                                                                                                                                       |
| Wheels                                                   |                       |                                                                                                                                           |
| Tires type                                               |                       | Solid non-marking tires                                                                                                                   |
| Standard tires                                           |                       | 24 x 7.5 in / 600 x 190 mm                                                                                                                |
| Drive wheels (front / rear)                              |                       | 0 / 2                                                                                                                                     |
| Steering wheels (front / rear)                           |                       | 2 / 0                                                                                                                                     |
| Braking wheels (front / rear)                            |                       | 0 / 2                                                                                                                                     |
| Engine/Battery                                           |                       |                                                                                                                                           |
| Electric engine power rating                             |                       | 2 x 3 kW                                                                                                                                  |
| Lift motor power                                         |                       | 3.70 kW                                                                                                                                   |
| Battery nominal voltage / capacity                       |                       | 48 V / 240 Ah                                                                                                                             |
| Battery energy                                           |                       | 11 kW/h                                                                                                                                   |
| On-board charger (V / A)                                 |                       | 48 V / 30 A                                                                                                                               |
| Miscellaneous                                            |                       |                                                                                                                                           |
| Number of cycles with STD Battery (HIRD)                 |                       | 46                                                                                                                                        |
| Ground Pressure                                          |                       | 13.50 dan/cm2                                                                                                                             |
| Hydraulic Pressure                                       |                       | 200 bar                                                                                                                                   |
| Hydraulic tank capacity                                  |                       | 151                                                                                                                                       |
|                                                          |                       | < 70 dB                                                                                                                                   |
| Noise to environment (LwA)<br>Vibration on hands/arms    |                       | < 70 dB<br>< 0.52 m/s <sup>2</sup>                                                                                                        |
|                                                          |                       | < U.52 M/S*                                                                                                                               |
| Standards compliance This machine is in compliance with: |                       | European directives: 2006/42/EC- Machinery<br>(revised EN280-1:2022) - 2004/108/EC (EMC) - EMC<br>according to EN 12895 / 2015 +A1 / 2019 |