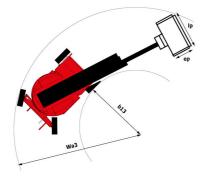

## 150 AETJ-C - Dimensional drawing

|                                                          | <b>150 AETJ-C</b> Cre | eated on September 9, 2025 at 5:38 PM UT                                                                                                  |
|----------------------------------------------------------|-----------------------|-------------------------------------------------------------------------------------------------------------------------------------------|
| Capacities                                               |                       | Metric                                                                                                                                    |
| Working height                                           | h21                   | 14.60 m                                                                                                                                   |
| Platform height                                          | h7                    | 12.60 m                                                                                                                                   |
| Maximum outreach                                         |                       | 7.13 m                                                                                                                                    |
| Overhang                                                 |                       | 7.07 m                                                                                                                                    |
| Pendular arm rotation (top / bottom)                     |                       | +65 ° / -65 °                                                                                                                             |
| Platform capacity                                        | Q                     | 220 kg                                                                                                                                    |
| Turret rotation                                          |                       | 355 °                                                                                                                                     |
| Platform rotation (right / left)                         |                       | 66 ° / 59 °                                                                                                                               |
| Number of people (indoor / outdoor)                      |                       | 2/2                                                                                                                                       |
| Weight and dimensions                                    |                       |                                                                                                                                           |
| Platform weight*                                         |                       | 6975 kg                                                                                                                                   |
| Platform dimensions (length x width)                     | lp / ep               | 1.20 m x 0.92 m                                                                                                                           |
| Floor height (access)                                    | h20                   | 0.40 m                                                                                                                                    |
|                                                          | 120                   | 6.05 m                                                                                                                                    |
| Overall length Overall width                             |                       | 1.50 m                                                                                                                                    |
|                                                          | b1                    |                                                                                                                                           |
| Overall height                                           | h17                   | 1.97 m                                                                                                                                    |
| Overall length (stowed)                                  | 19                    | 4.40 m                                                                                                                                    |
| Overall height (stowed)                                  | h18 ***               | 2.08 m                                                                                                                                    |
| Jib length                                               | 113                   | 1.26 m                                                                                                                                    |
| Counterweight offset (turret at 90°)                     | а7                    | 0.12 m                                                                                                                                    |
| External turning radius                                  | Wa3                   | 3.96 m                                                                                                                                    |
| Ground clearance at centre of wheelbase                  | m2                    | 0.14 m                                                                                                                                    |
| Wheelbase                                                | у                     | 2 m                                                                                                                                       |
| Performances                                             |                       |                                                                                                                                           |
| Drive speed - stowed                                     |                       | 5 km/h                                                                                                                                    |
| Drive speed - raised                                     |                       | 0.60 km/h                                                                                                                                 |
| Gradeability                                             |                       | 22 %                                                                                                                                      |
| Permissible leveling                                     |                       | 3 °                                                                                                                                       |
| Wheels                                                   |                       |                                                                                                                                           |
| Tires type                                               |                       | Solid non-marking tires                                                                                                                   |
| Standard tires                                           |                       | 24 x 7.5 in / 600 x 190 mm                                                                                                                |
| Drive wheels (front / rear)                              |                       | 0 / 2                                                                                                                                     |
| Steering wheels (front / rear)                           |                       | 2 / 0                                                                                                                                     |
| Braking wheels (front / rear)                            |                       | 0 / 2                                                                                                                                     |
| Engine/Battery                                           |                       |                                                                                                                                           |
| Electric engine power rating                             |                       | 2 x 3 kW                                                                                                                                  |
| Lift motor power                                         |                       | 3.70 kW                                                                                                                                   |
| Battery nominal voltage / capacity                       |                       | 48 V / 240 Ah                                                                                                                             |
| Battery energy                                           |                       | 11 kW/h                                                                                                                                   |
| On-board charger (V / A)                                 |                       | 48 V / 30 A                                                                                                                               |
| Miscellaneous                                            |                       |                                                                                                                                           |
| Number of cycles with STD Battery (HIRD)                 |                       | 46                                                                                                                                        |
| Ground Pressure                                          |                       | 13.50 dan/cm2                                                                                                                             |
| Hydraulic Pressure                                       |                       | 200 bar                                                                                                                                   |
| Hydraulic tank capacity                                  |                       | 151                                                                                                                                       |
|                                                          |                       | < 70 dB                                                                                                                                   |
| Noise to environment (LwA)<br>Vibration on hands/arms    |                       | < 70 dB<br>< 0.52 m/s <sup>2</sup>                                                                                                        |
|                                                          |                       | < U.52 M/S*                                                                                                                               |
| Standards compliance This machine is in compliance with: |                       | European directives: 2006/42/EC- Machinery<br>(revised EN280-1:2022) - 2004/108/EC (EMC) - EMC<br>according to EN 12895 / 2015 +A1 / 2019 |