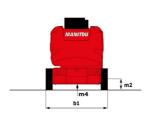

# 150 AETJ-C

|                                          | 150 AE I J-C | <b>150 AETJ-c</b> Created on July 25, 2025 at 2:42 PM UTC                                                              |  |
|------------------------------------------|--------------|------------------------------------------------------------------------------------------------------------------------|--|
| Capacities                               |              | Metric                                                                                                                 |  |
| Working height                           | h21          | 14.60 m                                                                                                                |  |
| Platform height                          | h7           | 12.60 m                                                                                                                |  |
| Maximum outreach                         |              | 7.13 m                                                                                                                 |  |
| Overhang                                 |              | 7.07 m                                                                                                                 |  |
| Pendular arm rotation (top / bottom)     |              | +65 ° / -65 °                                                                                                          |  |
| Platform capacity                        | Q            | 220 kg                                                                                                                 |  |
| Turret rotation                          |              | 355 °                                                                                                                  |  |
| Platform rotation (right / left)         |              | 66 ° / 59 °                                                                                                            |  |
| Number of people (indoor / outdoor)      |              | 2/2                                                                                                                    |  |
| Weight and dimensions                    |              | 2,2                                                                                                                    |  |
| Platform weight*                         |              | 6975 kg                                                                                                                |  |
| Platform dimensions (length x width)     | lp / ep      | 1.20 m x 0.92 m                                                                                                        |  |
| Floor height (access)                    | h20          | 0.40 m                                                                                                                 |  |
| Overall length                           | I120         | 6.05 m                                                                                                                 |  |
| Overall width                            | b1           | 1.50 m                                                                                                                 |  |
|                                          | h17          | 1.97 m                                                                                                                 |  |
| Overall height                           |              | 4.40 m                                                                                                                 |  |
| Overall length (stowed)                  | l9           |                                                                                                                        |  |
| Overall height (stowed)                  | h18 ***      | 2.08 m                                                                                                                 |  |
| Jib length                               | l13          | 1.26 m                                                                                                                 |  |
| Counterweight offset (turret at 90Ű)     | a7           | 0.12 m                                                                                                                 |  |
| External turning radius                  | Wa3          | 3.96 m                                                                                                                 |  |
| Ground clearance at centre of wheelbase  | m2           | 0.14 m                                                                                                                 |  |
| Wheelbase                                | у            | 2 m                                                                                                                    |  |
| Performances                             |              |                                                                                                                        |  |
| Drive speed - stowed                     |              | 5 km/h                                                                                                                 |  |
| Drive speed - raised                     |              | 0.60 km/h                                                                                                              |  |
| Gradeability                             |              | 22 %                                                                                                                   |  |
| Permissible leveling                     |              | 3 °                                                                                                                    |  |
| Wheels                                   |              |                                                                                                                        |  |
| Tires type                               |              | Solid non-marking tires                                                                                                |  |
| Standard tires                           |              | 24 x 7.5 in / 600 x 190 mm                                                                                             |  |
| Drive wheels (front / rear)              |              | 0 / 2                                                                                                                  |  |
| Steering wheels (front / rear)           |              | 2 / 0                                                                                                                  |  |
| Braking wheels (front / rear)            |              | 0 / 2                                                                                                                  |  |
| Engine/Battery                           |              |                                                                                                                        |  |
| Electric engine power rating             |              | 2 x 3 kW                                                                                                               |  |
| Lift motor power                         |              | 3.70 kW                                                                                                                |  |
| Battery nominal voltage / capacity       |              | 48 V / 240 Ah                                                                                                          |  |
| Battery energy                           |              | 11 kW/h                                                                                                                |  |
| On-board charger (V / A)                 |              | 48 V / 30 A                                                                                                            |  |
| Miscellaneous                            |              |                                                                                                                        |  |
| Number of cycles with STD Battery (HIRD) |              | 46                                                                                                                     |  |
| Ground Pressure                          |              | 13.50 dan/cm2                                                                                                          |  |
| Hydraulic Pressure                       |              | 200 bar                                                                                                                |  |
| Hydraulic tank capacity                  |              | 15                                                                                                                     |  |
| Noise to environment (LwA)               |              | < 70 dB                                                                                                                |  |
| Vibration on hands/arms                  |              | < 0.52 m/s²                                                                                                            |  |
| Standards compliance                     |              |                                                                                                                        |  |
| This machine is in compliance with:      |              | European directives: 2006/42/EC- Machinery<br>(revised EN280-1:2022) - 2004/108/EC (EMC) -<br>2006/95/EC (Low voltage) |  |