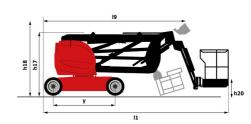

# 150 AETJ-C

|                                          | 150 AE I J-C | <b>150 AETJ-c</b> Created on July 25, 2025 at 2:42 PM UTC                                                              |  |
|------------------------------------------|--------------|------------------------------------------------------------------------------------------------------------------------|--|
| Capacities                               |              | Metric                                                                                                                 |  |
| Working height                           | h21          | 14.60 m                                                                                                                |  |
| Platform height                          | h7           | 12.60 m                                                                                                                |  |
| Maximum outreach                         |              | 7.13 m                                                                                                                 |  |
| Overhang                                 |              | 7.07 m                                                                                                                 |  |
| Pendular arm rotation (top / bottom)     |              | +65 ° / -65 °                                                                                                          |  |
| Platform capacity                        | Q            | 220 kg                                                                                                                 |  |
| Turret rotation                          |              | 355 °                                                                                                                  |  |
| Platform rotation (right / left)         |              | 66 ° / 59 °                                                                                                            |  |
| Number of people (indoor / outdoor)      |              | 2/2                                                                                                                    |  |
| Weight and dimensions                    |              | 2,2                                                                                                                    |  |
| Platform weight*                         |              | 6975 kg                                                                                                                |  |
| Platform dimensions (length x width)     | lp / ep      | 1.20 m x 0.92 m                                                                                                        |  |
| Floor height (access)                    | h20          | 0.40 m                                                                                                                 |  |
| Overall length                           | I120         | 6.05 m                                                                                                                 |  |
| Overall width                            | b1           | 1.50 m                                                                                                                 |  |
|                                          | h17          | 1.97 m                                                                                                                 |  |
| Overall height                           |              | 4.40 m                                                                                                                 |  |
| Overall length (stowed)                  | l9           |                                                                                                                        |  |
| Overall height (stowed)                  | h18 ***      | 2.08 m                                                                                                                 |  |
| Jib length                               | l13          | 1.26 m                                                                                                                 |  |
| Counterweight offset (turret at 90Ű)     | a7           | 0.12 m                                                                                                                 |  |
| External turning radius                  | Wa3          | 3.96 m                                                                                                                 |  |
| Ground clearance at centre of wheelbase  | m2           | 0.14 m                                                                                                                 |  |
| Wheelbase                                | у            | 2 m                                                                                                                    |  |
| Performances                             |              |                                                                                                                        |  |
| Drive speed - stowed                     |              | 5 km/h                                                                                                                 |  |
| Drive speed - raised                     |              | 0.60 km/h                                                                                                              |  |
| Gradeability                             |              | 22 %                                                                                                                   |  |
| Permissible leveling                     |              | 3 °                                                                                                                    |  |
| Wheels                                   |              |                                                                                                                        |  |
| Tires type                               |              | Solid non-marking tires                                                                                                |  |
| Standard tires                           |              | 24 x 7.5 in / 600 x 190 mm                                                                                             |  |
| Drive wheels (front / rear)              |              | 0 / 2                                                                                                                  |  |
| Steering wheels (front / rear)           |              | 2 / 0                                                                                                                  |  |
| Braking wheels (front / rear)            |              | 0 / 2                                                                                                                  |  |
| Engine/Battery                           |              |                                                                                                                        |  |
| Electric engine power rating             |              | 2 x 3 kW                                                                                                               |  |
| Lift motor power                         |              | 3.70 kW                                                                                                                |  |
| Battery nominal voltage / capacity       |              | 48 V / 240 Ah                                                                                                          |  |
| Battery energy                           |              | 11 kW/h                                                                                                                |  |
| On-board charger (V / A)                 |              | 48 V / 30 A                                                                                                            |  |
| Miscellaneous                            |              |                                                                                                                        |  |
| Number of cycles with STD Battery (HIRD) |              | 46                                                                                                                     |  |
| Ground Pressure                          |              | 13.50 dan/cm2                                                                                                          |  |
| Hydraulic Pressure                       |              | 200 bar                                                                                                                |  |
| Hydraulic tank capacity                  |              | 15                                                                                                                     |  |
| Noise to environment (LwA)               |              | < 70 dB                                                                                                                |  |
| Vibration on hands/arms                  |              | < 0.52 m/s²                                                                                                            |  |
| Standards compliance                     |              |                                                                                                                        |  |
| This machine is in compliance with:      |              | European directives: 2006/42/EC- Machinery<br>(revised EN280-1:2022) - 2004/108/EC (EMC) -<br>2006/95/EC (Low voltage) |  |

### Load Chart metric

150 AETJ-C - Dimensional drawing