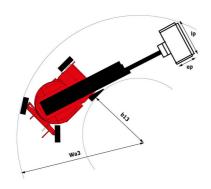

# 150 AETJ-C

|                                          | 150 AE I J-C | <b>150 AETJ-c</b> Created on July 25, 2025 at 2:42 PM UTC                                                              |  |
|------------------------------------------|--------------|------------------------------------------------------------------------------------------------------------------------|--|
| Capacities                               |              | Metric                                                                                                                 |  |
| Working height                           | h21          | 14.60 m                                                                                                                |  |
| Platform height                          | h7           | 12.60 m                                                                                                                |  |
| Maximum outreach                         |              | 7.13 m                                                                                                                 |  |
| Overhang                                 |              | 7.07 m                                                                                                                 |  |
| Pendular arm rotation (top / bottom)     |              | +65 ° / -65 °                                                                                                          |  |
| Platform capacity                        | Q            | 220 kg                                                                                                                 |  |
| Turret rotation                          |              | 355 °                                                                                                                  |  |
| Platform rotation (right / left)         |              | 66 ° / 59 °                                                                                                            |  |
| Number of people (indoor / outdoor)      |              | 2/2                                                                                                                    |  |
| Weight and dimensions                    |              | 2,2                                                                                                                    |  |
| Platform weight*                         |              | 6975 kg                                                                                                                |  |
| Platform dimensions (length x width)     | lp / ep      | 1.20 m x 0.92 m                                                                                                        |  |
| Floor height (access)                    | h20          | 0.40 m                                                                                                                 |  |
| Overall length                           | I120         | 6.05 m                                                                                                                 |  |
| Overall width                            | b1           | 1.50 m                                                                                                                 |  |
|                                          | h17          | 1.97 m                                                                                                                 |  |
| Overall height                           |              | 4.40 m                                                                                                                 |  |
| Overall length (stowed)                  | l9           |                                                                                                                        |  |
| Overall height (stowed)                  | h18 ***      | 2.08 m                                                                                                                 |  |
| Jib length                               | l13          | 1.26 m                                                                                                                 |  |
| Counterweight offset (turret at 90Ű)     | a7           | 0.12 m                                                                                                                 |  |
| External turning radius                  | Wa3          | 3.96 m                                                                                                                 |  |
| Ground clearance at centre of wheelbase  | m2           | 0.14 m                                                                                                                 |  |
| Wheelbase                                | у            | 2 m                                                                                                                    |  |
| Performances                             |              |                                                                                                                        |  |
| Drive speed - stowed                     |              | 5 km/h                                                                                                                 |  |
| Drive speed - raised                     |              | 0.60 km/h                                                                                                              |  |
| Gradeability                             |              | 22 %                                                                                                                   |  |
| Permissible leveling                     |              | 3 °                                                                                                                    |  |
| Wheels                                   |              |                                                                                                                        |  |
| Tires type                               |              | Solid non-marking tires                                                                                                |  |
| Standard tires                           |              | 24 x 7.5 in / 600 x 190 mm                                                                                             |  |
| Drive wheels (front / rear)              |              | 0 / 2                                                                                                                  |  |
| Steering wheels (front / rear)           |              | 2 / 0                                                                                                                  |  |
| Braking wheels (front / rear)            |              | 0 / 2                                                                                                                  |  |
| Engine/Battery                           |              |                                                                                                                        |  |
| Electric engine power rating             |              | 2 x 3 kW                                                                                                               |  |
| Lift motor power                         |              | 3.70 kW                                                                                                                |  |
| Battery nominal voltage / capacity       |              | 48 V / 240 Ah                                                                                                          |  |
| Battery energy                           |              | 11 kW/h                                                                                                                |  |
| On-board charger (V / A)                 |              | 48 V / 30 A                                                                                                            |  |
| Miscellaneous                            |              |                                                                                                                        |  |
| Number of cycles with STD Battery (HIRD) |              | 46                                                                                                                     |  |
| Ground Pressure                          |              | 13.50 dan/cm2                                                                                                          |  |
| Hydraulic Pressure                       |              | 200 bar                                                                                                                |  |
| Hydraulic tank capacity                  |              | 15                                                                                                                     |  |
| Noise to environment (LwA)               |              | < 70 dB                                                                                                                |  |
| Vibration on hands/arms                  |              | < 0.52 m/s²                                                                                                            |  |
| Standards compliance                     |              |                                                                                                                        |  |
| This machine is in compliance with:      |              | European directives: 2006/42/EC- Machinery<br>(revised EN280-1:2022) - 2004/108/EC (EMC) -<br>2006/95/EC (Low voltage) |  |