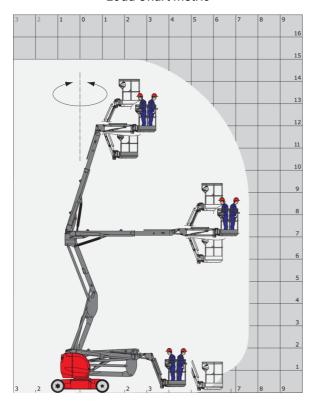

## 150 AETJ-C - Load chart

### Load Chart metric

150 AETJ-C - Dimensional drawing