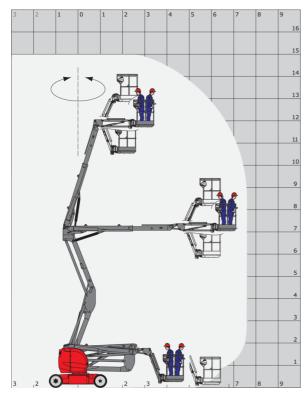

## 150 AETJ-C - Load chart

### Load Chart metric

150 AETJ-C - Dimensional drawing