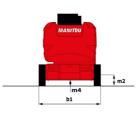

# **150 AETJ-C**

|                                                          |         | Siealed off July 20, 2023 at 7.10 Alvi 010                                                                             |
|----------------------------------------------------------|---------|------------------------------------------------------------------------------------------------------------------------|
| Capacities                                               |         | Metric                                                                                                                 |
| Working height                                           | h21     | 14.60 m                                                                                                                |
| Platform height                                          | h7      | 12.60 m                                                                                                                |
| Maximum outreach                                         |         | 7.13 m                                                                                                                 |
| Overhang                                                 |         | 7.07 m                                                                                                                 |
| Pendular arm rotation (top / bottom)                     |         | +65 ° / -65 °                                                                                                          |
| Platform capacity                                        | Q       | 220 kg                                                                                                                 |
| Turret rotation                                          |         | 355 °                                                                                                                  |
| Platform rotation (right / left)                         |         | 66 ° / 59 °                                                                                                            |
| Number of people (indoor / outdoor)                      |         | 2 / 2                                                                                                                  |
| Weight and dimensions                                    |         |                                                                                                                        |
| Platform weight*                                         |         | 6975 kg                                                                                                                |
| Platform dimensions (length x width)                     | lp / ep | 1.20 m x 0.92 m                                                                                                        |
| Floor height (access)                                    | h20     | 0.40 m                                                                                                                 |
| Overall length                                           | 11      | 6.05 m                                                                                                                 |
| Overall width                                            | b1      | 1.50 m                                                                                                                 |
| Overall height                                           | h17     | 1.97 m                                                                                                                 |
| Overall length (stowed)                                  | 19      | 4.40 m                                                                                                                 |
| Overall height (stowed)                                  | h18 *** | 2.08 m                                                                                                                 |
| Jib length                                               | 113     | 1.26 m                                                                                                                 |
| Counterweight offset (turret at 90Ű)                     | a7      | 0.12 m                                                                                                                 |
| External turning radius                                  | Wa3     | 3.96 m                                                                                                                 |
| Ground clearance at centre of wheelbase                  | m2      | 0.14 m                                                                                                                 |
| Wheelbase                                                | y v     | 2 m                                                                                                                    |
| Performances                                             | ,       | 2                                                                                                                      |
| Drive speed - stowed                                     |         | 5 km/h                                                                                                                 |
| Drive speed - raised                                     |         | 0.60 km/h                                                                                                              |
| Gradeability                                             |         | 22 %                                                                                                                   |
| Permissible leveling                                     |         | 3 °                                                                                                                    |
| Wheels                                                   |         |                                                                                                                        |
| Tires type                                               |         | Solid non-marking tires                                                                                                |
| Standard tires                                           |         | 24 x 7.5 in / 600 x 190 mm                                                                                             |
| Drive wheels (front / rear)                              |         | 0 / 2                                                                                                                  |
| Steering wheels (front / rear)                           |         | 2/0                                                                                                                    |
| Braking wheels (front / rear)                            |         | 0 / 2                                                                                                                  |
| Engine/Battery                                           |         | 072                                                                                                                    |
| Electric engine power rating                             |         | 2 x 3 kW                                                                                                               |
| Lift motor power                                         |         | 3.70 kW                                                                                                                |
| Battery nominal voltage / capacity                       |         | 48 V / 240 Ah                                                                                                          |
| Battery energy                                           |         | 11 kW/h                                                                                                                |
| On-board charger (V / A)                                 |         | 48 V / 30 A                                                                                                            |
| Miscellaneous                                            |         | 40 V / 30 A                                                                                                            |
| Number of cycles with STD Battery (HIRD)                 |         | 46                                                                                                                     |
|                                                          |         |                                                                                                                        |
| Ground Pressure                                          |         | 13.50 dan/cm2                                                                                                          |
| Hydraulic Pressure                                       |         | 200 bar<br>15 l                                                                                                        |
| Hydraulic tank capacity                                  |         |                                                                                                                        |
| Noise to environment (LwA)                               |         | < 70 dB                                                                                                                |
| Vibration on hands/arms                                  |         | < 0.52 m/s²                                                                                                            |
| Standards compliance This machine is in compliance with: |         | European directives: 2006/42/EC- Machinery<br>(revised EN280-1:2022) - 2004/108/EC (EMC) -<br>2006/95/EC (Low voltage) |