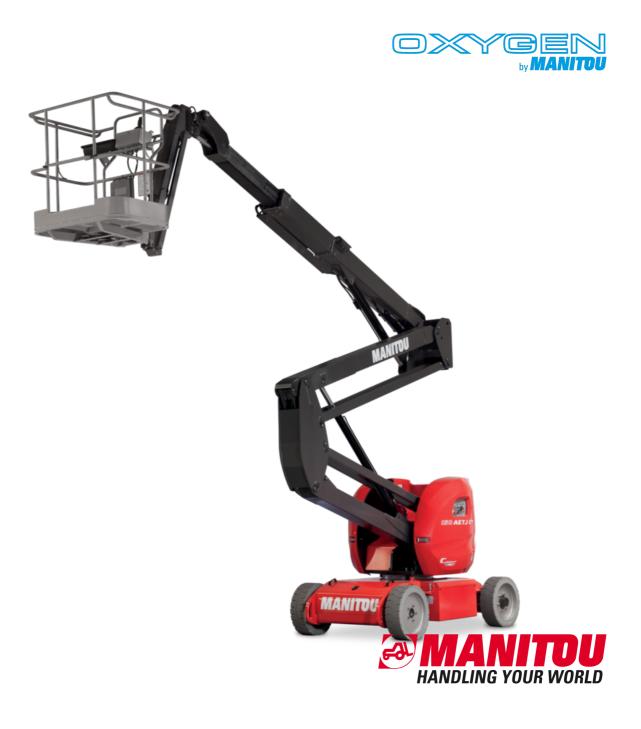

# **150 AETJ-C**

|                                                          |         | Siealed off July 20, 2023 at 7.10 Alvi 010                                                                             |
|----------------------------------------------------------|---------|------------------------------------------------------------------------------------------------------------------------|
| Capacities                                               |         | Metric                                                                                                                 |
| Working height                                           | h21     | 14.60 m                                                                                                                |
| Platform height                                          | h7      | 12.60 m                                                                                                                |
| Maximum outreach                                         |         | 7.13 m                                                                                                                 |
| Overhang                                                 |         | 7.07 m                                                                                                                 |
| Pendular arm rotation (top / bottom)                     |         | +65 ° / -65 °                                                                                                          |
| Platform capacity                                        | Q       | 220 kg                                                                                                                 |
| Turret rotation                                          |         | 355 °                                                                                                                  |
| Platform rotation (right / left)                         |         | 66 ° / 59 °                                                                                                            |
| Number of people (indoor / outdoor)                      |         | 2 / 2                                                                                                                  |
| Weight and dimensions                                    |         |                                                                                                                        |
| Platform weight*                                         |         | 6975 kg                                                                                                                |
| Platform dimensions (length x width)                     | lp / ep | 1.20 m x 0.92 m                                                                                                        |
| Floor height (access)                                    | h20     | 0.40 m                                                                                                                 |
| Overall length                                           | 11      | 6.05 m                                                                                                                 |
| Overall width                                            | b1      | 1.50 m                                                                                                                 |
| Overall height                                           | h17     | 1.97 m                                                                                                                 |
| Overall length (stowed)                                  | 19      | 4.40 m                                                                                                                 |
| Overall height (stowed)                                  | h18 *** | 2.08 m                                                                                                                 |
| Jib length                                               | 113     | 1.26 m                                                                                                                 |
| Counterweight offset (turret at 90Ű)                     | a7      | 0.12 m                                                                                                                 |
| External turning radius                                  | Wa3     | 3.96 m                                                                                                                 |
| Ground clearance at centre of wheelbase                  | m2      | 0.14 m                                                                                                                 |
| Wheelbase                                                | y v     | 2 m                                                                                                                    |
| Performances                                             | ,       | 2                                                                                                                      |
| Drive speed - stowed                                     |         | 5 km/h                                                                                                                 |
| Drive speed - raised                                     |         | 0.60 km/h                                                                                                              |
| Gradeability                                             |         | 22 %                                                                                                                   |
| Permissible leveling                                     |         | 3 °                                                                                                                    |
| Wheels                                                   |         |                                                                                                                        |
| Tires type                                               |         | Solid non-marking tires                                                                                                |
| Standard tires                                           |         | 24 x 7.5 in / 600 x 190 mm                                                                                             |
| Drive wheels (front / rear)                              |         | 0 / 2                                                                                                                  |
| Steering wheels (front / rear)                           |         | 2/0                                                                                                                    |
| Braking wheels (front / rear)                            |         | 0 / 2                                                                                                                  |
| Engine/Battery                                           |         | 072                                                                                                                    |
| Electric engine power rating                             |         | 2 x 3 kW                                                                                                               |
| Lift motor power                                         |         | 3.70 kW                                                                                                                |
| Battery nominal voltage / capacity                       |         | 48 V / 240 Ah                                                                                                          |
| Battery energy                                           |         | 11 kW/h                                                                                                                |
| On-board charger (V / A)                                 |         | 48 V / 30 A                                                                                                            |
| Miscellaneous                                            |         | 40 V / 30 A                                                                                                            |
| Number of cycles with STD Battery (HIRD)                 |         | 46                                                                                                                     |
|                                                          |         |                                                                                                                        |
| Ground Pressure                                          |         | 13.50 dan/cm2                                                                                                          |
| Hydraulic Pressure                                       |         | 200 bar<br>15 l                                                                                                        |
| Hydraulic tank capacity                                  |         |                                                                                                                        |
| Noise to environment (LwA)                               |         | < 70 dB                                                                                                                |
| Vibration on hands/arms                                  |         | < 0.52 m/s²                                                                                                            |
| Standards compliance This machine is in compliance with: |         | European directives: 2006/42/EC- Machinery<br>(revised EN280-1:2022) - 2004/108/EC (EMC) -<br>2006/95/EC (Low voltage) |