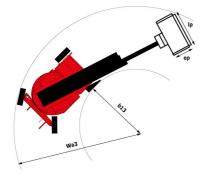

# **150 AETJ-C**

|                                                          |         | Siealed off July 20, 2023 at 7.10 Alvi 010                                                                             |
|----------------------------------------------------------|---------|------------------------------------------------------------------------------------------------------------------------|
| Capacities                                               |         | Metric                                                                                                                 |
| Working height                                           | h21     | 14.60 m                                                                                                                |
| Platform height                                          | h7      | 12.60 m                                                                                                                |
| Maximum outreach                                         |         | 7.13 m                                                                                                                 |
| Overhang                                                 |         | 7.07 m                                                                                                                 |
| Pendular arm rotation (top / bottom)                     |         | +65 ° / -65 °                                                                                                          |
| Platform capacity                                        | Q       | 220 kg                                                                                                                 |
| Turret rotation                                          |         | 355 °                                                                                                                  |
| Platform rotation (right / left)                         |         | 66 ° / 59 °                                                                                                            |
| Number of people (indoor / outdoor)                      |         | 2 / 2                                                                                                                  |
| Weight and dimensions                                    |         |                                                                                                                        |
| Platform weight*                                         |         | 6975 kg                                                                                                                |
| Platform dimensions (length x width)                     | lp / ep | 1.20 m x 0.92 m                                                                                                        |
| Floor height (access)                                    | h20     | 0.40 m                                                                                                                 |
| Overall length                                           | 11      | 6.05 m                                                                                                                 |
| Overall width                                            | b1      | 1.50 m                                                                                                                 |
| Overall height                                           | h17     | 1.97 m                                                                                                                 |
| Overall length (stowed)                                  | 19      | 4.40 m                                                                                                                 |
| Overall height (stowed)                                  | h18 *** | 2.08 m                                                                                                                 |
| Jib length                                               | 113     | 1.26 m                                                                                                                 |
| Counterweight offset (turret at 90Ű)                     | a7      | 0.12 m                                                                                                                 |
| External turning radius                                  | Wa3     | 3.96 m                                                                                                                 |
| Ground clearance at centre of wheelbase                  | m2      | 0.14 m                                                                                                                 |
| Wheelbase                                                | y v     | 2 m                                                                                                                    |
| Performances                                             | ,       | 2                                                                                                                      |
| Drive speed - stowed                                     |         | 5 km/h                                                                                                                 |
| Drive speed - raised                                     |         | 0.60 km/h                                                                                                              |
| Gradeability                                             |         | 22 %                                                                                                                   |
| Permissible leveling                                     |         | 3 °                                                                                                                    |
| Wheels                                                   |         |                                                                                                                        |
| Tires type                                               |         | Solid non-marking tires                                                                                                |
| Standard tires                                           |         | 24 x 7.5 in / 600 x 190 mm                                                                                             |
| Drive wheels (front / rear)                              |         | 0 / 2                                                                                                                  |
| Steering wheels (front / rear)                           |         | 2/0                                                                                                                    |
| Braking wheels (front / rear)                            |         | 0 / 2                                                                                                                  |
| Engine/Battery                                           |         | 072                                                                                                                    |
| Electric engine power rating                             |         | 2 x 3 kW                                                                                                               |
| Lift motor power                                         |         | 3.70 kW                                                                                                                |
| Battery nominal voltage / capacity                       |         | 48 V / 240 Ah                                                                                                          |
| Battery energy                                           |         | 11 kW/h                                                                                                                |
| On-board charger (V / A)                                 |         | 48 V / 30 A                                                                                                            |
| Miscellaneous                                            |         | 40 V / 30 A                                                                                                            |
| Number of cycles with STD Battery (HIRD)                 |         | 46                                                                                                                     |
|                                                          |         |                                                                                                                        |
| Ground Pressure                                          |         | 13.50 dan/cm2                                                                                                          |
| Hydraulic Pressure                                       |         | 200 bar<br>15 l                                                                                                        |
| Hydraulic tank capacity                                  |         |                                                                                                                        |
| Noise to environment (LwA)                               |         | < 70 dB                                                                                                                |
| Vibration on hands/arms                                  |         | < 0.52 m/s²                                                                                                            |
| Standards compliance This machine is in compliance with: |         | European directives: 2006/42/EC- Machinery<br>(revised EN280-1:2022) - 2004/108/EC (EMC) -<br>2006/95/EC (Low voltage) |