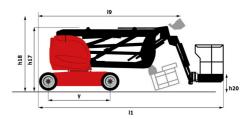

# **150 AETJ-C**

|                                                          |         | Siealed off July 20, 2023 at 7.10 Alvi 010                                                                             |
|----------------------------------------------------------|---------|------------------------------------------------------------------------------------------------------------------------|
| Capacities                                               |         | Metric                                                                                                                 |
| Working height                                           | h21     | 14.60 m                                                                                                                |
| Platform height                                          | h7      | 12.60 m                                                                                                                |
| Maximum outreach                                         |         | 7.13 m                                                                                                                 |
| Overhang                                                 |         | 7.07 m                                                                                                                 |
| Pendular arm rotation (top / bottom)                     |         | +65 ° / -65 °                                                                                                          |
| Platform capacity                                        | Q       | 220 kg                                                                                                                 |
| Turret rotation                                          |         | 355 °                                                                                                                  |
| Platform rotation (right / left)                         |         | 66 ° / 59 °                                                                                                            |
| Number of people (indoor / outdoor)                      |         | 2 / 2                                                                                                                  |
| Weight and dimensions                                    |         |                                                                                                                        |
| Platform weight*                                         |         | 6975 kg                                                                                                                |
| Platform dimensions (length x width)                     | lp / ep | 1.20 m x 0.92 m                                                                                                        |
| Floor height (access)                                    | h20     | 0.40 m                                                                                                                 |
| Overall length                                           | 11      | 6.05 m                                                                                                                 |
| Overall width                                            | b1      | 1.50 m                                                                                                                 |
| Overall height                                           | h17     | 1.97 m                                                                                                                 |
| Overall length (stowed)                                  | 19      | 4.40 m                                                                                                                 |
| Overall height (stowed)                                  | h18 *** | 2.08 m                                                                                                                 |
| Jib length                                               | 113     | 1.26 m                                                                                                                 |
| Counterweight offset (turret at 90Ű)                     | a7      | 0.12 m                                                                                                                 |
| External turning radius                                  | Wa3     | 3.96 m                                                                                                                 |
| Ground clearance at centre of wheelbase                  | m2      | 0.14 m                                                                                                                 |
| Wheelbase                                                | y v     | 2 m                                                                                                                    |
| Performances                                             | ,       | 2                                                                                                                      |
| Drive speed - stowed                                     |         | 5 km/h                                                                                                                 |
| Drive speed - raised                                     |         | 0.60 km/h                                                                                                              |
| Gradeability                                             |         | 22 %                                                                                                                   |
| Permissible leveling                                     |         | 3 °                                                                                                                    |
| Wheels                                                   |         |                                                                                                                        |
| Tires type                                               |         | Solid non-marking tires                                                                                                |
| Standard tires                                           |         | 24 x 7.5 in / 600 x 190 mm                                                                                             |
| Drive wheels (front / rear)                              |         | 0 / 2                                                                                                                  |
| Steering wheels (front / rear)                           |         | 2/0                                                                                                                    |
| Braking wheels (front / rear)                            |         | 0 / 2                                                                                                                  |
| Engine/Battery                                           |         | 072                                                                                                                    |
| Electric engine power rating                             |         | 2 x 3 kW                                                                                                               |
| Lift motor power                                         |         | 3.70 kW                                                                                                                |
| Battery nominal voltage / capacity                       |         | 48 V / 240 Ah                                                                                                          |
| Battery energy                                           |         | 11 kW/h                                                                                                                |
| On-board charger (V / A)                                 |         | 48 V / 30 A                                                                                                            |
| Miscellaneous                                            |         | 40 V / 30 A                                                                                                            |
| Number of cycles with STD Battery (HIRD)                 |         | 46                                                                                                                     |
|                                                          |         |                                                                                                                        |
| Ground Pressure                                          |         | 13.50 dan/cm2                                                                                                          |
| Hydraulic Pressure                                       |         | 200 bar<br>15 l                                                                                                        |
| Hydraulic tank capacity                                  |         |                                                                                                                        |
| Noise to environment (LwA)                               |         | < 70 dB                                                                                                                |
| Vibration on hands/arms                                  |         | < 0.52 m/s²                                                                                                            |
| Standards compliance This machine is in compliance with: |         | European directives: 2006/42/EC- Machinery<br>(revised EN280-1:2022) - 2004/108/EC (EMC) -<br>2006/95/EC (Low voltage) |

### Load Chart metric

150 AETJ-C - Dimensional drawing