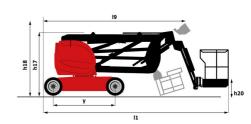

|

 $<sup>{}^{\</sup>star}\!\text{Varies}$  according to options and standards of the country to which the machine is delivered

## 150 AETJ-C - Load chart

### Load Chart metric



150 AETJ-C - Dimensional drawing







# **Equipment**

### 230V Predisposition Audible alarm and illuminated indicator lamp (leveling, overload, lowering) CAN bus technology Easy Link with 2 year Service Emergency stop button in platform and on frame Horn in the platform Manual emergency lowering Multi-function smartview display Multi-voltage integrated charger Negative-type braking on rear wheels Non-marking rubber tyres Pendular arm Platform with open-work floor Proportional controls Secondary Protection System (SPS) Slinging and securing rings Tool box in platform Traction battery Travel possible at maximum height

### Optional 110 or 230V plug with differential circuit breaker Audio warning on all motion Audio warning on movement Biodegradable hydraulic oil - Grade 32 Centralized filling of the battery Cold weather prote