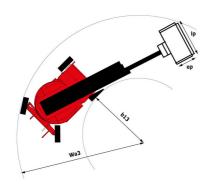

|

 $<sup>{}^{\</sup>star}\!\text{Varies}$  according to options and standards of the country to which the machine is delivered

## 150 AETJ-C - Load chart

### Load Chart metric



150 AETJ-C - Dimensional drawing







# **Equipment**

### 230V Predisposition Audible alarm and illuminated indicator lamp (leveling, overload, lowering) CAN bus technology Easy Link with 2 year Service Emergency stop button in platform and on frame Horn in the platform Manual emergency lowering Multi-function smartview display Multi-voltage integrated charger Negative-type braking on rear wheels Non-marking rubber tyres Pendular arm Platform with open-work floor Proportional controls Secondary Protection System (SPS) Slinging and securing rings Tool box in platform Traction battery Travel possible at maximum height

### Optional 110 or 230V plug with differential circuit breaker Audio warning on all motion Audio warning on movement Biodegradable hydraulic oil - Grade 32 Centralized filling of the battery Cold weather p