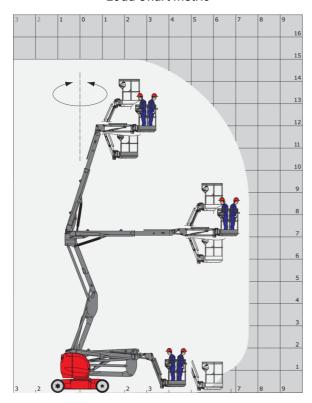

|

 $<sup>{}^{\</sup>star}\!\text{Varies}$  according to options and standards of the country to which the machine is delivered

## 150 AETJ-C - Load chart

### Load Chart metric



150 AETJ-C - Dimensional drawing







# **Equipment**

### 230V Predisposition Audible alarm and illuminated indicator lamp (leveling, overload, lowering) CAN bus technology Easy Link with 2 year Service Emergency stop button in platform and on frame Horn in the platform Manual emergency lowering Multi-function smartview display Multi-voltage integrated charger Negative-type braking on rear wheels Non-marking rubber tyres Pendular arm Platform with open-work floor Proportional controls Secondary Protection System (SPS) Slinging and securing rings Tool box in platform Traction battery Travel possible at maximum height

### Optional 110 or 230V plug with differential circuit breaker Audio warning on all motion Audio warning on movement Biodegradable hydraulic oil - Grade 32 Centralized f