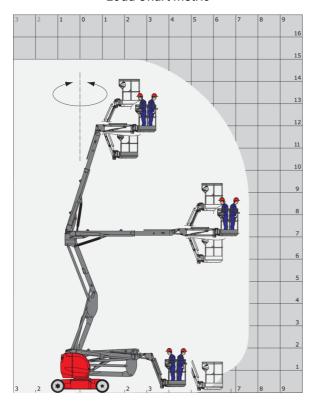

|                                                    | European directives: 2006/42/EC- Machinery<br>(revised EN280-1:2022) - 2004/108/EC (EMC) - EMC |
| The state of the s |                                                    | according to EN 12895 / 2015 +A1 / 2019                                                        |

<sup>\*</sup>Varies according to options and standards of the country to which the machine is delivered

## 150 AETJ-C - Load chart

### Load Chart metric



150 AETJ-C - Dimensional drawing







# **Equipment**

### 230V Predisposition Audible alarm and illuminated indicator lamp (leveling, overload, lowering) CAN bus technology Easy Link with 2 year Service Emergency stop button in platform and on frame Horn in the platform Manual emergency lowering Multi-function smartview display Multi-voltage integrated charger Negative-type braking on rear wheels Non-marking rubber tyres Pendular arm Platform with open-work floor Proportional controls Secondary Protection System (SPS) Slinging and securing rings Tool box in platform Traction battery Travel possible at maximum height

| Optional                                                     |
|--------------------------------------------------------------|
| 110 or 230V plug with differential cir