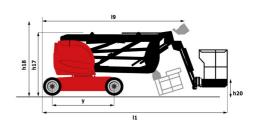

|                                                    | European directives: 2006/42/EC- Machinery<br>(revised EN280-1:2022) - 2004/108/EC (EMC) - EMC |
| The state of the s |                                                    | according to EN 12895 / 2015 +A1 / 2019                                                        |

<sup>\*</sup>Varies according to options and standards of the country to which the machine is delivered

## 150 AETJ-C - Load chart

### Load Chart metric



150 AETJ-C - Dimensional drawing







# **Equipment**

### 230V Predisposition Audible alarm and illuminated indicator lamp (leveling, overload, lowering) CAN bus technology Easy Link with 2 year Service Emergency stop button in platform and on frame Horn in the platform Manual emergency lowering Multi-function smartview display Multi-voltage integrated charger Negative-type braking on rear wheels Non-marking rubber tyres Pendular arm Platform with open-work floor Proportional controls Secondary Protection System (SPS) Slinging and securing rings Tool box in platform Traction battery Travel possible at maximum height

| Optional                                                     |
|--------------------------------------------------------------|
| 110 or 230V plug with differential circuit breaker           |
| Audio warning