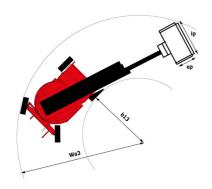

|                                                    | European directives: 2006/42/EC- Machinery<br>(revised EN280-1:2022) - 2004/108/EC (EMC) - EMC |
| The state of the s |                                                    | according to EN 12895 / 2015 +A1 / 2019                                                        |

<sup>\*</sup>Varies according to options and standards of the country to which the machine is delivered

## 150 AETJ-C - Load chart

### Load Chart metric



150 AETJ-C - Dimensional drawing







# **Equipment**

### 230V Predisposition Audible alarm and illuminated indicator lamp (leveling, overload, lowering) CAN bus technology Easy Link with 2 year Service Emergency stop button in platform and on frame Horn in the platform Manual emergency lowering Multi-function smartview display Multi-voltage integrated charger Negative-type braking on rear wheels Non-marking rubber tyres Pendular arm Platform with open-work floor Proportional controls Secondary Protection System (SPS) Slinging and securing rings Tool box in platform Traction battery Travel possible at maximum height

| Optional                                                     |
|--------------------------------------------------------------|
| 110 or 230V plug with differential circuit breaker           |
| Audio war