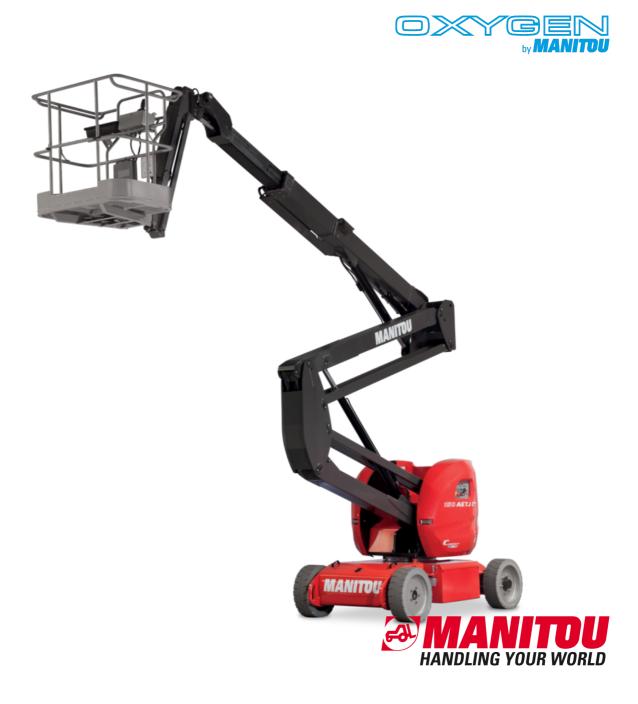

Technical sheet:

# 150 AETJ-C



|