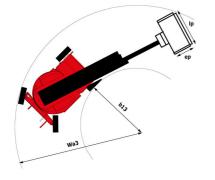

# **150 AETJ-C**

|                                                          |         | Siealed off July 27, 2023 at 3.20 Alvi 010                                                                             |
|----------------------------------------------------------|---------|------------------------------------------------------------------------------------------------------------------------|
| Capacities                                               |         | Metric                                                                                                                 |
| Working height                                           | h21     | 14.60 m                                                                                                                |
| Platform height                                          | h7      | 12.60 m                                                                                                                |
| Maximum outreach                                         |         | 7.13 m                                                                                                                 |
| Overhang                                                 |         | 7.07 m                                                                                                                 |
| Pendular arm rotation (top / bottom)                     |         | +65 ° / -65 °                                                                                                          |
| Platform capacity                                        | Q       | 220 kg                                                                                                                 |
| Turret rotation                                          |         | 355 °                                                                                                                  |
| Platform rotation (right / left)                         |         | 66 ° / 59 °                                                                                                            |
| Number of people (indoor / outdoor)                      |         | 2 / 2                                                                                                                  |
| Weight and dimensions                                    |         |                                                                                                                        |
| Platform weight*                                         |         | 6975 kg                                                                                                                |
| Platform dimensions (length x width)                     | lp / ep | 1.20 m x 0.92 m                                                                                                        |
| Floor height (access)                                    | h20     | 0.40 m                                                                                                                 |
| Overall length                                           | 11      | 6.05 m                                                                                                                 |
| Overall width                                            | b1      | 1.50 m                                                                                                                 |
| Overall height                                           | h17     | 1.97 m                                                                                                                 |
| Overall length (stowed)                                  | 19      | 4.40 m                                                                                                                 |
| Overall height (stowed)                                  | h18 *** | 2.08 m                                                                                                                 |
| Jib length                                               | 113     | 1.26 m                                                                                                                 |
| Counterweight offset (turret at 90Ű)                     | a7      | 0.12 m                                                                                                                 |
| External turning radius                                  | Wa3     | 3.96 m                                                                                                                 |
| Ground clearance at centre of wheelbase                  | m2      | 0.14 m                                                                                                                 |
| Wheelbase                                                | v       | 2 m                                                                                                                    |
| Performances                                             | ,<br>,  | 2                                                                                                                      |
| Drive speed - stowed                                     |         | 5 km/h                                                                                                                 |
| Drive speed - raised                                     |         | 0.60 km/h                                                                                                              |
| Gradeability                                             |         | 22 %                                                                                                                   |
| Permissible leveling                                     |         | 3 °                                                                                                                    |
| Wheels                                                   |         |                                                                                                                        |
| Tires type                                               |         | Solid non-marking tires                                                                                                |
| Standard tires                                           |         | 24 x 7.5 in / 600 x 190 mm                                                                                             |
| Drive wheels (front / rear)                              |         | 0 / 2                                                                                                                  |
| Steering wheels (front / rear)                           |         | 2/0                                                                                                                    |
| Braking wheels (front / rear)                            |         | 0 / 2                                                                                                                  |
| Engine/Battery                                           |         | 072                                                                                                                    |
| Electric engine power rating                             |         | 2 x 3 kW                                                                                                               |
| Lift motor power                                         |         | 3.70 kW                                                                                                                |
| Battery nominal voltage / capacity                       |         | 48 V / 240 Ah                                                                                                          |
| Battery energy                                           |         | 11 kW/h                                                                                                                |
| On-board charger (V / A)                                 |         | 48 V / 30 A                                                                                                            |
| Miscellaneous                                            |         | 40 V / 30 A                                                                                                            |
| Number of cycles with STD Battery (HIRD)                 |         | 46                                                                                                                     |
|                                                          |         |                                                                                                                        |
| Ground Pressure                                          |         | 13.50 dan/cm2                                                                                                          |
| Hydraulic Pressure                                       |         | 200 bar<br>15 l                                                                                                        |
| Hydraulic tank capacity                                  |         |                                                                                                                        |
| Noise to environment (LwA)                               |         | < 70 dB                                                                                                                |
| Vibration on hands/arms                                  |         | < 0.52 m/s²                                                                                                            |
| Standards compliance This machine is in compliance with: |         | European directives: 2006/42/EC- Machinery<br>(revised EN280-1:2022) - 2004/108/EC (EMC) -<br>2006/95/EC (Low voltage) |

### Load Chart metric

150 AETJ-C - Dimensional drawing