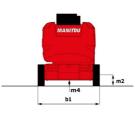

# **150 AETJ-C**

|                                                          |         | Siealed off July 27, 2023 at 3.20 Alvi 010                                                                             |
|----------------------------------------------------------|---------|------------------------------------------------------------------------------------------------------------------------|
| Capacities                                               |         | Metric                                                                                                                 |
| Working height                                           | h21     | 14.60 m                                                                                                                |
| Platform height                                          | h7      | 12.60 m                                                                                                                |
| Maximum outreach                                         |         | 7.13 m                                                                                                                 |
| Overhang                                                 |         | 7.07 m                                                                                                                 |
| Pendular arm rotation (top / bottom)                     |         | +65 ° / -65 °                                                                                                          |
| Platform capacity                                        | Q       | 220 kg                                                                                                                 |
| Turret rotation                                          |         | 355 °                                                                                                                  |
| Platform rotation (right / left)                         |         | 66 ° / 59 °                                                                                                            |
| Number of people (indoor / outdoor)                      |         | 2 / 2                                                                                                                  |
| Weight and dimensions                                    |         |                                                                                                                        |
| Platform weight*                                         |         | 6975 kg                                                                                                                |
| Platform dimensions (length x width)                     | lp / ep | 1.20 m x 0.92 m                                                                                                        |
| Floor height (access)                                    | h20     | 0.40 m                                                                                                                 |
| Overall length                                           | 11      | 6.05 m                                                                                                                 |
| Overall width                                            | b1      | 1.50 m                                                                                                                 |
| Overall height                                           | h17     | 1.97 m                                                                                                                 |
| Overall length (stowed)                                  | 19      | 4.40 m                                                                                                                 |
| Overall height (stowed)                                  | h18 *** | 2.08 m                                                                                                                 |
| Jib length                                               | 113     | 1.26 m                                                                                                                 |
| Counterweight offset (turret at 90Ű)                     | a7      | 0.12 m                                                                                                                 |
| External turning radius                                  | Wa3     | 3.96 m                                                                                                                 |
| Ground clearance at centre of wheelbase                  | m2      | 0.14 m                                                                                                                 |
| Wheelbase                                                | v       | 2 m                                                                                                                    |
| Performances                                             | ,<br>,  | 2                                                                                                                      |
| Drive speed - stowed                                     |         | 5 km/h                                                                                                                 |
| Drive speed - raised                                     |         | 0.60 km/h                                                                                                              |
| Gradeability                                             |         | 22 %                                                                                                                   |
| Permissible leveling                                     |         | 3 °                                                                                                                    |
| Wheels                                                   |         |                                                                                                                        |
| Tires type                                               |         | Solid non-marking tires                                                                                                |
| Standard tires                                           |         | 24 x 7.5 in / 600 x 190 mm                                                                                             |
| Drive wheels (front / rear)                              |         | 0 / 2                                                                                                                  |
| Steering wheels (front / rear)                           |         | 2/0                                                                                                                    |
| Braking wheels (front / rear)                            |         | 0 / 2                                                                                                                  |
| Engine/Battery                                           |         | 072                                                                                                                    |
| Electric engine power rating                             |         | 2 x 3 kW                                                                                                               |
| Lift motor power                                         |         | 3.70 kW                                                                                                                |
| Battery nominal voltage / capacity                       |         | 48 V / 240 Ah                                                                                                          |
| Battery energy                                           |         | 11 kW/h                                                                                                                |
| On-board charger (V / A)                                 |         | 48 V / 30 A                                                                                                            |
| Miscellaneous                                            |         | 40 V / 30 A                                                                                                            |
| Number of cycles with STD Battery (HIRD)                 |         | 46                                                                                                                     |
|                                                          |         |                                                                                                                        |
| Ground Pressure                                          |         | 13.50 dan/cm2                                                                                                          |
| Hydraulic Pressure                                       |         | 200 bar<br>15 l                                                                                                        |
| Hydraulic tank capacity                                  |         |                                                                                                                        |
| Noise to environment (LwA)                               |         | < 70 dB                                                                                                                |
| Vibration on hands/arms                                  |         | < 0.52 m/s²                                                                                                            |
| Standards compliance This machine is in compliance with: |         | European directives: 2006/42/EC- Machinery<br>(revised EN280-1:2022) - 2004/108/EC (EMC) -<br>2006/95/EC (Low voltage) |

### Load Chart metric

150 AETJ-C - Dimensional drawing