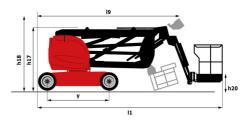

# **150 AETJ-C**

|                                                          |         | Siealed off July 27, 2023 at 3.20 Alvi 010                                                                             |
|----------------------------------------------------------|---------|------------------------------------------------------------------------------------------------------------------------|
| Capacities                                               |         | Metric                                                                                                                 |
| Working height                                           | h21     | 14.60 m                                                                                                                |
| Platform height                                          | h7      | 12.60 m                                                                                                                |
| Maximum outreach                                         |         | 7.13 m                                                                                                                 |
| Overhang                                                 |         | 7.07 m                                                                                                                 |
| Pendular arm rotation (top / bottom)                     |         | +65 ° / -65 °                                                                                                          |
| Platform capacity                                        | Q       | 220 kg                                                                                                                 |
| Turret rotation                                          |         | 355 °                                                                                                                  |
| Platform rotation (right / left)                         |         | 66 ° / 59 °                                                                                                            |
| Number of people (indoor / outdoor)                      |         | 2 / 2                                                                                                                  |
| Weight and dimensions                                    |         |                                                                                                                        |
| Platform weight*                                         |         | 6975 kg                                                                                                                |
| Platform dimensions (length x width)                     | lp / ep | 1.20 m x 0.92 m                                                                                                        |
| Floor height (access)                                    | h20     | 0.40 m                                                                                                                 |
| Overall length                                           | 11      | 6.05 m                                                                                                                 |
| Overall width                                            | b1      | 1.50 m                                                                                                                 |
| Overall height                                           | h17     | 1.97 m                                                                                                                 |
| Overall length (stowed)                                  | 19      | 4.40 m                                                                                                                 |
| Overall height (stowed)                                  | h18 *** | 2.08 m                                                                                                                 |
| Jib length                                               | 113     | 1.26 m                                                                                                                 |
| Counterweight offset (turret at 90Ű)                     | a7      | 0.12 m                                                                                                                 |
| External turning radius                                  | Wa3     | 3.96 m                                                                                                                 |
| Ground clearance at centre of wheelbase                  | m2      | 0.14 m                                                                                                                 |
| Wheelbase                                                | v       | 2 m                                                                                                                    |
| Performances                                             | ,<br>,  | 2                                                                                                                      |
| Drive speed - stowed                                     |         | 5 km/h                                                                                                                 |
| Drive speed - raised                                     |         | 0.60 km/h                                                                                                              |
| Gradeability                                             |         | 22 %                                                                                                                   |
| Permissible leveling                                     |         | 3 °                                                                                                                    |
| Wheels                                                   |         |                                                                                                                        |
| Tires type                                               |         | Solid non-marking tires                                                                                                |
| Standard tires                                           |         | 24 x 7.5 in / 600 x 190 mm                                                                                             |
| Drive wheels (front / rear)                              |         | 0 / 2                                                                                                                  |
| Steering wheels (front / rear)                           |         | 2/0                                                                                                                    |
| Braking wheels (front / rear)                            |         | 0 / 2                                                                                                                  |
| Engine/Battery                                           |         | 072                                                                                                                    |
| Electric engine power rating                             |         | 2 x 3 kW                                                                                                               |
| Lift motor power                                         |         | 3.70 kW                                                                                                                |
| Battery nominal voltage / capacity                       |         | 48 V / 240 Ah                                                                                                          |
| Battery energy                                           |         | 11 kW/h                                                                                                                |
| On-board charger (V / A)                                 |         | 48 V / 30 A                                                                                                            |
| Miscellaneous                                            |         | 40 V / 30 A                                                                                                            |
| Number of cycles with STD Battery (HIRD)                 |         | 46                                                                                                                     |
|                                                          |         |                                                                                                                        |
| Ground Pressure                                          |         | 13.50 dan/cm2                                                                                                          |
| Hydraulic Pressure                                       |         | 200 bar<br>15 l                                                                                                        |
| Hydraulic tank capacity                                  |         |                                                                                                                        |
| Noise to environment (LwA)                               |         | < 70 dB                                                                                                                |
| Vibration on hands/arms                                  |         | < 0.52 m/s²                                                                                                            |
| Standards compliance This machine is in compliance with: |         | European directives: 2006/42/EC- Machinery<br>(revised EN280-1:2022) - 2004/108/EC (EMC) -<br>2006/95/EC (Low voltage) |

### Load Chart metric

150 AETJ-C - Dimensional drawing