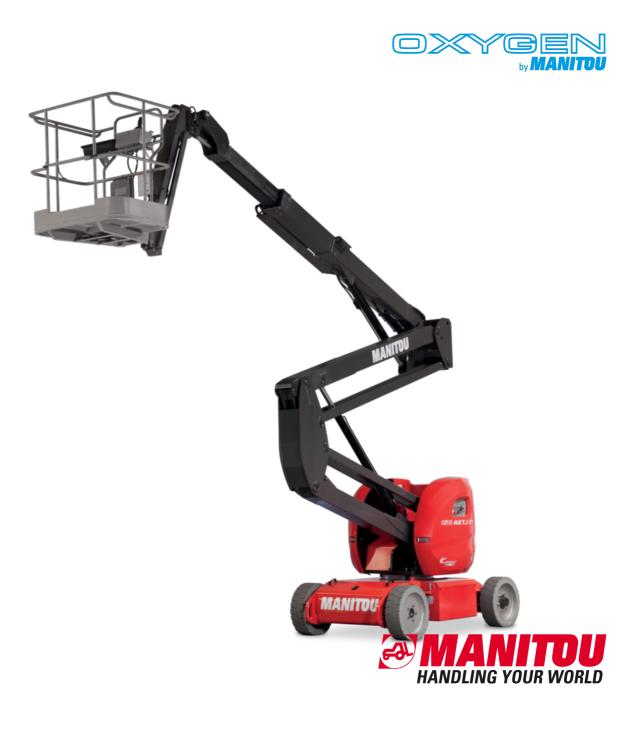

# **150 AETJ-C**

|                                                          |         | Siealed off July 27, 2023 at 3.20 Alvi 010                                                                             |
|----------------------------------------------------------|---------|------------------------------------------------------------------------------------------------------------------------|
| Capacities                                               |         | Metric                                                                                                                 |
| Working height                                           | h21     | 14.60 m                                                                                                                |
| Platform height                                          | h7      | 12.60 m                                                                                                                |
| Maximum outreach                                         |         | 7.13 m                                                                                                                 |
| Overhang                                                 |         | 7.07 m                                                                                                                 |
| Pendular arm rotation (top / bottom)                     |         | +65 ° / -65 °                                                                                                          |
| Platform capacity                                        | Q       | 220 kg                                                                                                                 |
| Turret rotation                                          |         | 355 °                                                                                                                  |
| Platform rotation (right / left)                         |         | 66 ° / 59 °                                                                                                            |
| Number of people (indoor / outdoor)                      |         | 2 / 2                                                                                                                  |
| Weight and dimensions                                    |         |                                                                                                                        |
| Platform weight*                                         |         | 6975 kg                                                                                                                |
| Platform dimensions (length x width)                     | lp / ep | 1.20 m x 0.92 m                                                                                                        |
| Floor height (access)                                    | h20     | 0.40 m                                                                                                                 |
| Overall length                                           | 11      | 6.05 m                                                                                                                 |
| Overall width                                            | b1      | 1.50 m                                                                                                                 |
| Overall height                                           | h17     | 1.97 m                                                                                                                 |
| Overall length (stowed)                                  | 19      | 4.40 m                                                                                                                 |
| Overall height (stowed)                                  | h18 *** | 2.08 m                                                                                                                 |
| Jib length                                               | 113     | 1.26 m                                                                                                                 |
| Counterweight offset (turret at 90Ű)                     | a7      | 0.12 m                                                                                                                 |
| External turning radius                                  | Wa3     | 3.96 m                                                                                                                 |
| Ground clearance at centre of wheelbase                  | m2      | 0.14 m                                                                                                                 |
| Wheelbase                                                | v       | 2 m                                                                                                                    |
| Performances                                             | ,<br>,  | 2                                                                                                                      |
| Drive speed - stowed                                     |         | 5 km/h                                                                                                                 |
| Drive speed - raised                                     |         | 0.60 km/h                                                                                                              |
| Gradeability                                             |         | 22 %                                                                                                                   |
| Permissible leveling                                     |         | 3 °                                                                                                                    |
| Wheels                                                   |         |                                                                                                                        |
| Tires type                                               |         | Solid non-marking tires                                                                                                |
| Standard tires                                           |         | 24 x 7.5 in / 600 x 190 mm                                                                                             |
| Drive wheels (front / rear)                              |         | 0 / 2                                                                                                                  |
| Steering wheels (front / rear)                           |         | 2/0                                                                                                                    |
| Braking wheels (front / rear)                            |         | 0 / 2                                                                                                                  |
| Engine/Battery                                           |         | 072                                                                                                                    |
| Electric engine power rating                             |         | 2 x 3 kW                                                                                                               |
| Lift motor power                                         |         | 3.70 kW                                                                                                                |
| Battery nominal voltage / capacity                       |         | 48 V / 240 Ah                                                                                                          |
| Battery energy                                           |         | 11 kW/h                                                                                                                |
| On-board charger (V / A)                                 |         | 48 V / 30 A                                                                                                            |
| Miscellaneous                                            |         | 40 V / 30 A                                                                                                            |
| Number of cycles with STD Battery (HIRD)                 |         | 46                                                                                                                     |
|                                                          |         |                                                                                                                        |
| Ground Pressure                                          |         | 13.50 dan/cm2                                                                                                          |
| Hydraulic Pressure                                       |         | 200 bar<br>15 l                                                                                                        |
| Hydraulic tank capacity                                  |         |                                                                                                                        |
| Noise to environment (LwA)                               |         | < 70 dB                                                                                                                |
| Vibration on hands/arms                                  |         | < 0.52 m/s²                                                                                                            |
| Standards compliance This machine is in compliance with: |         | European directives: 2006/42/EC- Machinery<br>(revised EN280-1:2022) - 2004/108/EC (EMC) -<br>2006/95/EC (Low voltage) |