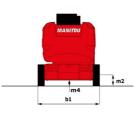

# **150 AETJ-C**

| Capacities                                               |         | Metric                                                                                                                 |
|----------------------------------------------------------|---------|------------------------------------------------------------------------------------------------------------------------|
| Working height                                           | h21     | 14.60 m                                                                                                                |
| Platform height                                          | h7      | 12.60 m                                                                                                                |
| Maximum outreach                                         |         | 7.13 m                                                                                                                 |
| Overhang                                                 |         | 7.07 m                                                                                                                 |
| Pendular arm rotation (top / bottom)                     |         | +65 ° / -65 °                                                                                                          |
| Platform capacity                                        | Q       | 220 kg                                                                                                                 |
| Turret rotation                                          |         | 355 °                                                                                                                  |
| Platform rotation (right / left)                         |         | 66 ° / 59 °                                                                                                            |
| Number of people (indoor / outdoor)                      |         | 2/2                                                                                                                    |
| Weight and dimensions                                    |         |                                                                                                                        |
| Platform weight*                                         |         | 6975 kg                                                                                                                |
| Platform dimensions (length x width)                     | lp / ep | 1.20 m x 0.92 m                                                                                                        |
| Floor height (access)                                    | h20     | 0.40 m                                                                                                                 |
| Overall length                                           | 11      | 6.05 m                                                                                                                 |
| Overall width                                            | b1      | 1.50 m                                                                                                                 |
| Overall height                                           | h17     | 1.97 m                                                                                                                 |
| Overall length (stowed)                                  | 19      | 4.40 m                                                                                                                 |
| Overall height (stowed)                                  | h18 *** | 2.08 m                                                                                                                 |
| Jib length                                               | 113     | 1.26 m                                                                                                                 |
| Counterweight offset (turret at 90Ű)                     | a7      | 0.12 m                                                                                                                 |
| External turning radius                                  | Wa3     | 3.96 m                                                                                                                 |
| Ground clearance at centre of wheelbase                  | m2      | 0.14 m                                                                                                                 |
| Wheelbase                                                | y v     | 2 m                                                                                                                    |
| Performances                                             | ,       | 2                                                                                                                      |
| Drive speed - stowed                                     |         | 5 km/h                                                                                                                 |
| Drive speed - raised                                     |         | 0.60 km/h                                                                                                              |
| Gradeability                                             |         | 22 %                                                                                                                   |
| Permissible leveling                                     |         | 3 °                                                                                                                    |
| Wheels                                                   |         | ,<br>,                                                                                                                 |
| Tires type                                               |         | Solid non-marking tires                                                                                                |
| Standard tires                                           |         | 24 x 7.5 in / 600 x 190 mm                                                                                             |
| Drive wheels (front / rear)                              |         | 0 / 2                                                                                                                  |
| Steering wheels (front / rear)                           |         | 2/0                                                                                                                    |
| Braking wheels (front / rear)                            |         | 0 / 2                                                                                                                  |
| Engine/Battery                                           |         | 072                                                                                                                    |
| Electric engine power rating                             |         | 2 x 3 kW                                                                                                               |
| Lift motor power                                         |         | 3.70 kW                                                                                                                |
| Battery nominal voltage / capacity                       |         | 48 V / 240 Ah                                                                                                          |
| Battery energy                                           |         | 11 kW/h                                                                                                                |
| On-board charger (V / A)                                 |         | 48 V / 30 A                                                                                                            |
| Miscellaneous                                            |         | 40 V / 30 A                                                                                                            |
| Number of cycles with STD Battery (HIRD)                 |         | 46                                                                                                                     |
|                                                          |         | 13.50 dan/cm2                                                                                                          |
| Ground Pressure<br>Hydraulic Pressure                    |         | 200 bar                                                                                                                |
| •                                                        |         | 200 bar<br>15 l                                                                                                        |
| Hydraulic tank capacity                                  |         |                                                                                                                        |
| Noise to environment (LwA)                               |         | < 70 dB                                                                                                                |
| Vibration on hands/arms                                  |         | < 0.52 m/s²                                                                                                            |
| Standards compliance This machine is in compliance with: |         | European directives: 2006/42/EC- Machinery<br>(revised EN280-1:2022) - 2004/108/EC (EMC) -<br>2006/95/EC (Low voltage) |