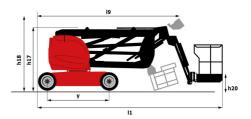

# **150 AETJ-C**

| Capacities                                               |         | Metric                                                                                                                 |
|----------------------------------------------------------|---------|------------------------------------------------------------------------------------------------------------------------|
| Working height                                           | h21     | 14.60 m                                                                                                                |
| Platform height                                          | h7      | 12.60 m                                                                                                                |
| Maximum outreach                                         |         | 7.13 m                                                                                                                 |
| Overhang                                                 |         | 7.07 m                                                                                                                 |
| Pendular arm rotation (top / bottom)                     |         | +65 ° / -65 °                                                                                                          |
| Platform capacity                                        | Q       | 220 kg                                                                                                                 |
| Turret rotation                                          |         | 355 °                                                                                                                  |
| Platform rotation (right / left)                         |         | 66 ° / 59 °                                                                                                            |
| Number of people (indoor / outdoor)                      |         | 2/2                                                                                                                    |
| Weight and dimensions                                    |         |                                                                                                                        |
| Platform weight*                                         |         | 6975 kg                                                                                                                |
| Platform dimensions (length x width)                     | lp / ep | 1.20 m x 0.92 m                                                                                                        |
| Floor height (access)                                    | h20     | 0.40 m                                                                                                                 |
| Overall length                                           | 11      | 6.05 m                                                                                                                 |
| Overall width                                            | b1      | 1.50 m                                                                                                                 |
| Overall height                                           | h17     | 1.97 m                                                                                                                 |
| Overall length (stowed)                                  | 19      | 4.40 m                                                                                                                 |
| Overall height (stowed)                                  | h18 *** | 2.08 m                                                                                                                 |
| Jib length                                               | 113     | 1.26 m                                                                                                                 |
| Counterweight offset (turret at 90Ű)                     | a7      | 0.12 m                                                                                                                 |
| External turning radius                                  | Wa3     | 3.96 m                                                                                                                 |
| Ground clearance at centre of wheelbase                  | m2      | 0.14 m                                                                                                                 |
| Wheelbase                                                | y v     | 2 m                                                                                                                    |
| Performances                                             | ,       | 2                                                                                                                      |
| Drive speed - stowed                                     |         | 5 km/h                                                                                                                 |
| Drive speed - raised                                     |         | 0.60 km/h                                                                                                              |
| Gradeability                                             |         | 22 %                                                                                                                   |
| Permissible leveling                                     |         | 3 °                                                                                                                    |
| Wheels                                                   |         | ,<br>,                                                                                                                 |
| Tires type                                               |         | Solid non-marking tires                                                                                                |
| Standard tires                                           |         | 24 x 7.5 in / 600 x 190 mm                                                                                             |
| Drive wheels (front / rear)                              |         | 0 / 2                                                                                                                  |
| Steering wheels (front / rear)                           |         | 2/0                                                                                                                    |
| Braking wheels (front / rear)                            |         | 0 / 2                                                                                                                  |
| Engine/Battery                                           |         | 072                                                                                                                    |
| Electric engine power rating                             |         | 2 x 3 kW                                                                                                               |
| Lift motor power                                         |         | 3.70 kW                                                                                                                |
| Battery nominal voltage / capacity                       |         | 48 V / 240 Ah                                                                                                          |
| Battery energy                                           |         | 11 kW/h                                                                                                                |
| On-board charger (V / A)                                 |         | 48 V / 30 A                                                                                                            |
| Miscellaneous                                            |         | 40 V / 30 A                                                                                                            |
| Number of cycles with STD Battery (HIRD)                 |         | 46                                                                                                                     |
|                                                          |         | 13.50 dan/cm2                                                                                                          |
| Ground Pressure<br>Hydraulic Pressure                    |         | 200 bar                                                                                                                |
| •                                                        |         | 200 bar<br>15 l                                                                                                        |
| Hydraulic tank capacity                                  |         |                                                                                                                        |
| Noise to environment (LwA)                               |         | < 70 dB                                                                                                                |
| Vibration on hands/arms                                  |         | < 0.52 m/s²                                                                                                            |
| Standards compliance This machine is in compliance with: |         | European directives: 2006/42/EC- Machinery<br>(revised EN280-1:2022) - 2004/108/EC (EMC) -<br>2006/95/EC (Low voltage) |

### Load Chart metric

150 AETJ-C - Dimensional drawing