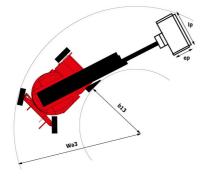

# **150 AETJ-C**

| Capacities                                               |         | Metric                                                                                                                 |
|----------------------------------------------------------|---------|------------------------------------------------------------------------------------------------------------------------|
| Working height                                           | h21     | 14.60 m                                                                                                                |
| Platform height                                          | h7      | 12.60 m                                                                                                                |
| Maximum outreach                                         |         | 7.13 m                                                                                                                 |
| Overhang                                                 |         | 7.07 m                                                                                                                 |
| Pendular arm rotation (top / bottom)                     |         | +65 ° / -65 °                                                                                                          |
| Platform capacity                                        | Q       | 220 kg                                                                                                                 |
| Turret rotation                                          |         | 355 °                                                                                                                  |
| Platform rotation (right / left)                         |         | 66 ° / 59 °                                                                                                            |
| Number of people (indoor / outdoor)                      |         | 2/2                                                                                                                    |
| Weight and dimensions                                    |         |                                                                                                                        |
| Platform weight*                                         |         | 6975 kg                                                                                                                |
| Platform dimensions (length x width)                     | lp / ep | 1.20 m x 0.92 m                                                                                                        |
| Floor height (access)                                    | h20     | 0.40 m                                                                                                                 |
| Overall length                                           | 11      | 6.05 m                                                                                                                 |
| Overall width                                            | b1      | 1.50 m                                                                                                                 |
| Overall height                                           | h17     | 1.97 m                                                                                                                 |
| Overall length (stowed)                                  | 19      | 4.40 m                                                                                                                 |
| Overall height (stowed)                                  | h18 *** | 2.08 m                                                                                                                 |
| Jib length                                               | 113     | 1.26 m                                                                                                                 |
| Counterweight offset (turret at 90Ű)                     | a7      | 0.12 m                                                                                                                 |
| External turning radius                                  | Wa3     | 3.96 m                                                                                                                 |
| Ground clearance at centre of wheelbase                  | m2      | 0.14 m                                                                                                                 |
| Wheelbase                                                | y v     | 2 m                                                                                                                    |
| Performances                                             | ,       | 2                                                                                                                      |
| Drive speed - stowed                                     |         | 5 km/h                                                                                                                 |
| Drive speed - raised                                     |         | 0.60 km/h                                                                                                              |
| Gradeability                                             |         | 22 %                                                                                                                   |
| Permissible leveling                                     |         | 3 °                                                                                                                    |
| Wheels                                                   |         | ,<br>,                                                                                                                 |
| Tires type                                               |         | Solid non-marking tires                                                                                                |
| Standard tires                                           |         | 24 x 7.5 in / 600 x 190 mm                                                                                             |
| Drive wheels (front / rear)                              |         | 0 / 2                                                                                                                  |
| Steering wheels (front / rear)                           |         | 2/0                                                                                                                    |
| Braking wheels (front / rear)                            |         | 0 / 2                                                                                                                  |
| Engine/Battery                                           |         | 072                                                                                                                    |
| Electric engine power rating                             |         | 2 x 3 kW                                                                                                               |
| Lift motor power                                         |         | 3.70 kW                                                                                                                |
| Battery nominal voltage / capacity                       |         | 48 V / 240 Ah                                                                                                          |
| Battery energy                                           |         | 11 kW/h                                                                                                                |
| On-board charger (V / A)                                 |         | 48 V / 30 A                                                                                                            |
| Miscellaneous                                            |         | 40 V / 30 A                                                                                                            |
| Number of cycles with STD Battery (HIRD)                 |         | 46                                                                                                                     |
|                                                          |         | 13.50 dan/cm2                                                                                                          |
| Ground Pressure<br>Hydraulic Pressure                    |         | 200 bar                                                                                                                |
| •                                                        |         | 200 bar<br>15 l                                                                                                        |
| Hydraulic tank capacity                                  |         |                                                                                                                        |
| Noise to environment (LwA)                               |         | < 70 dB                                                                                                                |
| Vibration on hands/arms                                  |         | < 0.52 m/s²                                                                                                            |
| Standards compliance This machine is in compliance with: |         | European directives: 2006/42/EC- Machinery<br>(revised EN280-1:2022) - 2004/108/EC (EMC) -<br>2006/95/EC (Low voltage) |