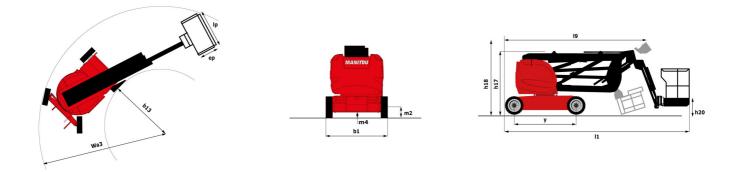

### **150 АЕТЈ-С ЗD** Created on July 23, 2025 at 11:54 PM UTC

|                                          | 130AE17-C35 | Greated Off July 25, 2025 at 11:541 W OTC                                                                              |
|------------------------------------------|-------------|------------------------------------------------------------------------------------------------------------------------|
| Capacities                               |             | Metric                                                                                                                 |
| Working height                           | h21         | 14.60 m                                                                                                                |
| Platform height                          | h7          | 12.60 m                                                                                                                |
| Maximum outreach                         |             | 7.13 m                                                                                                                 |
| Overhang                                 |             | 7 m                                                                                                                    |
| Pendular arm rotation (left / right)     |             | -70 ° / 70 °                                                                                                           |
| Pendular arm rotation (top / bottom)     |             | +65 ° / -65 °                                                                                                          |
| Platform capacity                        | Q           | 220 kg                                                                                                                 |
| Turret rotation                          |             | 355 °                                                                                                                  |
| Platform rotation (right / left)         |             | 66 ° / 59 °                                                                                                            |
| Number of people (indoor / outdoor)      |             | 2 / 2                                                                                                                  |
| Weight and dimensions                    |             |                                                                                                                        |
| Platform weight*                         |             | 7175 kg                                                                                                                |
| Platform dimensions (length x width)     | lp / ep     | 1.20 m x 0.92 m                                                                                                        |
| Floor height (access)                    | h20         | 0.40 m                                                                                                                 |
| Overall length                           | 11          | 6.05 m                                                                                                                 |
| Overall width                            | b1          | 1.50 m                                                                                                                 |
| Overall height                           | h17         | 1.97 m                                                                                                                 |
| Overall length (stowed)                  | 19          | 4.40 m                                                                                                                 |
| Overall height (stowed)                  | h18 ***     | 2.08 m                                                                                                                 |
| Jib length                               | 113         | 1.26 m                                                                                                                 |
| Counterweight offset (turret at 90°)     | а7          | 0.12 m                                                                                                                 |
| External turning radius                  | Wa3         | 3.96 m                                                                                                                 |
| Ground clearance at centre of wheelbase  | m2          | 0.14 m                                                                                                                 |
| Wheelbase                                | у           | 2 m                                                                                                                    |
| Performances                             |             |                                                                                                                        |
| Drive speed - stowed                     |             | 5 km/h                                                                                                                 |
| Drive speed - raised                     |             | 0.60 km/h                                                                                                              |
| Gradeability                             |             | 22 %                                                                                                                   |
| Permissible leveling                     |             | 3 °                                                                                                                    |
| Wheels                                   |             |                                                                                                                        |
| Tires type                               |             | Solid non-marking tires                                                                                                |
| Standard tires                           |             | 600 x 190 mm                                                                                                           |
| Drive wheels (front / rear)              |             | 0 / 2                                                                                                                  |
| Steering wheels (front / rear)           |             | 2 / 0                                                                                                                  |
| Braking wheels (front / rear)            |             | 0 / 2                                                                                                                  |
| Engine/Battery                           |             |                                                                                                                        |
| Electric engine power rating             |             | 2 x 3 kW                                                                                                               |
| Lift motor power                         |             | 3.70 kW                                                                                                                |
| Battery voltage                          |             | 48 V                                                                                                                   |
| Battery capacity                         |             | 240 Ah                                                                                                                 |
| Battery energy                           |             | 11 kW/h                                                                                                                |
| On-board charger (V / A)                 |             | 48 V / 30 A                                                                                                            |
| Miscellaneous                            |             |                                                                                                                        |
| Number of cycles with STD Battery (HIRD) |             | 46                                                                                                                     |
| Ground Pressure                          |             | 13.50 dan/cm2                                                                                                          |
| Hydraulic Pressure                       |             | 200 bar                                                                                                                |
| Hydraulic tank capacity                  |             | 151                                                                                                                    |
| Vibration on hands/arms                  |             | < 0.52 m/s²                                                                                                            |
| Standards compliance                     |             |                                                                                                                        |
| This machine is in compliance with:      |             | European directives: 2006/42/EC- Machinery<br>(revised EN280-1:2022) - 2004/108/EC (EMC) -<br>2006/95/EC (Low voltage) |

## Load Chart metric

150 AETJ-C 3D - Dimensional drawing