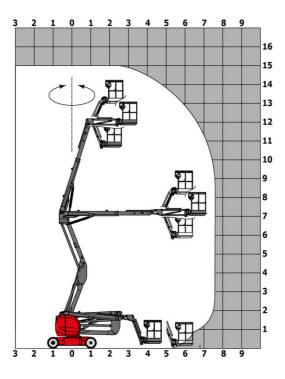

## 150 AETJ-C 3D - Load chart

## Load Chart metric

150 AETJ-C 3D - Dimensional drawing