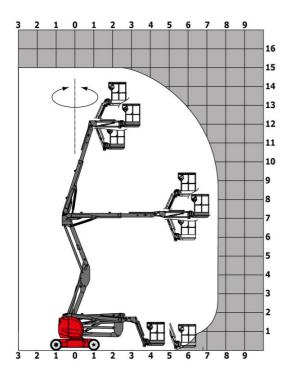

## 150 AETJ-C 3D - Load chart

### Load Chart metric

150 AETJ-C 3D - Dimensional drawing