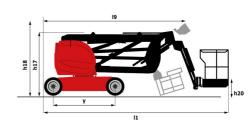

### Load Chart metric

150 AETJ-C 3D - Dimensional drawing

# 150 AETJ-C 3D

| Capacities                               |         | Metric                                                                                                                         |
|------------------------------------------|---------|--------------------------------------------------------------------------------------------------------------------------------|
| Working height                           | h21     | 14.60 m                                                                                                                        |
| Platform height                          | h7      | 12.60 m                                                                                                                        |
| Maximum outreach                         |         | 7.13 m                                                                                                                         |
| Overhang                                 |         | 7 m                                                                                                                            |
| Pendular arm rotation (left / right)     |         | -70 ° / 70 °                                                                                                                   |
| Pendular arm rotation (top / bottom)     |         | +65 ° / -65 °                                                                                                                  |
| Platform capacity                        | 0       | 220 kg                                                                                                                         |
| Turret rotation                          | 4       | 355 °                                                                                                                          |
| Platform rotation (right / left)         |         | 66 ° / 59 °                                                                                                                    |
| Number of people (indoor / outdoor)      |         | 2/2                                                                                                                            |
| Weight and dimensions                    |         | 272                                                                                                                            |
| Platform weight*                         |         | 7175 kg                                                                                                                        |
| Platform dimensions (length x width)     | lp / ep | 1.20 m x 0.92 m                                                                                                                |
| · - /                                    | իշ0     | 0.40 m                                                                                                                         |
| Floor height (access)                    | l1      | 0.40 m                                                                                                                         |
| Overall length                           |         |                                                                                                                                |
| Overall width                            | b1      | 1.50 m                                                                                                                         |
| Overall height                           | h17     | 1.97 m                                                                                                                         |
| Overall length (stowed)                  | 19      | 4.40 m                                                                                                                         |
| Overall height (stowed)                  | h18 *** | 2.08 m                                                                                                                         |
| Jib length                               | l13     | 1.26 m                                                                                                                         |
| Counterweight offset (turret at 90Ű)     | a7      | 0.12 m                                                                                                                         |
| External turning radius                  | Wa3     | 3.96 m                                                                                                                         |
| Ground clearance at centre of wheelbase  | m2      | 0.14 m                                                                                                                         |
| Wheelbase                                | у       | 2 m                                                                                                                            |
| Performances                             |         |                                                                                                                                |
| Drive speed - stowed                     |         | 5 km/h                                                                                                                         |
| Drive speed - raised                     |         | 0.60 km/h                                                                                                                      |
| Gradeability                             |         | 22 %                                                                                                                           |
| Permissible leveling                     |         | 3 °                                                                                                                            |
| Wheels                                   |         |                                                                                                                                |
| Tires type                               |         | Solid non-marking tires                                                                                                        |
| Standard tires                           |         | 600 x 190 mm                                                                                                                   |
| Drive wheels (front / rear)              |         | 0 / 2                                                                                                                          |
| Steering wheels (front / rear)           |         | 2 / 0                                                                                                                          |
| Braking wheels (front / rear)            |         | 0 / 2                                                                                                                          |
| Engine/Battery                           |         |                                                                                                                                |
| Electric engine power rating             |         | 2 x 3 kW                                                                                                                       |
| Lift motor power                         |         | 3.70 kW                                                                                                                        |
| Battery voltage                          |         | 48 V                                                                                                                           |
| Battery capacity                         |         | 240 Ah                                                                                                                         |
| Battery energy                           |         | 11 kW/h                                                                                                                        |
| On-board charger (V / A)                 |         | 48 V / 30 A                                                                                                                    |
| Miscellaneous                            |         |                                                                                                                                |
| Number of cycles with STD Battery (HIRD) |         | 46                                                                                                                             |
| Ground Pressure                          |         | 13.50 dan/cm2                                                                                                                  |
| Hydraulic Pressure                       |         | 200 bar                                                                                                                        |
| Hydraulic tank capacity                  |         | 15                                                                                                                             |
| Vibration on hands/arms                  |         | < 0.52 m/s <sup>2</sup>                                                                                                        |
| Standards compliance                     |         | V 0.02 HIV S                                                                                                                   |
| This machine is in compliance with:      | (revise | opean directives: 2006/42/EC- Machinery<br>d EN280-1:2022) - 2004/108/EC (EMC) - EMC<br>ccording to EN 12895 / 2015 +A1 / 2019 |