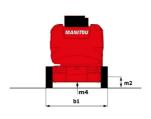

# 150 AETJ-C 3D

| Capacities                               |         | Metric                                                                                                                         |
|------------------------------------------|---------|--------------------------------------------------------------------------------------------------------------------------------|
| Working height                           | h21     | 14.60 m                                                                                                                        |
| Platform height                          | h7      | 12.60 m                                                                                                                        |
| Maximum outreach                         |         | 7.13 m                                                                                                                         |
| Overhang                                 |         | 7 m                                                                                                                            |
| Pendular arm rotation (left / right)     |         | -70 ° / 70 °                                                                                                                   |
| Pendular arm rotation (top / bottom)     |         | +65 ° / -65 °                                                                                                                  |
| Platform capacity                        | 0       | 220 kg                                                                                                                         |
| Turret rotation                          | 4       | 355 °                                                                                                                          |
| Platform rotation (right / left)         |         | 66 ° / 59 °                                                                                                                    |
| Number of people (indoor / outdoor)      |         | 2/2                                                                                                                            |
| Weight and dimensions                    |         | 272                                                                                                                            |
| Platform weight*                         |         | 7175 kg                                                                                                                        |
| Platform dimensions (length x width)     | lp / ep | 1.20 m x 0.92 m                                                                                                                |
| · - /                                    | իշ0     | 0.40 m                                                                                                                         |
| Floor height (access)                    | l1      | 0.40 m                                                                                                                         |
| Overall length                           |         |                                                                                                                                |
| Overall width                            | b1      | 1.50 m                                                                                                                         |
| Overall height                           | h17     | 1.97 m                                                                                                                         |
| Overall length (stowed)                  | 19      | 4.40 m                                                                                                                         |
| Overall height (stowed)                  | h18 *** | 2.08 m                                                                                                                         |
| Jib length                               | l13     | 1.26 m                                                                                                                         |
| Counterweight offset (turret at 90Ű)     | a7      | 0.12 m                                                                                                                         |
| External turning radius                  | Wa3     | 3.96 m                                                                                                                         |
| Ground clearance at centre of wheelbase  | m2      | 0.14 m                                                                                                                         |
| Wheelbase                                | у       | 2 m                                                                                                                            |
| Performances                             |         |                                                                                                                                |
| Drive speed - stowed                     |         | 5 km/h                                                                                                                         |
| Drive speed - raised                     |         | 0.60 km/h                                                                                                                      |
| Gradeability                             |         | 22 %                                                                                                                           |
| Permissible leveling                     |         | 3 °                                                                                                                            |
| Wheels                                   |         |                                                                                                                                |
| Tires type                               |         | Solid non-marking tires                                                                                                        |
| Standard tires                           |         | 600 x 190 mm                                                                                                                   |
| Drive wheels (front / rear)              |         | 0 / 2                                                                                                                          |
| Steering wheels (front / rear)           |         | 2 / 0                                                                                                                          |
| Braking wheels (front / rear)            |         | 0 / 2                                                                                                                          |
| Engine/Battery                           |         |                                                                                                                                |
| Electric engine power rating             |         | 2 x 3 kW                                                                                                                       |
| Lift motor power                         |         | 3.70 kW                                                                                                                        |
| Battery voltage                          |         | 48 V                                                                                                                           |
| Battery capacity                         |         | 240 Ah                                                                                                                         |
| Battery energy                           |         | 11 kW/h                                                                                                                        |
| On-board charger (V / A)                 |         | 48 V / 30 A                                                                                                                    |
| Miscellaneous                            |         |                                                                                                                                |
| Number of cycles with STD Battery (HIRD) |         | 46                                                                                                                             |
| Ground Pressure                          |         | 13.50 dan/cm2                                                                                                                  |
| Hydraulic Pressure                       |         | 200 bar                                                                                                                        |
| Hydraulic tank capacity                  |         | 15                                                                                                                             |
| Vibration on hands/arms                  |         | < 0.52 m/s <sup>2</sup>                                                                                                        |
| Standards compliance                     |         | V 0.02 HIV S                                                                                                                   |
| This machine is in compliance with:      | (revise | opean directives: 2006/42/EC- Machinery<br>d EN280-1:2022) - 2004/108/EC (EMC) - EMC<br>ccording to EN 12895 / 2015 +A1 / 2019 |