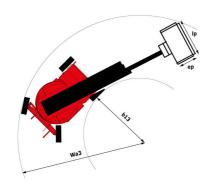

# 150 AETJ-C 3D

| Capacities                               |         | Metric                                                                                                                         |
|------------------------------------------|---------|--------------------------------------------------------------------------------------------------------------------------------|
| Working height                           | h21     | 14.60 m                                                                                                                        |
| Platform height                          | h7      | 12.60 m                                                                                                                        |
| Maximum outreach                         |         | 7.13 m                                                                                                                         |
| Overhang                                 |         | 7 m                                                                                                                            |
| Pendular arm rotation (left / right)     |         | -70 ° / 70 °                                                                                                                   |
| Pendular arm rotation (top / bottom)     |         | +65 ° / -65 °                                                                                                                  |
| Platform capacity                        | 0       | 220 kg                                                                                                                         |
| Turret rotation                          | 4       | 355 °                                                                                                                          |
| Platform rotation (right / left)         |         | 66 ° / 59 °                                                                                                                    |
| Number of people (indoor / outdoor)      |         | 2/2                                                                                                                            |
| Weight and dimensions                    |         | 272                                                                                                                            |
| Platform weight*                         |         | 7175 kg                                                                                                                        |
| Platform dimensions (length x width)     | lp / ep | 1.20 m x 0.92 m                                                                                                                |
| · - /                                    | իշ0     | 0.40 m                                                                                                                         |
| Floor height (access)                    | l1      | 0.40 m                                                                                                                         |
| Overall length                           |         |                                                                                                                                |
| Overall width                            | b1      | 1.50 m                                                                                                                         |
| Overall height                           | h17     | 1.97 m                                                                                                                         |
| Overall length (stowed)                  | 19      | 4.40 m                                                                                                                         |
| Overall height (stowed)                  | h18 *** | 2.08 m                                                                                                                         |
| Jib length                               | l13     | 1.26 m                                                                                                                         |
| Counterweight offset (turret at 90Ű)     | a7      | 0.12 m                                                                                                                         |
| External turning radius                  | Wa3     | 3.96 m                                                                                                                         |
| Ground clearance at centre of wheelbase  | m2      | 0.14 m                                                                                                                         |
| Wheelbase                                | у       | 2 m                                                                                                                            |
| Performances                             |         |                                                                                                                                |
| Drive speed - stowed                     |         | 5 km/h                                                                                                                         |
| Drive speed - raised                     |         | 0.60 km/h                                                                                                                      |
| Gradeability                             |         | 22 %                                                                                                                           |
| Permissible leveling                     |         | 3 °                                                                                                                            |
| Wheels                                   |         |                                                                                                                                |
| Tires type                               |         | Solid non-marking tires                                                                                                        |
| Standard tires                           |         | 600 x 190 mm                                                                                                                   |
| Drive wheels (front / rear)              |         | 0 / 2                                                                                                                          |
| Steering wheels (front / rear)           |         | 2 / 0                                                                                                                          |
| Braking wheels (front / rear)            |         | 0 / 2                                                                                                                          |
| Engine/Battery                           |         |                                                                                                                                |
| Electric engine power rating             |         | 2 x 3 kW                                                                                                                       |
| Lift motor power                         |         | 3.70 kW                                                                                                                        |
| Battery voltage                          |         | 48 V                                                                                                                           |
| Battery capacity                         |         | 240 Ah                                                                                                                         |
| Battery energy                           |         | 11 kW/h                                                                                                                        |
| On-board charger (V / A)                 |         | 48 V / 30 A                                                                                                                    |
| Miscellaneous                            |         |                                                                                                                                |
| Number of cycles with STD Battery (HIRD) |         | 46                                                                                                                             |
| Ground Pressure                          |         | 13.50 dan/cm2                                                                                                                  |
| Hydraulic Pressure                       |         | 200 bar                                                                                                                        |
| Hydraulic tank capacity                  |         | 15                                                                                                                             |
| Vibration on hands/arms                  |         | < 0.52 m/s <sup>2</sup>                                                                                                        |
| Standards compliance                     |         | V 0.02 HIV S                                                                                                                   |
| This machine is in compliance with:      | (revise | opean directives: 2006/42/EC- Machinery<br>d EN280-1:2022) - 2004/108/EC (EMC) - EMC<br>ccording to EN 12895 / 2015 +A1 / 2019 |