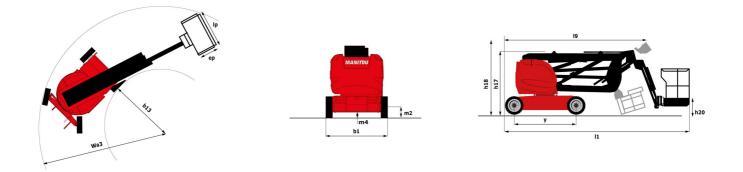

### то аетл-с зо Created on August 1, 2025 at 6:15 PM UTC

| Capacities                               |         | Metric                                                                                                                                    |
|------------------------------------------|---------|-------------------------------------------------------------------------------------------------------------------------------------------|
| Working height                           | h21     | 14.60 m                                                                                                                                   |
| Platform height                          | h7      | 12.60 m                                                                                                                                   |
| Maximum outreach                         |         | 7.13 m                                                                                                                                    |
| Overhang                                 |         | 7 m                                                                                                                                       |
| Pendular arm rotation (left / right)     |         | -70 ° / 70 °                                                                                                                              |
| Pendular arm rotation (top / bottom)     |         | +65 ° / -65 °                                                                                                                             |
| Platform capacity                        | Q       | 220 kg                                                                                                                                    |
| Turret rotation                          |         | 355 °                                                                                                                                     |
| Platform rotation (right / left)         |         | 66 ° / 59 °                                                                                                                               |
| Number of people (indoor / outdoor)      |         | 2 / 2                                                                                                                                     |
| Weight and dimensions                    |         |                                                                                                                                           |
| Platform weight*                         |         | 7175 kg                                                                                                                                   |
| Platform dimensions (length x width)     | lp / ep | 1.20 m x 0.92 m                                                                                                                           |
| Floor height (access)                    | h20     | 0.40 m                                                                                                                                    |
| Overall length                           | 11      | 6.05 m                                                                                                                                    |
| Overall width                            | b1      | 1.50 m                                                                                                                                    |
| Overall height                           | h17     | 1.97 m                                                                                                                                    |
| Overall length (stowed)                  | 19      | 4.40 m                                                                                                                                    |
| Overall height (stowed)                  | h18 *** | 2.08 m                                                                                                                                    |
| Jib length                               | 113     | 1.26 m                                                                                                                                    |
| Counterweight offset (turret at 90°)     | а7      | 0.12 m                                                                                                                                    |
| External turning radius                  | Wa3     | 3.96 m                                                                                                                                    |
| Ground clearance at centre of wheelbase  | m2      | 0.14 m                                                                                                                                    |
| Wheelbase                                | у       | 2 m                                                                                                                                       |
| Performances                             |         |                                                                                                                                           |
| Drive speed - stowed                     |         | 5 km/h                                                                                                                                    |
| Drive speed - raised                     |         | 0.60 km/h                                                                                                                                 |
| Gradeability                             |         | 22 %                                                                                                                                      |
| Permissible leveling                     |         | 3 °                                                                                                                                       |
| Wheels                                   |         |                                                                                                                                           |
| Tires type                               |         | Solid non-marking tires                                                                                                                   |
| Standard tires                           |         | 600 x 190 mm                                                                                                                              |
| Drive wheels (front / rear)              |         | 0 / 2                                                                                                                                     |
| Steering wheels (front / rear)           |         | 2 / 0                                                                                                                                     |
| Braking wheels (front / rear)            |         | 0 / 2                                                                                                                                     |
| Engine/Battery                           |         |                                                                                                                                           |
| Electric engine power rating             |         | 2 x 3 kW                                                                                                                                  |
| Lift motor power                         |         | 3.70 kW                                                                                                                                   |
| Battery voltage                          |         | 48 V                                                                                                                                      |
| Battery capacity                         |         | 240 Ah                                                                                                                                    |
| Battery energy                           |         | 11 kW/h                                                                                                                                   |
| On-board charger (V / A)                 |         | 48 V / 30 A                                                                                                                               |
| Miscellaneous                            |         |                                                                                                                                           |
| Number of cycles with STD Battery (HIRD) |         | 46                                                                                                                                        |
| Ground Pressure                          |         | 13.50 dan/cm2                                                                                                                             |
| Hydraulic Pressure                       |         | 200 bar                                                                                                                                   |
| Hydraulic tank capacity                  |         | 151                                                                                                                                       |
| Vibration on hands/arms                  |         | < 0.52 m/s²                                                                                                                               |
| Standards compliance                     |         |                                                                                                                                           |
| This machine is in compliance with:      |         | European directives: 2006/42/EC- Machinery<br>(revised EN280-1:2022) - 2004/108/EC (EMC) - EMC<br>according to EN 12895 / 2015 +A1 / 2019 |

# Load Chart metric

150 AETJ-C 3D - Dimensional drawing