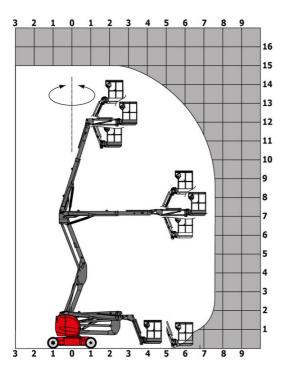

# 150 AETJ-C 3D - Load chart

# Load Chart metric

150 AETJ-C 3D - Dimensional drawing