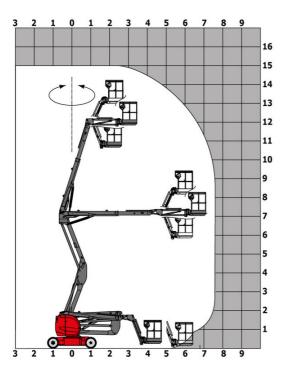

## 150 AETJ-C 3D - Load chart

## Load Chart metric

150 AETJ-C 3D - Dimensional drawing