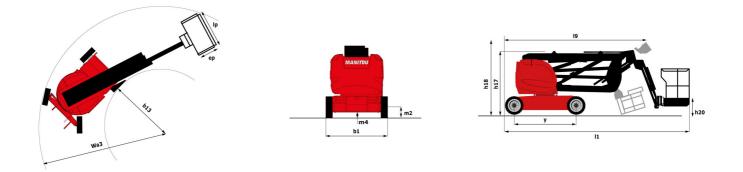

#### то аетл-с зо Created on August 12, 2025 at 7:11 PM UTC

|                                          |         | ealed off August 12, 2025 at 7.11 FW OTC                                                                                                  |
|------------------------------------------|---------|-------------------------------------------------------------------------------------------------------------------------------------------|
| Capacities                               |         | Metric                                                                                                                                    |
| Working height                           | h21     | 14.60 m                                                                                                                                   |
| Platform height                          | h7      | 12.60 m                                                                                                                                   |
| Maximum outreach                         |         | 7.13 m                                                                                                                                    |
| Overhang                                 |         | 7 m                                                                                                                                       |
| Pendular arm rotation (left / right)     |         | -70 ° / 70 °                                                                                                                              |
| Pendular arm rotation (top / bottom)     |         | +65 ° / -65 °                                                                                                                             |
| Platform capacity                        | Q       | 220 kg                                                                                                                                    |
| Turret rotation                          |         | 355 °                                                                                                                                     |
| Platform rotation (right / left)         |         | 66 ° / 59 °                                                                                                                               |
| Number of people (indoor / outdoor)      |         | 2 / 2                                                                                                                                     |
| Weight and dimensions                    |         |                                                                                                                                           |
| Platform weight*                         |         | 7175 kg                                                                                                                                   |
| Platform dimensions (length x width)     | lp / ep | 1.20 m x 0.92 m                                                                                                                           |
| Floor height (access)                    | h20     | 0.40 m                                                                                                                                    |
| Overall length                           | 1       | 6.05 m                                                                                                                                    |
| Overall width                            | b1      | 1.50 m                                                                                                                                    |
| Overall height                           | h17     | 1.97 m                                                                                                                                    |
| Overall length (stowed)                  | 19      | 4.40 m                                                                                                                                    |
| Overall height (stowed)                  | h18 *** | 2.08 m                                                                                                                                    |
| Jib length                               | 113     | 1.26 m                                                                                                                                    |
| Counterweight offset (turret at 90Ű)     | а7      | 0.12 m                                                                                                                                    |
| External turning radius                  | Wa3     | 3.96 m                                                                                                                                    |
| Ground clearance at centre of wheelbase  | m2      | 0.14 m                                                                                                                                    |
| Wheelbase                                | у       | 2 m                                                                                                                                       |
| Performances                             |         |                                                                                                                                           |
| Drive speed - stowed                     |         | 5 km/h                                                                                                                                    |
| Drive speed - raised                     |         | 0.60 km/h                                                                                                                                 |
| Gradeability                             |         | 22 %                                                                                                                                      |
| Permissible leveling                     |         | 3 °                                                                                                                                       |
| Wheels                                   |         |                                                                                                                                           |
| Tires type                               |         | Solid non-marking tires                                                                                                                   |
| Standard tires                           |         | 600 x 190 mm                                                                                                                              |
| Drive wheels (front / rear)              |         | 0 / 2                                                                                                                                     |
| Steering wheels (front / rear)           |         | 2 / 0                                                                                                                                     |
| Braking wheels (front / rear)            |         | 0 / 2                                                                                                                                     |
| Engine/Battery                           |         |                                                                                                                                           |
| Electric engine power rating             |         | 2 x 3 kW                                                                                                                                  |
| Lift motor power                         |         | 3.70 kW                                                                                                                                   |
| Battery voltage                          |         | 48 V                                                                                                                                      |
| Battery capacity                         |         | 240 Ah                                                                                                                                    |
| Battery energy                           |         | 11 kW/h                                                                                                                                   |
| On-board charger (V / A)                 |         | 48 V / 30 A                                                                                                                               |
| Miscellaneous                            |         |                                                                                                                                           |
| Number of cycles with STD Battery (HIRD) |         | 46                                                                                                                                        |
| Ground Pressure                          |         | 13.50 dan/cm2                                                                                                                             |
| Hydraulic Pressure                       |         | 200 bar                                                                                                                                   |
| Hydraulic tank capacity                  |         | 15                                                                                                                                        |
| Vibration on hands/arms                  |         | < 0.52 m/s²                                                                                                                               |
| Standards compliance                     |         |                                                                                                                                           |
| This machine is in compliance with:      |         | European directives: 2006/42/EC- Machinery<br>(revised EN280-1:2022) - 2004/108/EC (EMC) - EMC<br>according to EN 12895 / 2015 +A1 / 2019 |