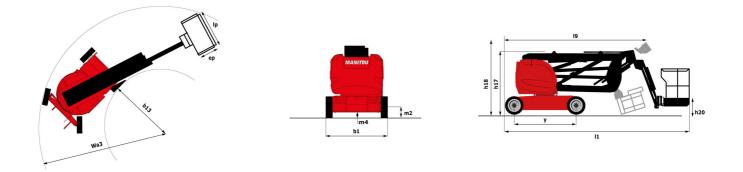

|                                                                 | 130 AE 13-C 30 | Cleated Off August 1, 2025 at 0.09 PM OTC                                                                                                 |
|-----------------------------------------------------------------|----------------|-------------------------------------------------------------------------------------------------------------------------------------------|
| Capacities                                                      |                | Metric                                                                                                                                    |
| Working height                                                  | h21            | 14.60 m                                                                                                                                   |
| Platform height                                                 | h7             | 12.60 m                                                                                                                                   |
| Maximum outreach                                                |                | 7.13 m                                                                                                                                    |
| Overhang                                                        |                | 7 m                                                                                                                                       |
| Pendular arm rotation (left / right)                            |                | -70 ° / 70 °                                                                                                                              |
| Pendular arm rotation (top / bottom)                            |                | +65 ° / -65 °                                                                                                                             |
| Platform capacity                                               | 0              | 220 kg                                                                                                                                    |
| Turret rotation                                                 |                | 355 °                                                                                                                                     |
| Platform rotation (right / left)                                |                | 66 ° / 59 °                                                                                                                               |
| Number of people (indoor / outdoor)                             |                | 2/2                                                                                                                                       |
| Weight and dimensions                                           |                |                                                                                                                                           |
| Platform weight*                                                |                | 7175 kg                                                                                                                                   |
| Platform dimensions (length x width)                            | lp / ep        | 1.20 m x 0.92 m                                                                                                                           |
| Floor height (access)                                           | h20            | 0.40 m                                                                                                                                    |
| Overall length                                                  | 11             | 6.05 m                                                                                                                                    |
| Overall width                                                   | b1             | 1.50 m                                                                                                                                    |
| Overall height                                                  | h17            | 1.97 m                                                                                                                                    |
| Overall length (stowed)                                         | 19             | 4.40 m                                                                                                                                    |
| Overall height (stowed)                                         | h18 ***        | 2.08 m                                                                                                                                    |
| Jib length                                                      | 113            | 1.26 m                                                                                                                                    |
| Counterweight offset (turret at 90°)                            | a7             | 0.12 m                                                                                                                                    |
|                                                                 |                | 3.96 m                                                                                                                                    |
| External turning radius Ground clearance at centre of wheelbase | Wa3            | 0.14 m                                                                                                                                    |
|                                                                 | m2             |                                                                                                                                           |
| Wheelbase                                                       | у              | 2 m                                                                                                                                       |
| Performances                                                    |                | E has the                                                                                                                                 |
| Drive speed - stowed                                            |                | 5 km/h                                                                                                                                    |
| Drive speed - raised                                            |                | 0.60 km/h                                                                                                                                 |
| Gradeability                                                    |                | 22 %                                                                                                                                      |
| Permissible leveling                                            |                | 3 °                                                                                                                                       |
| Wheels                                                          |                |                                                                                                                                           |
| Tires type                                                      |                | Solid non-marking tires                                                                                                                   |
| Standard tires                                                  |                | 600 x 190 mm                                                                                                                              |
| Drive wheels (front / rear)                                     |                | 0/2                                                                                                                                       |
| Steering wheels (front / rear)                                  |                | 2 / 0                                                                                                                                     |
| Braking wheels (front / rear)                                   |                | 0 / 2                                                                                                                                     |
| Engine/Battery                                                  |                |                                                                                                                                           |
| Electric engine power rating                                    |                | 2 x 3 kW                                                                                                                                  |
| Lift motor power                                                |                | 3.70 kW                                                                                                                                   |
| Battery voltage                                                 |                | 48 V                                                                                                                                      |
| Battery capacity                                                |                | 240 Ah                                                                                                                                    |
| Battery energy                                                  |                | 11 kW/h                                                                                                                                   |
| On-board charger (V / A)                                        |                | 48 V / 30 A                                                                                                                               |
| Miscellaneous                                                   |                |                                                                                                                                           |
| Number of cycles with STD Battery (HIRD)                        |                | 46                                                                                                                                        |
| Ground Pressure                                                 |                | 13.50 dan/cm2                                                                                                                             |
| Hydraulic Pressure                                              |                | 200 bar                                                                                                                                   |
| Hydraulic tank capacity                                         |                | 15                                                                                                                                        |
| Vibration on hands/arms                                         |                | < 0.52 m/s²                                                                                                                               |
| Standards compliance                                            |                |                                                                                                                                           |
| This machine is in compliance with:                             |                | European directives: 2006/42/EC- Machinery<br>(revised EN280-1:2022) - 2004/108/EC (EMC) - EMC<br>according to EN 12895 / 2015 +A1 / 2019 |

## Load Chart metric

150 AETJ-C 3D - Dimensional drawing