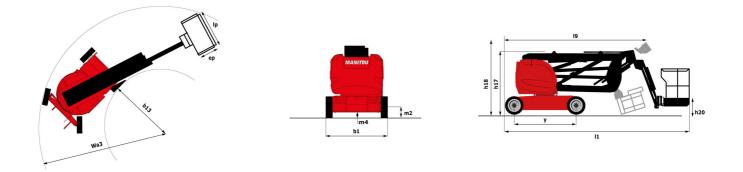

#### тьо аетл-с зо Created on September 9, 2025 at 6:59 PM UTC

| Capacities                               |         | Metric                                                                                                                                    |
|------------------------------------------|---------|-------------------------------------------------------------------------------------------------------------------------------------------|
| Working height                           | h21     | 14.60 m                                                                                                                                   |
| Platform height                          | h7      | 12.60 m                                                                                                                                   |
| Maximum outreach                         |         | 7.13 m                                                                                                                                    |
| Overhang                                 |         | 7 m                                                                                                                                       |
| Pendular arm rotation (left / right)     |         | -70 ° / 70 °                                                                                                                              |
| Pendular arm rotation (top / bottom)     |         | +65 ° / -65 °                                                                                                                             |
| Platform capacity                        | Q       | 220 kg                                                                                                                                    |
| Turret rotation                          |         | 355 °                                                                                                                                     |
| Platform rotation (right / left)         |         | 66 ° / 59 °                                                                                                                               |
| Number of people (indoor / outdoor)      |         | 2 / 2                                                                                                                                     |
| Weight and dimensions                    |         |                                                                                                                                           |
| Platform weight*                         |         | 7175 kg                                                                                                                                   |
| Platform dimensions (length x width)     | lp / ep | 1.20 m x 0.92 m                                                                                                                           |
| Floor height (access)                    | h20     | 0.40 m                                                                                                                                    |
| Overall length                           | 1       | 6.05 m                                                                                                                                    |
| Overall width                            | b1      | 1.50 m                                                                                                                                    |
| Overall height                           | h17     | 1.97 m                                                                                                                                    |
| Overall length (stowed)                  | 19      | 4.40 m                                                                                                                                    |
| Overall height (stowed)                  | h18 *** | 2.08 m                                                                                                                                    |
| Jib length                               | 113     | 1.26 m                                                                                                                                    |
| Counterweight offset (turret at 90Ű)     | а7      | 0.12 m                                                                                                                                    |
| External turning radius                  | Wa3     | 3.96 m                                                                                                                                    |
| Ground clearance at centre of wheelbase  | m2      | 0.14 m                                                                                                                                    |
| Wheelbase                                | у       | 2 m                                                                                                                                       |
| Performances                             |         |                                                                                                                                           |
| Drive speed - stowed                     |         | 5 km/h                                                                                                                                    |
| Drive speed - raised                     |         | 0.60 km/h                                                                                                                                 |
| Gradeability                             |         | 22 %                                                                                                                                      |
| Permissible leveling                     |         | 3 °                                                                                                                                       |
| Wheels                                   |         |                                                                                                                                           |
| Tires type                               |         | Solid non-marking tires                                                                                                                   |
| Standard tires                           |         | 600 x 190 mm                                                                                                                              |
| Drive wheels (front / rear)              |         | 0 / 2                                                                                                                                     |
| Steering wheels (front / rear)           |         | 2 / 0                                                                                                                                     |
| Braking wheels (front / rear)            |         | 0 / 2                                                                                                                                     |
| Engine/Battery                           |         |                                                                                                                                           |
| Electric engine power rating             |         | 2 x 3 kW                                                                                                                                  |
| Lift motor power                         |         | 3.70 kW                                                                                                                                   |
| Battery voltage                          |         | 48 V                                                                                                                                      |
| Battery capacity                         |         | 240 Ah                                                                                                                                    |
| Battery energy                           |         | 11 kW/h                                                                                                                                   |
| On-board charger (V / A)                 |         | 48 V / 30 A                                                                                                                               |
| Miscellaneous                            |         |                                                                                                                                           |
| Number of cycles with STD Battery (HIRD) |         | 46                                                                                                                                        |
| Ground Pressure                          |         | 13.50 dan/cm2                                                                                                                             |
| Hydraulic Pressure                       |         | 200 bar                                                                                                                                   |
| Hydraulic tank capacity                  |         | 15                                                                                                                                        |
| Vibration on hands/arms                  |         | < 0.52 m/s²                                                                                                                               |
| Standards compliance                     |         |                                                                                                                                           |
| This machine is in compliance with:      |         | European directives: 2006/42/EC- Machinery<br>(revised EN280-1:2022) - 2004/108/EC (EMC) - EMC<br>according to EN 12895 / 2015 +A1 / 2019 |