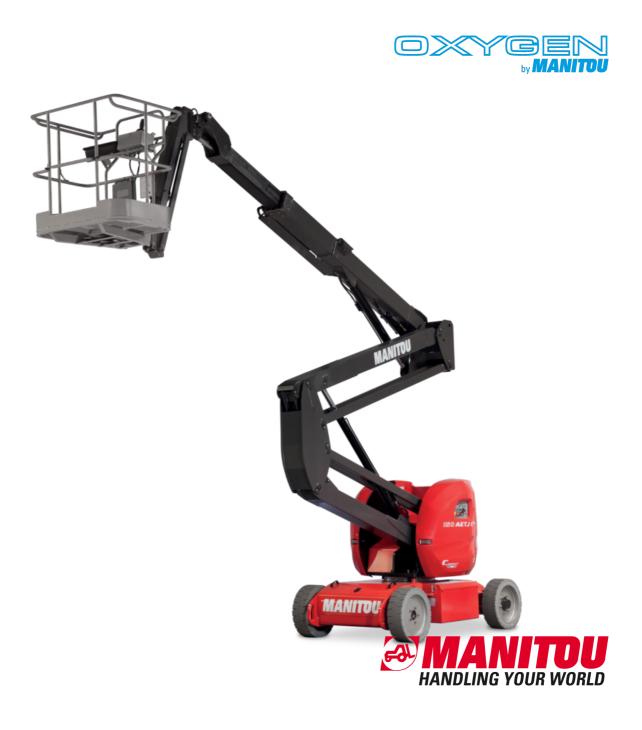

Technical sheet :

# 150 AETJ-C 3D



#### тьо аетл-с зо Created on September 9, 2025 at 6:59 PM UTC

| Capacities                               |         | Metric                                                                                                                                    |
|------------------------------------------|---------|-------------------------------------------------------------------------------------------------------------------------------------------|
| Working height                           | h21     | 14.60 m                                                                                                                                   |
| Platform height                          | h7      | 12.60 m