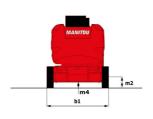

# 150 AETJ-C 3D

| Capacities                               |             | Metric                                                                                                              |
|------------------------------------------|-------------|---------------------------------------------------------------------------------------------------------------------|
| Working height                           | h21         | 14.60 m                                                                                                             |
| Platform height                          | h7          | 12.60 m                                                                                                             |
| Maximum outreach                         |             | 7.13 m                                                                                                              |
| Overhang                                 |             | 7 m                                                                                                                 |
| Pendular arm rotation (left / right)     |             | -70 ° / 70 °                                                                                                        |
| Pendular arm rotation (top / bottom)     |             | +65 ° / -65 °                                                                                                       |
| Platform capacity                        | Q           | 220 kg                                                                                                              |
| urret rotation                           |             | 355 °                                                                                                               |
| Platform rotation (right / left)         |             | 66 ° / 59 °                                                                                                         |
| lumber of people (indoor / outdoor)      |             | 2/2                                                                                                                 |
| Veight and dimensions                    |             |                                                                                                                     |
| Platform weight*                         |             | 7175 kg                                                                                                             |
| Platform dimensions (length x width)     | lp / ep     | 1.20 m x 0.92 m                                                                                                     |
| loor height (access)                     | h20         | 0.40 m                                                                                                              |
| Overall length                           | I1          | 6.05 m                                                                                                              |
| overall width                            | b1          | 1.50 m                                                                                                              |
| Overall height                           | h17         | 1.97 m                                                                                                              |
| Overall length (stowed)                  | 19          | 4.40 m                                                                                                              |
| Overall height (stowed)                  | h18 ***     | 2.08 m                                                                                                              |
| lib length                               | l13         | 1.26 m                                                                                                              |
| •                                        | a7          | 0.12 m                                                                                                              |
| Counterweight offset (turret at 90Ű)     |             |                                                                                                                     |
| external turning radius                  | Wa3         | 3.96 m                                                                                                              |
| Ground clearance at centre of wheelbase  | m2          | 0.14 m                                                                                                              |
| Wheelbase                                | У           | 2 m                                                                                                                 |
| Performances                             |             | 51. //                                                                                                              |
| Orive speed - stowed                     |             | 5 km/h                                                                                                              |
| Orive speed - raised                     |             | 0.60 km/h                                                                                                           |
| Gradeability                             |             | 22 %                                                                                                                |
| Permissible leveling                     |             | 3 °                                                                                                                 |
| Wheels                                   |             |                                                                                                                     |
| ires type                                |             | Solid non-marking tires                                                                                             |
| tandard tires                            |             | 600 x 190 mm                                                                                                        |
| rive wheels (front / rear)               |             | 0 / 2                                                                                                               |
| teering wheels (front / rear)            |             | 2 / 0                                                                                                               |
| Braking wheels (front / rear)            |             | 0/2                                                                                                                 |
| ingine/Battery                           |             |                                                                                                                     |
| Electric engine power rating             |             | 2 x 3 kW                                                                                                            |
| ift motor power                          |             | 3.70 kW                                                                                                             |
| Battery voltage                          |             | 48 V                                                                                                                |
| Battery capacity                         |             | 240 Ah                                                                                                              |
| Battery energy                           |             | 11 kW/h                                                                                                             |
| On-board charger (V / A)                 |             | 48 V / 30 A                                                                                                         |
| Miscellaneous                            |             |                                                                                                                     |
| Number of cycles with STD Battery (HIRD) |             | 46                                                                                                                  |
| Ground Pressure                          |             | 13.50 dan/cm2                                                                                                       |
| Hydraulic Pressure                       |             | 200 bar                                                                                                             |
| lydraulic tank capacity                  |             | 15 l                                                                                                                |
| /ibration on hands/arms                  |             | < 0.52 m/s <sup>2</sup>                                                                                             |
| Standards compliance                     |             |                                                                                                                     |
| This machine is in compliance with:      | (revised Et | an directives: 2006/42/EC- Machinery<br>1280-1:2022) - 2004/108/EC (EMC) - El<br>ding to EN 12895 / 2015 +A1 / 2019 |

### Load Chart metric

150 AETJ-C 3D - Dimensional drawing