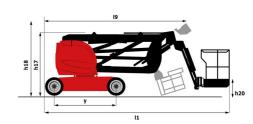

# 150 AETJ-C 3D

| Capacities                               |             | Metric                                                                                                              |
|------------------------------------------|-------------|---------------------------------------------------------------------------------------------------------------------|
| Working height                           | h21         | 14.60 m                                                                                                             |
| Platform height                          | h7          | 12.60 m                                                                                                             |
| Maximum outreach                         |             | 7.13 m                                                                                                              |
| Overhang                                 |             | 7 m                                                                                                                 |
| Pendular arm rotation (left / right)     |             | -70 ° / 70 °                                                                                                        |
| Pendular arm rotation (top / bottom)     |             | +65 ° / -65 °                                                                                                       |
| Platform capacity                        | Q           | 220 kg                                                                                                              |
| urret rotation                           |             | 355 °                                                                                                               |
| Platform rotation (right / left)         |             | 66 ° / 59 °                                                                                                         |
| lumber of people (indoor / outdoor)      |             | 2/2                                                                                                                 |
| Veight and dimensions                    |             |                                                                                                                     |
| Platform weight*                         |             | 7175 kg                                                                                                             |
| Platform dimensions (length x width)     | lp / ep     | 1.20 m x 0.92 m                                                                                                     |
| loor height (access)                     | h20         | 0.40 m                                                                                                              |
| Overall length                           | I1          | 6.05 m                                                                                                              |
| overall width                            | b1          | 1.50 m                                                                                                              |
| Overall height                           | h17         | 1.97 m                                                                                                              |
| Overall length (stowed)                  | 19          | 4.40 m                                                                                                              |
| Overall height (stowed)                  | h18 ***     | 2.08 m                                                                                                              |
| lib length                               | l13         | 1.26 m                                                                                                              |
| •                                        | a7          | 0.12 m                                                                                                              |
| Counterweight offset (turret at 90Ű)     |             |                                                                                                                     |
| external turning radius                  | Wa3         | 3.96 m                                                                                                              |
| Ground clearance at centre of wheelbase  | m2          | 0.14 m                                                                                                              |
| Wheelbase                                | У           | 2 m                                                                                                                 |
| Performances                             |             | 51. //                                                                                                              |
| Orive speed - stowed                     |             | 5 km/h                                                                                                              |
| Orive speed - raised                     |             | 0.60 km/h                                                                                                           |
| Gradeability                             |             | 22 %                                                                                                                |
| Permissible leveling                     |             | 3 °                                                                                                                 |
| Wheels                                   |             |                                                                                                                     |
| ires type                                |             | Solid non-marking tires                                                                                             |
| tandard tires                            |             | 600 x 190 mm                                                                                                        |
| rive wheels (front / rear)               |             | 0 / 2                                                                                                               |
| teering wheels (front / rear)            |             | 2 / 0                                                                                                               |
| Braking wheels (front / rear)            |             | 0/2                                                                                                                 |
| ingine/Battery                           |             |                                                                                                                     |
| Electric engine power rating             |             | 2 x 3 kW                                                                                                            |
| ift motor power                          |             | 3.70 kW                                                                                                             |
| Battery voltage                          |             | 48 V                                                                                                                |
| Battery capacity                         |             | 240 Ah                                                                                                              |
| Battery energy                           |             | 11 kW/h                                                                                                             |
| On-board charger (V / A)                 |             | 48 V / 30 A                                                                                                         |
| Miscellaneous                            |             |                                                                                                                     |
| Number of cycles with STD Battery (HIRD) |             | 46                                                                                                                  |
| Ground Pressure                          |             | 13.50 dan/cm2                                                                                                       |
| Hydraulic Pressure                       |             | 200 bar                                                                                                             |
| lydraulic tank capacity                  |             | 15 l                                                                                                                |
| /ibration on hands/arms                  |             | < 0.52 m/s <sup>2</sup>                                                                                             |
| Standards compliance                     |             |                                                                                                                     |
| This machine is in compliance with:      | (revised Et | an directives: 2006/42/EC- Machinery<br>1280-1:2022) - 2004/108/EC (EMC) - El<br>ding to EN 12895 / 2015 +A1 / 2019 |

### Load Chart metric

150 AETJ-C 3D - Dimensional drawing