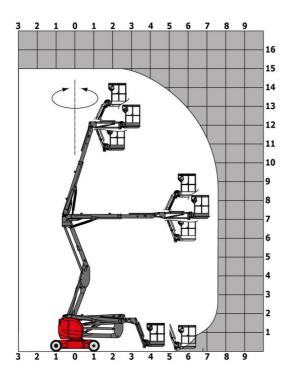

## 150 AETJ-C 3D - Load chart

### Load Chart metric

150 AETJ-C 3D - Dimensional drawing