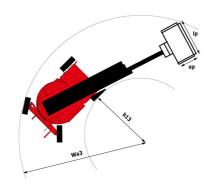

# 150 AETJ-C 3D

| Capacities                               |             | Metric                                                                                                              |
|------------------------------------------|-------------|---------------------------------------------------------------------------------------------------------------------|
| Working height                           | h21         | 14.60 m                                                                                                             |
| Platform height                          | h7          | 12.60 m                                                                                                             |
| Maximum outreach                         |             | 7.13 m                                                                                                              |
| Overhang                                 |             | 7 m                                                                                                                 |
| Pendular arm rotation (left / right)     |             | -70 ° / 70 °                                                                                                        |
| Pendular arm rotation (top / bottom)     |             | +65 ° / -65 °                                                                                                       |
| Platform capacity                        | Q           | 220 kg                                                                                                              |
| urret rotation                           |             | 355 °                                                                                                               |
| Platform rotation (right / left)         |             | 66 ° / 59 °                                                                                                         |
| lumber of people (indoor / outdoor)      |             | 2/2                                                                                                                 |
| Veight and dimensions                    |             |                                                                                                                     |
| Platform weight*                         |             | 7175 kg                                                                                                             |
| Platform dimensions (length x width)     | lp / ep     | 1.20 m x 0.92 m                                                                                                     |
| loor height (access)                     | h20         | 0.40 m                                                                                                              |
| Overall length                           | I1          | 6.05 m                                                                                                              |
| overall width                            | b1          | 1.50 m                                                                                                              |
| Overall height                           | h17         | 1.97 m                                                                                                              |
| Overall length (stowed)                  | 19          | 4.40 m                                                                                                              |
| Overall height (stowed)                  | h18 ***     | 2.08 m                                                                                                              |
| lib length                               | l13         | 1.26 m                                                                                                              |
| •                                        | a7          | 0.12 m                                                                                                              |
| Counterweight offset (turret at 90Ű)     |             |                                                                                                                     |
| external turning radius                  | Wa3         | 3.96 m                                                                                                              |
| Ground clearance at centre of wheelbase  | m2          | 0.14 m                                                                                                              |
| Wheelbase                                | У           | 2 m                                                                                                                 |
| Performances                             |             | 51. //                                                                                                              |
| Orive speed - stowed                     |             | 5 km/h                                                                                                              |
| Orive speed - raised                     |             | 0.60 km/h                                                                                                           |
| Gradeability                             |             | 22 %                                                                                                                |
| Permissible leveling                     |             | 3 °                                                                                                                 |
| Wheels                                   |             |                                                                                                                     |
| ires type                                |             | Solid non-marking tires                                                                                             |
| tandard tires                            |             | 600 x 190 mm                                                                                                        |
| rive wheels (front / rear)               |             | 0 / 2                                                                                                               |
| teering wheels (front / rear)            |             | 2 / 0                                                                                                               |
| Braking wheels (front / rear)            |             | 0/2                                                                                                                 |
| ingine/Battery                           |             |                                                                                                                     |
| Electric engine power rating             |             | 2 x 3 kW                                                                                                            |
| ift motor power                          |             | 3.70 kW                                                                                                             |
| Battery voltage                          |             | 48 V                                                                                                                |
| Battery capacity                         |             | 240 Ah                                                                                                              |
| Battery energy                           |             | 11 kW/h                                                                                                             |
| On-board charger (V / A)                 |             | 48 V / 30 A                                                                                                         |
| Miscellaneous                            |             |                                                                                                                     |
| Number of cycles with STD Battery (HIRD) |             | 46                                                                                                                  |
| Ground Pressure                          |             | 13.50 dan/cm2                                                                                                       |
| Hydraulic Pressure                       |             | 200 bar                                                                                                             |
| lydraulic tank capacity                  |             | 15 l                                                                                                                |
| /ibration on hands/arms                  |             | < 0.52 m/s <sup>2</sup>                                                                                             |
| Standards compliance                     |             |                                                                                                                     |
| This machine is in compliance with:      | (revised Et | an directives: 2006/42/EC- Machinery<br>1280-1:2022) - 2004/108/EC (EMC) - El<br>ding to EN 12895 / 2015 +A1 / 2019 |

### Load Chart metric

150 AETJ-C 3D - Dimensional drawing