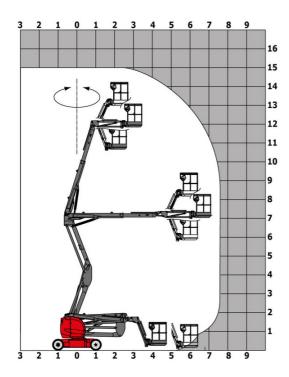

| (                      | European directives: 2006/42/EC- Machinery<br>revised EN280-1:2022) - 2004/108/EC (EMC) - EN<br>according to EN 12895 / 2015 +A1 / 2019 |

<sup>\*</sup>Varies according to options and standards of the country to which the machine is delivered

## 150 AETJ-C 3D - Load chart

### Load Chart metric



150 AETJ-C 3D - Dimensional drawing







# **Equipment**

Travel possible at maximum height

### 230V Predisposition 3D Audible alarm and illuminated indicator lamp (leveling, overload, lowering) CAN bus technology Easy Link with 2 year Service Emergency stop button in platform and on frame Horn in the platform Manual emergency lowering Multi-function smartview display Multi-voltage integrated charger Negative-type braking on rear wheels Non-marking rubber tyres Pendular arm Platform with open-work floor Proportional controls Secondary Protection System (SPS) Slinging and securing rings Tool box in platform Traction battery

| 110 or 230V plug with differential circuit breaker           |
|--------------------------------------------------------------|
| Audio warning on all motion