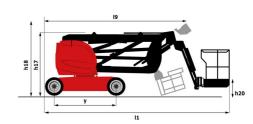

| (                      | European directives: 2006/42/EC- Machinery<br>revised EN280-1:2022) - 2004/108/EC (EMC) - EN<br>according to EN 12895 / 2015 +A1 / 2019 |

<sup>\*</sup>Varies according to options and standards of the country to which the machine is delivered

## 150 AETJ-C 3D - Load chart

### Load Chart metric



150 AETJ-C 3D - Dimensional drawing







# **Equipment**

Travel possible at maximum height

### 230V Predisposition 3D Audible alarm and illuminated indicator lamp (leveling, overload, lowering) CAN bus technology Easy Link with 2 year Service Emergency stop button in platform and on frame Horn in the platform Manual emergency lowering Multi-function smartview display Multi-voltage integrated charger Negative-type braking on rear wheels Non-marking rubber tyres Pendular arm Platform with open-work floor Proportional controls Secondary Protection System (SPS) Slinging and securing rings Tool box in platform Traction battery

| 110 or 230V plug with differential circuit breaker           |
|--------------------------------------------------------------|
| Audio warning on all motion                                  |
| Audio war