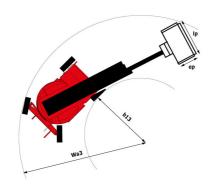

| (                      | European directives: 2006/42/EC- Machinery<br>revised EN280-1:2022) - 2004/108/EC (EMC) - EN<br>according to EN 12895 / 2015 +A1 / 2019 |

<sup>\*</sup>Varies according to options and standards of the country to which the machine is delivered

## 150 AETJ-C 3D - Load chart

### Load Chart metric



150 AETJ-C 3D - Dimensional drawing







# **Equipment**

Travel possible at maximum height

### 230V Predisposition 3D Audible alarm and illuminated indicator lamp (leveling, overload, lowering) CAN bus technology Easy Link with 2 year Service Emergency stop button in platform and on frame Horn in the platform Manual emergency lowering Multi-function smartview display Multi-voltage integrated charger Negative-type braking on rear wheels Non-marking rubber tyres Pendular arm Platform with open-work floor Proportional controls Secondary Protection System (SPS) Slinging and securing rings Tool box in platform Traction battery

| 110 or 230V plug with differential circuit breaker           |
|--------------------------------------------------------------|
| Audio warning on all motion                                  |
| Audio