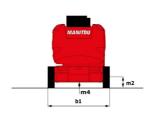

| (                      | European directives: 2006/42/EC- Machinery<br>revised EN280-1:2022) - 2004/108/EC (EMC) - EN<br>according to EN 12895 / 2015 +A1 / 2019 |

<sup>\*</sup>Varies according to options and standards of the country to which the machine is delivered

## 150 AETJ-C 3D - Load chart

### Load Chart metric



150 AETJ-C 3D - Dimensional drawing







# **Equipment**

Travel possible at maximum height

### 230V Predisposition 3D Audible alarm and illuminated indicator lamp (leveling, overload, lowering) CAN bus technology Easy Link with 2 year Service Emergency stop button in platform and on frame Horn in the platform Manual emergency lowering Multi-function smartview display Multi-voltage integrated charger Negative-type braking on rear wheels Non-marking rubber tyres Pendular arm Platform with open-work floor Proportional controls Secondary Protection System (SPS) Slinging and securing rings Tool box in platform Traction battery

| 110 or 230V plug with differential circuit breaker           |
|--------------------------------------------------------------|
| Audio warning on all motion                                  |
| Audio w