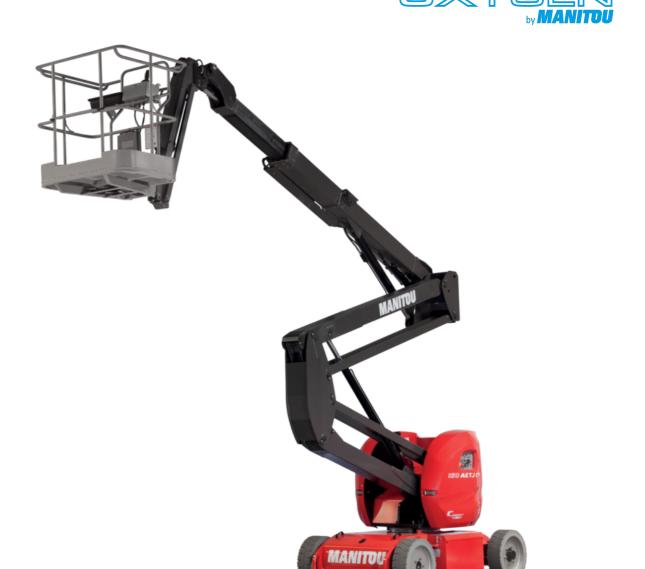

Technical sheet:

# 150 AETJ-C 3D



|