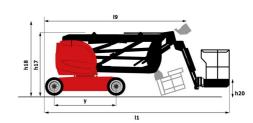

# 150 AETJ-C 3D

| Capacities                               |                | Metric                                                                                                     |
|------------------------------------------|----------------|------------------------------------------------------------------------------------------------------------|
| Working height                           | h21            | 14.60 m                                                                                                    |
| Platform height                          | h7             | 12.60 m                                                                                                    |
| Maximum outreach                         |                | 7.13 m                                                                                                     |
| Overhang                                 |                | 7 m                                                                                                        |
| Pendular arm rotation (left / right)     |                | -70 ° / 70 °                                                                                               |
| Pendular arm rotation (top / bottom)     |                | +65 ° / -65 °                                                                                              |
| Platform capacity                        | Q              | 220 kg                                                                                                     |
| Furret rotation                          | ·              | 355 °                                                                                                      |
| Platform rotation (right / left)         |                | 66 ° / 59 °                                                                                                |
| lumber of people (indoor / outdoor)      |                | 2/2                                                                                                        |
| Veight and dimensions                    |                | •                                                                                                          |
| Platform weight*                         |                | 7175 kg                                                                                                    |
| Platform dimensions (length x width)     | lp / ep        | 1.20 m x 0.92 m                                                                                            |
| loor height (access)                     | h20            | 0.40 m                                                                                                     |
| Overall length                           | l1             | 6.05 m                                                                                                     |
| Overall width                            | b1             | 1.50 m                                                                                                     |
| overall height                           | h17            | 1.97 m                                                                                                     |
| overall length (stowed)                  | 19             | 4.40 m                                                                                                     |
| overall height (stowed)                  | h18 ***        | 2.08 m                                                                                                     |
| ib length                                | l13            | 1.26 m                                                                                                     |
| •                                        | a7             | 0.12 m                                                                                                     |
| Counterweight offset (turret at 90Ű)     |                |                                                                                                            |
| external turning radius                  | Wa3            | 3.96 m                                                                                                     |
| Ground clearance at centre of wheelbase  | m2             | 0.14 m                                                                                                     |
| Wheelbase                                | у              | 2 m                                                                                                        |
| Performances                             |                | 51 "                                                                                                       |
| Orive speed - stowed                     |                | 5 km/h                                                                                                     |
| Orive speed - raised                     |                | 0.60 km/h                                                                                                  |
| Gradeability                             |                | 22 %                                                                                                       |
| Permissible leveling                     |                | 3 °                                                                                                        |
| Wheels                                   |                |                                                                                                            |
| ires type                                |                | Solid non-marking tires                                                                                    |
| tandard tires                            |                | 600 x 190 mm                                                                                               |
| rive wheels (front / rear)               |                | 0 / 2                                                                                                      |
| teering wheels (front / rear)            |                | 2 / 0                                                                                                      |
| Braking wheels (front / rear)            |                | 0 / 2                                                                                                      |
| ingine/Battery                           |                |                                                                                                            |
| Electric engine power rating             |                | 2 x 3 kW                                                                                                   |
| ift motor power                          |                | 3.70 kW                                                                                                    |
| lattery voltage                          |                | 48 V                                                                                                       |
| Sattery capacity                         |                | 240 Ah                                                                                                     |
| lattery energy                           |                | 11 kW/h                                                                                                    |
| On-board charger (V / A)                 |                | 48 V / 30 A                                                                                                |
| Aiscellaneous                            |                |                                                                                                            |
| lumber of cycles with STD Battery (HIRD) |                | 46                                                                                                         |
| Ground Pressure                          |                | 13.50 dan/cm2                                                                                              |
| lydraulic Pressure                       |                | 200 bar                                                                                                    |
| lydraulic tank capacity                  |                | 15 l                                                                                                       |
| fibration on hands/arms                  |                | < 0.52 m/s <sup>2</sup>                                                                                    |
| Standards compliance                     |                |                                                                                                            |
| his machine is in compliance with:       | (revised EN280 | lirectives: 2006/42/EC- Machinery<br>I-1:2022) - 2004/108/EC (EMC) - EM<br>I to EN 12895 / 2015 +A1 / 2019 |

### Load Chart metric

150 AETJ-C 3D - Dimensional drawing