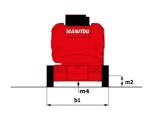

# 150 AETJ-C 3D

| Capacities                               |                | Metric                                                                                                     |
|------------------------------------------|----------------|------------------------------------------------------------------------------------------------------------|
| Working height                           | h21            | 14.60 m                                                                                                    |
| Platform height                          | h7             | 12.60 m                                                                                                    |
| Maximum outreach                         |                | 7.13 m                                                                                                     |
| Overhang                                 |                | 7 m                                                                                                        |
| Pendular arm rotation (left / right)     |                | -70 ° / 70 °                                                                                               |
| Pendular arm rotation (top / bottom)     |                | +65 ° / -65 °                                                                                              |
| Platform capacity                        | Q              | 220 kg                                                                                                     |
| Furret rotation                          | ·              | 355 °                                                                                                      |
| Platform rotation (right / left)         |                | 66 ° / 59 °                                                                                                |
| lumber of people (indoor / outdoor)      |                | 2/2                                                                                                        |
| Veight and dimensions                    |                | •                                                                                                          |
| Platform weight*                         |                | 7175 kg                                                                                                    |
| Platform dimensions (length x width)     | lp / ep        | 1.20 m x 0.92 m                                                                                            |
| loor height (access)                     | h20            | 0.40 m                                                                                                     |
| Overall length                           | l1             | 6.05 m                                                                                                     |
| Overall width                            | b1             | 1.50 m                                                                                                     |
| overall height                           | h17            | 1.97 m                                                                                                     |
| overall length (stowed)                  | 19             | 4.40 m                                                                                                     |
| overall height (stowed)                  | h18 ***        | 2.08 m                                                                                                     |
| ib length                                | l13            | 1.26 m                                                                                                     |
| •                                        | a7             | 0.12 m                                                                                                     |
| Counterweight offset (turret at 90Ű)     |                |                                                                                                            |
| external turning radius                  | Wa3            | 3.96 m                                                                                                     |
| Ground clearance at centre of wheelbase  | m2             | 0.14 m                                                                                                     |
| Wheelbase                                | у              | 2 m                                                                                                        |
| Performances                             |                | 51 "                                                                                                       |
| Orive speed - stowed                     |                | 5 km/h                                                                                                     |
| Orive speed - raised                     |                | 0.60 km/h                                                                                                  |
| Gradeability                             |                | 22 %                                                                                                       |
| Permissible leveling                     |                | 3 °                                                                                                        |
| Wheels                                   |                |                                                                                                            |
| ires type                                |                | Solid non-marking tires                                                                                    |
| tandard tires                            |                | 600 x 190 mm                                                                                               |
| rive wheels (front / rear)               |                | 0 / 2                                                                                                      |
| teering wheels (front / rear)            |                | 2 / 0                                                                                                      |
| Braking wheels (front / rear)            |                | 0 / 2                                                                                                      |
| ingine/Battery                           |                |                                                                                                            |
| Electric engine power rating             |                | 2 x 3 kW                                                                                                   |
| ift motor power                          |                | 3.70 kW                                                                                                    |
| lattery voltage                          |                | 48 V                                                                                                       |
| Sattery capacity                         |                | 240 Ah                                                                                                     |
| lattery energy                           |                | 11 kW/h                                                                                                    |
| On-board charger (V / A)                 |                | 48 V / 30 A                                                                                                |
| Aiscellaneous                            |                |                                                                                                            |
| lumber of cycles with STD Battery (HIRD) |                | 46                                                                                                         |
| Ground Pressure                          |                | 13.50 dan/cm2                                                                                              |
| lydraulic Pressure                       |                | 200 bar                                                                                                    |
| lydraulic tank capacity                  |                | 15 l                                                                                                       |
| fibration on hands/arms                  |                | < 0.52 m/s <sup>2</sup>                                                                                    |
| Standards compliance                     |                |                                                                                                            |
| his machine is in compliance with:       | (revised EN280 | lirectives: 2006/42/EC- Machinery<br>I-1:2022) - 2004/108/EC (EMC) - EM<br>I to EN 12895 / 2015 +A1 / 2019 |

### Load Chart metric

150 AETJ-C 3D - Dimensional drawing