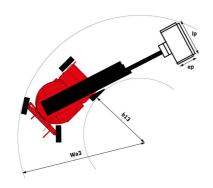

# 150 AETJ-C 3D

| Capacities                               |                | Metric                                                                                                     |
|------------------------------------------|----------------|------------------------------------------------------------------------------------------------------------|
| Working height                           | h21            | 14.60 m                                                                                                    |
| Platform height                          | h7             | 12.60 m                                                                                                    |
| Maximum outreach                         |                | 7.13 m                                                                                                     |
| Overhang                                 |                | 7 m                                                                                                        |
| Pendular arm rotation (left / right)     |                | -70 ° / 70 °                                                                                               |
| Pendular arm rotation (top / bottom)     |                | +65 ° / -65 °                                                                                              |
| Platform capacity                        | Q              | 220 kg                                                                                                     |
| Furret rotation                          | ·              | 355 °                                                                                                      |
| Platform rotation (right / left)         |                | 66 ° / 59 °                                                                                                |
| lumber of people (indoor / outdoor)      |                | 2/2                                                                                                        |
| Veight and dimensions                    |                | •                                                                                                          |
| Platform weight*                         |                | 7175 kg                                                                                                    |
| Platform dimensions (length x width)     | lp / ep        | 1.20 m x 0.92 m                                                                                            |
| loor height (access)                     | h20            | 0.40 m                                                                                                     |
| Overall length                           | l1             | 6.05 m                                                                                                     |
| Overall width                            | b1             | 1.50 m                                                                                                     |
| overall height                           | h17            | 1.97 m                                                                                                     |
| overall length (stowed)                  | 19             | 4.40 m                                                                                                     |
| overall height (stowed)                  | h18 ***        | 2.08 m                                                                                                     |
| ib length                                | l13            | 1.26 m                                                                                                     |
| •                                        | a7             | 0.12 m                                                                                                     |
| Counterweight offset (turret at 90Ű)     |                |                                                                                                            |
| external turning radius                  | Wa3            | 3.96 m                                                                                                     |
| Ground clearance at centre of wheelbase  | m2             | 0.14 m                                                                                                     |
| Wheelbase                                | у              | 2 m                                                                                                        |
| Performances                             |                | 51 "                                                                                                       |
| Orive speed - stowed                     |                | 5 km/h                                                                                                     |
| Orive speed - raised                     |                | 0.60 km/h                                                                                                  |
| Gradeability                             |                | 22 %                                                                                                       |
| Permissible leveling                     |                | 3 °                                                                                                        |
| Wheels                                   |                |                                                                                                            |
| ires type                                |                | Solid non-marking tires                                                                                    |
| tandard tires                            |                | 600 x 190 mm                                                                                               |
| rive wheels (front / rear)               |                | 0 / 2                                                                                                      |
| teering wheels (front / rear)            |                | 2 / 0                                                                                                      |
| Braking wheels (front / rear)            |                | 0 / 2                                                                                                      |
| ingine/Battery                           |                |                                                                                                            |
| Electric engine power rating             |                | 2 x 3 kW                                                                                                   |
| ift motor power                          |                | 3.70 kW                                                                                                    |
| lattery voltage                          |                | 48 V                                                                                                       |
| Sattery capacity                         |                | 240 Ah                                                                                                     |
| lattery energy                           |                | 11 kW/h                                                                                                    |
| On-board charger (V / A)                 |                | 48 V / 30 A                                                                                                |
| Aiscellaneous                            |                |                                                                                                            |
| lumber of cycles with STD Battery (HIRD) |                | 46                                                                                                         |
| Ground Pressure                          |                | 13.50 dan/cm2                                                                                              |
| lydraulic Pressure                       |                | 200 bar                                                                                                    |
| lydraulic tank capacity                  |                | 15 l                                                                                                       |
| fibration on hands/arms                  |                | < 0.52 m/s <sup>2</sup>                                                                                    |
| Standards compliance                     |                |                                                                                                            |
| his machine is in compliance with:       | (revised EN280 | lirectives: 2006/42/EC- Machinery<br>I-1:2022) - 2004/108/EC (EMC) - EM<br>I to EN 12895 / 2015 +A1 / 2019 |

### Load Chart metric

150 AETJ-C 3D - Dimensional drawing