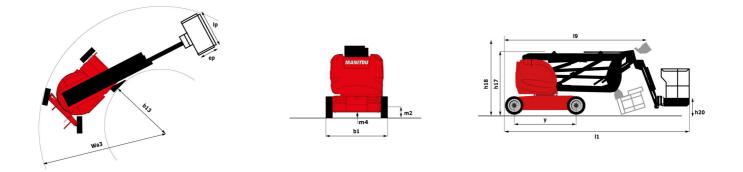

### то аетл-с зо Created on August 2, 2025 at 1:33 AM UTC

|                                          | 1304213 038 0 | ealed off August 2, 2025 at 1.55 AW OTC                                                                                                  |
|------------------------------------------|---------------|------------------------------------------------------------------------------------------------------------------------------------------|
| Capacities                               |               | Metric                                                                                                                                   |
| Working height                           | h21           | 14.60 m                                                                                                                                  |
| Platform height                          | h7            | 12.60 m                                                                                                                                  |
| Maximum outreach                         |               | 7.13 m                                                                                                                                   |
| Overhang                                 |               | 7 m                                                                                                                                      |
| Pendular arm rotation (left / right)     |               | -70 ° / 70 °                                                                                                                             |
| Pendular arm rotation (top / bottom)     |               | +65 ° / -65 °                                                                                                                            |
| Platform capacity                        | Q             | 220 kg                                                                                                                                   |
| Turret rotation                          |               | 355 °                                                                                                                                    |
| Platform rotation (right / left)         |               | 66 ° / 59 °                                                                                                                              |
| Number of people (indoor / outdoor)      |               | 2/2                                                                                                                                      |
| Weight and dimensions                    |               |                                                                                                                                          |
| Platform weight*                         |               | 7175 kg                                                                                                                                  |
| Platform dimensions (length x width)     | lp / ep       | 1.20 m x 0.92 m                                                                                                                          |
| Floor height (access)                    | h20           | 0.40 m                                                                                                                                   |
| Overall length                           | 1             | 6.05 m                                                                                                                                   |
| Overall width                            | b1            | 1.50 m                                                                                                                                   |
| Overall height                           | h17           | 1.97 m                                                                                                                                   |
| Overall length (stowed)                  | 19            | 4.40 m                                                                                                                                   |
| Overall height (stowed)                  | h18 ***       | 2.08 m                                                                                                                                   |
| Jib length                               | 113           | 1.26 m                                                                                                                                   |
| Counterweight offset (turret at 90Ű)     | а7            | 0.12 m                                                                                                                                   |
| External turning radius                  | Wa3           | 3.96 m                                                                                                                                   |
| Ground clearance at centre of wheelbase  | m2            | 0.14 m                                                                                                                                   |
| Wheelbase                                | у             | 2 m                                                                                                                                      |
| Performances                             |               |                                                                                                                                          |
| Drive speed - stowed                     |               | 5 km/h                                                                                                                                   |
| Drive speed - raised                     |               | 0.60 km/h                                                                                                                                |
| Gradeability                             |               | 22 %                                                                                                                                     |
| Permissible leveling                     |               | 3 °                                                                                                                                      |
| Wheels                                   |               |                                                                                                                                          |
| Tires type                               |               | Solid non-marking tires                                                                                                                  |
| Standard tires                           |               | 600 x 190 mm                                                                                                                             |
| Drive wheels (front / rear)              |               | 0 / 2                                                                                                                                    |
| Steering wheels (front / rear)           |               | 2 / 0                                                                                                                                    |
| Braking wheels (front / rear)            |               | 0 / 2                                                                                                                                    |
| Engine/Battery                           |               |                                                                                                                                          |
| Electric engine power rating             |               | 2 x 3 kW                                                                                                                                 |
| Lift motor power                         |               | 3.70 kW                                                                                                                                  |
| Battery voltage                          |               | 48 V                                                                                                                                     |
| Battery capacity                         |               | 240 Ah                                                                                                                                   |
| Battery energy                           |               | 11 kW/h                                                                                                                                  |
| On-board charger (V / A)                 |               | 48 V / 30 A                                                                                                                              |
| Miscellaneous                            |               |                                                                                                                                          |
| Number of cycles with STD Battery (HIRD) |               | 46                                                                                                                                       |
| Ground Pressure                          |               | 13.50 dan/cm2                                                                                                                            |
| Hydraulic Pressure                       |               | 200 bar                                                                                                                                  |
| Hydraulic tank capacity                  |               | 15                                                                                                                                       |
| Vibration on hands/arms                  |               | < 0.52 m/s²                                                                                                                              |
| Standards compliance                     |               |                                                                                                                                          |
| This machine is in compliance with:      | (             | European directives: 2006/42/EC- Machinery<br>revised EN280-1:2022) - 2004/108/EC (EMC) - EMC<br>according to EN 12895 / 2015 +A1 / 2019 |

## Load Chart metric

150 AETJ-C 3D - Dimensional drawing