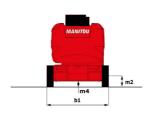

# 150 AETJ-C 3D

| Capacities                               |          | Metric                                                                                                                        |
|------------------------------------------|----------|-------------------------------------------------------------------------------------------------------------------------------|
| Working height                           | h21      | 14.60 m                                                                                                                       |
| Platform height                          | h7       | 12.60 m                                                                                                                       |
| Maximum outreach                         |          | 7.13 m                                                                                                                        |
| Overhang                                 |          | 7 m                                                                                                                           |
| Pendular arm rotation (left / right)     |          | -70 ° / 70 °                                                                                                                  |
| Pendular arm rotation (top / bottom)     |          | +65 ° / -65 °                                                                                                                 |
| Platform capacity                        | 0        | 220 kg                                                                                                                        |
| Turret rotation                          | ·        | 355 °                                                                                                                         |
| Platform rotation (right / left)         |          | 66 ° / 59 °                                                                                                                   |
| Number of people (indoor / outdoor)      |          | 2/2                                                                                                                           |
| Weight and dimensions                    |          | 2,72                                                                                                                          |
| Platform weight*                         |          | 7175 kg                                                                                                                       |
| Platform dimensions (length x width)     | lp / ep  | 1.20 m x 0.92 m                                                                                                               |
| , - ,                                    | h20      | 0.40 m                                                                                                                        |
| Floor height (access)                    | 11       | 6.05 m                                                                                                                        |
| Overall length                           |          |                                                                                                                               |
| Overall width                            | b1       | 1.50 m                                                                                                                        |
| Overall height                           | h17      | 1.97 m                                                                                                                        |
| Overall length (stowed)                  | 19       | 4.40 m                                                                                                                        |
| Overall height (stowed)                  | h18 ***  | 2.08 m                                                                                                                        |
| Jib length                               | l13      | 1.26 m                                                                                                                        |
| Counterweight offset (turret at 90Ű)     | a7       | 0.12 m                                                                                                                        |
| External turning radius                  | Wa3      | 3.96 m                                                                                                                        |
| Ground clearance at centre of wheelbase  | m2       | 0.14 m                                                                                                                        |
| Wheelbase                                | у        | 2 m                                                                                                                           |
| Performances                             |          |                                                                                                                               |
| Drive speed - stowed                     |          | 5 km/h                                                                                                                        |
| Drive speed - raised                     |          | 0.60 km/h                                                                                                                     |
| Gradeability                             |          | 22 %                                                                                                                          |
| Permissible leveling                     |          | 3 °                                                                                                                           |
| Wheels                                   |          |                                                                                                                               |
| Tires type                               |          | Solid non-marking tires                                                                                                       |
| Standard tires                           |          | 600 x 190 mm                                                                                                                  |
| Drive wheels (front / rear)              |          | 0 / 2                                                                                                                         |
| Steering wheels (front / rear)           |          | 2 / 0                                                                                                                         |
| Braking wheels (front / rear)            |          | 0 / 2                                                                                                                         |
| Engine/Battery                           |          |                                                                                                                               |
| Electric engine power rating             |          | 2 x 3 kW                                                                                                                      |
| Lift motor power                         |          | 3.70 kW                                                                                                                       |
| Battery voltage                          |          | 48 V                                                                                                                          |
| Battery capacity                         |          | 240 Ah                                                                                                                        |
| Battery energy                           |          | 11 kW/h                                                                                                                       |
| On-board charger (V / A)                 |          | 48 V / 30 A                                                                                                                   |
| Miscellaneous                            |          |                                                                                                                               |
| Number of cycles with STD Battery (HIRD) |          | 46                                                                                                                            |
| Ground Pressure                          |          | 13.50 dan/cm2                                                                                                                 |
| Hydraulic Pressure                       |          | 200 bar                                                                                                                       |
| Hydraulic tank capacity                  |          | 15                                                                                                                            |
| Vibration on hands/arms                  |          | < 0.52 m/s²                                                                                                                   |
| Standards compliance                     |          |                                                                                                                               |
| This machine is in compliance with:      | (revised | opean directives: 2006/42/EC- Machinery<br>I EN280-1:2022) - 2004/108/EC (EMC) - EMC<br>cording to EN 12895 / 2015 +A1 / 2019 |