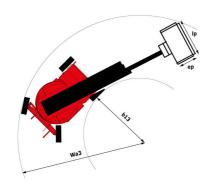

# 150 AETJ-C 3D

| Capacities                               |          | Metric                                                                                                                        |
|------------------------------------------|----------|-------------------------------------------------------------------------------------------------------------------------------|
| Working height                           | h21      | 14.60 m                                                                                                                       |
| Platform height                          | h7       | 12.60 m                                                                                                                       |
| Maximum outreach                         |          | 7.13 m                                                                                                                        |
| Overhang                                 |          | 7 m                                                                                                                           |
| Pendular arm rotation (left / right)     |          | -70 ° / 70 °                                                                                                                  |
| Pendular arm rotation (top / bottom)     |          | +65 ° / -65 °                                                                                                                 |
| Platform capacity                        | 0        | 220 kg                                                                                                                        |
| Turret rotation                          | ·        | 355 °                                                                                                                         |
| Platform rotation (right / left)         |          | 66 ° / 59 °                                                                                                                   |
| Number of people (indoor / outdoor)      |          | 2/2                                                                                                                           |
| Weight and dimensions                    |          | 2,72                                                                                                                          |
| Platform weight*                         |          | 7175 kg                                                                                                                       |
| Platform dimensions (length x width)     | lp / ep  | 1.20 m x 0.92 m                                                                                                               |
| , - ,                                    | h20      | 0.40 m                                                                                                                        |
| Floor height (access)                    | 11       | 6.05 m                                                                                                                        |
| Overall length                           |          |                                                                                                                               |
| Overall width                            | b1       | 1.50 m                                                                                                                        |
| Overall height                           | h17      | 1.97 m                                                                                                                        |
| Overall length (stowed)                  | 19       | 4.40 m                                                                                                                        |
| Overall height (stowed)                  | h18 ***  | 2.08 m                                                                                                                        |
| Jib length                               | l13      | 1.26 m                                                                                                                        |
| Counterweight offset (turret at 90Ű)     | a7       | 0.12 m                                                                                                                        |
| External turning radius                  | Wa3      | 3.96 m                                                                                                                        |
| Ground clearance at centre of wheelbase  | m2       | 0.14 m                                                                                                                        |
| Wheelbase                                | у        | 2 m                                                                                                                           |
| Performances                             |          |                                                                                                                               |
| Drive speed - stowed                     |          | 5 km/h                                                                                                                        |
| Drive speed - raised                     |          | 0.60 km/h                                                                                                                     |
| Gradeability                             |          | 22 %                                                                                                                          |
| Permissible leveling                     |          | 3 °                                                                                                                           |
| Wheels                                   |          |                                                                                                                               |
| Tires type                               |          | Solid non-marking tires                                                                                                       |
| Standard tires                           |          | 600 x 190 mm                                                                                                                  |
| Drive wheels (front / rear)              |          | 0 / 2                                                                                                                         |
| Steering wheels (front / rear)           |          | 2 / 0                                                                                                                         |
| Braking wheels (front / rear)            |          | 0 / 2                                                                                                                         |
| Engine/Battery                           |          |                                                                                                                               |
| Electric engine power rating             |          | 2 x 3 kW                                                                                                                      |
| Lift motor power                         |          | 3.70 kW                                                                                                                       |
| Battery voltage                          |          | 48 V                                                                                                                          |
| Battery capacity                         |          | 240 Ah                                                                                                                        |
| Battery energy                           |          | 11 kW/h                                                                                                                       |
| On-board charger (V / A)                 |          | 48 V / 30 A                                                                                                                   |
| Miscellaneous                            |          |                                                                                                                               |
| Number of cycles with STD Battery (HIRD) |          | 46                                                                                                                            |
| Ground Pressure                          |          | 13.50 dan/cm2                                                                                                                 |
| Hydraulic Pressure                       |          | 200 bar                                                                                                                       |
| Hydraulic tank capacity                  |          | 15                                                                                                                            |
| Vibration on hands/arms                  |          | < 0.52 m/s²                                                                                                                   |
| Standards compliance                     |          |                                                                                                                               |
| This machine is in compliance with:      | (revised | opean directives: 2006/42/EC- Machinery<br>I EN280-1:2022) - 2004/108/EC (EMC) - EMC<br>cording to EN 12895 / 2015 +A1 / 2019 |

### Load Chart metric

150 AETJ-C 3D - Dimensional drawing