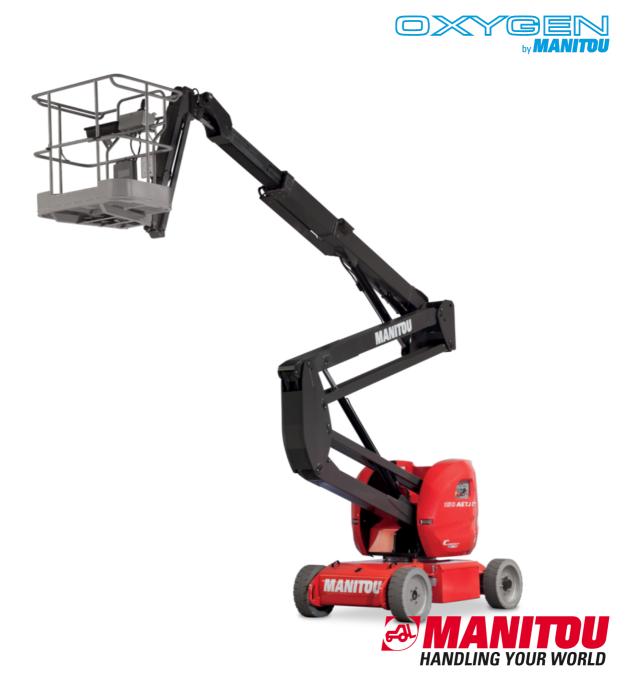

Technical sheet:

# 150 AETJ-C 3D

| Capacities                               |          | Metric                                                                                                                        |
|------------------------------------------|----------|-------------------------------------------------------------------------------------------------------------------------------|
| Working height                           | h21      | 14.60 m                                                                                                                       |
| Platform height                          | h7       | 12.60 m                                                                                                                       |
| Maximum outreach                         |          | 7.13 m                                                                                                                        |
| Overhang                                 |          | 7 m                                                                                                                           |
| Pendular arm rotation (left / right)     |          | -70 ° / 70 °                                                                                                                  |
| Pendular arm rotation (top / bottom)     |          | +65 ° / -65 °                                                                                                                 |
| Platform capacity                        | 0        | 220 kg                                                                                                                        |
| Turret rotation                          | ·        | 355 °                                                                                                                         |
| Platform rotation (right / left)         |          | 66 ° / 59 °                                                                                                                   |
| Number of people (indoor / outdoor)      |          | 2/2                                                                                                                           |
| Weight and dimensions                    |          | 2,72                                                                                                                          |
| Platform weight*                         |          | 7175 kg                                                                                                                       |
| Platform dimensions (length x width)     | lp / ep  | 1.20 m x 0.92 m                                                                                                               |
| , - ,                                    | h20      | 0.40 m                                                                                                                        |
| Floor height (access)                    | 11       | 6.05 m                                                                                                                        |
| Overall length                           |          |                                                                                                                               |
| Overall width                            | b1       | 1.50 m                                                                                                                        |
| Overall height                           | h17      | 1.97 m                                                                                                                        |
| Overall length (stowed)                  | 19       | 4.40 m                                                                                                                        |
| Overall height (stowed)                  | h18 ***  | 2.08 m                                                                                                                        |
| Jib length                               | l13      | 1.26 m                                                                                                                        |
| Counterweight offset (turret at 90Ű)     | a7       | 0.12 m                                                                                                                        |
| External turning radius                  | Wa3      | 3.96 m                                                                                                                        |
| Ground clearance at centre of wheelbase  | m2       | 0.14 m                                                                                                                        |
| Wheelbase                                | у        | 2 m                                                                                                                           |
| Performances                             |          |                                                                                                                               |
| Drive speed - stowed                     |          | 5 km/h                                                                                                                        |
| Drive speed - raised                     |          | 0.60 km/h                                                                                                                     |
| Gradeability                             |          | 22 %                                                                                                                          |
| Permissible leveling                     |          | 3 °                                                                                                                           |
| Wheels                                   |          |                                                                                                                               |
| Tires type                               |          | Solid non-marking tires                                                                                                       |
| Standard tires                           |          | 600 x 190 mm                                                                                                                  |
| Drive wheels (front / rear)              |          | 0 / 2                                                                                                                         |
| Steering wheels (front / rear)           |          | 2 / 0                                                                                                                         |
| Braking wheels (front / rear)            |          | 0 / 2                                                                                                                         |
| Engine/Battery                           |          |                                                                                                                               |
| Electric engine power rating             |          | 2 x 3 kW                                                                                                                      |
| Lift motor power                         |          | 3.70 kW                                                                                                                       |
| Battery voltage                          |          | 48 V                                                                                                                          |
| Battery capacity                         |          | 240 Ah                                                                                                                        |
| Battery energy                           |          | 11 kW/h                                                                                                                       |
| On-board charger (V / A)                 |          | 48 V / 30 A                                                                                                                   |
| Miscellaneous                            |          |                                                                                                                               |
| Number of cycles with STD Battery (HIRD) |          | 46                                                                                                                            |
| Ground Pressure                          |          | 13.50 dan/cm2                                                                                                                 |
| Hydraulic Pressure                       |          | 200 bar                                                                                                                       |
| Hydraulic tank capacity                  |          | 15                                                                                                                            |
| Vibration on hands/arms                  |          | < 0.52 m/s²                                                                                                                   |
| Standards compliance                     |          |                                                                                                                               |
| This machine is in compliance with:      | (revised | opean directives: 2006/42/EC- Machinery<br>I EN280-1:2022) - 2004/108/EC (EMC) - EMC<br>cording to EN 12895 / 2015 +A1 / 2019 |