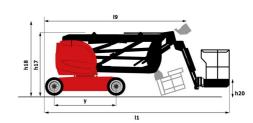

# 150 AETJ-C 3D

| Capacities                               |          | Metric                                                                                                                        |
|------------------------------------------|----------|-------------------------------------------------------------------------------------------------------------------------------|
| Working height                           | h21      | 14.60 m                                                                                                                       |
| Platform height                          | h7       | 12.60 m                                                                                                                       |
| Maximum outreach                         |          | 7.13 m                                                                                                                        |
| Overhang                                 |          | 7 m                                                                                                                           |
| Pendular arm rotation (left / right)     |          | -70 ° / 70 °                                                                                                                  |
| Pendular arm rotation (top / bottom)     |          | +65 ° / -65 °                                                                                                                 |
| Platform capacity                        | 0        | 220 kg                                                                                                                        |
| Turret rotation                          | ·        | 355 °                                                                                                                         |
| Platform rotation (right / left)         |          | 66 ° / 59 °                                                                                                                   |
| Number of people (indoor / outdoor)      |          | 2/2                                                                                                                           |
| Weight and dimensions                    |          | 2,72                                                                                                                          |
| Platform weight*                         |          | 7175 kg                                                                                                                       |
| Platform dimensions (length x width)     | lp / ep  | 1.20 m x 0.92 m                                                                                                               |
| , - ,                                    | h20      | 0.40 m                                                                                                                        |
| Floor height (access)                    | 11       | 6.05 m                                                                                                                        |
| Overall length                           |          |                                                                                                                               |
| Overall width                            | b1       | 1.50 m                                                                                                                        |
| Overall height                           | h17      | 1.97 m                                                                                                                        |
| Overall length (stowed)                  | 19       | 4.40 m                                                                                                                        |
| Overall height (stowed)                  | h18 ***  | 2.08 m                                                                                                                        |
| Jib length                               | l13      | 1.26 m                                                                                                                        |
| Counterweight offset (turret at 90Ű)     | a7       | 0.12 m                                                                                                                        |
| External turning radius                  | Wa3      | 3.96 m                                                                                                                        |
| Ground clearance at centre of wheelbase  | m2       | 0.14 m                                                                                                                        |
| Wheelbase                                | у        | 2 m                                                                                                                           |
| Performances                             |          |                                                                                                                               |
| Drive speed - stowed                     |          | 5 km/h                                                                                                                        |
| Drive speed - raised                     |          | 0.60 km/h                                                                                                                     |
| Gradeability                             |          | 22 %                                                                                                                          |
| Permissible leveling                     |          | 3 °                                                                                                                           |
| Wheels                                   |          |                                                                                                                               |
| Tires type                               |          | Solid non-marking tires                                                                                                       |
| Standard tires                           |          | 600 x 190 mm                                                                                                                  |
| Drive wheels (front / rear)              |          | 0 / 2                                                                                                                         |
| Steering wheels (front / rear)           |          | 2 / 0                                                                                                                         |
| Braking wheels (front / rear)            |          | 0 / 2                                                                                                                         |
| Engine/Battery                           |          |                                                                                                                               |
| Electric engine power rating             |          | 2 x 3 kW                                                                                                                      |
| Lift motor power                         |          | 3.70 kW                                                                                                                       |
| Battery voltage                          |          | 48 V                                                                                                                          |
| Battery capacity                         |          | 240 Ah                                                                                                                        |
| Battery energy                           |          | 11 kW/h                                                                                                                       |
| On-board charger (V / A)                 |          | 48 V / 30 A                                                                                                                   |
| Miscellaneous                            |          |                                                                                                                               |
| Number of cycles with STD Battery (HIRD) |          | 46                                                                                                                            |
| Ground Pressure                          |          | 13.50 dan/cm2                                                                                                                 |
| Hydraulic Pressure                       |          | 200 bar                                                                                                                       |
| Hydraulic tank capacity                  |          | 15                                                                                                                            |
| Vibration on hands/arms                  |          | < 0.52 m/s²                                                                                                                   |
| Standards compliance                     |          |                                                                                                                               |
| This machine is in compliance with:      | (revised | opean directives: 2006/42/EC- Machinery<br>I EN280-1:2022) - 2004/108/EC (EMC) - EMC<br>cording to EN 12895 / 2015 +A1 / 2019 |

### Load Chart metric

150 AETJ-C 3D - Dimensional drawing