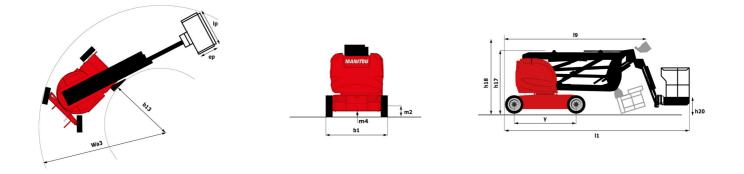

# 170 AETJ-L

| Capacities                                            |         | Metric                                                                                     |
|-------------------------------------------------------|---------|--------------------------------------------------------------------------------------------|
| /orking height                                        | h21     | 16.51 m                                                                                    |
| latform height                                        | h7      | 14.51 m                                                                                    |
| aximum outreach                                       |         | 9 m                                                                                        |
| verhang                                               |         | 7 m                                                                                        |
| endular arm rotation (top / bottom)                   |         | +70 ° / -70 °                                                                              |
| atform capacity                                       | Q       | 220 kg                                                                                     |
| urret rotation                                        |         | 355 °                                                                                      |
| atform rotation (right / left)                        |         | 66 ° / 59 °                                                                                |
| umber of people (indoor / outdoor)                    |         | 2 / 2                                                                                      |
| leight and dimensions                                 |         |                                                                                            |
| atform weight*                                        |         | 7225 kg                                                                                    |
| atform dimensions (length x width)                    | lp / ep | 1.20 m x 0.92 m                                                                            |
| oor height (access)                                   | h20     | 0.40 m                                                                                     |
| verall length                                         | 11      | 6.84 m                                                                                     |
| verall width                                          | b1      | 1.75 m                                                                                     |
| verall height                                         | h17     | 1.97 m                                                                                     |
| verall length (stowed)                                | 19      | 5.12 m                                                                                     |
| verall height (stowed)                                | h18 *** | 2.04 m                                                                                     |
|                                                       | 113     | 1.26 m                                                                                     |
| b length                                              |         |                                                                                            |
| ounterweight offset (turret at 90°)                   | a7      | 0.08 m                                                                                     |
| temal turning radius                                  | Wa3     | 4.30 m                                                                                     |
| round clearance at centre of wheelbase                | m2      | 0.14 m                                                                                     |
| /heelbase                                             | У       | 2 m                                                                                        |
| erformances                                           |         |                                                                                            |
| rive speed - stowed                                   |         | 5 km/h                                                                                     |
| rive speed - raised                                   |         | 0.60 km/h                                                                                  |
| radeability                                           |         | 22 %                                                                                       |
| ermissible leveling                                   |         | 3 °                                                                                        |
| heels                                                 |         |                                                                                            |
| res type                                              |         | Solid non-marking tires                                                                    |
| andard tires                                          |         | 24 x 7.5 in / 600 x 190 mm                                                                 |
| rive wheels (front / rear)                            |         | 0 / 2                                                                                      |
| eering wheels (front / rear)                          |         | 2 / 0                                                                                      |
| raking wheels (front / rear)                          |         | 0 / 2                                                                                      |
| ngine/Battery                                         |         |                                                                                            |
| ectric engine power rating                            |         | 2 x 3 kW                                                                                   |
| ft motor power                                        |         | 3.70 kW                                                                                    |
| attery voltage                                        |         | 48 V                                                                                       |
| attery nominal voltage / capacity                     |         | 48 V / 240 Ah                                                                              |
| attery energy                                         |         | 11 kW/h                                                                                    |
| n-board charger (V / A)                               |         | 48 V / 30 A                                                                                |
| iscellaneous                                          |         | 48 V / 30 A                                                                                |
|                                                       |         | 46                                                                                         |
| umber of cycles with STD Battery (HIRD)               |         | 46                                                                                         |
| round Pressure                                        |         | 16.60 dan/cm2                                                                              |
| ydraulic Pressure                                     |         | 200 bar                                                                                    |
| ydraulic tank capacity                                |         | 151                                                                                        |
| ibration on hands/arms                                |         | < 0.66 m/s²                                                                                |
| andards compliance his machine is in compliance with: |         | European directives: 2006/42/EC- Machinery<br>(revised EN280-1:2022) - 2004/108/EC (EMC) - |

#### Load Chart metric

170 AETJ-L - Dimensional drawing