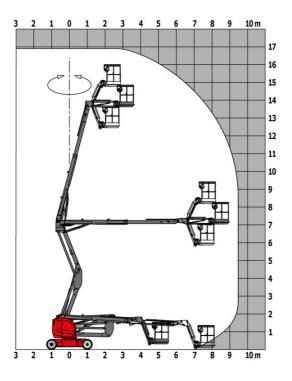

### 170 AETJ-L - Load chart

#### Load Chart metric

170 AETJ-L - Dimensional drawing