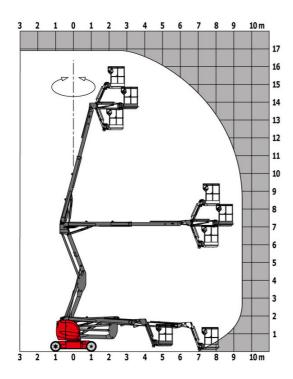

## 170 AETJ-L - Load chart

### Load Chart metric

170 AETJ-L - Dimensional drawing