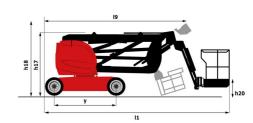

# 170 AETJ-L

|                                          | 176 AETJ-L Created on September 13, 2025 at 10.52                                                                        | AWIUIC    |
|------------------------------------------|--------------------------------------------------------------------------------------------------------------------------|-----------|
| Capacities                               | Metric                                                                                                                   |           |
| Working height                           | h21 16.51 m                                                                                                              |           |
| Platform height                          | h7 14.51 m                                                                                                               |           |
| Maximum outreach                         | 9 m                                                                                                                      |           |
| Overhang                                 | 7 m                                                                                                                      |           |
| Pendular arm rotation (top / bottom)     | +70 ° / -70 °                                                                                                            |           |
| Platform capacity                        | Q 220 kg                                                                                                                 |           |
| Turret rotation                          | 355 °                                                                                                                    |           |
| Platform rotation (right / left)         | 66°/59°                                                                                                                  |           |
| Number of people (indoor / outdoor)      | 2/2                                                                                                                      |           |
| Weight and dimensions                    |                                                                                                                          |           |
| Platform weight*                         | 7225 kg                                                                                                                  |           |
| Platform dimensions (length x width)     | lp / ep 1.20 m x 0.92 m                                                                                                  |           |
| Floor height (access)                    | h20 0.40 m                                                                                                               |           |
| Overall length                           | I1 6.84 m                                                                                                                |           |
| Overall width                            | b1 1.75 m                                                                                                                |           |
| Overall height                           | h17 1.97 m                                                                                                               |           |
| Overall length (stowed)                  | 117 1.57 til                                                                                                             |           |
| Overall height (stowed)                  | h18 *** 2.04 m                                                                                                           |           |
| Jib length                               | 113 1.26 m                                                                                                               |           |
| Counterweight offset (turret at 90Ű)     | a7 0.08 m                                                                                                                |           |
| External turning radius                  | Wa3 4.30 m                                                                                                               |           |
| 5                                        |                                                                                                                          |           |
| Ground clearance at centre of wheelbase  | m2 0.14 m                                                                                                                |           |
| Wheelbase                                | y 2 m                                                                                                                    |           |
| Performances                             |                                                                                                                          |           |
| Drive speed - stowed                     | 5 km/h                                                                                                                   |           |
| Drive speed - raised                     | 0.60 km/h                                                                                                                |           |
| Gradeability                             | 22 %                                                                                                                     |           |
| Permissible leveling                     | 3 °                                                                                                                      |           |
| Wheels                                   |                                                                                                                          |           |
| Tires type                               | Solid non-marking tires                                                                                                  |           |
| Standard tires                           | 24 x 7.5 in / 600 x 190 mm                                                                                               |           |
| Drive wheels (front / rear)              | 0/2                                                                                                                      |           |
| Steering wheels (front / rear)           | 2/0                                                                                                                      |           |
| Braking wheels (front / rear)            | 0/2                                                                                                                      |           |
| Engine/Battery                           |                                                                                                                          |           |
| Electric engine power rating             | 2 x 3 kW                                                                                                                 |           |
| Lift motor power                         | 3.70 kW                                                                                                                  |           |
| Battery voltage                          | 48 V                                                                                                                     |           |
| Battery nominal voltage / capacity       | 48 V / 240 Ah                                                                                                            |           |
| Battery energy                           | 11 kW/h                                                                                                                  |           |
| On-board charger (V / A)                 | 48 V / 30 A                                                                                                              |           |
| Miscellaneous                            |                                                                                                                          |           |
| Number of cycles with STD Battery (HIRD) | 46                                                                                                                       |           |
| Ground Pressure                          | 16.60 dan/cm2                                                                                                            |           |
| Hydraulic Pressure                       | 200 bar                                                                                                                  |           |
| Hydraulic tank capacity                  | 15                                                                                                                       |           |
| Vibration on hands/arms                  | < 0.66 m/s²                                                                                                              |           |
| Standards compliance                     |                                                                                                                          |           |
| This machine is in compliance with:      | European directives: 2006/42/EC- Mac<br>(revised EN280-1:2022) - 2004/108/EC (EM<br>according to EN 12895 / 2015 +A1 / 2 | MC) - EMC |

### Load Chart metric

170 AETJ-L - Dimensional drawing