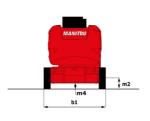

# 170 AETJ-L

|                                          | 176 AETJ-L Created on September 13, 2025 at 10.52                                                                        | AWIUIC    |
|------------------------------------------|--------------------------------------------------------------------------------------------------------------------------|-----------|
| Capacities                               | Metric                                                                                                                   |           |
| Working height                           | h21 16.51 m                                                                                                              |           |
| Platform height                          | h7 14.51 m                                                                                                               |           |
| Maximum outreach                         | 9 m                                                                                                                      |           |
| Overhang                                 | 7 m                                                                                                                      |           |
| Pendular arm rotation (top / bottom)     | +70 ° / -70 °                                                                                                            |           |
| Platform capacity                        | Q 220 kg                                                                                                                 |           |
| Turret rotation                          | 355 °                                                                                                                    |           |
| Platform rotation (right / left)         | 66°/59°                                                                                                                  |           |
| Number of people (indoor / outdoor)      | 2/2                                                                                                                      |           |
| Weight and dimensions                    |                                                                                                                          |           |
| Platform weight*                         | 7225 kg                                                                                                                  |           |
| Platform dimensions (length x width)     | lp / ep 1.20 m x 0.92 m                                                                                                  |           |
| Floor height (access)                    | h20 0.40 m                                                                                                               |           |
| Overall length                           | I1 6.84 m                                                                                                                |           |
| Overall width                            | b1 1.75 m                                                                                                                |           |
| Overall height                           | h17 1.97 m                                                                                                               |           |
| Overall length (stowed)                  | 117 1.57 til                                                                                                             |           |
| Overall height (stowed)                  | h18 *** 2.04 m                                                                                                           |           |
| Jib length                               | 113 1.26 m                                                                                                               |           |
| Counterweight offset (turret at 90Ű)     | a7 0.08 m                                                                                                                |           |
| External turning radius                  | Wa3 4.30 m                                                                                                               |           |
| 5                                        |                                                                                                                          |           |
| Ground clearance at centre of wheelbase  | m2 0.14 m                                                                                                                |           |
| Wheelbase                                | y 2 m                                                                                                                    |           |
| Performances                             |                                                                                                                          |           |
| Drive speed - stowed                     | 5 km/h                                                                                                                   |           |
| Drive speed - raised                     | 0.60 km/h                                                                                                                |           |
| Gradeability                             | 22 %                                                                                                                     |           |
| Permissible leveling                     | 3 °                                                                                                                      |           |
| Wheels                                   |                                                                                                                          |           |
| Tires type                               | Solid non-marking tires                                                                                                  |           |
| Standard tires                           | 24 x 7.5 in / 600 x 190 mm                                                                                               |           |
| Drive wheels (front / rear)              | 0/2                                                                                                                      |           |
| Steering wheels (front / rear)           | 2/0                                                                                                                      |           |
| Braking wheels (front / rear)            | 0/2                                                                                                                      |           |
| Engine/Battery                           |                                                                                                                          |           |
| Electric engine power rating             | 2 x 3 kW                                                                                                                 |           |
| Lift motor power                         | 3.70 kW                                                                                                                  |           |
| Battery voltage                          | 48 V                                                                                                                     |           |
| Battery nominal voltage / capacity       | 48 V / 240 Ah                                                                                                            |           |
| Battery energy                           | 11 kW/h                                                                                                                  |           |
| On-board charger (V / A)                 | 48 V / 30 A                                                                                                              |           |
| Miscellaneous                            |                                                                                                                          |           |
| Number of cycles with STD Battery (HIRD) | 46                                                                                                                       |           |
| Ground Pressure                          | 16.60 dan/cm2                                                                                                            |           |
| Hydraulic Pressure                       | 200 bar                                                                                                                  |           |
| Hydraulic tank capacity                  | 15                                                                                                                       |           |
| Vibration on hands/arms                  | < 0.66 m/s²                                                                                                              |           |
| Standards compliance                     |                                                                                                                          |           |
| This machine is in compliance with:      | European directives: 2006/42/EC- Mac<br>(revised EN280-1:2022) - 2004/108/EC (EM<br>according to EN 12895 / 2015 +A1 / 2 | MC) - EMC |