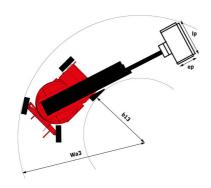

# 170 AETJ-L

|                                          | 176 AETJ-L Created on September 13, 2025 at 10.52                                                                        | AWIUIC    |
|------------------------------------------|--------------------------------------------------------------------------------------------------------------------------|-----------|
| Capacities                               | Metric                                                                                                                   |           |
| Working height                           | h21 16.51 m                                                                                                              |           |
| Platform height                          | h7 14.51 m                                                                                                               |           |
| Maximum outreach                         | 9 m                                                                                                                      |           |
| Overhang                                 | 7 m                                                                                                                      |           |
| Pendular arm rotation (top / bottom)     | +70 ° / -70 °                                                                                                            |           |
| Platform capacity                        | Q 220 kg                                                                                                                 |           |
| Turret rotation                          | 355 °                                                                                                                    |           |
| Platform rotation (right / left)         | 66°/59°                                                                                                                  |           |
| Number of people (indoor / outdoor)      | 2/2                                                                                                                      |           |
| Weight and dimensions                    |                                                                                                                          |           |
| Platform weight*                         | 7225 kg                                                                                                                  |           |
| Platform dimensions (length x width)     | lp / ep 1.20 m x 0.92 m                                                                                                  |           |
| Floor height (access)                    | h20 0.40 m                                                                                                               |           |
| Overall length                           | I1 6.84 m                                                                                                                |           |
| Overall width                            | b1 1.75 m                                                                                                                |           |
| Overall height                           | h17 1.97 m                                                                                                               |           |
| Overall length (stowed)                  | 117 1.57 til                                                                                                             |           |
| Overall height (stowed)                  | h18 *** 2.04 m                                                                                                           |           |
| Jib length                               | 113 1.26 m                                                                                                               |           |
| Counterweight offset (turret at 90Ű)     | a7 0.08 m                                                                                                                |           |
| External turning radius                  | Wa3 4.30 m                                                                                                               |           |
| 5                                        |                                                                                                                          |           |
| Ground clearance at centre of wheelbase  | m2 0.14 m                                                                                                                |           |
| Wheelbase                                | y 2 m                                                                                                                    |           |
| Performances                             |                                                                                                                          |           |
| Drive speed - stowed                     | 5 km/h                                                                                                                   |           |
| Drive speed - raised                     | 0.60 km/h                                                                                                                |           |
| Gradeability                             | 22 %                                                                                                                     |           |
| Permissible leveling                     | 3 °                                                                                                                      |           |
| Wheels                                   |                                                                                                                          |           |
| Tires type                               | Solid non-marking tires                                                                                                  |           |
| Standard tires                           | 24 x 7.5 in / 600 x 190 mm                                                                                               |           |
| Drive wheels (front / rear)              | 0/2                                                                                                                      |           |
| Steering wheels (front / rear)           | 2/0                                                                                                                      |           |
| Braking wheels (front / rear)            | 0/2                                                                                                                      |           |
| Engine/Battery                           |                                                                                                                          |           |
| Electric engine power rating             | 2 x 3 kW                                                                                                                 |           |
| Lift motor power                         | 3.70 kW                                                                                                                  |           |
| Battery voltage                          | 48 V                                                                                                                     |           |
| Battery nominal voltage / capacity       | 48 V / 240 Ah                                                                                                            |           |
| Battery energy                           | 11 kW/h                                                                                                                  |           |
| On-board charger (V / A)                 | 48 V / 30 A                                                                                                              |           |
| Miscellaneous                            |                                                                                                                          |           |
| Number of cycles with STD Battery (HIRD) | 46                                                                                                                       |           |
| Ground Pressure                          | 16.60 dan/cm2                                                                                                            |           |
| Hydraulic Pressure                       | 200 bar                                                                                                                  |           |
| Hydraulic tank capacity                  | 15                                                                                                                       |           |
| Vibration on hands/arms                  | < 0.66 m/s²                                                                                                              |           |
| Standards compliance                     |                                                                                                                          |           |
| This machine is in compliance with:      | European directives: 2006/42/EC- Mac<br>(revised EN280-1:2022) - 2004/108/EC (EM<br>according to EN 12895 / 2015 +A1 / 2 | MC) - EMC |