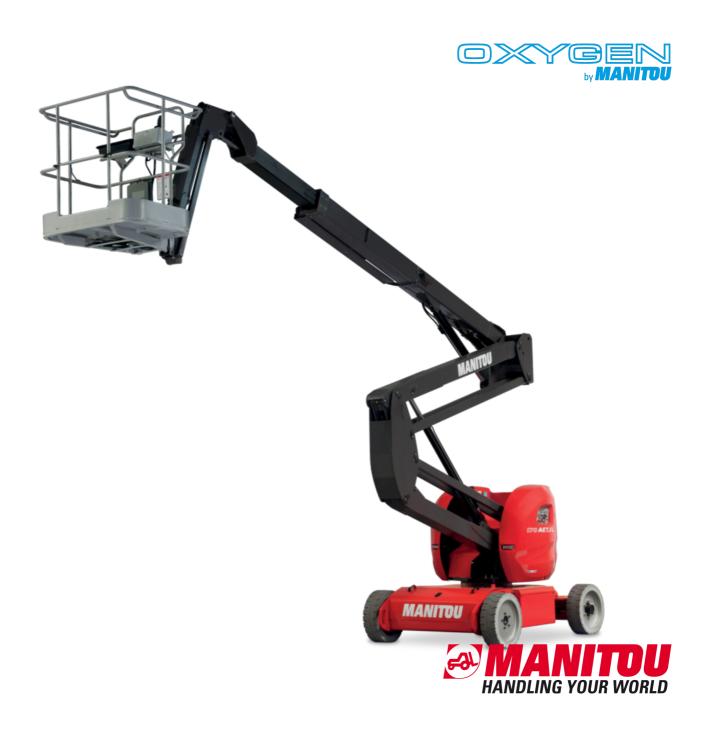

Technical sheet:

# 170 AETJ-L

|                                          | 176 AETJ-L Created on September 13, 2025 at 10.52                                                                        | AWIUIC    |
|------------------------------------------|--------------------------------------------------------------------------------------------------------------------------|-----------|
| Capacities                               | Metric                                                                                                                   |           |
| Working height                           | h21 16.51 m                                                                                                              |           |
| Platform height                          | h7 14.51 m                                                                                                               |           |
| Maximum outreach                         | 9 m                                                                                                                      |           |
| Overhang                                 | 7 m                                                                                                                      |           |
| Pendular arm rotation (top / bottom)     | +70 ° / -70 °                                                                                                            |           |
| Platform capacity                        | Q 220 kg                                                                                                                 |           |
| Turret rotation                          | 355 °                                                                                                                    |           |
| Platform rotation (right / left)         | 66°/59°                                                                                                                  |           |
| Number of people (indoor / outdoor)      | 2/2                                                                                                                      |           |
| Weight and dimensions                    |                                                                                                                          |           |
| Platform weight*                         | 7225 kg                                                                                                                  |           |
| Platform dimensions (length x width)     | lp / ep 1.20 m x 0.92 m                                                                                                  |           |
| Floor height (access)                    | h20 0.40 m                                                                                                               |           |
| Overall length                           | I1 6.84 m                                                                                                                |           |
| Overall width                            | b1 1.75 m                                                                                                                |           |
| Overall height                           | h17 1.97 m                                                                                                               |           |
| Overall length (stowed)                  | 117 1.57 til                                                                                                             |           |
| Overall height (stowed)                  | h18 *** 2.04 m                                                                                                           |           |
| Jib length                               | 113 1.26 m                                                                                                               |           |
| Counterweight offset (turret at 90Ű)     | a7 0.08 m                                                                                                                |           |
| External turning radius                  | Wa3 4.30 m                                                                                                               |           |
| 5                                        |                                                                                                                          |           |
| Ground clearance at centre of wheelbase  | m2 0.14 m                                                                                                                |           |
| Wheelbase                                | y 2 m                                                                                                                    |           |
| Performances                             |                                                                                                                          |           |
| Drive speed - stowed                     | 5 km/h                                                                                                                   |           |
| Drive speed - raised                     | 0.60 km/h                                                                                                                |           |
| Gradeability                             | 22 %                                                                                                                     |           |
| Permissible leveling                     | 3 °                                                                                                                      |           |
| Wheels                                   |                                                                                                                          |           |
| Tires type                               | Solid non-marking tires                                                                                                  |           |
| Standard tires                           | 24 x 7.5 in / 600 x 190 mm                                                                                               |           |
| Drive wheels (front / rear)              | 0/2                                                                                                                      |           |
| Steering wheels (front / rear)           | 2/0                                                                                                                      |           |
| Braking wheels (front / rear)            | 0/2                                                                                                                      |           |
| Engine/Battery                           |                                                                                                                          |           |
| Electric engine power rating             | 2 x 3 kW                                                                                                                 |           |
| Lift motor power                         | 3.70 kW                                                                                                                  |           |
| Battery voltage                          | 48 V                                                                                                                     |           |
| Battery nominal voltage / capacity       | 48 V / 240 Ah                                                                                                            |           |
| Battery energy                           | 11 kW/h                                                                                                                  |           |
| On-board charger (V / A)                 | 48 V / 30 A                                                                                                              |           |
| Miscellaneous                            |                                                                                                                          |           |
| Number of cycles with STD Battery (HIRD) | 46                                                                                                                       |           |
| Ground Pressure                          | 16.60 dan/cm2                                                                                                            |           |
| Hydraulic Pressure                       | 200 bar                                                                                                                  |           |
| Hydraulic tank capacity                  | 15                                                                                                                       |           |
| Vibration on hands/arms                  | < 0.66 m/s²                                                                                                              |           |
| Standards compliance                     |                                                                                                                          |           |
| This machine is in compliance with:      | European directives: 2006/42/EC- Mac<br>(revised EN280-1:2022) - 2004/108/EC (EM<br>according to EN 12895 / 2015 +A1 / 2 | MC) - EMC |