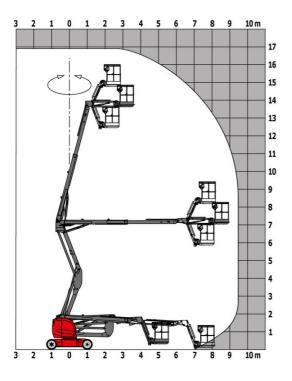

## 170 AETJ-L - Load chart

### Load Chart metric

170 AETJ-L - Dimensional drawing