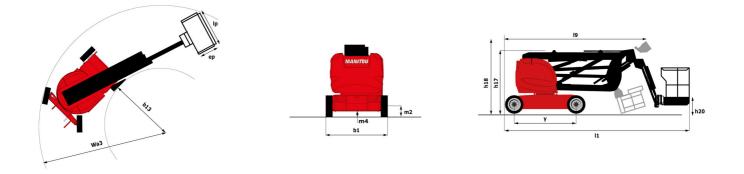

# 170 AETJ-L

|                                                          | <b>170 AETJ-L</b> Created on August 12, 2025 at 2:03                                                                    |           |
|----------------------------------------------------------|-------------------------------------------------------------------------------------------------------------------------|-----------|
| Capacities                                               | Metric                                                                                                                  |           |
| Working height                                           | h21 16.51 m                                                                                                             |           |
| Platform height                                          | h7 14.51 m                                                                                                              |           |
| Maximum outreach                                         | 9 m                                                                                                                     |           |
| Overhang                                                 | 7 m                                                                                                                     |           |
| Pendular arm rotation (top / bottom)                     | +70 ° / -70 °                                                                                                           |           |
| Platform capacity                                        | Q 220 kg                                                                                                                |           |
| Turret rotation                                          | 355 °                                                                                                                   |           |
| Platform rotation (right / left)                         | 66 ° / 59 °                                                                                                             |           |
| Number of people (indoor / outdoor)                      | 2/2                                                                                                                     |           |
| Weight and dimensions                                    |                                                                                                                         |           |
| Platform weight*                                         | 7225 kg                                                                                                                 |           |
| Platform dimensions (length x width)                     | lp / ep 1.20 m x 0.92 m                                                                                                 |           |
| Floor height (access)                                    | h20 0.40 m                                                                                                              |           |
| Overall length                                           | l1 6.84 m                                                                                                               |           |
| Overall width                                            | b1 1.75 m                                                                                                               |           |
| Overall height                                           | h17 1.97 m                                                                                                              |           |
| Overall length (stowed)                                  | l9 5.12 m                                                                                                               |           |
| Overall height (stowed)                                  | h18 *** 2.04 m                                                                                                          |           |
| Jib length                                               | l13 1.26 m                                                                                                              |           |
| Counterweight offset (turret at 90°)                     | a7 0.08 m                                                                                                               |           |
| External turning radius                                  | Wa3 4.30 m                                                                                                              |           |
| Ground clearance at centre of wheelbase                  | m2 0.14 m                                                                                                               |           |
| Wheelbase                                                | y 2 m                                                                                                                   |           |
| Performances                                             | y 2                                                                                                                     |           |
| Drive speed - stowed                                     | 5 km/h                                                                                                                  |           |
| Drive speed - raised                                     | 0.60 km/h                                                                                                               |           |
| Gradeability                                             | 22 %                                                                                                                    |           |
| Permissible leveling                                     | <br>3 °                                                                                                                 |           |
| Wheels                                                   |                                                                                                                         |           |
| Tires type                                               | Solid non-marking tires                                                                                                 |           |
| Standard tires                                           | 24 x 7.5 in / 600 x 190 mm                                                                                              |           |
| Drive wheels (front / rear)                              | 0 / 2                                                                                                                   |           |
| Steering wheels (front / rear)                           | 2/0                                                                                                                     |           |
| Braking wheels (front / rear)                            | 0/2                                                                                                                     |           |
| Engine/Battery                                           | 072                                                                                                                     |           |
| Electric engine power rating                             | 2 x 3 kW                                                                                                                |           |
| Lift motor power                                         | 3.70 kW                                                                                                                 |           |
| Battery voltage                                          | 48 V                                                                                                                    |           |
| Battery nominal voltage / capacity                       | 48 V / 240 Ah                                                                                                           |           |
| Battery energy                                           | 11 kW/h                                                                                                                 |           |
|                                                          |                                                                                                                         |           |
| On-board charger (V / A)<br>Miscellaneous                | 48 V / 30 A                                                                                                             | _         |
| Number of cycles with STD Battery (HIRD)                 | 46                                                                                                                      |           |
| Ground Pressure                                          | 40<br>16.60 dan/cm2                                                                                                     |           |
| Hydraulic Pressure                                       | 200 bar                                                                                                                 |           |
| Hydraulic tank capacity                                  | 15 l                                                                                                                    |           |
| Hydraulic tank capacity<br>Vibration on hands/arms       |                                                                                                                         |           |
| vidration on nanos/arms<br>Standards compliance          | < 0.66 m/s²                                                                                                             |           |
| Standards compliance This machine is in compliance with: | European directives: 2006/42/EC- Mac<br>(revised EN280-1:2022) - 2004/108/EC (El<br>according to EN 12895 / 2015 + A1 / | MC) - EMC |

### Load Chart metric

170 AETJ-L - Dimensional drawing