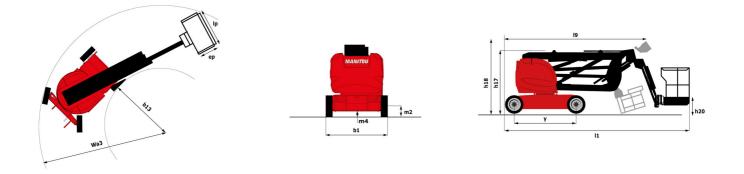

### 170 AETJ-L Created on September 13, 2025 at 10:45 AM UTC

|                                          | TOAETJ-L Clealed on Septem | Jei 13, 2023 al 10.45 Aivi 010                                                                        |  |
|------------------------------------------|----------------------------|-------------------------------------------------------------------------------------------------------|--|
| Capacities                               |                            | Metric                                                                                                |  |
| Working height                           | h21                        | 16.51 m                                                                                               |  |
| Platform height                          | h7                         | 14.51 m                                                                                               |  |
| Maximum outreach                         |                            | 9 m                                                                                                   |  |
| Overhang                                 |                            | 7 m                                                                                                   |  |
| Pendular arm rotation (top / bottom)     |                            | +70 ° / -70 °                                                                                         |  |
| Platform capacity                        | Q                          | 220 kg                                                                                                |  |
| Turret rotation                          |                            | 355 °                                                                                                 |  |
| Platform rotation (right / left)         |                            | 66 ° / 59 °                                                                                           |  |
| Number of people (indoor / outdoor)      |                            | 2/2                                                                                                   |  |
| Weight and dimensions                    |                            |                                                                                                       |  |
| Platform weight*                         |                            | 7225 kg                                                                                               |  |
| Platform dimensions (length x width)     | lp / ep                    | 1.20 m x 0.92 m                                                                                       |  |
| Floor height (access)                    | h20                        | 0.40 m                                                                                                |  |
| Overall length                           | 11                         | 6.84 m                                                                                                |  |
| Overall width                            | b1                         | 1.75 m                                                                                                |  |
| Overall height                           | h17                        | 1.97 m                                                                                                |  |
| Overall length (stowed)                  | 19                         | 5.12 m                                                                                                |  |
| Overall height (stowed)                  | h18 ***                    | 2.04 m                                                                                                |  |
| Jib length                               | 113                        | 1.26 m                                                                                                |  |
| Counterweight offset (turret at 90Ű)     | a7                         | 0.08 m                                                                                                |  |
|                                          | Wa3                        | 4.30 m                                                                                                |  |
| External turning radius                  |                            |                                                                                                       |  |
| Ground clearance at centre of wheelbase  | m2                         | 0.14 m                                                                                                |  |
| Wheelbase                                | у                          | 2 m                                                                                                   |  |
| Performances                             |                            | E lung (h                                                                                             |  |
| Drive speed - stowed                     |                            | 5 km/h                                                                                                |  |
| Drive speed - raised                     |                            | 0.60 km/h                                                                                             |  |
| Gradeability                             |                            | 22 %                                                                                                  |  |
| Permissible leveling                     |                            | 3 °                                                                                                   |  |
| Wheels The two                           |                            |                                                                                                       |  |
| Tires type                               |                            | Solid non-marking tires                                                                               |  |
| Standard tires                           | 24                         | 24 x 7.5 in / 600 x 190 mm                                                                            |  |
| Drive wheels (front / rear)              |                            | 0/2                                                                                                   |  |
| Steering wheels (front / rear)           |                            | 2/0                                                                                                   |  |
| Braking wheels (front / rear)            |                            | 0 / 2                                                                                                 |  |
| Engine/Battery                           |                            |                                                                                                       |  |
| Electric engine power rating             |                            | 2 x 3 kW                                                                                              |  |
| Lift motor power                         |                            | 3.70 kW                                                                                               |  |
| Battery voltage                          |                            | 48 V                                                                                                  |  |
| Battery nominal voltage / capacity       |                            | 48 V / 240 Ah                                                                                         |  |
| Battery energy                           |                            | 11 kW/h                                                                                               |  |
| On-board charger (V / A)                 |                            | 48 V / 30 A                                                                                           |  |
| Miscellaneous                            |                            |                                                                                                       |  |
| Number of cycles with STD Battery (HIRD) |                            | 46                                                                                                    |  |
| Ground Pressure                          |                            | 16.60 dan/cm2                                                                                         |  |
| Hydraulic Pressure                       |                            | 200 bar                                                                                               |  |
| Hydraulic tank capacity                  |                            | 15                                                                                                    |  |
| Vibration on hands/arms                  |                            | < 0.66 m/s²                                                                                           |  |
| Standards compliance                     |                            |                                                                                                       |  |
| This machine is in compliance with:      | (revised EN280             | rectives: 2006/42/EC- Machinery<br>1:2022) - 2004/108/EC (EMC) - EMC<br>to EN 12895 / 2015 +A1 / 2019 |  |