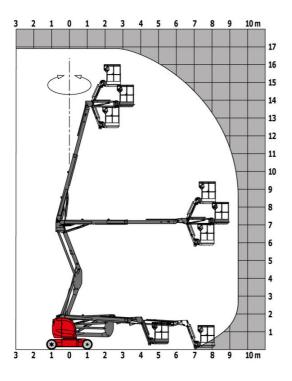

## 170 AETJ-L - Load chart

## Load Chart metric

170 AETJ-L - Dimensional drawing