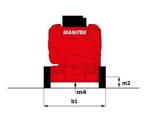

|                                                                                                                                      |

<sup>\*</sup>Varies according to options and standards of the country to which the machine is delivered

### 170 AETJ-L - Load chart

### Load Chart metric



# 170 AETJ-L - Dimensional drawing







## **Equipment**

### 230V Predisposition Audible alarm and illuminated indicator lamp (leveling, overload, lowering) CAN bus technology Easy Link with 2 year Service Emergency stop button in platform and on frame Horn in the platform Manual emergency lowering Multi-function smartview display Multi-voltage integrated charger Negative-type braking on rear wheels Non-marking rubber tyres Pendular arm Platform with open-work floor Proportional controls Secondary Protection System (SPS) Slinging and securing rings Tool box in platform Traction battery Travel possible at maximum height

#### Optional 110 or 230V plug with differential circuit breaker Audio warning on all motion Audio warning on movement Biodegradable hydraulic oil - Grade 32 Centralized filling of the battery Cold weather p