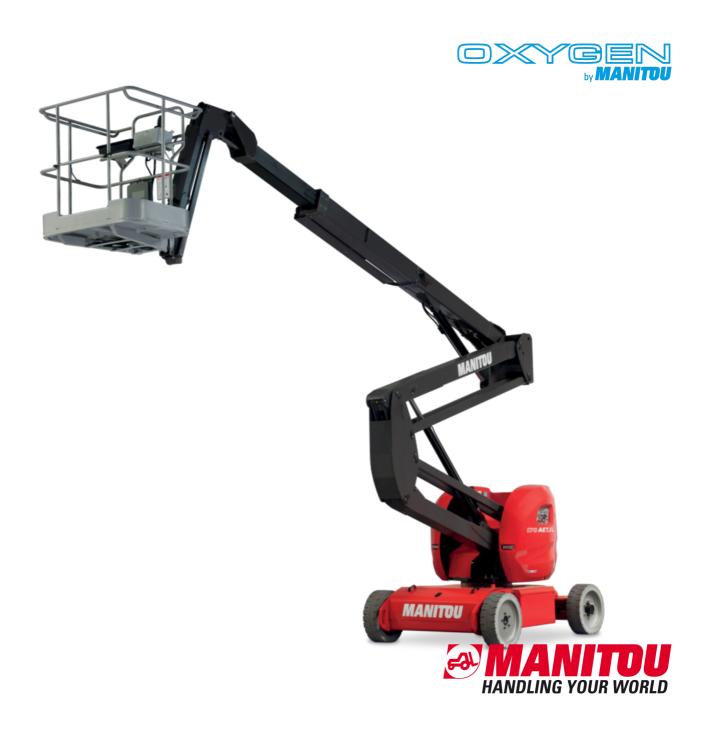

Technical sheet:

# 170 AETJ-L



|