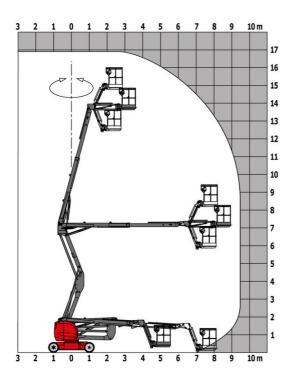

|                                                                                                                                      |

<sup>\*</sup>Varies according to options and standards of the country to which the machine is delivered

### 170 AETJ-L - Load chart

### Load Chart metric



# 170 AETJ-L - Dimensional drawing







## **Equipment**

### 230V Predisposition Audible alarm and illuminated indicator lamp (leveling, overload, lowering) CAN bus technology Easy Link with 2 year Service Emergency stop button in platform and on frame Horn in the platform Manual emergency lowering Multi-function smartview display Multi-voltage integrated charger Negative-type braking on rear wheels Non-marking rubber tyres Pendular arm Platform with open-work floor Proportional controls Secondary Protection System (SPS) Slinging and securing rings Tool box in platform Traction battery Travel possible at maximum height

#### Optional 110 or 230V plug with differential circuit breaker Audio warning on all motion Audio warning on movement Biodegradable hydraulic oil - Grade 32 Centraliz