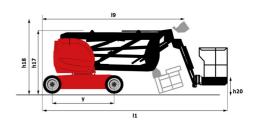

|                                                                                                                                      |

<sup>\*</sup>Varies according to options and standards of the country to which the machine is delivered

### 170 AETJ-L - Load chart

### Load Chart metric



# 170 AETJ-L - Dimensional drawing







## **Equipment**

### 230V Predisposition Audible alarm and illuminated indicator lamp (leveling, overload, lowering) CAN bus technology Easy Link with 2 year Service Emergency stop button in platform and on frame Horn in the platform Manual emergency lowering Multi-function smartview display Multi-voltage integrated charger Negative-type braking on rear wheels Non-marking rubber tyres Pendular arm Platform with open-work floor Proportional controls Secondary Protection System (SPS) Slinging and securing rings Tool box in platform Traction battery Travel possible at maximum height

#### Optional 110 or 230V plug with differential circuit breaker Audio warning on all motion Audio warning on movement Biodegradable hydraulic oil - Grade 32 Centralized filling of the battery Cold weather pro