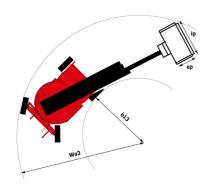

|                                                                                                                                      |

<sup>\*</sup>Varies according to options and standards of the country to which the machine is delivered

### 170 AETJ-L - Load chart

### Load Chart metric



# 170 AETJ-L - Dimensional drawing







## **Equipment**

### 230V Predisposition Audible alarm and illuminated indicator lamp (leveling, overload, lowering) CAN bus technology Easy Link with 2 year Service Emergency stop button in platform and on frame Horn in the platform Manual emergency lowering Multi-function smartview display Multi-voltage integrated charger Negative-type braking on rear wheels Non-marking rubber tyres Pendular arm Platform with open-work floor Proportional controls Secondary Protection System (SPS) Slinging and securing rings Tool box in platform Traction battery Travel possible at maximum height

#### Optional 110 or 230V plug with differential circuit breaker Audio warning on all motion Audio warning on movement Biodegradable hydraulic oil - Grade 32 Centralized filling of the battery Cold weather