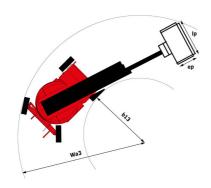

|                                                                                                                                      |

<sup>\*</sup>Varies according to options and standards of the country to which the machine is delivered

### 170 AETJ-L - Load chart

### Load Chart metric



# 170 AETJ-L - Dimensional drawing







## **Equipment**

### 230V Predisposition Audible alarm and illuminated indicator lamp (leveling, overload, lowering) CAN bus technology Easy Link with 2 year Service Emergency stop button in platform and on frame Horn in the platform Manual emergency lowering Multi-function smartview display Multi-voltage integrated charger Negative-type braking on rear wheels Non-marking rubber tyres Pendular arm Platform with open-work floor Proportional controls Secondary Protection System (SPS) Slinging and securing rings Tool box in platform Traction battery Travel possible at maximum height

#### Optional 110 or 230V plug with differential circuit breaker Audio warning on all motion Audio warning on movement Biodegradable hydraulic oil - Grade 32 Centralized filling of the battery Cold weather