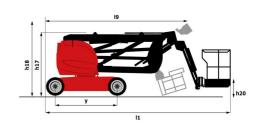

|                                                                                                                                      |

<sup>\*</sup>Varies according to options and standards of the country to which the machine is delivered

### 170 AETJ-L - Load chart

### Load Chart metric



# 170 AETJ-L - Dimensional drawing







## **Equipment**

### 230V Predisposition Audible alarm and illuminated indicator lamp (leveling, overload, lowering) CAN bus technology Easy Link with 2 year Service Emergency stop button in platform and on frame Horn in the platform Manual emergency lowering Multi-function smartview display Multi-voltage integrated charger Negative-type braking on rear wheels Non-marking rubber tyres Pendular arm Platform with open-work floor Proportional controls Secondary Protection System (SPS) Slinging and securing rings Tool box in platform Traction battery Travel possible at maximum height

#### Optional 110 or 230V plug with differential circuit breaker Audio warning on all motion Audio warning on movement Biodegradable hydraulic oil - Grade 32 Centralized filling of the battery Cold weather pro