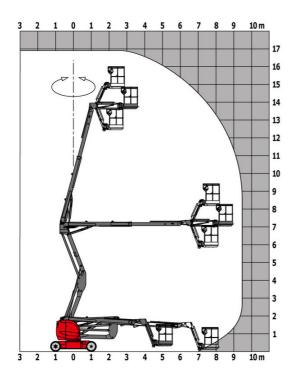

|                                                                                                                                      |

<sup>\*</sup>Varies according to options and standards of the country to which the machine is delivered

### 170 AETJ-L - Load chart

### Load Chart metric



# 170 AETJ-L - Dimensional drawing







## **Equipment**

### 230V Predisposition Audible alarm and illuminated indicator lamp (leveling, overload, lowering) CAN bus technology Easy Link with 2 year Service Emergency stop button in platform and on frame Horn in the platform Manual emergency lowering Multi-function smartview display Multi-voltage integrated charger Negative-type braking on rear wheels Non-marking rubber tyres Pendular arm Platform with open-work floor Proportional controls Secondary Protection System (SPS) Slinging and securing rings Tool box in platform Traction battery Travel possible at maximum height

#### Optional 110 or 230V plug with differential circuit breaker Audio warning on all motion Audio warning on movement Biodegradable hydraulic oil - Grade 32 Centraliz