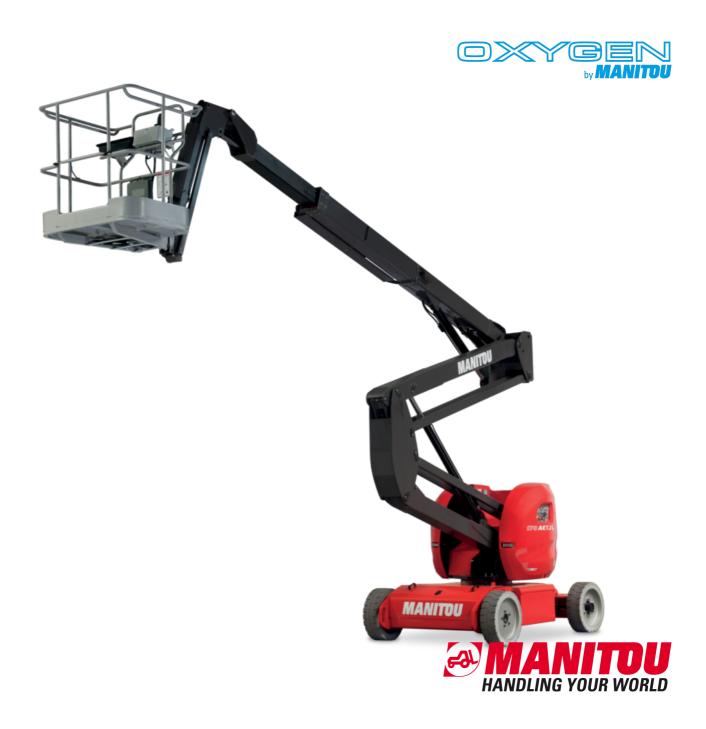

Technical sheet:

# 170 AETJ-L



|