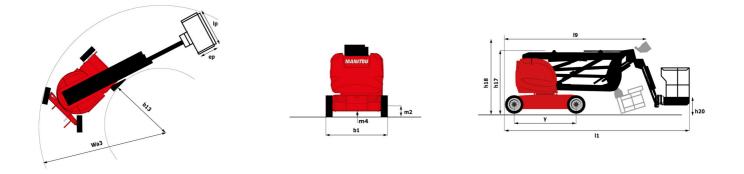

### 170 AETJ-L Created on September 10, 2025 at 5:03 AM UTC

|                                          | <b>170 AETJ-L</b> Created on September 10, 2025 at 5:0                                                              |            |
|------------------------------------------|---------------------------------------------------------------------------------------------------------------------|------------|
| Capacities                               | Metric                                                                                                              |            |
| Working height                           | h21 16.51 m                                                                                                         |            |
| Platform height                          | h7 14.51 m                                                                                                          |            |
| Maximum outreach                         | 9 m                                                                                                                 |            |
| Overhang                                 | 7 m                                                                                                                 |            |
| Pendular arm rotation (top / bottom)     | +70 ° / -70 °                                                                                                       |            |
| Platform capacity                        | Q 220 kg                                                                                                            |            |
| Turret rotation                          | 355 °                                                                                                               |            |
| Platform rotation (right / left)         | 66 ° / 59 °                                                                                                         |            |
| Number of people (indoor / outdoor)      | 2/2                                                                                                                 |            |
| Weight and dimensions                    |                                                                                                                     |            |
| Platform weight*                         | 7225 kg                                                                                                             |            |
| Platform dimensions (length x width)     | lp / ep 1.20 m x 0.92 m                                                                                             |            |
| Floor height (access)                    | h20 0.40 m                                                                                                          |            |
| Overall length                           | l1 6.84 m                                                                                                           |            |
| Overall width                            | b1 1.75 m                                                                                                           |            |
| Overall height                           | h17 1.97 m                                                                                                          |            |
| Overall length (stowed)                  | l9 5.12 m                                                                                                           |            |
| Overall height (stowed)                  | h18 *** 2.04 m                                                                                                      |            |
| Jib length                               | l13 1.26 m                                                                                                          |            |
| Counterweight offset (turret at 90°)     | a7 0.08 m                                                                                                           |            |
| External turning radius                  | Wa3 4.30 m                                                                                                          |            |
| Ground clearance at centre of wheelbase  | m2 0.14 m                                                                                                           |            |
| Wheelbase                                | y 2 m                                                                                                               |            |
| Performances                             |                                                                                                                     |            |
| Drive speed - stowed                     | 5 km/h                                                                                                              |            |
| Drive speed - raised                     | 0.60 km/h                                                                                                           |            |
| Gradeability                             | 22 %                                                                                                                |            |
| Permissible leveling                     | 3 °                                                                                                                 |            |
| Wheels                                   |                                                                                                                     |            |
| Tires type                               | Solid non-marking tires                                                                                             |            |
| Standard tires                           | 24 x 7.5 in / 600 x 190 mm                                                                                          |            |
| Drive wheels (front / rear)              | 0/2                                                                                                                 |            |
| Steering wheels (front / rear)           | 2 / 0                                                                                                               |            |
| Braking wheels (front / rear)            | 0/2                                                                                                                 |            |
| Engine/Battery                           |                                                                                                                     |            |
| Electric engine power rating             | 2 x 3 kW                                                                                                            |            |
| Lift motor power                         | 3.70 kW                                                                                                             |            |
| Battery voltage                          | 48 V                                                                                                                |            |
| Battery nominal voltage / capacity       | 48 V / 240 Ah                                                                                                       |            |
| Battery energy                           | 11 kW/h                                                                                                             |            |
| On-board charger (V / A)                 | 48 V / 30 A                                                                                                         |            |
| Miscellaneous                            |                                                                                                                     |            |
| Number of cycles with STD Battery (HIRD) | 46                                                                                                                  |            |
| Ground Pressure                          | 16.60 dan/cm2                                                                                                       |            |
| Hydraulic Pressure                       | 200 bar                                                                                                             |            |
| Hydraulic tank capacity                  | 151                                                                                                                 |            |
| Vibration on hands/arms                  | < 0.66 m/s²                                                                                                         |            |
| Standards compliance                     |                                                                                                                     |            |
| This machine is in compliance with:      | European directives: 2006/42/EC- M<br>(revised EN280-1:2022) - 2004/108/EC (I<br>according to EN 12895 / 2015 +A1 , | EMC) - EMC |