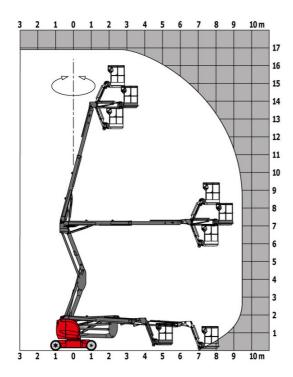

|
| Vibration on hands/arms                  |            | < 0.66 m/s²                                                                                                            |
| Standards compliance                     |            |                                                                                                                        |
| This machine is in compliance with:      |            | European directives: 2006/42/EC- Machinery<br>(revised EN280-1:2022) - 2004/108/EC (EMC) -<br>2006/95/EC (Low voltage) |

 $<sup>\</sup>mbox{*Varies}$  according to options and standards of the country to which the machine is delivered

### 170 AETJ-L - Load chart

### Load Chart metric



# 170 AETJ-L - Dimensional drawing







# **Equipment**

#### 230V Predisposition Audible alarm and illuminated indicator lamp (leveling, overload, lowering) CAN bus technology Easy Link with 2 year Service Emergency stop button in platform and on frame Horn in the platform Manual emergency lowering Multi-function smartview display Multi-voltage integrated charger Negative-type braking on rear wheels Non-marking rubber tyres Pendular arm Platform with open-work floor Proportional controls Secondary Protection System (SPS) Slinging and securing rings Tool box in platform Traction battery Travel possible at maximum height

| Optional                                                     |
|--------------------------------------------------------------|
|