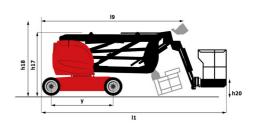

# 170 AETJ-L

|                                          | 170 AETJ-L | Created on June 16, 2025 at 8:36 PM UTC                                                                                |
|------------------------------------------|------------|------------------------------------------------------------------------------------------------------------------------|
| Capacities                               |            | Metric                                                                                                                 |
| Working height                           | h21        | 16.51 m                                                                                                                |
| Platform height                          | h7         | 14.51 m                                                                                                                |
| Maximum outreach                         |            | 9 m                                                                                                                    |
| Overhang                                 |            | 7 m                                                                                                                    |
| Pendular arm rotation (top / bottom)     |            | +70 ° / -70 °                                                                                                          |
| Platform capacity                        | Q          | 220 kg                                                                                                                 |
| Turret rotation                          |            | 355 °                                                                                                                  |
| Platform rotation (right / left)         |            | 66 ° / 59 °                                                                                                            |
| Number of people (indoor / outdoor)      |            | 2/2                                                                                                                    |
| Weight and dimensions                    |            |                                                                                                                        |
| Platform weight*                         |            | 7225 kg                                                                                                                |
| Platform dimensions (length x width)     | lp / ep    | 1.20 m x 0.92 m                                                                                                        |
| Floor height (access)                    | h20        | 0.40 m                                                                                                                 |
| Overall length                           | l1         | 6.84 m                                                                                                                 |
| Overall width                            | b1         | 1.75 m                                                                                                                 |
| Overall height                           | h17        | 1.97 m                                                                                                                 |
| Overall length (stowed)                  | 19         | 5.12 m                                                                                                                 |
| Overall height (stowed)                  | h18 ***    | 2.04 m                                                                                                                 |
| Jib length                               | l13        | 1.26 m                                                                                                                 |
| Counterweight offset (turret at 90°)     | a7         | 0.08 m                                                                                                                 |
| External turning radius                  | Wa3        | 4.30 m                                                                                                                 |
| Ground clearance at centre of wheelbase  | m2         | 0.14 m                                                                                                                 |
| Wheelbase                                | у          | 2 m                                                                                                                    |
| Performances                             |            |                                                                                                                        |
| Drive speed - stowed                     |            | 5 km/h                                                                                                                 |
| Drive speed - raised                     |            | 0.60 km/h                                                                                                              |
| Gradeability                             |            | 22 %                                                                                                                   |
| Permissible leveling                     |            | 3 °                                                                                                                    |
| Wheels                                   |            |                                                                                                                        |
| Tires type                               |            | Solid non-marking tires                                                                                                |
| Standard tires                           |            | 24 x 7.5 in / 600 x 190 mm                                                                                             |
| Drive wheels (front / rear)              |            | 0 / 2                                                                                                                  |
| Steering wheels (front / rear)           |            | 2 / 0                                                                                                                  |
| Braking wheels (front / rear)            |            | 0 / 2                                                                                                                  |
| Engine/Battery                           |            |                                                                                                                        |
| Electric engine power rating             |            | 2 x 3 kW                                                                                                               |
| Lift motor power                         |            | 3.70 kW                                                                                                                |
| Battery voltage                          |            | 48 V                                                                                                                   |
| Battery nominal voltage / capacity       |            | 48 V / 240 Ah                                                                                                          |
| Battery energy                           |            | 11 kWh                                                                                                                 |
| On-board charger (V / A)                 |            | 48 V / 30 A                                                                                                            |
| Miscellaneous                            |            |                                                                                                                        |
| Number of cycles with STD Battery (HIRD) |            | 46                                                                                                                     |
| Ground Pressure                          |            | 16.60 dan/cm2                                                                                                          |
| Hydraulic Pressure                       |            | 200 bar                                                                                                                |
| Hydraulic tank capacity                  |            | 15 I                                                                                                                   |
| Vibration on hands/arms                  |            | < 0.66 m/s²                                                                                                            |
| Standards compliance                     |            |                                                                                                                        |
| This machine is in compliance with:      |            | European directives: 2006/42/EC- Machinery<br>(revised EN280-1:2022) - 2004/108/EC (EMC) -<br>2006/95/EC (Low voltage) |

# 170 AETJ-L - Dimensional drawing