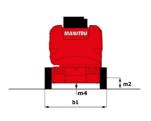

|
| Vibration on hands/arms                  |            | < 0.66 m/s²                                                                                                            |
| Standards compliance                     |            |                                                                                                                        |
| This machine is in compliance with:      |            | European directives: 2006/42/EC- Machinery<br>(revised EN280-1:2022) - 2004/108/EC (EMC) -<br>2006/95/EC (Low voltage) |

 $<sup>\</sup>mbox{*Varies}$  according to options and standards of the country to which the machine is delivered

### 170 AETJ-L - Load chart

### Load Chart metric



# 170 AETJ-L - Dimensional drawing







# **Equipment**

#### 230V Predisposition Audible alarm and illuminated indicator lamp (leveling, overload, lowering) CAN bus technology Easy Link with 2 year Service Emergency stop button in platform and on frame Horn in the platform Manual emergency lowering Multi-function smartview display Multi-voltage integrated charger Negative-type braking on rear wheels Non-marking rubber tyres Pendular arm Platform with open-work floor Proportional controls Secondary Protection System (SPS) Slinging and securing rings Tool box in platform Traction battery Travel possible at maximum height

| Optional                                                     |
|--------------------------------------------------------------|
|                                                              |
| 110 or 230