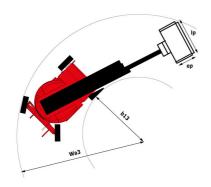

|
| Vibration on hands/arms                  |            | < 0.66 m/s²                                                                                                            |
| Standards compliance                     |            |                                                                                                                        |
| This machine is in compliance with:      |            | European directives: 2006/42/EC- Machinery<br>(revised EN280-1:2022) - 2004/108/EC (EMC) -<br>2006/95/EC (Low voltage) |

 $<sup>\</sup>mbox{*Varies}$  according to options and standards of the country to which the machine is delivered

### 170 AETJ-L - Load chart

### Load Chart metric



# 170 AETJ-L - Dimensional drawing







# **Equipment**

#### 230V Predisposition Audible alarm and illuminated indicator lamp (leveling, overload, lowering) CAN bus technology Easy Link with 2 year Service Emergency stop button in platform and on frame Horn in the platform Manual emergency lowering Multi-function smartview display Multi-voltage integrated charger Negative-type braking on rear wheels Non-marking rubber tyres Pendular arm Platform with open-work floor Proportional controls Secondary Protection System (SPS) Slinging and securing rings Tool box in platform Traction battery Travel possible at maximum height

| Optional                                                     |
|--------------------------------------------------------------|
|                                                              |
| 110 or 2