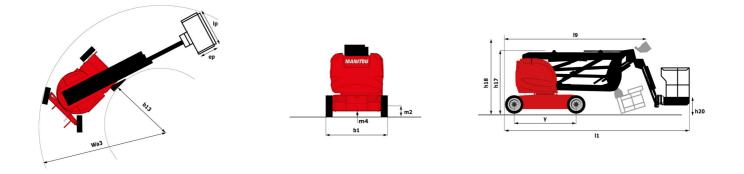

# 170 AETJ-L

| Capacities                                |                                                                                                                                                                                                                                                                                                                                                                                                                                                                                                                                                                                                                                                                                                     | Metric                                                                                      |
|-------------------------------------------|-----------------------------------------------------------------------------------------------------------------------------------------------------------------------------------------------------------------------------------------------------------------------------------------------------------------------------------------------------------------------------------------------------------------------------------------------------------------------------------------------------------------------------------------------------------------------------------------------------------------------------------------------------------------------------------------------------|---------------------------------------------------------------------------------------------|
| /orking height                            | h21                                                                                                                                                                                                                                                                                                                                                                                                                                                                                                                                                                                                                                                                                                 | 16.51 m                                                                                     |
| latform height                            | h7                                                                                                                                                                                                                                                                                                                                                                                                                                                                                                                                                                                                                                                                                                  | 14.51 m                                                                                     |
| laximum outreach                          |                                                                                                                                                                                                                                                                                                                                                                                                                                                                                                                                                                                                                                                                                                     | 9 m                                                                                         |
| verhang                                   |                                                                                                                                                                                                                                                                                                                                                                                                                                                                                                                                                                                                                                                                                                     | 7 m                                                                                         |
| endular arm rotation (top / bottom)       |                                                                                                                                                                                                                                                                                                                                                                                                                                                                                                                                                                                                                                                                                                     | +70 ° / -70 °                                                                               |
| atform capacity                           | Q                                                                                                                                                                                                                                                                                                                                                                                                                                                                                                                                                                                                                                                                                                   | 220 kg                                                                                      |
| urret rotation                            |                                                                                                                                                                                                                                                                                                                                                                                                                                                                                                                                                                                                                                                                                                     | 355 °                                                                                       |
| atform rotation (right / left)            |                                                                                                                                                                                                                                                                                                                                                                                                                                                                                                                                                                                                                                                                                                     | 66 ° / 59 °                                                                                 |
| umber of people (indoor / outdoor)        |                                                                                                                                                                                                                                                                                                                                                                                                                                                                                                                                                                                                                                                                                                     | 2 / 2                                                                                       |
| eight and dimensions                      |                                                                                                                                                                                                                                                                                                                                                                                                                                                                                                                                                                                                                                                                                                     |                                                                                             |
| atform weight*                            |                                                                                                                                                                                                                                                                                                                                                                                                                                                                                                                                                                                                                                                                                                     | 7225 kg                                                                                     |
| atform dimensions (length x width)        | lp / ep                                                                                                                                                                                                                                                                                                                                                                                                                                                                                                                                                                                                                                                                                             | 1.20 m x 0.92 m                                                                             |
| oor height (access)                       | h20                                                                                                                                                                                                                                                                                                                                                                                                                                                                                                                                                                                                                                                                                                 | 0.40 m                                                                                      |
| verall length                             | 11                                                                                                                                                                                                                                                                                                                                                                                                                                                                                                                                                                                                                                                                                                  | 6.84 m                                                                                      |
| verall width                              | b1                                                                                                                                                                                                                                                                                                                                                                                                                                                                                                                                                                                                                                                                                                  | 1.75 m                                                                                      |
| verall height                             | h17                                                                                                                                                                                                                                                                                                                                                                                                                                                                                                                                                                                                                                                                                                 | 1.97 m                                                                                      |
| verall length (stowed)                    | 19                                                                                                                                                                                                                                                                                                                                                                                                                                                                                                                                                                                                                                                                                                  | 5.12 m                                                                                      |
| verall height (stowed)                    | h18 ***                                                                                                                                                                                                                                                                                                                                                                                                                                                                                                                                                                                                                                                                                             | 2.04 m                                                                                      |
| b length                                  | 113                                                                                                                                                                                                                                                                                                                                                                                                                                                                                                                                                                                                                                                                                                 | 1.26 m                                                                                      |
| ounterweight offset (turret at 90°)       | a7                                                                                                                                                                                                                                                                                                                                                                                                                                                                                                                                                                                                                                                                                                  | 0.08 m                                                                                      |
| (temal turning radius                     | Wa3                                                                                                                                                                                                                                                                                                                                                                                                                                                                                                                                                                                                                                                                                                 | 4.30 m                                                                                      |
| round clearance at centre of wheelbase    | m2                                                                                                                                                                                                                                                                                                                                                                                                                                                                                                                                                                                                                                                                                                  | 0.14 m                                                                                      |
| /heelbase                                 | v v                                                                                                                                                                                                                                                                                                                                                                                                                                                                                                                                                                                                                                                                                                 | 2 m                                                                                         |
| erformances                               | , second s | 2                                                                                           |
| rive speed - stowed                       |                                                                                                                                                                                                                                                                                                                                                                                                                                                                                                                                                                                                                                                                                                     | 5 km/h                                                                                      |
| rive speed - raised                       |                                                                                                                                                                                                                                                                                                                                                                                                                                                                                                                                                                                                                                                                                                     | 0.60 km/h                                                                                   |
| radeability                               |                                                                                                                                                                                                                                                                                                                                                                                                                                                                                                                                                                                                                                                                                                     | 22 %                                                                                        |
| emissible leveling                        |                                                                                                                                                                                                                                                                                                                                                                                                                                                                                                                                                                                                                                                                                                     | 3 °                                                                                         |
| rheels                                    |                                                                                                                                                                                                                                                                                                                                                                                                                                                                                                                                                                                                                                                                                                     | ç                                                                                           |
| res type                                  |                                                                                                                                                                                                                                                                                                                                                                                                                                                                                                                                                                                                                                                                                                     | Solid non-marking tires                                                                     |
| andard tires                              |                                                                                                                                                                                                                                                                                                                                                                                                                                                                                                                                                                                                                                                                                                     | 24 x 7.5 in / 600 x 190 mm                                                                  |
| ive wheels (front / rear)                 |                                                                                                                                                                                                                                                                                                                                                                                                                                                                                                                                                                                                                                                                                                     | 0 / 2                                                                                       |
| eering wheels (front / rear)              |                                                                                                                                                                                                                                                                                                                                                                                                                                                                                                                                                                                                                                                                                                     | 2 / 0                                                                                       |
| aking wheels (front / rear)               |                                                                                                                                                                                                                                                                                                                                                                                                                                                                                                                                                                                                                                                                                                     | 0 / 2                                                                                       |
| ngine/Battery                             |                                                                                                                                                                                                                                                                                                                                                                                                                                                                                                                                                                                                                                                                                                     | 072                                                                                         |
| ectric engine power rating                |                                                                                                                                                                                                                                                                                                                                                                                                                                                                                                                                                                                                                                                                                                     | 2 x 3 kW                                                                                    |
| ft motor power                            |                                                                                                                                                                                                                                                                                                                                                                                                                                                                                                                                                                                                                                                                                                     | 3.70 kW                                                                                     |
| •                                         |                                                                                                                                                                                                                                                                                                                                                                                                                                                                                                                                                                                                                                                                                                     | 48 V                                                                                        |
| attery voltage                            |                                                                                                                                                                                                                                                                                                                                                                                                                                                                                                                                                                                                                                                                                                     | 48 V / 240 Ah                                                                               |
| attery nominal voltage / capacity         |                                                                                                                                                                                                                                                                                                                                                                                                                                                                                                                                                                                                                                                                                                     | 46 V / 240 An<br>11 kW/h                                                                    |
| attery energy                             |                                                                                                                                                                                                                                                                                                                                                                                                                                                                                                                                                                                                                                                                                                     |                                                                                             |
| n-board charger (V / A)                   |                                                                                                                                                                                                                                                                                                                                                                                                                                                                                                                                                                                                                                                                                                     | 48 V / 30 A                                                                                 |
| iscellaneous                              |                                                                                                                                                                                                                                                                                                                                                                                                                                                                                                                                                                                                                                                                                                     | "                                                                                           |
| umber of cycles with STD Battery (HIRD)   |                                                                                                                                                                                                                                                                                                                                                                                                                                                                                                                                                                                                                                                                                                     | 46                                                                                          |
| round Pressure                            |                                                                                                                                                                                                                                                                                                                                                                                                                                                                                                                                                                                                                                                                                                     | 16.60 dan/cm2                                                                               |
| ydraulic Pressure                         |                                                                                                                                                                                                                                                                                                                                                                                                                                                                                                                                                                                                                                                                                                     | 200 bar                                                                                     |
| ydraulic tank capacity                    |                                                                                                                                                                                                                                                                                                                                                                                                                                                                                                                                                                                                                                                                                                     | 151                                                                                         |
| ibration on hands/arms                    |                                                                                                                                                                                                                                                                                                                                                                                                                                                                                                                                                                                                                                                                                                     | < 0.66 m/s²                                                                                 |
| andards compliance is in compliance with: |                                                                                                                                                                                                                                                                                                                                                                                                                                                                                                                                                                                                                                                                                                     | European directives: 2006/42/EC- Machinery<br>revised EN280-1:2022) - 2004/108/EC (EMC) - E |

### Load Chart metric

170 AETJ-L - Dimensional drawing