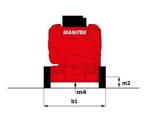

# 170 AETJ-L

|                                          | 170 AETJ-L Greated on July 31, 2025 at 1.16 Ar                                                                                  |
|------------------------------------------|---------------------------------------------------------------------------------------------------------------------------------|
| Capacities                               | Metric                                                                                                                          |
| Working height                           | h21 16.51 m                                                                                                                     |
| Platform height                          | h7 14.51 m                                                                                                                      |
| Maximum outreach                         | 9 m                                                                                                                             |
| Overhang                                 | 7 m                                                                                                                             |
| Pendular arm rotation (top / bottom)     | +70 ° / -70 °                                                                                                                   |
| Platform capacity                        | Q 220 kg                                                                                                                        |
| Turret rotation                          | 355 °                                                                                                                           |
| Platform rotation (right / left)         | 66 ° / 59 °                                                                                                                     |
| Number of people (indoor / outdoor)      | 2/2                                                                                                                             |
| Weight and dimensions                    |                                                                                                                                 |
| Platform weight*                         | 7225 kg                                                                                                                         |
| Platform dimensions (length x width)     | lp / ep 1.20 m x 0.92 m                                                                                                         |
| Floor height (access)                    | h20 0.40 m                                                                                                                      |
| Overall length                           | I1 6.84 m                                                                                                                       |
| Overall width                            | b1 1.75 m                                                                                                                       |
| Overall height                           | h17 1.97 m                                                                                                                      |
| Overall length (stowed)                  | 117 1.97 III<br>19 5.12 m                                                                                                       |
| - , ,                                    | h18 *** 2.04 m                                                                                                                  |
| Overall height (stowed)                  |                                                                                                                                 |
| Jib length                               |                                                                                                                                 |
| Counterweight offset (turret at 90Ű)     |                                                                                                                                 |
| External turning radius                  | Wa3 4.30 m                                                                                                                      |
| Ground clearance at centre of wheelbase  | m2 0.14 m                                                                                                                       |
| Wheelbase                                | y 2 m                                                                                                                           |
| Performances                             |                                                                                                                                 |
| Drive speed - stowed                     | 5 km/h                                                                                                                          |
| Drive speed - raised                     | 0.60 km/h                                                                                                                       |
| Gradeability                             | 22 %                                                                                                                            |
| Permissible leveling                     | 3°                                                                                                                              |
| Wheels                                   |                                                                                                                                 |
| Tires type                               | Solid non-marking tires                                                                                                         |
| Standard tires                           | 24 x 7.5 in / 600 x 190 mm                                                                                                      |
| Drive wheels (front / rear)              | 0/2                                                                                                                             |
| Steering wheels (front / rear)           | 2/0                                                                                                                             |
| Braking wheels (front / rear)            | 0 / 2                                                                                                                           |
| Engine/Battery                           |                                                                                                                                 |
| Electric engine power rating             | 2 x 3 kW                                                                                                                        |
| Lift motor power                         | 3.70 kW                                                                                                                         |
| Battery voltage                          | 48 V                                                                                                                            |
| Battery nominal voltage / capacity       | 48 V / 240 Ah                                                                                                                   |
| Battery energy                           | 11 kW/h                                                                                                                         |
| On-board charger (V / A)                 | 48 V / 30 A                                                                                                                     |
| Miscellaneous                            |                                                                                                                                 |
| Number of cycles with STD Battery (HIRD) | 46                                                                                                                              |
| Ground Pressure                          | 16.60 dan/cm2                                                                                                                   |
| Hydraulic Pressure                       | 200 bar                                                                                                                         |
| Hydraulic tank capacity                  | 15                                                                                                                              |
| Vibration on hands/arms                  | < 0.66 m/s²                                                                                                                     |
| Standards compliance                     |                                                                                                                                 |
| This machine is in compliance with:      | European directives: 2006/42/EC- Machin<br>(revised EN280-1:2022) - 2004/108/EC (EMC)<br>according to EN 12895 / 2015 +A1 / 201 |