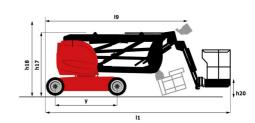

# 170 AETJ-L - Dimensional drawing

# 170 AETJ-L

|                                          | 170 AETJ-L Greated on July 31, 2025 at 1.16 Ar                                                                                  |
|------------------------------------------|---------------------------------------------------------------------------------------------------------------------------------|
| Capacities                               | Metric                                                                                                                          |
| Working height                           | h21 16.51 m                                                                                                                     |
| Platform height                          | h7 14.51 m                                                                                                                      |
| Maximum outreach                         | 9 m                                                                                                                             |
| Overhang                                 | 7 m                                                                                                                             |
| Pendular arm rotation (top / bottom)     | +70 ° / -70 °                                                                                                                   |
| Platform capacity                        | Q 220 kg                                                                                                                        |
| Turret rotation                          | 355 °                                                                                                                           |
| Platform rotation (right / left)         | 66 ° / 59 °                                                                                                                     |
| Number of people (indoor / outdoor)      | 2/2                                                                                                                             |
| Weight and dimensions                    |                                                                                                                                 |
| Platform weight*                         | 7225 kg                                                                                                                         |
| Platform dimensions (length x width)     | lp / ep 1.20 m x 0.92 m                                                                                                         |
| Floor height (access)                    | h20 0.40 m                                                                                                                      |
| Overall length                           | I1 6.84 m                                                                                                                       |
| Overall width                            | b1 1.75 m                                                                                                                       |
| Overall height                           | h17 1.97 m                                                                                                                      |
| Overall length (stowed)                  | 117 1.97 III<br>19 5.12 m                                                                                                       |
| - , ,                                    | h18 *** 2.04 m                                                                                                                  |
| Overall height (stowed)                  |                                                                                                                                 |
| Jib length                               |                                                                                                                                 |
| Counterweight offset (turret at 90Ű)     |                                                                                                                                 |
| External turning radius                  | Wa3 4.30 m                                                                                                                      |
| Ground clearance at centre of wheelbase  | m2 0.14 m                                                                                                                       |
| Wheelbase                                | y 2 m                                                                                                                           |
| Performances                             |                                                                                                                                 |
| Drive speed - stowed                     | 5 km/h                                                                                                                          |
| Drive speed - raised                     | 0.60 km/h                                                                                                                       |
| Gradeability                             | 22 %                                                                                                                            |
| Permissible leveling                     | 3°                                                                                                                              |
| Wheels                                   |                                                                                                                                 |
| Tires type                               | Solid non-marking tires                                                                                                         |
| Standard tires                           | 24 x 7.5 in / 600 x 190 mm                                                                                                      |
| Drive wheels (front / rear)              | 0/2                                                                                                                             |
| Steering wheels (front / rear)           | 2/0                                                                                                                             |
| Braking wheels (front / rear)            | 0 / 2                                                                                                                           |
| Engine/Battery                           |                                                                                                                                 |
| Electric engine power rating             | 2 x 3 kW                                                                                                                        |
| Lift motor power                         | 3.70 kW                                                                                                                         |
| Battery voltage                          | 48 V                                                                                                                            |
| Battery nominal voltage / capacity       | 48 V / 240 Ah                                                                                                                   |
| Battery energy                           | 11 kW/h                                                                                                                         |
| On-board charger (V / A)                 | 48 V / 30 A                                                                                                                     |
| Miscellaneous                            |                                                                                                                                 |
| Number of cycles with STD Battery (HIRD) | 46                                                                                                                              |
| Ground Pressure                          | 16.60 dan/cm2                                                                                                                   |
| Hydraulic Pressure                       | 200 bar                                                                                                                         |
| Hydraulic tank capacity                  | 15                                                                                                                              |
| Vibration on hands/arms                  | < 0.66 m/s²                                                                                                                     |
| Standards compliance                     |                                                                                                                                 |
| This machine is in compliance with:      | European directives: 2006/42/EC- Machin<br>(revised EN280-1:2022) - 2004/108/EC (EMC)<br>according to EN 12895 / 2015 +A1 / 201 |