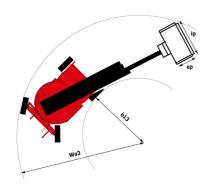

# 170 AETJ-L

|                                          | 170 AETJ-L Greated on July 31, 2025 at 1.16 Ar                                                                                  |
|------------------------------------------|---------------------------------------------------------------------------------------------------------------------------------|
| Capacities                               | Metric                                                                                                                          |
| Working height                           | h21 16.51 m                                                                                                                     |
| Platform height                          | h7 14.51 m                                                                                                                      |
| Maximum outreach                         | 9 m                                                                                                                             |
| Overhang                                 | 7 m                                                                                                                             |
| Pendular arm rotation (top / bottom)     | +70 ° / -70 °                                                                                                                   |
| Platform capacity                        | Q 220 kg                                                                                                                        |
| Turret rotation                          | 355 °                                                                                                                           |
| Platform rotation (right / left)         | 66 ° / 59 °                                                                                                                     |
| Number of people (indoor / outdoor)      | 2/2                                                                                                                             |
| Weight and dimensions                    |                                                                                                                                 |
| Platform weight*                         | 7225 kg                                                                                                                         |
| Platform dimensions (length x width)     | lp / ep 1.20 m x 0.92 m                                                                                                         |
| Floor height (access)                    | h20 0.40 m                                                                                                                      |
| Overall length                           | I1 6.84 m                                                                                                                       |
| Overall width                            | b1 1.75 m                                                                                                                       |
| Overall height                           | h17 1.97 m                                                                                                                      |
| Overall length (stowed)                  | 117 1.97 III<br>19 5.12 m                                                                                                       |
| - , ,                                    | h18 *** 2.04 m                                                                                                                  |
| Overall height (stowed)                  |                                                                                                                                 |
| Jib length                               |                                                                                                                                 |
| Counterweight offset (turret at 90Ű)     |                                                                                                                                 |
| External turning radius                  | Wa3 4.30 m                                                                                                                      |
| Ground clearance at centre of wheelbase  | m2 0.14 m                                                                                                                       |
| Wheelbase                                | y 2 m                                                                                                                           |
| Performances                             |                                                                                                                                 |
| Drive speed - stowed                     | 5 km/h                                                                                                                          |
| Drive speed - raised                     | 0.60 km/h                                                                                                                       |
| Gradeability                             | 22 %                                                                                                                            |
| Permissible leveling                     | 3°                                                                                                                              |
| Wheels                                   |                                                                                                                                 |
| Tires type                               | Solid non-marking tires                                                                                                         |
| Standard tires                           | 24 x 7.5 in / 600 x 190 mm                                                                                                      |
| Drive wheels (front / rear)              | 0/2                                                                                                                             |
| Steering wheels (front / rear)           | 2/0                                                                                                                             |
| Braking wheels (front / rear)            | 0 / 2                                                                                                                           |
| Engine/Battery                           |                                                                                                                                 |
| Electric engine power rating             | 2 x 3 kW                                                                                                                        |
| Lift motor power                         | 3.70 kW                                                                                                                         |
| Battery voltage                          | 48 V                                                                                                                            |
| Battery nominal voltage / capacity       | 48 V / 240 Ah                                                                                                                   |
| Battery energy                           | 11 kW/h                                                                                                                         |
| On-board charger (V / A)                 | 48 V / 30 A                                                                                                                     |
| Miscellaneous                            |                                                                                                                                 |
| Number of cycles with STD Battery (HIRD) | 46                                                                                                                              |
| Ground Pressure                          | 16.60 dan/cm2                                                                                                                   |
| Hydraulic Pressure                       | 200 bar                                                                                                                         |
| Hydraulic tank capacity                  | 15                                                                                                                              |
| Vibration on hands/arms                  | < 0.66 m/s²                                                                                                                     |
| Standards compliance                     |                                                                                                                                 |
| This machine is in compliance with:      | European directives: 2006/42/EC- Machin<br>(revised EN280-1:2022) - 2004/108/EC (EMC)<br>according to EN 12895 / 2015 +A1 / 201 |