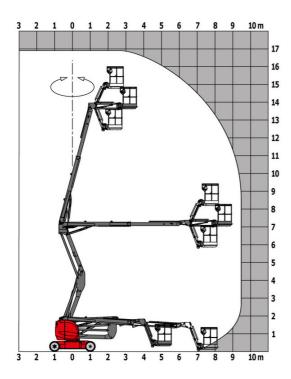

# 170 AETJ-L - Dimensional drawing

# 170 AETJ-L

|                                          | 170 AETJ-L Greated on July 31, 2025 at 1.16 Ar                                                                                  |
|------------------------------------------|---------------------------------------------------------------------------------------------------------------------------------|
| Capacities                               | Metric                                                                                                                          |
| Working height                           | h21 16.51 m                                                                                                                     |
| Platform height                          | h7 14.51 m                                                                                                                      |
| Maximum outreach                         | 9 m                                                                                                                             |
| Overhang                                 | 7 m                                                                                                                             |
| Pendular arm rotation (top / bottom)     | +70 ° / -70 °                                                                                                                   |
| Platform capacity                        | Q 220 kg                                                                                                                        |
| Turret rotation                          | 355 °                                                                                                                           |
| Platform rotation (right / left)         | 66 ° / 59 °                                                                                                                     |
| Number of people (indoor / outdoor)      | 2/2                                                                                                                             |
| Weight and dimensions                    |                                                                                                                                 |
| Platform weight*                         | 7225 kg                                                                                                                         |
| Platform dimensions (length x width)     | lp / ep 1.20 m x 0.92 m                                                                                                         |
| Floor height (access)                    | h20 0.40 m                                                                                                                      |
| Overall length                           | I1 6.84 m                                                                                                                       |
| Overall width                            | b1 1.75 m                                                                                                                       |
| Overall height                           | h17 1.97 m                                                                                                                      |
| Overall length (stowed)                  | 117 1.97 III<br>19 5.12 m                                                                                                       |
| - , ,                                    | h18 *** 2.04 m                                                                                                                  |
| Overall height (stowed)                  |                                                                                                                                 |
| Jib length                               |                                                                                                                                 |
| Counterweight offset (turret at 90Ű)     |                                                                                                                                 |
| External turning radius                  | Wa3 4.30 m                                                                                                                      |
| Ground clearance at centre of wheelbase  | m2 0.14 m                                                                                                                       |
| Wheelbase                                | y 2 m                                                                                                                           |
| Performances                             |                                                                                                                                 |
| Drive speed - stowed                     | 5 km/h                                                                                                                          |
| Drive speed - raised                     | 0.60 km/h                                                                                                                       |
| Gradeability                             | 22 %                                                                                                                            |
| Permissible leveling                     | 3°                                                                                                                              |
| Wheels                                   |                                                                                                                                 |
| Tires type                               | Solid non-marking tires                                                                                                         |
| Standard tires                           | 24 x 7.5 in / 600 x 190 mm                                                                                                      |
| Drive wheels (front / rear)              | 0/2                                                                                                                             |
| Steering wheels (front / rear)           | 2/0                                                                                                                             |
| Braking wheels (front / rear)            | 0 / 2                                                                                                                           |
| Engine/Battery                           |                                                                                                                                 |
| Electric engine power rating             | 2 x 3 kW                                                                                                                        |
| Lift motor power                         | 3.70 kW                                                                                                                         |
| Battery voltage                          | 48 V                                                                                                                            |
| Battery nominal voltage / capacity       | 48 V / 240 Ah                                                                                                                   |
| Battery energy                           | 11 kW/h                                                                                                                         |
| On-board charger (V / A)                 | 48 V / 30 A                                                                                                                     |
| Miscellaneous                            |                                                                                                                                 |
| Number of cycles with STD Battery (HIRD) | 46                                                                                                                              |
| Ground Pressure                          | 16.60 dan/cm2                                                                                                                   |
| Hydraulic Pressure                       | 200 bar                                                                                                                         |
| Hydraulic tank capacity                  | 15                                                                                                                              |
| Vibration on hands/arms                  | < 0.66 m/s²                                                                                                                     |
| Standards compliance                     |                                                                                                                                 |
| This machine is in compliance with:      | European directives: 2006/42/EC- Machin<br>(revised EN280-1:2022) - 2004/108/EC (EMC)<br>according to EN 12895 / 2015 +A1 / 201 |