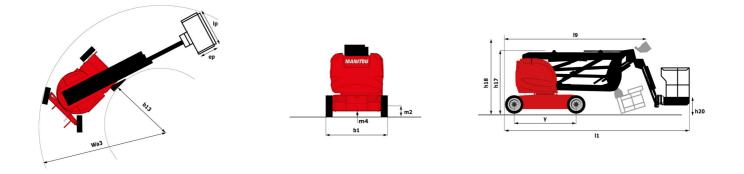

### 170 AETJ-L Created on September 17, 2025 at 8:53 PM UTC

| Capacities                               |         | Metric                                                                                                                                    |
|------------------------------------------|---------|-------------------------------------------------------------------------------------------------------------------------------------------|
| Working height                           | h21     | 16.51 m                                                                                                                                   |
| Platform height                          | h7      | 14.51 m                                                                                                                                   |
| Maximum outreach                         |         | 9 m                                                                                                                                       |
| Overhang                                 |         | 7 m                                                                                                                                       |
| Pendular arm rotation (top / bottom)     |         | +70 ° / -70 °                                                                                                                             |
| Platform capacity                        | Q       | 220 kg                                                                                                                                    |
| Turret rotation                          |         | 355 °                                                                                                                                     |
| Platform rotation (right / left)         |         | 66 ° / 59 °                                                                                                                               |
| Number of people (indoor / outdoor)      |         | 2/2                                                                                                                                       |
| Weight and dimensions                    |         |                                                                                                                                           |
| Platform weight*                         |         | 7225 kg                                                                                                                                   |
| Platform dimensions (length x width)     | lp / ep | 1.20 m x 0.92 m                                                                                                                           |
| Floor height (access)                    | h20     | 0.40 m                                                                                                                                    |
| Overall length                           | 11      | 6.84 m                                                                                                                                    |
| Overall width                            | b1      | 1.75 m                                                                                                                                    |
| Overall height                           | h17     | 1.97 m                                                                                                                                    |
| Overall length (stowed)                  | 19      | 5.12 m                                                                                                                                    |
| Overall height (stowed)                  | h18 *** | 2.04 m                                                                                                                                    |
| Jib length                               | 113     | 1.26 m                                                                                                                                    |
| Counterweight offset (turret at 90Ű)     | a7      | 0.08 m                                                                                                                                    |
| External turning radius                  | Wa3     | 4.30 m                                                                                                                                    |
| Ground clearance at centre of wheelbase  | m2      | 0.14 m                                                                                                                                    |
| Wheelbase                                | IIIZ    | 2 m                                                                                                                                       |
| Performances                             | У       | 2 M                                                                                                                                       |
| Drive speed - stowed                     |         | 5 km/h                                                                                                                                    |
| •                                        |         | 0.60 km/h                                                                                                                                 |
| Drive speed - raised                     |         | 22 %                                                                                                                                      |
| Gradeability                             |         |                                                                                                                                           |
| Permissible leveling                     |         | 3 °                                                                                                                                       |
| Wheels .                                 |         |                                                                                                                                           |
| Tires type                               |         | Solid non-marking tires                                                                                                                   |
| Standard tires                           |         | 24 x 7.5 in / 600 x 190 mm                                                                                                                |
| Drive wheels (front / rear)              |         | 0 / 2                                                                                                                                     |
| Steering wheels (front / rear)           |         | 2 / 0                                                                                                                                     |
| Braking wheels (front / rear)            |         | 0 / 2                                                                                                                                     |
| Engine/Battery                           |         |                                                                                                                                           |
| Electric engine power rating             |         | 2 x 3 kW                                                                                                                                  |
| Lift motor power                         |         | 3.70 kW                                                                                                                                   |
| Battery voltage                          |         | 48 V                                                                                                                                      |
| Battery nominal voltage / capacity       |         | 48 V / 240 Ah                                                                                                                             |
| Battery energy                           |         | 11 kW/h                                                                                                                                   |
| On-board charger (V / A)                 |         | 48 V / 30 A                                                                                                                               |
| Miscellaneous                            |         |                                                                                                                                           |
| Number of cycles with STD Battery (HIRD) |         | 46                                                                                                                                        |
| Ground Pressure                          |         | 16.60 dan/cm2                                                                                                                             |
| Hydraulic Pressure                       |         | 200 bar                                                                                                                                   |
| Hydraulic tank capacity                  |         | 15 I                                                                                                                                      |
| Vibration on hands/arms                  |         | < 0.66 m/s²                                                                                                                               |
| Standards compliance                     |         |                                                                                                                                           |
| This machine is in compliance with:      |         | European directives: 2006/42/EC- Machinery<br>(revised EN280-1:2022) - 2004/108/EC (EMC) - EMC<br>according to EN 12895 / 2015 +A1 / 2019 |

## Load Chart metric

170 AETJ-L - Dimensional drawing