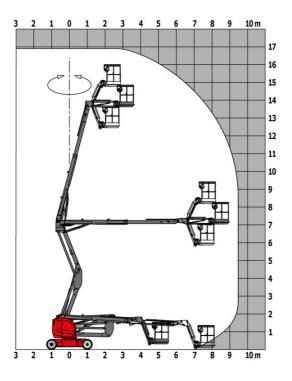

### 170 AETJ-L Created on September 17, 2025 at 8:53 PM UTC

| Capacities                               |         | Metric                                                                                                                                    |
|------------------------------------------|---------|-------------------------------------------------------------------------------------------------------------------------------------------|
| Working height                           | h21     | 16.51 m                                                                                                                                   |
| Platform height                          | h7      | 14.51 m                                                                                                                                   |
| Maximum outreach                         |         | 9 m                                                                                                                                       |
| Overhang                                 |         | 7 m                                                                                                                                       |
| Pendular arm rotation (top / bottom)     |         | +70 ° / -70 °                                                                                                                             |
| Platform capacity                        | Q       | 220 kg                                                                                                                                    |
| Turret rotation                          |         | 355 °                                                                                                                                     |
| Platform rotation (right / left)         |         | 66 ° / 59 °                                                                                                                               |
| Number of people (indoor / outdoor)      |         | 2/2                                                                                                                                       |
| Weight and dimensions                    |         |                                                                                                                                           |
| Platform weight*                         |         | 7225 kg                                                                                                                                   |
| Platform dimensions (length x width)     | lp / ep | 1.20 m x 0.92 m                                                                                                                           |
| Floor height (access)                    | h20     | 0.40 m                                                                                                                                    |
| Overall length                           | 11      | 6.84 m                                                                                                                                    |
| Overall width                            | b1      | 1.75 m                                                                                                                                    |
| Overall height                           | h17     | 1.97 m                                                                                                                                    |
| Overall length (stowed)                  | 19      | 5.12 m                                                                                                                                    |
| Overall height (stowed)                  | h18 *** | 2.04 m                                                                                                                                    |
| Jib length                               | 113     | 1.26 m                                                                                                                                    |
| Counterweight offset (turret at 90Ű)     | a7      | 0.08 m                                                                                                                                    |
| External turning radius                  | Wa3     | 4.30 m                                                                                                                                    |
| Ground clearance at centre of wheelbase  | m2      | 0.14 m                                                                                                                                    |
| Wheelbase                                | IIIZ    | 2 m                                                                                                                                       |
| Performances                             | У       | 2 M                                                                                                                                       |
| Drive speed - stowed                     |         | 5 km/h                                                                                                                                    |
| •                                        |         | 0.60 km/h                                                                                                                                 |
| Drive speed - raised                     |         | 22 %                                                                                                                                      |
| Gradeability                             |         |                                                                                                                                           |
| Permissible leveling                     |         | 3 °                                                                                                                                       |
| Wheels .                                 |         |                                                                                                                                           |
| Tires type                               |         | Solid non-marking tires                                                                                                                   |
| Standard tires                           |         | 24 x 7.5 in / 600 x 190 mm                                                                                                                |
| Drive wheels (front / rear)              |         | 0 / 2                                                                                                                                     |
| Steering wheels (front / rear)           |         | 2 / 0                                                                                                                                     |
| Braking wheels (front / rear)            |         | 0 / 2                                                                                                                                     |
| Engine/Battery                           |         |                                                                                                                                           |
| Electric engine power rating             |         | 2 x 3 kW                                                                                                                                  |
| Lift motor power                         |         | 3.70 kW                                                                                                                                   |
| Battery voltage                          |         | 48 V                                                                                                                                      |
| Battery nominal voltage / capacity       |         | 48 V / 240 Ah                                                                                                                             |
| Battery energy                           |         | 11 kW/h                                                                                                                                   |
| On-board charger (V / A)                 |         | 48 V / 30 A                                                                                                                               |
| Miscellaneous                            |         |                                                                                                                                           |
| Number of cycles with STD Battery (HIRD) |         | 46                                                                                                                                        |
| Ground Pressure                          |         | 16.60 dan/cm2                                                                                                                             |
| Hydraulic Pressure                       |         | 200 bar                                                                                                                                   |
| Hydraulic tank capacity                  |         | 15 I                                                                                                                                      |
| Vibration on hands/arms                  |         | < 0.66 m/s²                                                                                                                               |
| Standards compliance                     |         |                                                                                                                                           |
| This machine is in compliance with:      |         | European directives: 2006/42/EC- Machinery<br>(revised EN280-1:2022) - 2004/108/EC (EMC) - EMC<br>according to EN 12895 / 2015 +A1 / 2019 |

## 170 AETJ-L - Load chart

## Load Chart metric

170 AETJ-L - Dimensional drawing