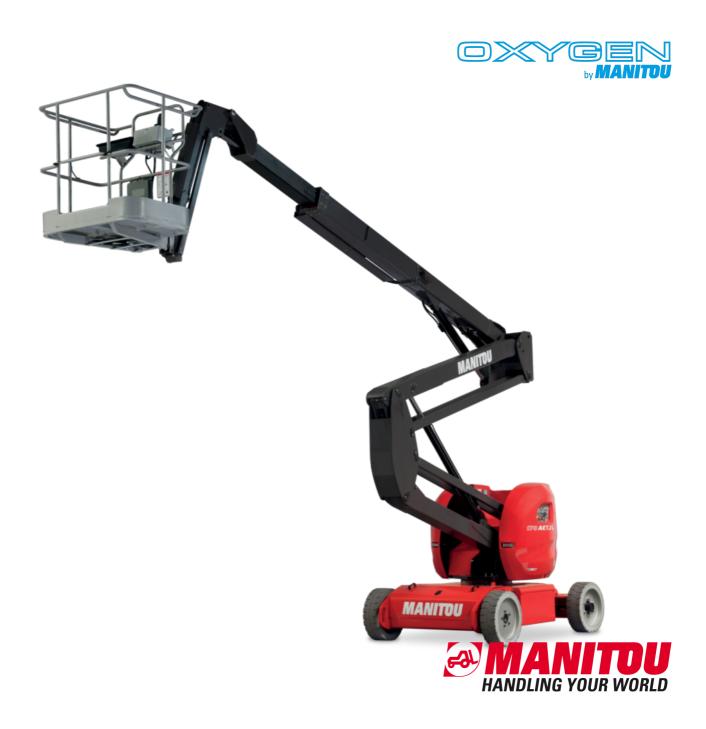

# 170 AETJ-L

|                                          | 170 AETJ-L Created on August 1, 2025 at 6:15 PM I                                                                                        |
|------------------------------------------|------------------------------------------------------------------------------------------------------------------------------------------|
| Capacities                               | Metric                                                                                                                                   |
| Working height                           | h21 16.51 m                                                                                                                              |
| Platform height                          | h7 14.51 m                                                                                                                               |
| Maximum outreach                         | 9 m                                                                                                                                      |
| Overhang                                 | 7 m                                                                                                                                      |
| Pendular arm rotation (top / bottom)     | +70 ° / -70 °                                                                                                                            |
| Platform capacity                        | Q 220 kg                                                                                                                                 |
| Turret rotation                          | 355 °                                                                                                                                    |
| Platform rotation (right / left)         | 66 ° / 59 °                                                                                                                              |
| Number of people (indoor / outdoor)      | 2/2                                                                                                                                      |
| Weight and dimensions                    |                                                                                                                                          |
| Platform weight*                         | 7225 kg                                                                                                                                  |
| Platform dimensions (length x width)     | lp / ep 1.20 m x 0.92 m                                                                                                                  |
| Floor height (access)                    | h20 0.40 m                                                                                                                               |
| Overall length                           | 11 6.84 m                                                                                                                                |
| Š                                        |                                                                                                                                          |
| Overall width                            |                                                                                                                                          |
| Overall height                           | h17 1.97 m                                                                                                                               |
| Overall length (stowed)                  | 19 5.12 m                                                                                                                                |
| Overall height (stowed)                  | h18 **** 2.04 m                                                                                                                          |
| Jib length                               | l13 1.26 m                                                                                                                               |
| Counterweight offset (turret at 90°)     | a7 0.08 m                                                                                                                                |
| External turning radius                  | Wa3 4.30 m                                                                                                                               |
| Ground clearance at centre of wheelbase  | m2 0.14 m                                                                                                                                |
| Wheelbase                                | y 2 m                                                                                                                                    |
| Performances                             |                                                                                                                                          |
| Drive speed - stowed                     | 5 km/h                                                                                                                                   |
| Drive speed - raised                     | 0.60 km/h                                                                                                                                |
| Gradeability                             | 22 %                                                                                                                                     |
| Permissible leveling                     | 3 °                                                                                                                                      |
| Wheels                                   |                                                                                                                                          |
| Tires type                               | Solid non-marking tires                                                                                                                  |
| Standard tires                           | 24 x 7.5 in / 600 x 190 mm                                                                                                               |
| Drive wheels (front / rear)              | 0 / 2                                                                                                                                    |
| Steering wheels (front / rear)           | 2/0                                                                                                                                      |
| Braking wheels (front / rear)            | 0 / 2                                                                                                                                    |
| Engine/Battery                           |                                                                                                                                          |
| Electric engine power rating             | 2 x 3 kW                                                                                                                                 |
| Lift motor power                         | 3.70 kW                                                                                                                                  |
| Battery voltage                          | 48 V                                                                                                                                     |
| Battery nominal voltage / capacity       | 48 V / 240 Ah                                                                                                                            |
| Battery energy                           | 11 kW/h                                                                                                                                  |
| On-board charger (V / A)                 | 48 V / 30 A                                                                                                                              |
| Miscellaneous                            |                                                                                                                                          |
| Number of cycles with STD Battery (HIRD) | 46                                                                                                                                       |
| Ground Pressure                          | 16.60 dan/cm2                                                                                                                            |
| Hydraulic Pressure                       | 200 bar                                                                                                                                  |
| Hydraulic tank capacity                  | 151                                                                                                                                      |
| Vibration on hands/arms                  | < 0.66 m/s <sup>2</sup>                                                                                                                  |
| Standards compliance                     | ▼ 0.00 m/3                                                                                                                               |
| This machine is in compliance with:      | European directives: 2006/42/EC- Machinery<br>(revised EN280-1:2022) - 2004/108/EC (EMC) - El<br>according to EN 12895 / 2015 +A1 / 2019 |