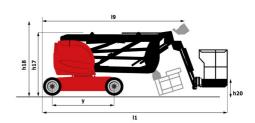

# 170 AETJ-L

|                                          | 170 AETJ-L Created on August 1, 2025 at 6:15 PM I                                                                                        |
|------------------------------------------|------------------------------------------------------------------------------------------------------------------------------------------|
| Capacities                               | Metric                                                                                                                                   |
| Working height                           | h21 16.51 m                                                                                                                              |
| Platform height                          | h7 14.51 m                                                                                                                               |
| Maximum outreach                         | 9 m                                                                                                                                      |
| Overhang                                 | 7 m                                                                                                                                      |
| Pendular arm rotation (top / bottom)     | +70 ° / -70 °                                                                                                                            |
| Platform capacity                        | Q 220 kg                                                                                                                                 |
| Turret rotation                          | 355 °                                                                                                                                    |
| Platform rotation (right / left)         | 66 ° / 59 °                                                                                                                              |
| Number of people (indoor / outdoor)      | 2/2                                                                                                                                      |
| Weight and dimensions                    |                                                                                                                                          |
| Platform weight*                         | 7225 kg                                                                                                                                  |
| Platform dimensions (length x width)     | lp / ep 1.20 m x 0.92 m                                                                                                                  |
| Floor height (access)                    | h20 0.40 m                                                                                                                               |
| Overall length                           | 11 6.84 m                                                                                                                                |
| Š                                        |                                                                                                                                          |
| Overall width                            |                                                                                                                                          |
| Overall height                           | h17 1.97 m                                                                                                                               |
| Overall length (stowed)                  | 19 5.12 m                                                                                                                                |
| Overall height (stowed)                  | h18 **** 2.04 m                                                                                                                          |
| Jib length                               | l13 1.26 m                                                                                                                               |
| Counterweight offset (turret at 90°)     | a7 0.08 m                                                                                                                                |
| External turning radius                  | Wa3 4.30 m                                                                                                                               |
| Ground clearance at centre of wheelbase  | m2 0.14 m                                                                                                                                |
| Wheelbase                                | y 2 m                                                                                                                                    |
| Performances                             |                                                                                                                                          |
| Drive speed - stowed                     | 5 km/h                                                                                                                                   |
| Drive speed - raised                     | 0.60 km/h                                                                                                                                |
| Gradeability                             | 22 %                                                                                                                                     |
| Permissible leveling                     | 3 °                                                                                                                                      |
| Wheels                                   |                                                                                                                                          |
| Tires type                               | Solid non-marking tires                                                                                                                  |
| Standard tires                           | 24 x 7.5 in / 600 x 190 mm                                                                                                               |
| Drive wheels (front / rear)              | 0 / 2                                                                                                                                    |
| Steering wheels (front / rear)           | 2/0                                                                                                                                      |
| Braking wheels (front / rear)            | 0 / 2                                                                                                                                    |
| Engine/Battery                           |                                                                                                                                          |
| Electric engine power rating             | 2 x 3 kW                                                                                                                                 |
| Lift motor power                         | 3.70 kW                                                                                                                                  |
| Battery voltage                          | 48 V                                                                                                                                     |
| Battery nominal voltage / capacity       | 48 V / 240 Ah                                                                                                                            |
| Battery energy                           | 11 kW/h                                                                                                                                  |
| On-board charger (V / A)                 | 48 V / 30 A                                                                                                                              |
| Miscellaneous                            |                                                                                                                                          |
| Number of cycles with STD Battery (HIRD) | 46                                                                                                                                       |
| Ground Pressure                          | 16.60 dan/cm2                                                                                                                            |
| Hydraulic Pressure                       | 200 bar                                                                                                                                  |
| Hydraulic tank capacity                  | 151                                                                                                                                      |
| Vibration on hands/arms                  | < 0.66 m/s <sup>2</sup>                                                                                                                  |
| Standards compliance                     | ▼ 0.00 m/3                                                                                                                               |
| This machine is in compliance with:      | European directives: 2006/42/EC- Machinery<br>(revised EN280-1:2022) - 2004/108/EC (EMC) - El<br>according to EN 12895 / 2015 +A1 / 2019 |

# 170 AETJ-L - Dimensional drawing