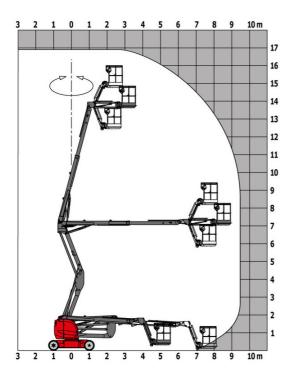

|
| Vibration on hands/arms                  | < 0.66 m/s <sup>2</sup>                                                                                                                  |
| Standards compliance                     | ▼ 0.00 m/3                                                                                                                               |
| This machine is in compliance with:      | European directives: 2006/42/EC- Machinery<br>(revised EN280-1:2022) - 2004/108/EC (EMC) - El<br>according to EN 12895 / 2015 +A1 / 2019 |

<sup>\*</sup>Varies according to options and standards of the country to which the machine is delivered

### 170 AETJ-L - Load chart

### Load Chart metric



# 170 AETJ-L - Dimensional drawing







## **Equipment**

### 230V Predisposition Audible alarm and illuminated indicator lamp (leveling, overload, lowering) CAN bus technology Easy Link with 2 year Service Emergency stop button in platform and on frame Horn in the platform Manual emergency lowering Multi-function smartview display Multi-voltage integrated charger Negative-type braking on rear wheels Non-marking rubber tyres Pendular arm Platform with open-work floor Proportional controls Secondary Protection System (SPS) Slinging and securing rings Tool box in platform Traction battery Travel possible at maximum height

#### Optional 110 or 230V plug with differential circuit breaker Audio warning on all motion Audio warning on movement Biodegradable hydraulic oil - Grade 32 Centraliz