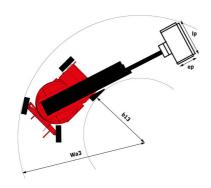

|
| Vibration on hands/arms                  | < 0.66 m/s <sup>2</sup>                                                                                                                  |
| Standards compliance                     | ▼ 0.00 m/3                                                                                                                               |
| This machine is in compliance with:      | European directives: 2006/42/EC- Machinery<br>(revised EN280-1:2022) - 2004/108/EC (EMC) - El<br>according to EN 12895 / 2015 +A1 / 2019 |

<sup>\*</sup>Varies according to options and standards of the country to which the machine is delivered

### 170 AETJ-L - Load chart

### Load Chart metric



# 170 AETJ-L - Dimensional drawing







## **Equipment**

### 230V Predisposition Audible alarm and illuminated indicator lamp (leveling, overload, lowering) CAN bus technology Easy Link with 2 year Service Emergency stop button in platform and on frame Horn in the platform Manual emergency lowering Multi-function smartview display Multi-voltage integrated charger Negative-type braking on rear wheels Non-marking rubber tyres Pendular arm Platform with open-work floor Proportional controls Secondary Protection System (SPS) Slinging and securing rings Tool box in platform Traction battery Travel possible at maximum height

#### Optional 110 or 230V plug with differential circuit breaker Audio warning on all motion Audio warning on movement Biodegradable hydraulic oil - Grade 32 Centralized filling of the battery Cold weather