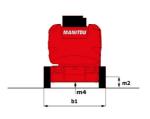

|
| Vibration on hands/arms                  | < 0.66 m/s <sup>2</sup>                                                                                                                  |
| Standards compliance                     | ▼ 0.00 m/3                                                                                                                               |
| This machine is in compliance with:      | European directives: 2006/42/EC- Machinery<br>(revised EN280-1:2022) - 2004/108/EC (EMC) - El<br>according to EN 12895 / 2015 +A1 / 2019 |

<sup>\*</sup>Varies according to options and standards of the country to which the machine is delivered

### 170 AETJ-L - Load chart

### Load Chart metric



# 170 AETJ-L - Dimensional drawing







## **Equipment**

### 230V Predisposition Audible alarm and illuminated indicator lamp (leveling, overload, lowering) CAN bus technology Easy Link with 2 year Service Emergency stop button in platform and on frame Horn in the platform Manual emergency lowering Multi-function smartview display Multi-voltage integrated charger Negative-type braking on rear wheels Non-marking rubber tyres Pendular arm Platform with open-work floor Proportional controls Secondary Protection System (SPS) Slinging and securing rings Tool box in platform Traction battery Travel possible at maximum height

#### Optional 110 or 230V plug with differential circuit breaker Audio warning on all motion Audio warning on movement Biodegradable hydraulic oil - Grade 32 Centralized filling of the battery Cold weather p