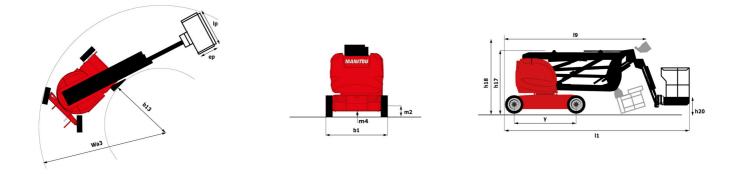

# 170 AETJ-L

|                                                        | <b>170 AETJ-L</b> Created on July 30, 2025 at 6:25                                                                       | РМU       |
|--------------------------------------------------------|--------------------------------------------------------------------------------------------------------------------------|-----------|
| Capacities                                             | Metric                                                                                                                   |           |
| Working height                                         | h21 16.51 m                                                                                                              |           |
| Platform height                                        | h7 14.51 m                                                                                                               |           |
| Aaximum outreach                                       | 9 m                                                                                                                      |           |
| Iverhang                                               | 7 m                                                                                                                      |           |
| endular arm rotation (top / bottom)                    | +70 ° / -70 °                                                                                                            |           |
| latform capacity                                       | Q 220 kg                                                                                                                 |           |
| urret rotation                                         | 355 °                                                                                                                    |           |
| latform rotation (right / left)                        | 66 ° / 59 °                                                                                                              |           |
| umber of people (indoor / outdoor)                     | 2/2                                                                                                                      |           |
| leight and dimensions                                  |                                                                                                                          |           |
| latform weight*                                        | 7225 kg                                                                                                                  |           |
| latform dimensions (length x width)                    | lp / ep 1.20 m x 0.92 m                                                                                                  |           |
| oor height (access)                                    | h20 0.40 m                                                                                                               |           |
| verall length                                          | l1 6.84 m                                                                                                                |           |
| verall width                                           | b1 1.75 m                                                                                                                |           |
| verall height                                          | h17 1.97 m                                                                                                               |           |
| verall length (stowed)                                 | l9 5.12 m                                                                                                                |           |
| verall height (stowed)                                 | h18 *** 2.04 m                                                                                                           |           |
| ib length                                              | l13 1.26 m                                                                                                               |           |
| ounterweight offset (turret at 90°)                    | a7 0.08 m                                                                                                                |           |
| kternal turning radius                                 | Wa3 4.30 m                                                                                                               |           |
| round clearance at centre of wheelbase                 | m2 0.14 m                                                                                                                |           |
| /heelbase                                              | y 2 m                                                                                                                    |           |
| erformances                                            | , <u> </u>                                                                                                               |           |
| rive speed - stowed                                    | 5 km/h                                                                                                                   |           |
| rive speed - raised                                    | 0.60 km/h                                                                                                                |           |
| radeability                                            | 22 %                                                                                                                     |           |
| ermissible leveling                                    | 3°                                                                                                                       |           |
| /heels                                                 |                                                                                                                          |           |
| ires type                                              | Solid non-marking tires                                                                                                  |           |
| tandard tires                                          | 24 x 7.5 in / 600 x 190 mm                                                                                               |           |
| rive wheels (front / rear)                             | 0/2                                                                                                                      |           |
| teering wheels (front / rear)                          | 2/0                                                                                                                      |           |
| raking wheels (front / rear)                           | 0/2                                                                                                                      |           |
| ngine/Battery                                          |                                                                                                                          |           |
| lectric engine power rating                            | 2 x 3 kW                                                                                                                 |           |
| ift motor power                                        | 3.70 kW                                                                                                                  |           |
| attery voltage                                         | 48 V                                                                                                                     |           |
| attery romage attery romage / capacity                 | 48 V / 240 Ah                                                                                                            |           |
| attery energy                                          | 11 kW/h                                                                                                                  |           |
| n-board charger (V / A)                                | 48 V / 30 A                                                                                                              |           |
| liscellaneous                                          | 40 V / 30 A                                                                                                              |           |
|                                                        | 46                                                                                                                       |           |
| umber of cycles with STD Battery (HIRD) round Pressure | 40<br>16.60 dan/cm2                                                                                                      |           |
| ydraulic Pressure                                      | 200 bar                                                                                                                  |           |
| lydraulic tank capacity                                | 151                                                                                                                      |           |
| fibration on hands/arms                                | < 0.66 m/s <sup>2</sup>                                                                                                  |           |
| Mandards compliance                                    | < 0.00 III/S <sup>2</sup>                                                                                                |           |
| his machine is in compliance with:                     | European directives: 2006/42/EC- Mac<br>(revised EN280-1:2022) - 2004/108/EC (EN<br>according to EN 12895 / 2015 +A1 / 2 | /IC) - EN |

### Load Chart metric

170 AETJ-L - Dimensional drawing