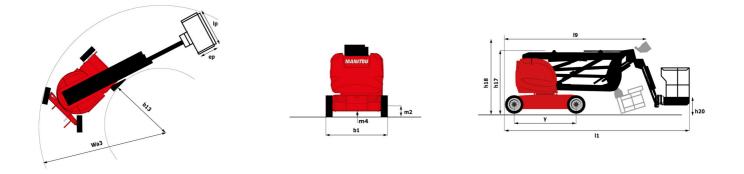

# 170 AETJ-L

| Capacities                              |                      | /letric                                                                                                              |  |
|-----------------------------------------|----------------------|----------------------------------------------------------------------------------------------------------------------|--|
| Vorking height                          |                      | 5.51 m                                                                                                               |  |
| Nation height                           |                      | 4.51 m                                                                                                               |  |
| laximum outreach                        |                      | 9 m                                                                                                                  |  |
| verhang                                 |                      | 7 m                                                                                                                  |  |
| -                                       |                      | ° / -70 °                                                                                                            |  |
| endular arm rotation (top / bottom)     |                      |                                                                                                                      |  |
| atform capacity                         |                      | 20 kg<br>355 °                                                                                                       |  |
| Irret rotation                          |                      | ° / 59 °                                                                                                             |  |
| atform rotation (right / left)          |                      |                                                                                                                      |  |
| umber of people (indoor / outdoor)      |                      | 2/2                                                                                                                  |  |
| leight and dimensions                   |                      |                                                                                                                      |  |
| atform weight*                          |                      | 225 kg                                                                                                               |  |
| atform dimensions (length x width)      |                      | n x 0.92 m                                                                                                           |  |
| oor height (access)                     |                      | .40 m                                                                                                                |  |
| verall length                           |                      | .84 m                                                                                                                |  |
| verall width                            |                      | .75 m                                                                                                                |  |
| verall height                           |                      | .97 m                                                                                                                |  |
| verall length (stowed)                  |                      | 5.12 m                                                                                                               |  |
| verall height (stowed)                  |                      | .04 m                                                                                                                |  |
| b length                                | 113 1                | .26 m                                                                                                                |  |
| ounterweight offset (turret at 90°)     | a7 0                 | .08 m                                                                                                                |  |
| xternal turning radius                  | Wa3 4                | .30 m                                                                                                                |  |
| round clearance at centre of wheelbase  | m2 0                 | .14 m                                                                                                                |  |
| /heelbase                               | у                    | 2 m                                                                                                                  |  |
| erformances                             |                      |                                                                                                                      |  |
| rive speed - stowed                     | 5                    | km/h                                                                                                                 |  |
| rive speed - raised                     | 0.6                  | 0 km/h                                                                                                               |  |
| radeability                             |                      | 22 %                                                                                                                 |  |
| ermissible leveling                     |                      | 3 °                                                                                                                  |  |
| heels                                   |                      |                                                                                                                      |  |
| res type                                | Solid non            | Solid non-marking tires                                                                                              |  |
| andard tires                            | 24 x 7.5 in          | 24 x 7.5 in / 600 x 190 mm                                                                                           |  |
| ive wheels (front / rear)               |                      | 0 / 2                                                                                                                |  |
| eering wheels (front / rear)            |                      | 2 / 0                                                                                                                |  |
| raking wheels (front / rear)            |                      | 0 / 2                                                                                                                |  |
| ngine/Battery                           |                      |                                                                                                                      |  |
| lectric engine power rating             | 2:                   | x 3 kW                                                                                                               |  |
| ft motor power                          | 3.                   | 70 kW                                                                                                                |  |
| attery voltage                          |                      | 48 V                                                                                                                 |  |
| attery nominal voltage / capacity       | 48 V                 | 48 V / 240 Ah                                                                                                        |  |
| attery energy                           |                      | kW/h                                                                                                                 |  |
| n-board charger (V / A)                 |                      | V / 30 A                                                                                                             |  |
| liscellaneous                           |                      |                                                                                                                      |  |
| umber of cycles with STD Battery (HIRD) |                      | 46                                                                                                                   |  |
| round Pressure                          | 16.60                | 16.60 dan/cm2                                                                                                        |  |
| ydraulic Pressure                       |                      | 200 bar                                                                                                              |  |
| ydraulic tank capacity                  |                      | 151                                                                                                                  |  |
| bration on hands/arms                   |                      | 66 m/s²                                                                                                              |  |
| tandards compliance                     |                      | 55 M/ 5                                                                                                              |  |
| nis machine is in compliance with:      | (revised EN280-1:202 | European directives: 2006/42/EC- Machinery<br>(revised EN280-1:2022) - 2004/108/EC (EMC)<br>2006/95/EC (Low voltage) |  |

### Load Chart metric

170 AETJ-L - Dimensional drawing