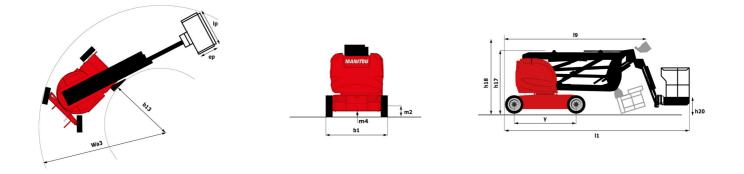

# 170 AETJ-L

|                                          | <b>170 AETJ-L</b> Created on July 30, 2025 at 6:                                                               | 20 PM U    |
|------------------------------------------|----------------------------------------------------------------------------------------------------------------|------------|
| Capacities                               | Metric                                                                                                         |            |
| Working height                           | h21 16.51 m                                                                                                    |            |
| Platform height                          | h7 14.51 m                                                                                                     |            |
| Aaximum outreach                         | 9 m                                                                                                            |            |
| verhang                                  | 7 m                                                                                                            |            |
| endular arm rotation (top / bottom)      | +70 ° / -70 °                                                                                                  |            |
| latform capacity                         | Q 220 kg                                                                                                       |            |
| urret rotation                           | 355 °                                                                                                          |            |
| latform rotation (right / left)          | 66 ° / 59 °                                                                                                    |            |
| lumber of people (indoor / outdoor)      | 2/2                                                                                                            |            |
| /eight and dimensions                    |                                                                                                                |            |
| latform weight*                          | 7225 kg                                                                                                        |            |
| latform dimensions (length x width)      | lp / ep 1.20 m x 0.92 m                                                                                        |            |
| loor height (access)                     | h20 0.40 m                                                                                                     |            |
| verall length                            | l1 6.84 m                                                                                                      |            |
| verall width                             | b1 1.75 m                                                                                                      |            |
| Iverall height                           | h17 1.97 m                                                                                                     |            |
| verall length (stowed)                   | l9 5.12 m                                                                                                      |            |
| verall height (stowed)                   | h18 *** 2.04 m                                                                                                 |            |
| ib length                                | l13 1.26 m                                                                                                     |            |
| ounterweight offset (turret at 90Ű)      | a7 0.08 m                                                                                                      |            |
| xternal turning radius                   | Wa3 4.30 m                                                                                                     |            |
| round clearance at centre of wheelbase   | m2 0.14 m                                                                                                      |            |
| /heelbase                                | y 2 m                                                                                                          |            |
| erformances                              |                                                                                                                |            |
| rive speed - stowed                      | 5 km/h                                                                                                         |            |
| rive speed - raised                      | 0.60 km/h                                                                                                      |            |
| radeability                              | 22 %                                                                                                           |            |
| ermissible leveling                      | 3 °                                                                                                            |            |
| /heels                                   |                                                                                                                |            |
| ires type                                | Solid non-marking tires                                                                                        |            |
| tandard tires                            | 24 x 7.5 in / 600 x 190 mm                                                                                     | ก          |
| rive wheels (front / rear)               | 0 / 2                                                                                                          |            |
| teering wheels (front / rear)            | 2 / 0                                                                                                          |            |
| raking wheels (front / rear)             | 0 / 2                                                                                                          |            |
| ngine/Battery                            |                                                                                                                |            |
| lectric engine power rating              | 2 x 3 kW                                                                                                       |            |
| ift motor power                          | 3.70 kW                                                                                                        |            |
| attery voltage                           | 48 V                                                                                                           |            |
| attery nominal voltage / capacity        | 48 V / 240 Ah                                                                                                  |            |
| attery energy                            | 11 kW/h                                                                                                        |            |
| n-board charger (V / A)                  | 48 V / 30 A                                                                                                    |            |
| liscellaneous                            |                                                                                                                |            |
| lumber of cycles with STD Battery (HIRD) | 46                                                                                                             |            |
| round Pressure                           | 16.60 dan/cm2                                                                                                  |            |
| lydraulic Pressure                       | 200 bar                                                                                                        |            |
| lydraulic tank capacity                  | 151                                                                                                            |            |
| ibration on hands/arms                   | < 0.66 m/s <sup>2</sup>                                                                                        |            |
| Standards compliance                     |                                                                                                                |            |
| his machine is in compliance with:       | European directives: 2006/42/EC- N<br>(revised EN280-1:2022) - 2004/108/EC<br>according to EN 12895 / 2015 + A | (EMC) - EM |

### Load Chart metric

170 AETJ-L - Dimensional drawing