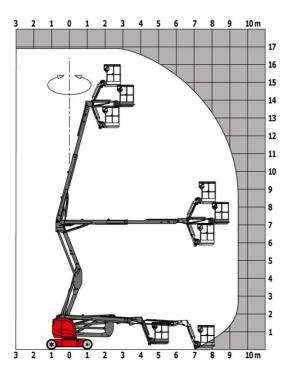

## 170 AETJ-L - Load chart

## Load Chart metric

170 AETJ-L - Dimensional drawing

|                                              |         | 20 011 August 10, 2025 at 12.44 PM 010                                                                                                  |
|----------------------------------------------|---------|-----------------------------------------------------------------------------------------------------------------------------------------|
| Capacities                                   |         | Metric                                                                                                                                  |
| Working height                               | h21     | 16.51 m                                                                                                                                 |
| Platform height                              | h7      | 14.51 m                                                                                                                                 |
| Maximum outreach                             |         | 9 m                                                                                                                                     |
| Overhang                                     |         | 7 m                                                                                                                                     |
| Pendular arm rotation (top / bottom)         |         | +70 ° / -70 °                                                                                                                           |
| Platform capacity                            | Q       | 220 kg                                                                                                                                  |
| Turret rotation                              |         | 355 °                                                                                                                                   |
| Platform rotation (right / left)             |         | 66 ° / 59 °                                                                                                                             |
| Number of people (indoor)                    |         | 2/2                                                                                                                                     |
| Weight and dimensions                        |         |                                                                                                                                         |
| Platform weight*                             |         | 7225 kg                                                                                                                                 |
| Platform dimensions (length x width)         | lp / ep | 1.20 m x 0.92 m                                                                                                                         |
| Floor height (access)                        | h20     | 0.40 m                                                                                                                                  |
| Overall length                               | 11      | 6.84 m                                                                                                                                  |
| Overall width                                | b1      | 1.75 m                                                                                                                                  |
| Overall height                               | h17     | 1.97 m                                                                                                                                  |
| Overall length (stowed)                      | 19      | 5.12 m                                                                                                                                  |
| Overall height (stowed)                      | h18 *** | 2.04 m                                                                                                                                  |
| Jib length                                   | 113     | 1.26 m                                                                                                                                  |
| Counterweight offset (turret at 90Ű)         | a7      | 0.08 m                                                                                                                                  |
| External turning radius                      | Wa3     | 4.30 m                                                                                                                                  |
| Ground clearance at centre of wheelbase      | m2      | 0.14 m                                                                                                                                  |
| Wheelbase                                    |         | 2 m                                                                                                                                     |
| Performances                                 | У       | 2 111                                                                                                                                   |
| Drive speed - stowed                         |         | 5 km/h                                                                                                                                  |
| Drive speed - raised                         |         | 0.60 km/h                                                                                                                               |
| Gradeability                                 |         | 22 %                                                                                                                                    |
| Permissible leveling                         |         | 3 °                                                                                                                                     |
| Wheels                                       |         | 3                                                                                                                                       |
| Tires type                                   |         | Solid non-marking tires                                                                                                                 |
| Standard tires                               |         | 24 x 7.5 in / 600 x 190 mm                                                                                                              |
| Drive wheels (front / rear)                  |         | 0/2                                                                                                                                     |
| Steering wheels (front / rear)               |         | 2/0                                                                                                                                     |
|                                              |         | 0/2                                                                                                                                     |
| Braking wheels (front / rear) Engine/Battery |         | 072                                                                                                                                     |
| Electric engine power rating                 |         | 2 x 3 kW                                                                                                                                |
| Lift motor power                             |         | 3.70 kW                                                                                                                                 |
| •                                            |         | 48 V                                                                                                                                    |
| Battery voltage                              |         |                                                                                                                                         |
| Battery nominal voltage / capacity           |         | 48 V / 240 Ah                                                                                                                           |
| Battery energy                               |         | 11 kW/h                                                                                                                                 |
| On-board charger (V / A)                     |         | 48 V / 30 A                                                                                                                             |
| Miscellaneous                                |         | "                                                                                                                                       |
| Number of cycles with STD Battery (HIRD)     |         | 46                                                                                                                                      |
| Ground Pressure                              |         | 16.60 dan/cm2                                                                                                                           |
| Hydraulic Pressure                           |         | 200 bar                                                                                                                                 |
| Hydraulic tank capacity                      |         | 151                                                                                                                                     |
| Vibration on hands/arms                      |         | < 0.66 m/s²                                                                                                                             |
| Standards compliance                         |         |                                                                                                                                         |
| This machine is in compliance with:          | (re     | European directives: 2006/42/EC- Machinery<br>evised EN280-1:2022) - 2004/108/EC (EMC) - EMC<br>according to EN 12895 / 2015 +A1 / 2019 |