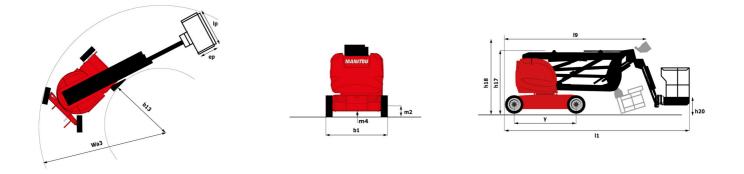

|                                              |         | 20 011 August 10, 2025 at 12.44 PM 010                                                                                                  |
|----------------------------------------------|---------|-----------------------------------------------------------------------------------------------------------------------------------------|
| Capacities                                   |         | Metric                                                                                                                                  |
| Working height                               | h21     | 16.51 m                                                                                                                                 |
| Platform height                              | h7      | 14.51 m                                                                                                                                 |
| Maximum outreach                             |         | 9 m                                                                                                                                     |
| Overhang                                     |         | 7 m                                                                                                                                     |
| Pendular arm rotation (top / bottom)         |         | +70 ° / -70 °                                                                                                                           |
| Platform capacity                            | Q       | 220 kg                                                                                                                                  |
| Turret rotation                              |         | 355 °                                                                                                                                   |
| Platform rotation (right / left)             |         | 66 ° / 59 °                                                                                                                             |
| Number of people (indoor)                    |         | 2/2                                                                                                                                     |
| Weight and dimensions                        |         |                                                                                                                                         |
| Platform weight*                             |         | 7225 kg                                                                                                                                 |
| Platform dimensions (length x width)         | lp / ep | 1.20 m x 0.92 m                                                                                                                         |
| Floor height (access)                        | h20     | 0.40 m                                                                                                                                  |
| Overall length                               | 11      | 6.84 m                                                                                                                                  |
| Overall width                                | b1      | 1.75 m                                                                                                                                  |
| Overall height                               | h17     | 1.97 m                                                                                                                                  |
| Overall length (stowed)                      | 19      | 5.12 m                                                                                                                                  |
| Overall height (stowed)                      | h18 *** | 2.04 m                                                                                                                                  |
| Jib length                                   | 113     | 1.26 m                                                                                                                                  |
| Counterweight offset (turret at 90Ű)         | a7      | 0.08 m                                                                                                                                  |
| External turning radius                      | Wa3     | 4.30 m                                                                                                                                  |
| Ground clearance at centre of wheelbase      | m2      | 0.14 m                                                                                                                                  |
| Wheelbase                                    |         | 2 m                                                                                                                                     |
| Performances                                 | У       | 2 111                                                                                                                                   |
| Drive speed - stowed                         |         | 5 km/h                                                                                                                                  |
| Drive speed - raised                         |         | 0.60 km/h                                                                                                                               |
| Gradeability                                 |         | 22 %                                                                                                                                    |
| Permissible leveling                         |         | 3 °                                                                                                                                     |
| Wheels                                       |         | 3                                                                                                                                       |
| Tires type                                   |         | Solid non-marking tires                                                                                                                 |
| Standard tires                               |         | 24 x 7.5 in / 600 x 190 mm                                                                                                              |
| Drive wheels (front / rear)                  |         | 0/2                                                                                                                                     |
| Steering wheels (front / rear)               |         | 2/0                                                                                                                                     |
|                                              |         | 0/2                                                                                                                                     |
| Braking wheels (front / rear) Engine/Battery |         | 072                                                                                                                                     |
| Electric engine power rating                 |         | 2 x 3 kW                                                                                                                                |
| Lift motor power                             |         | 3.70 kW                                                                                                                                 |
| •                                            |         | 48 V                                                                                                                                    |
| Battery voltage                              |         |                                                                                                                                         |
| Battery nominal voltage / capacity           |         | 48 V / 240 Ah                                                                                                                           |
| Battery energy                               |         | 11 kW/h                                                                                                                                 |
| On-board charger (V / A)                     |         | 48 V / 30 A                                                                                                                             |
| Miscellaneous                                |         | "                                                                                                                                       |
| Number of cycles with STD Battery (HIRD)     |         | 46                                                                                                                                      |
| Ground Pressure                              |         | 16.60 dan/cm2                                                                                                                           |
| Hydraulic Pressure                           |         | 200 bar                                                                                                                                 |
| Hydraulic tank capacity                      |         | 151                                                                                                                                     |
| Vibration on hands/arms                      |         | < 0.66 m/s²                                                                                                                             |
| Standards compliance                         |         |                                                                                                                                         |
| This machine is in compliance with:          | (re     | European directives: 2006/42/EC- Machinery<br>evised EN280-1:2022) - 2004/108/EC (EMC) - EMC<br>according to EN 12895 / 2015 +A1 / 2019 |

## Load Chart metric

170 AETJ-L - Dimensional drawing