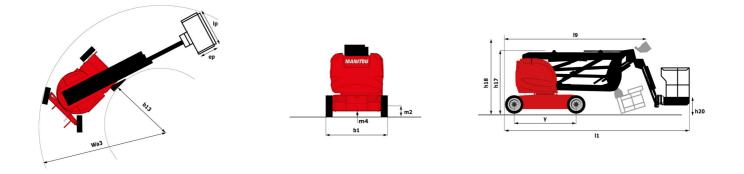

### 170 AETJ-L Created on September 14, 2025 at 6:08 AM UTC

|                                          | <b>170 AETJ-L</b> Created on September 14, 2025 at 6:08 AI                                                                      | NUIC  |
|------------------------------------------|---------------------------------------------------------------------------------------------------------------------------------|-------|
| Capacities                               | Metric                                                                                                                          |       |
| Working height                           | h21 16.51 m                                                                                                                     |       |
| Platform height                          | h7 14.51 m                                                                                                                      |       |
| Maximum outreach                         | 9 m                                                                                                                             |       |
| Overhang                                 | 7 m                                                                                                                             |       |
| Pendular arm rotation (top / bottom)     | +70 ° / -70 °                                                                                                                   |       |
| Platform capacity                        | Q 220 kg                                                                                                                        |       |
| Turret rotation                          | 355 °                                                                                                                           |       |
| Platform rotation (right / left)         | 66 ° / 59 °                                                                                                                     |       |
| Number of people (indoor / outdoor)      | 2/2                                                                                                                             |       |
| Weight and dimensions                    |                                                                                                                                 |       |
| Platform weight*                         | 7225 kg                                                                                                                         |       |
| Platform dimensions (length x width)     | lp / ep 1.20 m x 0.92 m                                                                                                         |       |
| Floor height (access)                    | h20 0.40 m                                                                                                                      |       |
| Overall length                           | l1 6.84 m                                                                                                                       |       |
| Overall width                            | b1 1.75 m                                                                                                                       |       |
| Overall height                           | h17 1.97 m                                                                                                                      |       |
| Overall length (stowed)                  | l9 5.12 m                                                                                                                       |       |
| Overall height (stowed)                  | h18 *** 2.04 m                                                                                                                  |       |
| Jib length                               | I13 1.26 m                                                                                                                      |       |
| •                                        | a7 0.08 m                                                                                                                       |       |
| Counterweight offset (turret at 90°)     | Wa3 4.30 m                                                                                                                      |       |
| External turning radius                  |                                                                                                                                 |       |
| Ground clearance at centre of wheelbase  | m2 0.14 m                                                                                                                       |       |
| Wheelbase                                | y 2 m                                                                                                                           |       |
| Performances                             | E hu A                                                                                                                          |       |
| Drive speed - stowed                     | 5 km/h                                                                                                                          |       |
| Drive speed - raised                     | 0.60 km/h                                                                                                                       |       |
| Gradeability                             | 22 %                                                                                                                            |       |
| Permissible leveling                     | 3°                                                                                                                              |       |
| Wheels                                   |                                                                                                                                 |       |
| Tires type                               | Solid non-marking tires                                                                                                         |       |
| Standard tires                           | 24 x 7.5 in / 600 x 190 mm                                                                                                      |       |
| Drive wheels (front / rear)              | 0/2                                                                                                                             |       |
| Steering wheels (front / rear)           | 2/0                                                                                                                             |       |
| Braking wheels (front / rear)            | 0/2                                                                                                                             |       |
| Engine/Battery                           |                                                                                                                                 |       |
| Electric engine power rating             | 2 x 3 kW                                                                                                                        |       |
| Lift motor power                         | 3.70 kW                                                                                                                         |       |
| Battery voltage                          | 48 V                                                                                                                            |       |
| Battery nominal voltage / capacity       | 48 V / 240 Ah                                                                                                                   |       |
| Battery energy                           | 11 kW/h                                                                                                                         |       |
| On-board charger (V / A)                 | 48 V / 30 A                                                                                                                     |       |
| Miscellaneous                            |                                                                                                                                 |       |
| Number of cycles with STD Battery (HIRD) | 46                                                                                                                              |       |
| Ground Pressure                          | 16.60 dan/cm2                                                                                                                   |       |
| Hydraulic Pressure                       | 200 bar                                                                                                                         |       |
| Hydraulic tank capacity                  | 15                                                                                                                              |       |
| Vibration on hands/arms                  | < 0.66 m/s²                                                                                                                     |       |
| Standards compliance                     |                                                                                                                                 |       |
| This machine is in compliance with:      | European directives: 2006/42/EC- Machin<br>(revised EN280-1:2022) - 2004/108/EC (EMC)<br>according to EN 12895 / 2015 +A1 / 201 | - EMC |