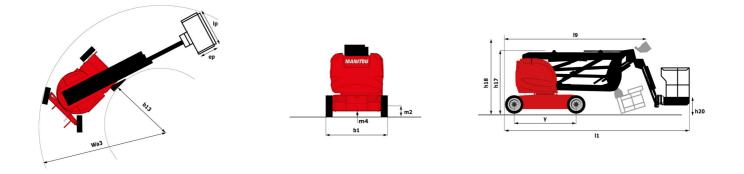

### 170 AETJ-L Created on September 10, 2025 at 1:13 AM UTC

|                                                    | <b>170 AETJ-L</b> Greated | I on September 10, 2025 at 1:13 AM UTC                                                                                                   |
|----------------------------------------------------|---------------------------|------------------------------------------------------------------------------------------------------------------------------------------|
| Capacities                                         |                           | Metric                                                                                                                                   |
| Working height                                     | h21                       | 16.51 m                                                                                                                                  |
| Platform height                                    | h7                        | 14.51 m                                                                                                                                  |
| Maximum outreach                                   |                           | 9 m                                                                                                                                      |
| Overhang                                           |                           | 7 m                                                                                                                                      |
| Pendular arm rotation (top / bottom)               |                           | +70 ° / -70 °                                                                                                                            |
| Platform capacity                                  | Q                         | 220 kg                                                                                                                                   |
| Turret rotation                                    |                           | 355 °                                                                                                                                    |
| Platform rotation (right / left)                   |                           | 66 ° / 59 °                                                                                                                              |
| Number of people (indoor / outdoor)                |                           | 2/2                                                                                                                                      |
| Weight and dimensions                              |                           |                                                                                                                                          |
| Platform weight*                                   |                           | 7225 kg                                                                                                                                  |
| Platform dimensions (length x width)               | lp / ep                   | 1.20 m x 0.92 m                                                                                                                          |
| Floor height (access)                              | h20                       | 0.40 m                                                                                                                                   |
| Overall length                                     | 11                        | 6.84 m                                                                                                                                   |
| Overall width                                      | b1                        | 1.75 m                                                                                                                                   |
| Overall height                                     | h17                       | 1.97 m                                                                                                                                   |
| -                                                  | 19                        | 5.12 m                                                                                                                                   |
| Overall length (stowed)<br>Overall height (stowed) | h18 ***                   | 2.04 m                                                                                                                                   |
|                                                    |                           |                                                                                                                                          |
| Jib length                                         | 113                       | 1.26 m                                                                                                                                   |
| Counterweight offset (turret at 90Ű)               | a7                        | 0.08 m<br>4.30 m                                                                                                                         |
| External turning radius                            | Wa3                       |                                                                                                                                          |
| Ground clearance at centre of wheelbase            | m2                        | 0.14 m                                                                                                                                   |
| Wheelbase                                          | у                         | 2 m                                                                                                                                      |
| Performances                                       |                           |                                                                                                                                          |
| Drive speed - stowed                               |                           | 5 km/h                                                                                                                                   |
| Drive speed - raised                               |                           | 0.60 km/h                                                                                                                                |
| Gradeability                                       |                           | 22 %                                                                                                                                     |
| Permissible leveling                               |                           | 3 °                                                                                                                                      |
| Wheels                                             |                           |                                                                                                                                          |
| Tires type                                         |                           | Solid non-marking tires                                                                                                                  |
| Standard tires                                     |                           | 24 x 7.5 in / 600 x 190 mm                                                                                                               |
| Drive wheels (front / rear)                        |                           | 0 / 2                                                                                                                                    |
| Steering wheels (front / rear)                     |                           | 2 / 0                                                                                                                                    |
| Braking wheels (front / rear)                      |                           | 0 / 2                                                                                                                                    |
| Engine/Battery                                     |                           |                                                                                                                                          |
| Electric engine power rating                       |                           | 2 x 3 kW                                                                                                                                 |
| Lift motor power                                   |                           | 3.70 kW                                                                                                                                  |
| Battery voltage                                    |                           | 48 V                                                                                                                                     |
| Battery nominal voltage / capacity                 |                           | 48 V / 240 Ah                                                                                                                            |
| Battery energy                                     |                           | 11 kW/h                                                                                                                                  |
| On-board charger (V / A)                           |                           | 48 V / 30 A                                                                                                                              |
| Miscellaneous                                      |                           |                                                                                                                                          |
| Number of cycles with STD Battery (HIRD)           |                           | 46                                                                                                                                       |
| Ground Pressure                                    |                           | 16.60 dan/cm2                                                                                                                            |
| Hydraulic Pressure                                 |                           | 200 bar                                                                                                                                  |
| Hydraulic tank capacity                            |                           | 15 I                                                                                                                                     |
| Vibration on hands/arms                            |                           | < 0.66 m/s²                                                                                                                              |
| Standards compliance                               |                           |                                                                                                                                          |
| This machine is in compliance with:                | (                         | European directives: 2006/42/EC- Machinery<br>revised EN280-1:2022) - 2004/108/EC (EMC) - EMC<br>according to EN 12895 / 2015 +A1 / 2019 |