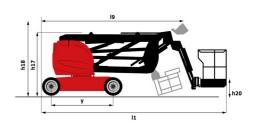

| European directives: 2006/42/EC- Machinery<br>(revised EN280-1:2022) - 2004/108/EC (EMC) - EMC<br>according to EN 12895 / 2015 +A1 / 2019 |  |

<sup>\*</sup>Varies according to options and standards of the country to which the machine is delivered

### 170 AETJ-L - Load chart

### Load Chart metric



# 170 AETJ-L - Dimensional drawing







## **Equipment**

### 230V Predisposition Audible alarm and illuminated indicator lamp (leveling, overload, lowering) CAN bus technology Easy Link with 2 year Service Emergency stop button in platform and on frame Horn in the platform Manual emergency lowering Multi-function smartview display Multi-voltage integrated charger Negative-type braking on rear wheels Non-marking rubber tyres Pendular arm Platform with open-work floor Proportional controls Secondary Protection System (SPS) Slinging and securing rings Tool box in platform Traction battery Travel possible at maximum height

#### Optional 110 or 230V plug with differential circuit breaker Audio warning on all motion Audio warning on movement Biodegradable hydraulic oil - Grade 32 Centralized filling of the battery Cold weather pro