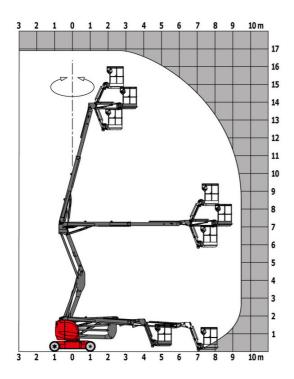

| European directives: 2006/42/EC- Machinery<br>(revised EN280-1:2022) - 2004/108/EC (EMC) - EMC<br>according to EN 12895 / 2015 +A1 / 2019 |  |

<sup>\*</sup>Varies according to options and standards of the country to which the machine is delivered

### 170 AETJ-L - Load chart

### Load Chart metric



# 170 AETJ-L - Dimensional drawing







## **Equipment**

### 230V Predisposition Audible alarm and illuminated indicator lamp (leveling, overload, lowering) CAN bus technology Easy Link with 2 year Service Emergency stop button in platform and on frame Horn in the platform Manual emergency lowering Multi-function smartview display Multi-voltage integrated charger Negative-type braking on rear wheels Non-marking rubber tyres Pendular arm Platform with open-work floor Proportional controls Secondary Protection System (SPS) Slinging and securing rings Tool box in platform Traction battery Travel possible at maximum height

#### Optional 110 or 230V plug with differential circuit breaker Audio warning on all motion Audio warning on movement Biodegradable hydraulic oil - Grade 32 Centraliz