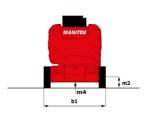

| European directives: 2006/42/EC- Machinery<br>(revised EN280-1:2022) - 2004/108/EC (EMC) - EMC<br>according to EN 12895 / 2015 +A1 / 2019 |  |

<sup>\*</sup>Varies according to options and standards of the country to which the machine is delivered

### 170 AETJ-L - Load chart

### Load Chart metric



# 170 AETJ-L - Dimensional drawing







## **Equipment**

### 230V Predisposition Audible alarm and illuminated indicator lamp (leveling, overload, lowering) CAN bus technology Easy Link with 2 year Service Emergency stop button in platform and on frame Horn in the platform Manual emergency lowering Multi-function smartview display Multi-voltage integrated charger Negative-type braking on rear wheels Non-marking rubber tyres Pendular arm Platform with open-work floor Proportional controls Secondary Protection System (SPS) Slinging and securing rings Tool box in platform Traction battery Travel possible at maximum height

#### Optional 110 or 230V plug with differential circuit breaker Audio warning on all motion Audio warning on movement Biodegradable hydraulic oil - Grade 32 Centralized filling of the battery Cold weather p