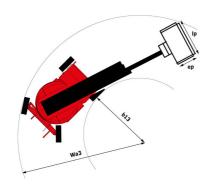

| European directives: 2006/42/EC- Machinery<br>(revised EN280-1:2022) - 2004/108/EC (EMC) - EMC<br>according to EN 12895 / 2015 +A1 / 2019 |  |

<sup>\*</sup>Varies according to options and standards of the country to which the machine is delivered

### 170 AETJ-L - Load chart

### Load Chart metric



# 170 AETJ-L - Dimensional drawing







## **Equipment**

### 230V Predisposition Audible alarm and illuminated indicator lamp (leveling, overload, lowering) CAN bus technology Easy Link with 2 year Service Emergency stop button in platform and on frame Horn in the platform Manual emergency lowering Multi-function smartview display Multi-voltage integrated charger Negative-type braking on rear wheels Non-marking rubber tyres Pendular arm Platform with open-work floor Proportional controls Secondary Protection System (SPS) Slinging and securing rings Tool box in platform Traction battery Travel possible at maximum height

#### Optional 110 or 230V plug with differential circuit breaker Audio warning on all motion Audio warning on movement Biodegradable hydraulic oil - Grade 32 Centralized filling of the battery Cold weather