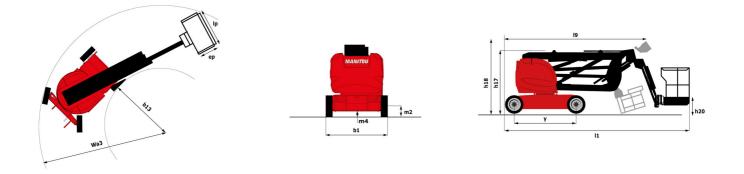

# 170 AETJ-L

|                                          | IIOAEIJ-L ( | Sealed off July 51, 2025 at 1.07 AW 010                                                                                                  |
|------------------------------------------|-------------|------------------------------------------------------------------------------------------------------------------------------------------|
| Capacities                               |             | Metric                                                                                                                                   |
| Working height                           | h21         | 16.51 m                                                                                                                                  |
| Platform height                          | h7          | 14.51 m                                                                                                                                  |
| Maximum outreach                         |             | 9 m                                                                                                                                      |
| Overhang                                 |             | 7 m                                                                                                                                      |
| Pendular arm rotation (top / bottom)     |             | +70 ° / -70 °                                                                                                                            |
| Platform capacity                        | Q           | 220 kg                                                                                                                                   |
| Turret rotation                          |             | 355 °                                                                                                                                    |
| Platform rotation (right / left)         |             | 66 ° / 59 °                                                                                                                              |
| Number of people (indoor / outdoor)      |             | 2/2                                                                                                                                      |
| Weight and dimensions                    |             | 272                                                                                                                                      |
| Platform weight*                         |             | 7225 kg                                                                                                                                  |
| Platform dimensions (length x width)     | lp / ep     | 1.20 m x 0.92 m                                                                                                                          |
| Floor height (access)                    | h20         | 0.40 m                                                                                                                                   |
| Overall length                           | 120         | 6.84 m                                                                                                                                   |
| Overall width                            | b1          | 1.75 m                                                                                                                                   |
|                                          | h17         | 1.75 m                                                                                                                                   |
| Overall height                           |             |                                                                                                                                          |
| Overall length (stowed)                  | 19          | 5.12 m                                                                                                                                   |
| Overall height (stowed)                  | h18 ***     | 2.04 m                                                                                                                                   |
| Jib length                               | 113         | 1.26 m                                                                                                                                   |
| Counterweight offset (turret at 90°)     | а7          | 0.08 m                                                                                                                                   |
| External turning radius                  | Wa3         | 4.30 m                                                                                                                                   |
| Ground clearance at centre of wheelbase  | m2          | 0.14 m                                                                                                                                   |
| Wheelbase                                | У           | 2 m                                                                                                                                      |
| Performances                             |             |                                                                                                                                          |
| Drive speed - stowed                     |             | 5 km/h                                                                                                                                   |
| Drive speed - raised                     |             | 0.60 km/h                                                                                                                                |
| Gradeability                             |             | 22 %                                                                                                                                     |
| Permissible leveling                     |             | 3 °                                                                                                                                      |
| Wheels                                   |             |                                                                                                                                          |
| Tires type                               |             | Solid non-marking tires                                                                                                                  |
| Standard tires                           |             | 24 x 7.5 in / 600 x 190 mm                                                                                                               |
| Drive wheels (front / rear)              |             | 0 / 2                                                                                                                                    |
| Steering wheels (front / rear)           |             | 2 / 0                                                                                                                                    |
| Braking wheels (front / rear)            |             | 0 / 2                                                                                                                                    |
| Engine/Battery                           |             |                                                                                                                                          |
| Electric engine power rating             |             | 2 x 3 kW                                                                                                                                 |
| Lift motor power                         |             | 3.70 kW                                                                                                                                  |
| Battery voltage                          |             | 48 V                                                                                                                                     |
| Battery nominal voltage / capacity       |             | 48 V / 240 Ah                                                                                                                            |
| Battery energy                           |             | 11 kW/h                                                                                                                                  |
| On-board charger (V / A)                 |             | 48 V / 30 A                                                                                                                              |
| Miscellaneous                            |             |                                                                                                                                          |
| Number of cycles with STD Battery (HIRD) |             | 46                                                                                                                                       |
| Ground Pressure                          |             | 16.60 dan/cm2                                                                                                                            |
| Hydraulic Pressure                       |             | 200 bar                                                                                                                                  |
| Hydraulic tank capacity                  |             | 151                                                                                                                                      |
| Vibration on hands/arms                  |             | < 0.66 m/s <sup>2</sup>                                                                                                                  |
| Standards compliance                     |             |                                                                                                                                          |
| This machine is in compliance with:      | (           | European directives: 2006/42/EC- Machinery<br>revised EN280-1:2022) - 2004/108/EC (EMC) - EMC<br>according to EN 12895 / 2015 +A1 / 2019 |
|                                          |             |                                                                                                                                          |

### Load Chart metric

170 AETJ-L - Dimensional drawing