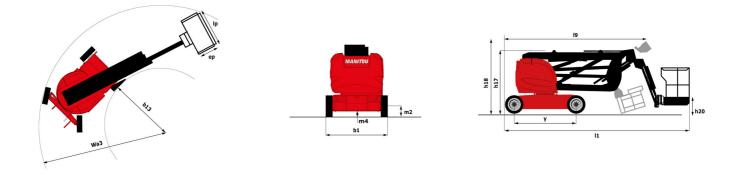

# 170 AETJ-L

| Capacities                                |         | Metric                                                                                      |
|-------------------------------------------|---------|---------------------------------------------------------------------------------------------|
| Capacines<br>Working height               | h21     | 16.51 m                                                                                     |
| Volking height                            | h7      | 14.51 m                                                                                     |
| faximum outreach                          | 117     | 9 m                                                                                         |
|                                           |         | 7 m                                                                                         |
| verhang                                   |         | +70 ° / -70 °                                                                               |
| endular arm rotation (top / bottom)       |         |                                                                                             |
| atform capacity                           | Q       | 220 kg                                                                                      |
| urret rotation                            |         | 355 °                                                                                       |
| latform rotation (right / left)           |         | 66 ° / 59 °                                                                                 |
| umber of people (indoor / outdoor)        |         | 2/2                                                                                         |
| /eight and dimensions                     |         | 7005 /                                                                                      |
| latform weight*                           |         | 7225 kg                                                                                     |
| latform dimensions (length x width)       | lp / ep | 1.20 m x 0.92 m                                                                             |
| oor height (access)                       | h20     | 0.40 m                                                                                      |
| verall length                             | 1       | 6.84 m                                                                                      |
| verall width                              | b1      | 1.75 m                                                                                      |
| verall height                             | h17     | 1.97 m                                                                                      |
| verall length (stowed)                    | 19      | 5.12 m                                                                                      |
| verall height (stowed)                    | h18 *** | 2.04 m                                                                                      |
| b length                                  | 113     | 1.26 m                                                                                      |
| ounterweight offset (turret at 90°)       | а7      | 0.08 m                                                                                      |
| xternal turning radius                    | Wa3     | 4.30 m                                                                                      |
| round clearance at centre of wheelbase    | m2      | 0.14 m                                                                                      |
| /heelbase                                 | у       | 2 m                                                                                         |
| Performances                              |         |                                                                                             |
| rive speed - stowed                       |         | 5 km/h                                                                                      |
| rive speed - raised                       |         | 0.60 km/h                                                                                   |
| radeability                               |         | 22 %                                                                                        |
| ermissible leveling                       |         | 3 °                                                                                         |
| /heels                                    |         |                                                                                             |
| ires type                                 |         | Solid non-marking tires                                                                     |
| andard tires                              |         | 24 x 7.5 in / 600 x 190 mm                                                                  |
| rive wheels (front / rear)                |         | 0 / 2                                                                                       |
| teering wheels (front / rear)             |         | 2 / 0                                                                                       |
| raking wheels (front / rear)              |         | 0 / 2                                                                                       |
| ngine/Battery                             |         |                                                                                             |
| lectric engine power rating               |         | 2 x 3 kW                                                                                    |
| ift motor power                           |         | 3.70 kW                                                                                     |
| attery voltage                            |         | 48 V                                                                                        |
| attery rominal voltage / capacity         |         | 48 V / 240 Ah                                                                               |
| attery energy                             |         | 11 kW/h                                                                                     |
| n-board charger (V / A)                   |         | 48 V / 30 A                                                                                 |
| liscellaneous                             |         |                                                                                             |
| umber of cycles with STD Battery (HIRD)   |         | 46                                                                                          |
| round Pressure                            |         | 46<br>16.60 dan/cm2                                                                         |
|                                           |         |                                                                                             |
| ydraulic Pressure                         |         | 200 bar                                                                                     |
| ydraulic tank capacity                    |         | 151                                                                                         |
| ibration on hands/arms                    |         | < 0.66 m/s²                                                                                 |
| andards compliance is in compliance with: | (       | European directives: 2006/42/EC- Machinery<br>revised EN280-1:2022) - 2004/108/EC (EMC) - E |

### Load Chart metric

170 AETJ-L - Dimensional drawing