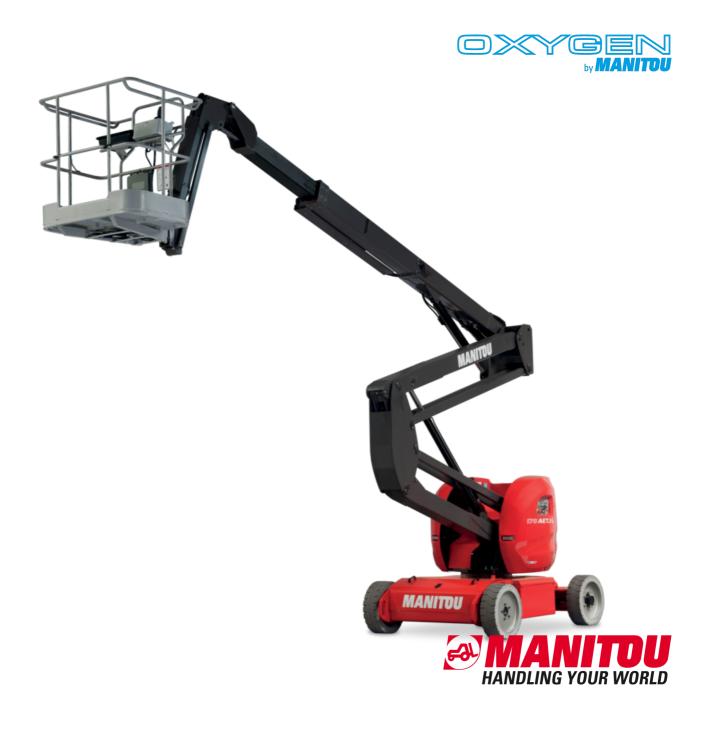

# 170 AETJ-L

|                                         |         | reated on July 31, 2025 at 1:16 AM                                                                                                    |
|-----------------------------------------|---------|---------------------------------------------------------------------------------------------------------------------------------------|
| Capacities                              |         | Metric                                                                                                                                |
| Vorking height                          | h21     | 16.51 m                                                                                                                               |
| latform height                          | h7      | 14.51 m                                                                                                                               |
| faximum outreach                        |         | 9 m                                                                                                                                   |
| verhang                                 |         | 7 m                                                                                                                                   |
| endular arm rotation (top / bottom)     |         | +70 ° / -70 °                                                                                                                         |
| atform capacity                         | Q       | 220 kg                                                                                                                                |
| urret rotation                          |         | 355 °                                                                                                                                 |
| atform rotation (right / left)          |         | 66 ° / 59 °                                                                                                                           |
| umber of people (indoor / outdoor)      |         | 2 / 2                                                                                                                                 |
| eight and dimensions                    |         |                                                                                                                                       |
| latform weight*                         |         | 7225 kg                                                                                                                               |
| atform dimensions (length x width)      | lp / ep | 1.20 m x 0.92 m                                                                                                                       |
| oor height (access)                     | h20     | 0.40 m                                                                                                                                |
| verall length                           | 11      | 6.84 m                                                                                                                                |
| verall width                            | b1      | 1.75 m                                                                                                                                |
| verall height                           | h17     | 1.97 m                                                                                                                                |
| verall length (stowed)                  | 19      | 5.12 m                                                                                                                                |
| verall height (stowed)                  | h18 *** | 2.04 m                                                                                                                                |
| b length                                | 113     | 1.26 m                                                                                                                                |
| punterweight offset (turret at 90Ű)     | а7      | 0.08 m                                                                                                                                |
| xternal turning radius                  | Wa3     | 4.30 m                                                                                                                                |
| round clearance at centre of wheelbase  | m2      | 0.14 m                                                                                                                                |
| lheelbase                               | V       | 2 m                                                                                                                                   |
| erformances                             |         |                                                                                                                                       |
| rive speed - stowed                     |         | 5 km/h                                                                                                                                |
| rive speed - raised                     |         | 0.60 km/h                                                                                                                             |
| adeability                              |         | 22 %                                                                                                                                  |
| ermissible leveling                     |         | 3 °                                                                                                                                   |
| heels                                   |         |                                                                                                                                       |
| res type                                |         | Solid non-marking tires                                                                                                               |
| andard tires                            |         | 24 x 7.5 in / 600 x 190 mm                                                                                                            |
| ive wheels (front / rear)               |         | 0/2                                                                                                                                   |
| eering wheels (front / rear)            |         | 2 / 0                                                                                                                                 |
| aking wheels (front / rear)             |         | 0 / 2                                                                                                                                 |
| ngine/Battery                           |         | 0,2                                                                                                                                   |
| ectric engine power rating              |         | 2 x 3 kW                                                                                                                              |
| ft motor power                          |         | 3.70 kW                                                                                                                               |
| attery voltage                          |         | 48 V                                                                                                                                  |
| attery rominal voltage / capacity       |         | 48 V / 240 Ah                                                                                                                         |
| attery energy                           |         | 11 kW/h                                                                                                                               |
| n-board charger (V / A)                 |         | 48 V / 30 A                                                                                                                           |
| iscellaneous                            |         | 40 V / 30 A                                                                                                                           |
| umber of cycles with STD Battery (HIRD) |         | 46                                                                                                                                    |
|                                         |         |                                                                                                                                       |
| round Pressure                          |         | 16.60 dan/cm2                                                                                                                         |
| ydraulic Pressure                       |         | 200 bar                                                                                                                               |
| ydraulic tank capacity                  |         | 151                                                                                                                                   |
| bration on hands/arms                   |         | < 0.66 m/s²                                                                                                                           |
| andards compliance                      | (16     | European directives: 2006/42/EC- Machinery<br>evised EN280-1:2022) - 2004/108/EC (EMC) - E<br>according to EN 12895 / 2015 +A1 / 2019 |