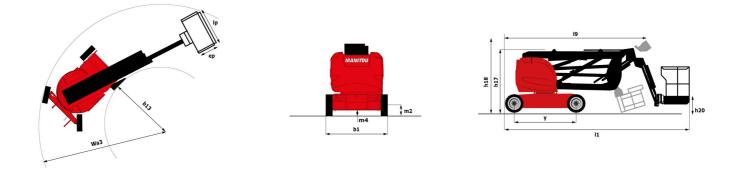

# 170 AETJ-L

|                                         |         | reated on July 31, 2025 at 1:16 AM                                                                                                    |
|-----------------------------------------|---------|---------------------------------------------------------------------------------------------------------------------------------------|
| Capacities                              |         | Metric                                                                                                                                |
| Vorking height                          | h21     | 16.51 m                                                                                                                               |
| latform height                          | h7      | 14.51 m                                                                                                                               |
| faximum outreach                        |         | 9 m                                                                                                                                   |
| verhang                                 |         | 7 m                                                                                                                                   |
| endular arm rotation (top / bottom)     |         | +70 ° / -70 °                                                                                                                         |
| atform capacity                         | Q       | 220 kg                                                                                                                                |
| urret rotation                          |         | 355 °                                                                                                                                 |
| atform rotation (right / left)          |         | 66 ° / 59 °                                                                                                                           |
| umber of people (indoor / outdoor)      |         | 2 / 2                                                                                                                                 |
| eight and dimensions                    |         |                                                                                                                                       |
| latform weight*                         |         | 7225 kg                                                                                                                               |
| atform dimensions (length x width)      | lp / ep | 1.20 m x 0.92 m                                                                                                                       |
| oor height (access)                     | h20     | 0.40 m                                                                                                                                |
| verall length                           | 11      | 6.84 m                                                                                                                                |
| verall width                            | b1      | 1.75 m                                                                                                                                |
| verall height                           | h17     | 1.97 m                                                                                                                                |
| verall length (stowed)                  | 19      | 5.12 m                                                                                                                                |
| verall height (stowed)                  | h18 *** | 2.04 m                                                                                                                                |
| b length                                | 113     | 1.26 m                                                                                                                                |
| punterweight offset (turret at 90Ű)     | а7      | 0.08 m                                                                                                                                |
| xternal turning radius                  | Wa3     | 4.30 m                                                                                                                                |
| round clearance at centre of wheelbase  | m2      | 0.14 m                                                                                                                                |
| lheelbase                               | V       | 2 m                                                                                                                                   |
| erformances                             |         |                                                                                                                                       |
| rive speed - stowed                     |         | 5 km/h                                                                                                                                |
| rive speed - raised                     |         | 0.60 km/h                                                                                                                             |
| adeability                              |         | 22 %                                                                                                                                  |
| ermissible leveling                     |         | 3 °                                                                                                                                   |
| heels                                   |         |                                                                                                                                       |
| res type                                |         | Solid non-marking tires                                                                                                               |
| andard tires                            |         | 24 x 7.5 in / 600 x 190 mm                                                                                                            |
| ive wheels (front / rear)               |         | 0/2                                                                                                                                   |
| eering wheels (front / rear)            |         | 2 / 0                                                                                                                                 |
| aking wheels (front / rear)             |         | 0 / 2                                                                                                                                 |
| ngine/Battery                           |         | 0,2                                                                                                                                   |
| ectric engine power rating              |         | 2 x 3 kW                                                                                                                              |
| ft motor power                          |         | 3.70 kW                                                                                                                               |
| attery voltage                          |         | 48 V                                                                                                                                  |
| attery rominal voltage / capacity       |         | 48 V / 240 Ah                                                                                                                         |
| attery energy                           |         | 11 kW/h                                                                                                                               |
| n-board charger (V / A)                 |         | 48 V / 30 A                                                                                                                           |
| iscellaneous                            |         | 40 V / 30 A                                                                                                                           |
| umber of cycles with STD Battery (HIRD) |         | 46                                                                                                                                    |
|                                         |         |                                                                                                                                       |
| round Pressure                          |         | 16.60 dan/cm2                                                                                                                         |
| ydraulic Pressure                       |         | 200 bar                                                                                                                               |
| ydraulic tank capacity                  |         | 151                                                                                                                                   |
| bration on hands/arms                   |         | < 0.66 m/s²                                                                                                                           |
| andards compliance                      | (16     | European directives: 2006/42/EC- Machinery<br>evised EN280-1:2022) - 2004/108/EC (EMC) - E<br>according to EN 12895 / 2015 +A1 / 2019 |

### Load Chart metric

170 AETJ-L - Dimensional drawing