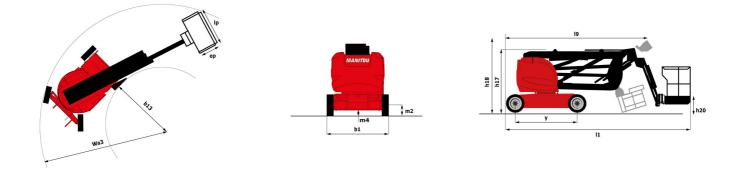

# 170 AETJ-L

| Capacities                                            |         | Metric                                                                                     |
|-------------------------------------------------------|---------|--------------------------------------------------------------------------------------------|
| Vorking height                                        | h21     | 16.51 m                                                                                    |
| latform height                                        | h7      | 14.51 m                                                                                    |
| laximum outreach                                      |         | 9 m                                                                                        |
| verhang                                               |         | 7 m                                                                                        |
| endular arm rotation (top / bottom)                   |         | +70 ° / -70 °                                                                              |
| atform capacity                                       | Q       | 220 kg                                                                                     |
| urret rotation                                        |         | 355 °                                                                                      |
| atform rotation (right / left)                        |         | 66 ° / 59 °                                                                                |
| umber of people (indoor / outdoor)                    |         | 2/2                                                                                        |
| eight and dimensions                                  |         |                                                                                            |
| latform weight*                                       |         | 7225 kg                                                                                    |
| atform dimensions (length x width)                    | lp / ep | 1.20 m x 0.92 m                                                                            |
| oor height (access)                                   | h20     | 0.40 m                                                                                     |
| verall length                                         | 11      | 6.84 m                                                                                     |
| verall width                                          | b1      | 1.75 m                                                                                     |
| verall height                                         | h17     | 1.97 m                                                                                     |
| verall length (stowed)                                | 19      | 5.12 m                                                                                     |
| verall height (stowed)                                | h18 *** | 2.04 m                                                                                     |
| b length                                              | 113     | 1.26 m                                                                                     |
| ounterweight offset (turret at 90°)                   | а7      | 0.08 m                                                                                     |
| ternal turning radius                                 | Wa3     | 4.30 m                                                                                     |
| round clearance at centre of wheelbase                | m2      | 0.14 m                                                                                     |
| /heelbase                                             | y       | 2 m                                                                                        |
| erformances                                           |         |                                                                                            |
| rive speed - stowed                                   |         | 5 km/h                                                                                     |
| rive speed - raised                                   |         | 0.60 km/h                                                                                  |
| radeability                                           |         | 22 %                                                                                       |
| ermissible leveling                                   |         | 3 °                                                                                        |
| 'heels                                                |         | _                                                                                          |
| ires type                                             |         | Solid non-marking tires                                                                    |
| tandard tires                                         |         | 24 x 7.5 in / 600 x 190 mm                                                                 |
| rive wheels (front / rear)                            |         | 0/2                                                                                        |
| teering wheels (front / rear)                         |         | 2/0                                                                                        |
| raking wheels (front / rear)                          |         | 0 / 2                                                                                      |
| ngine/Battery                                         |         | 072                                                                                        |
| lectric engine power rating                           |         | 2 x 3 kW                                                                                   |
| ft motor power                                        |         | 3.70 kW                                                                                    |
| •                                                     |         | 48 V                                                                                       |
| attery voltage                                        |         | 48 V<br>48 V / 240 Ah                                                                      |
| attery nominal voltage / capacity                     |         |                                                                                            |
| attery energy                                         |         | 11 kW/h                                                                                    |
| n-board charger (V / A)                               |         | 48 V / 30 A                                                                                |
| liscellaneous                                         |         |                                                                                            |
| umber of cycles with STD Battery (HIRD)               |         | 46                                                                                         |
| round Pressure                                        |         | 16.60 dan/cm2                                                                              |
| ydraulic Pressure                                     |         | 200 bar                                                                                    |
| ydraulic tank capacity                                |         | 15                                                                                         |
| ibration on hands/arms                                |         | < 0.66 m/s²                                                                                |
| andards compliance his machine is in compliance with: |         | European directives: 2006/42/EC- Machinery<br>(revised EN280-1:2022) - 2004/108/EC (EMC) - |

#### Load Chart metric

170 AETJ-L - Dimensional drawing