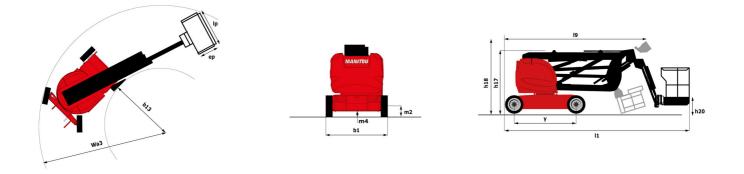

|                                                    |                                       | JII AUYUST 13, 2023 AT 12.30 AM OTC                                                   |
|----------------------------------------------------|---------------------------------------|---------------------------------------------------------------------------------------|
| Capacities                                         |                                       | Metric                                                                                |
| Working height                                     | h21                                   | 16.51 m                                                                               |
| Platform height                                    | h7                                    | 14.51 m                                                                               |
| Maximum outreach                                   |                                       | 9 m                                                                                   |
| Overhang                                           |                                       | 7 m                                                                                   |
| Pendular arm rotation (top / bottom)               |                                       | +70 ° / -70 °                                                                         |
| Platform capacity                                  | Q                                     | 220 kg                                                                                |
| Turret rotation                                    |                                       | 355 °                                                                                 |
| Platform rotation (right / left)                   |                                       | 66 ° / 59 °                                                                           |
| Number of people (indoor)                          |                                       | 2/2                                                                                   |
| Weight and dimensions                              |                                       |                                                                                       |
| Platform weight*                                   |                                       | 7225 kg                                                                               |
| Platform dimensions (length x width)               | lp / ep                               | 1.20 m x 0.92 m                                                                       |
| Floor height (access)                              | h20                                   | 0.40 m                                                                                |
| Overall length                                     | 1                                     | 6.84 m                                                                                |
| Overall width                                      | b1                                    | 1.75 m                                                                                |
| Overall height                                     | h17                                   | 1.97 m                                                                                |
| Overall length (stowed)                            | 19                                    | 5.12 m                                                                                |
| Overall height (stowed)                            | h18 ***                               | 2.04 m                                                                                |
| Jib length                                         | 113                                   | 1.26 m                                                                                |
| Counterweight offset (turret at 90Ű)               | a7                                    | 0.08 m                                                                                |
| External turning radius                            | Wa3                                   | 4.30 m                                                                                |
| Ground clearance at centre of wheelbase            | m2                                    | 0.14 m                                                                                |
| Wheelbase                                          | у                                     | 2 m                                                                                   |
| Performances                                       | , , , , , , , , , , , , , , , , , , , | 2                                                                                     |
| Drive speed - stowed                               |                                       | 5 km/h                                                                                |
| Drive speed - raised                               |                                       | 0.60 km/h                                                                             |
| Gradeability                                       |                                       | 22 %                                                                                  |
| Permissible leveling                               |                                       | 3°                                                                                    |
| Wheels                                             |                                       | ŭ                                                                                     |
| Tires type                                         |                                       | Solid non-marking tires                                                               |
| Standard tires                                     |                                       | 24 x 7.5 in / 600 x 190 mm                                                            |
| Drive wheels (front / rear)                        |                                       | 0 / 2                                                                                 |
| Steering wheels (front / rear)                     |                                       | 2/0                                                                                   |
| Braking wheels (front / rear)                      |                                       | 0 / 2                                                                                 |
| Engine/Battery                                     |                                       | 072                                                                                   |
| Electric engine power rating                       |                                       | 2 x 3 kW                                                                              |
| Lift motor power                                   |                                       | 3.70 kW                                                                               |
| Battery voltage                                    |                                       | 48 V                                                                                  |
| Battery nominal voltage / capacity                 |                                       | 48 V / 240 Ah                                                                         |
| Battery energy                                     |                                       | 11 kW/h                                                                               |
| On-board charger (V / A)                           |                                       | 48 V / 30 A                                                                           |
| Miscellaneous                                      |                                       |                                                                                       |
| Number of cycles with STD Battery (HIRD)           |                                       | 46                                                                                    |
| Ground Pressure                                    |                                       | 40<br>16.60 dan/cm2                                                                   |
| Hydraulic Pressure                                 |                                       | 200 bar                                                                               |
|                                                    |                                       | 15 l                                                                                  |
| Hydraulic tank capacity<br>Vibration on hands/arms |                                       | < 0.66 m/s <sup>2</sup>                                                               |
| Standards compliance                               |                                       | < 0.00 III/S*                                                                         |
|                                                    |                                       | ropean directives: 2006/42/EC- Machinery                                              |
| This machine is in compliance with:                | (revise                               | ed EN280-1:2022) - 2004/108/EC (EMC) - EMC<br>according to EN 12895 / 2015 +A1 / 2019 |

## Load Chart metric

170 AETJ-L - Dimensional drawing